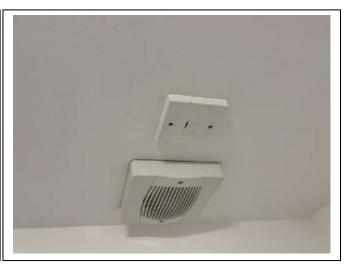

## Bathroom

| Item               | Qty | Condition | Condition | Comments at Check In                        | Comments at Check Out |
|--------------------|-----|-----------|-----------|---------------------------------------------|-----------------------|
|                    |     | Check In  | Check Out |                                             |                       |
| Decoration         |     | 2         |           | White emulsion; slightly marked and scuffed |                       |
| Woodwork           |     | 3         |           | White gloss; worn and chipped               |                       |
| Flooring           |     | 1         |           | Charcoal tile effect vinyl                  |                       |
| Entry Door         | 1   | 1         |           | White wood; chrome handle                   |                       |
| Lighting           | 1   | 2         |           | CM; white cover                             |                       |
| Heating            | 1   | 1         |           | WM; SS; heated towel rail                   |                       |
| Wash Hand Basin    | 1   | 2         |           | White porcelain; chrome taps                |                       |
| Toilet             | 1   | 2         |           | White porcelain; white toilet seat          |                       |
| Shower             | 1   | 3         |           | WM; white Plastic; Mira Vie                 |                       |
| Shower Screen      | 1   | 2         |           | Tempered glass cubical                      |                       |
| Shower tray        | 1   | 3         |           | White plastic; silicone stained             |                       |
| Pedal bin          | 1   | 2         |           | Grey                                        |                       |
| Toilet brush       | 1   | 2         |           | White plastic handle                        |                       |
| Mirror             | 1   | 2         |           | Free standing; black frame                  |                       |
| Extractor fan      | 1   | 2         |           | CM; white                                   |                       |
| Shaving light      | 1   | 2         |           | WM                                          |                       |
| Toilet roll holder | 1   | 2         |           | WM                                          |                       |
| Coat hook          | 1   | 1         |           | DM; SS                                      |                       |
| Bath mat           | 1   | 2         |           | Red fabric                                  |                       |