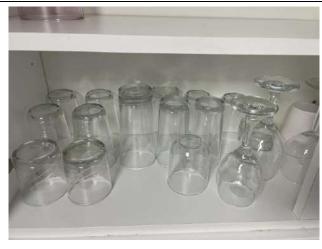

## Kitchen

| Item               | Qty | Condition<br>At Check In | Condition At Check Out | Comments                                                             | Comments |
|--------------------|-----|--------------------------|------------------------|----------------------------------------------------------------------|----------|
| Decoration         |     | 2                        |                        | White emulsion; black splash back tiles; slightly cracked and marked |          |
| Woodwork           |     | 2                        |                        | White gloss                                                          |          |
| Flooring           |     | 1                        |                        | Charcoal tile effect vinyl                                           |          |
| Entry Door         | 1   | 1                        |                        | White wood; chrome handle                                            |          |
| Windows and Frames | 1   | 3                        |                        | White gloss; sash and case; with frosted glass panes; rail squint    |          |
| Lighting           | 1   | 2                        |                        | Square; CM; with fitted cover                                        |          |
| Heating            | 1   | 1                        |                        | White; wall mounted; central heating                                 |          |
| Worktop            |     | 4                        |                        | Grey laminate; stained by hob and sink                               |          |
| Units              |     | 2                        |                        | White wooden effect; SS handle; slightly marked and peeling          |          |
| Sink               | 1   | 1                        |                        | Fitted; stainless steel; with mixer tap                              |          |
|                    |     |                          |                        | Appliances                                                           |          |
| Hob                | 1   | 1                        |                        | Fitted; Candy; with 4x electric burners                              |          |
| Extractor hood     | 1   | 2                        |                        | WM; SS; with lights; stained                                         |          |
| Kettle             | 1   | 2                        |                        | SS; and black plastic                                                |          |
| Oven               | 1   | 2                        |                        | Fitted; SS; Lamona                                                   |          |
| Fridge             | 1   | 1                        |                        | White; Hotpoint                                                      |          |
| Freezer            | 1   | 2                        |                        | Grey; Logik                                                          |          |
| Toaster            | 1   | 2                        |                        | Blue metal; Breville                                                 |          |
| Washing machine    | 1   | 2                        |                        | White; Hoover                                                        |          |
| Microwave          | 1   | 1                        |                        | White; Toshiba                                                       |          |
| Boiler             | 1   | 1                        |                        | WM; white; Viessmann                                                 |          |
| Extractor fan      | 1   | 1                        |                        | CM; white plastic; Manrose                                           |          |
|                    |     |                          |                        | Glassware                                                            |          |
| Assorted           | 18  | 2                        |                        |                                                                      |          |
|                    |     |                          |                        | Crockery                                                             |          |
| Dinner Plates      | 8   | 2                        |                        | Assorted                                                             |          |
| Side Plates        | 7   | 2                        |                        | Assorted                                                             |          |
| Mugs               | 9   | 2                        |                        | Assorted                                                             |          |
| Bowls              | 10  | 2                        |                        | Assorted                                                             |          |
|                    |     |                          |                        | Cutlery                                                              |          |
| Knives             | 11  | 2                        |                        | SS                                                                   |          |
| Forks              | 7   | 1                        |                        | SS                                                                   |          |
| Spoons             | 8   | 1                        |                        | SS                                                                   |          |
| Tea Spoons         | 7   | 2                        |                        | Assorted                                                             |          |
|                    |     |                          |                        | Other                                                                |          |