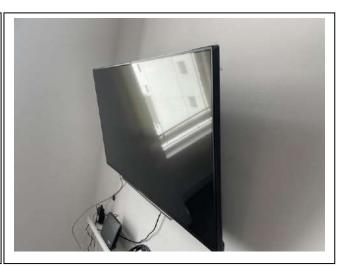

# Lounge

| Item               | Qty | Condition | Condition        | Comments at Check In                         | Comments at Check Out |
|--------------------|-----|-----------|------------------|----------------------------------------------|-----------------------|
|                    |     | Check In  | <b>Check Out</b> |                                              |                       |
| Decoration         |     | 2         |                  | White emulsion; slightly marked and scuffed  |                       |
| Woodwork           |     | 2         |                  | White gloss; very slightly marked            |                       |
| Flooring           |     | 2         |                  | Grey carpet; slightly marked; iron burn mark |                       |
| Entry Door         | 1   | 1         |                  | White emulsion; chrome handle                |                       |
| Windows and Frames | 1   | 3         |                  | Sash and case; white; frame worn and chipped |                       |
| Lighting           | 1   | 1         |                  | CM; cream shade                              |                       |
| Heating            | 1   | 1         |                  | White; wall mounted; central heating         |                       |
| Picture            | 1   | 1         |                  | WM; flower pattern                           |                       |
| Canvas             | 2   | 1         |                  | WM                                           |                       |
| Curtain            | 1   | 1         |                  | Brown fabric                                 |                       |
| Curtain pole       | 1   | 2         |                  | Black metal                                  |                       |
| Couch              | 1   | 3         |                  | Grey fabric; corner couch; worn              |                       |
| Scatter cushions   | 4   | 2         |                  | Blue and orange                              |                       |
| Television         | 1   | 1         |                  | WM; Toshiba; with remote                     |                       |
| Wifi router        | 1   | 2         |                  | Black plastic; TalkTalk                      |                       |
| Shelf              | 1   | 2         |                  | WM; white                                    |                       |
| Coffee table       | 1   | 2         |                  | Tempered glass                               |                       |
| Extension cable    | 1   | 1         |                  | White plastic                                |                       |
| Vacuum             | 1   | 1         |                  | Red and black plastic; Numatics; Henry       |                       |