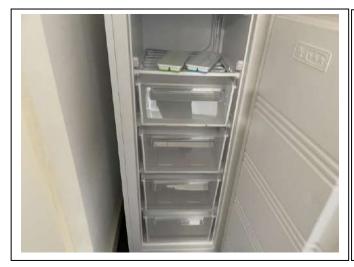

# Hallway

| Item              | Qty | Condition | Condition | Comments at Check In                 | Comments at Check Out |
|-------------------|-----|-----------|-----------|--------------------------------------|-----------------------|
|                   |     | Check In  | Check Out |                                      |                       |
| Decoration        |     | 2         |           | Magnolia emulsion; slightly marked   |                       |
| Woodwork          |     | 2         |           | White gloss                          |                       |
| Flooring          |     | 2         |           | Grey carpet; slightly marked         |                       |
| Entry Door        | 1   | 1         |           | White gloss; chrome fittings         |                       |
| Lighting          | 2   | 1         |           | CM; pendant; with assorted shades    |                       |
| Heating           | 1   | 1         |           | White; wall mounted; central heating |                       |
| Doormat           | 1   | 2         |           | Fitted; coir                         |                       |
| Thermostat        | 1   | 1         |           | WM white plastic                     |                       |
| Notice board      | 1   | 1         |           | WM; with metal frame                 |                       |
| Entry phone       | 1   | 2         |           | WM; plastic                          |                       |
| Cupboards         | 3   | 1         |           | Fitted; with white gloss doors       |                       |
| Cupboard lighting | 1   | 1         |           | CM; with no shade                    |                       |
| Ladder            | 1   | 1         |           | Aluminium                            |                       |
| Shoe rack         | 1   | 1         |           | White metal mesh                     |                       |
| Circuit breaker   | 1   | 1         |           | WM; white plastic                    |                       |
| Clothes rail      | 2   | 1         |           | White metal                          |                       |
| Extension cable   | 1   | 2         |           | White plastic                        |                       |
| Irons             | 2   | 1         |           | Assorted plastic                     |                       |
| Plunger           | 2   | 2         |           | Assorted                             |                       |
| Mop and bucket    | 1   | 2         |           | Plastic                              |                       |
| Clothes horse     | 1   | 2         |           | Metal                                |                       |
| Freezer           | 1   | 3         |           | White; Fridgemaster; missing drawer  |                       |