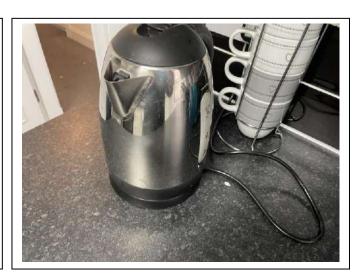

## Kitchen

| Item               | Qty | Condition<br>At Check In | Condition At Check Out | Comments                                                             | Comments |
|--------------------|-----|--------------------------|------------------------|----------------------------------------------------------------------|----------|
| Decoration         |     | 2                        |                        | White emulsion; black splash back tiles; slightly cracked and marked |          |
| Woodwork           |     | 2                        |                        | White gloss                                                          |          |
| Flooring           |     | 1                        |                        | Charcoal tile effect vinyl                                           |          |
| Entry Door         | 1   | 1                        |                        | White wood; chrome handle                                            |          |
| Windows and Frames | 1   | 3                        |                        | White gloss; sash and case; with frosted glass panes; rail squint    |          |
| Lighting           | 1   | 2                        |                        | Square; CM; with fitted cover                                        |          |
| Heating            | 1   | 1                        |                        | White; wall mounted; central heating                                 |          |
| Worktop            |     | 4                        |                        | Grey laminate; stained by hob and sink                               |          |
| Units              |     | 2                        |                        | White wooden effect; SS handle; slightly marked and peeling          |          |
| Sink               | 1   | 1                        |                        | Fitted; stainless steel; with mixer tap                              |          |
|                    |     |                          |                        | Appliances                                                           |          |
| Hob                | 1   | 1                        |                        | Fitted; Candy; with 4x electric burners                              |          |
| Extractor hood     | 1   | 2                        |                        | WM; SS; with lights; stained                                         |          |
| Kettle             | 1   | 2                        |                        | SS; and black plastic                                                |          |
| Oven               | 1   | 2                        |                        | Fitted; SS; Lamona                                                   |          |
| Fridge             | 1   | 1                        |                        | White; Hotpoint                                                      |          |
| Freezer            | 1   | 2                        |                        | Grey; Logik                                                          |          |
| Toaster            | 1   | 2                        |                        | Blue metal; Breville                                                 |          |
| Washing machine    | 1   | 2                        |                        | White; Hoover                                                        |          |
| Microwave          | 1   | 1                        |                        | White; Toshiba                                                       |          |
| Boiler             | 1   | 1                        |                        | WM; white; Viessmann                                                 |          |
| Extractor fan      | 1   | 1                        |                        | CM; white plastic; Manrose                                           |          |
|                    |     |                          |                        | Glassware                                                            |          |
| Assorted           | 18  | 2                        |                        |                                                                      |          |
|                    |     |                          |                        | Crockery                                                             |          |
| Dinner Plates      | 8   | 2                        |                        | Assorted                                                             |          |
| Side Plates        | 7   | 2                        |                        | Assorted                                                             |          |
| Mugs               | 9   | 2                        |                        | Assorted                                                             |          |
| Bowls              | 10  | 2                        |                        | Assorted                                                             |          |
|                    |     |                          |                        | Cutlery                                                              |          |
| Knives             | 11  | 2                        |                        | SS                                                                   |          |
| Forks              | 7   | 1                        |                        | SS                                                                   |          |
| Spoons             | 8   | 1                        |                        | SS                                                                   |          |
| Tea Spoons         | 7   | 2                        |                        | Assorted                                                             |          |
|                    |     |                          |                        | Other                                                                |          |