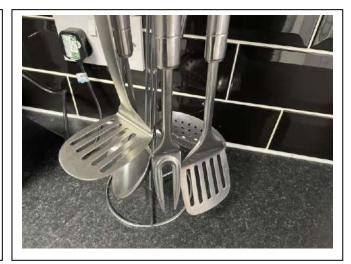

| Fruit slicer    | 1  | 1 | Plastic and SS            |  |
|-----------------|----|---|---------------------------|--|
| Bin             | 1  | 1 | White plastic             |  |
| Dish drainer    | 1  | 1 | SS                        |  |
| Pot stand       | 1  | 1 | SS                        |  |
| Mug stand       | 1  | 1 | SS                        |  |
| Knife block     | 1  | 2 | Black and SS              |  |
| Kitchen knives  | 10 | 1 | SS                        |  |
| Utensil tree    | 1  | 1 | SS                        |  |
| Serving spoon   | 1  | 1 | SS                        |  |
| Pea strainer    | 1  | 1 | SS                        |  |
| Masher          | 1  | 1 | SS                        |  |
| Ladle           | 2  | 1 | SS                        |  |
| Carving fork    | 1  | 1 | SS                        |  |
| Fish slice      | 4  | 1 | Assorted                  |  |
| Ramekin         | 1  | 1 | Glass                     |  |
| Fruit slicer    | 1  | 1 | SS and plastic            |  |
| Loaf tin        | 1  | 2 | Metal                     |  |
| Baking tray     | 3  | 3 | Assorted metal; worn      |  |
| Saucepans       | 4  | 1 | Assorted metal; with lids |  |
| Frying pan      | 6  | 3 | Assorted metal; worn      |  |
| Grater          | 3  | 1 | Assorted                  |  |
| Peeler          | 4  | 2 | Assorted                  |  |
| Can opener      | 3  | 1 | Assorted                  |  |
| Cork screw      | 1  | 1 | SS                        |  |
| Serving spoon   | 2  | 3 | Plastic; worn             |  |
| Wooden utensils | 2  | 2 | Assorted                  |  |
| Serving fork    | 1  | 2 | Plastic                   |  |
| Pasta spoon     | 2  | 2 | Assorted                  |  |
| Tongs           | 1  | 1 | SS and black plastic      |  |
| Pastry brush    | 1  | 2 | Wooden and silicon        |  |
| Chopping boards | 3  | 2 | Assorted                  |  |
| Colander        | 1  | 1 | White plastic             |  |
| Sieve           | 1  | 1 | SS                        |  |