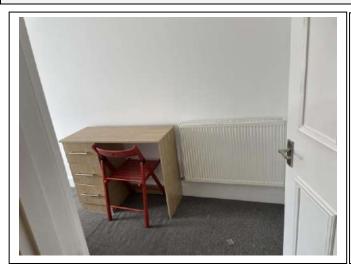

## Bedroom 3

| Item               | Qty | Condition | Condition | Comments at Check In                                   | Comments at Check Out |
|--------------------|-----|-----------|-----------|--------------------------------------------------------|-----------------------|
|                    |     | Check In  | Check Out |                                                        |                       |
| Decoration         |     | 2         |           | White emulsion; slightly marked                        |                       |
| Woodwork           |     | 2         |           | White gloss                                            |                       |
| Flooring           |     | 1         |           | Grey carpet                                            |                       |
| Entry Door         | 1   | 1         |           | White wood; chrome handle                              |                       |
| Windows and Frames | 1   | 2         |           | White; sash and case; paintwork worn and weathered     |                       |
| Lighting           | 1   | 1         |           | CM; pendant; with no shade                             |                       |
| Heating            | 1   | 1         |           | White; wall mounted; central heating                   |                       |
| Blind              | 1   | 1         |           | WM; grey roller                                        |                       |
| Bed                | 1   | 1         |           | Metal; double frame                                    |                       |
| Mattress           | 1   | 3         |           | White; double; slightly stained                        |                       |
| Mattress protector | 1   | 2         |           | White; double                                          |                       |
| Bedside unit       | 1   | 2         |           | White wooden effect; with 2x drawers                   |                       |
| Bedside unit       | 1   | 1         |           | Wooden effect; with 3x drawers                         |                       |
| Wardrobe           | 1   | 1         |           | Wooden effect; with 2x drawers; mirror; shelf and rail |                       |
| Chair              | 1   | 1         |           | Folding; red                                           |                       |
| Desk               | 1   | 1         |           | Wooden effect; with 3x drawers                         |                       |

# **Edinburgh Inventory Services Observations**

Please use mattress protectors as if there are any stains or markings you can become liable for these at the end of the tenancy if not noted on inventory