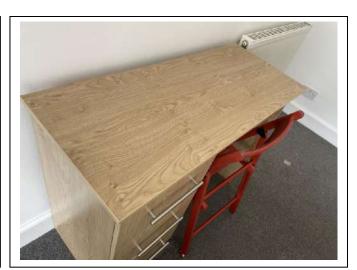

## Bedroom 3

| Item               | Qty | Condition | Condition | Comments at Check In                                   | Comments at Check Out |
|--------------------|-----|-----------|-----------|--------------------------------------------------------|-----------------------|
|                    |     | Check In  | Check Out |                                                        |                       |
| Decoration         |     | 2         |           | White emulsion; slightly marked                        |                       |
| Woodwork           |     | 2         |           | White gloss                                            |                       |
| Flooring           |     | 1         |           | Grey carpet                                            |                       |
| Entry Door         | 1   | 1         |           | White wood; chrome handle                              |                       |
| Windows and Frames | 1   | 2         |           | White; sash and case; paintwork worn and weathered     |                       |
| Lighting           | 1   | 1         |           | CM; pendant; with no shade                             |                       |
| Heating            | 1   | 1         |           | White; wall mounted; central heating                   |                       |
| Blind              | 1   | 1         |           | WM; grey roller                                        |                       |
| Bed                | 1   | 1         |           | Metal; double frame                                    |                       |
| Mattress           | 1   | 3         |           | White; double; slightly stained                        |                       |
| Mattress protector | 1   | 2         |           | White; double                                          |                       |
| Bedside unit       | 1   | 2         |           | White wooden effect; with 2x drawers                   |                       |
| Bedside unit       | 1   | 1         |           | Wooden effect; with 3x drawers                         |                       |
| Wardrobe           | 1   | 1         |           | Wooden effect; with 2x drawers; mirror; shelf and rail |                       |
| Chair              | 1   | 1         |           | Folding; red                                           |                       |
| Desk               | 1   | 1         |           | Wooden effect; with 3x drawers                         |                       |