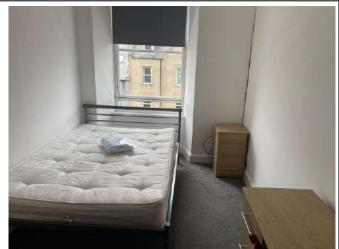

### Bedroom 1

| Item               | Qty | Condition | Condition        | Comments at Check In                                               | Comments at Check Out |
|--------------------|-----|-----------|------------------|--------------------------------------------------------------------|-----------------------|
|                    |     | Check In  | <b>Check Out</b> |                                                                    |                       |
| Decoration         |     | 2         |                  | White emulsion; slightly marked                                    |                       |
| Woodwork           |     | 2         |                  | White gloss                                                        |                       |
| Flooring           |     | 1         |                  | Grey carpet                                                        |                       |
| Entry Door         | 1   | 1         |                  | White; with aluminium fittings                                     |                       |
| Windows and Frames | 1   | 2         |                  | White; sash and case; paintwork slightly discoloured; sill chipped |                       |
| Lighting           | 1   | 1         |                  | CM; Pendant; with white paper globe shade                          |                       |
| Heating            | 1   | 1         |                  | White; wall mounted; central heating                               |                       |
| Blind              | 1   | 1         |                  | WM; grey roller                                                    |                       |
| Bed                | 1   | 1         |                  | Black leather effect; double frame                                 |                       |
| Mattress           | 1   | 1         |                  | White; double                                                      |                       |
| Mattress protector | 1   | 2         |                  | White; double                                                      |                       |
| Curtain rail       | 1   | 1         |                  | WM; black metal                                                    |                       |
| Curtain            | 1   | 2         |                  | Grey fabric; slightly stained                                      |                       |
| Desk               | 1   | 1         |                  | Wooden effect; with 3x drawers                                     |                       |
| Bedside unit       | 1   | 1         |                  | Wooden effect; with 3x drawers                                     |                       |
| Wardrobe           | 1   | 1         |                  | Wooden effect; with 2x drawers; mirror; shelf and rail             |                       |
| Folding chairs     | 1   | 2         |                  | Metal; with fabric seat                                            |                       |