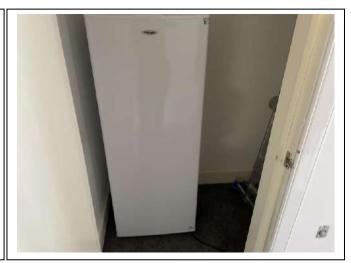

# Hallway

| Item              | Qty | Condition | Condition | Comments at Check In                 | Comments at Check Out |
|-------------------|-----|-----------|-----------|--------------------------------------|-----------------------|
|                   |     | Check In  | Check Out |                                      |                       |
| Decoration        |     | 2         |           | Magnolia emulsion; slightly marked   |                       |
| Woodwork          |     | 2         |           | White gloss                          |                       |
| Flooring          |     | 2         |           | Grey carpet; slightly marked         |                       |
| Entry Door        | 1   | 1         |           | White gloss; chrome fittings         |                       |
| Lighting          | 2   | 1         |           | CM; pendant; with assorted shades    |                       |
| Heating           | 1   | 1         |           | White; wall mounted; central heating |                       |
| Doormat           | 1   | 2         |           | Fitted; coir                         |                       |
| Thermostat        | 1   | 1         |           | WM white plastic                     |                       |
| Notice board      | 1   | 1         |           | WM; with metal frame                 |                       |
| Entry phone       | 1   | 2         |           | WM; plastic                          |                       |
| Cupboards         | 3   | 1         |           | Fitted; with white gloss doors       |                       |
| Cupboard lighting | 1   | 1         |           | CM; with no shade                    |                       |
| Ladder            | 1   | 1         |           | Aluminium                            |                       |
| Shoe rack         | 1   | 1         |           | White metal mesh                     |                       |
| Circuit breaker   | 1   | 1         |           | WM; white plastic                    |                       |
| Clothes rail      | 2   | 1         |           | White metal                          |                       |
| Extension cable   | 1   | 2         |           | White plastic                        |                       |
| Irons             | 2   | 1         |           | Assorted plastic                     |                       |
| Plunger           | 2   | 2         |           | Assorted                             |                       |
| Mop and bucket    | 1   | 2         |           | Plastic                              |                       |
| Clothes horse     | 1   | 2         |           | Metal                                |                       |
| Freezer           | 1   | 3         |           | White; Fridgemaster; missing drawer  |                       |