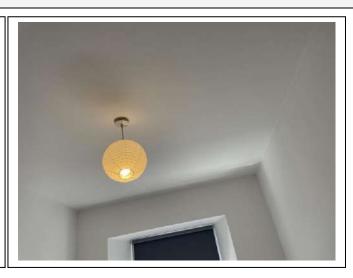

### Bedroom 1

| Item               | Qty | Condition | Condition        | Comments at Check In                                               | Comments at Check Out |
|--------------------|-----|-----------|------------------|--------------------------------------------------------------------|-----------------------|
|                    |     | Check In  | <b>Check Out</b> |                                                                    |                       |
| Decoration         |     | 2         |                  | White emulsion; slightly marked                                    |                       |
| Woodwork           |     | 2         |                  | White gloss                                                        |                       |
| Flooring           |     | 1         |                  | Grey carpet                                                        |                       |
| Entry Door         | 1   | 1         |                  | White; with aluminium fittings                                     |                       |
| Windows and Frames | 1   | 2         |                  | White; sash and case; paintwork slightly discoloured; sill chipped |                       |
| Lighting           | 1   | 1         |                  | CM; Pendant; with white paper globe shade                          |                       |
| Heating            | 1   | 1         |                  | White; wall mounted; central heating                               |                       |
| Blind              | 1   | 1         |                  | WM; grey roller                                                    |                       |
| Bed                | 1   | 1         |                  | Black leather effect; double frame                                 |                       |
| Mattress           | 1   | 1         |                  | White; double                                                      |                       |
| Mattress protector | 1   | 2         |                  | White; double                                                      |                       |
| Curtain rail       | 1   | 1         |                  | WM; black metal                                                    |                       |
| Curtain            | 1   | 2         |                  | Grey fabric; slightly stained                                      |                       |
| Desk               | 1   | 1         |                  | Wooden effect; with 3x drawers                                     |                       |
| Bedside unit       | 1   | 1         |                  | Wooden effect; with 3x drawers                                     |                       |
| Wardrobe           | 1   | 1         |                  | Wooden effect; with 2x drawers; mirror; shelf and rail             |                       |
| Folding chairs     | 1   | 2         |                  | Metal; with fabric seat                                            |                       |