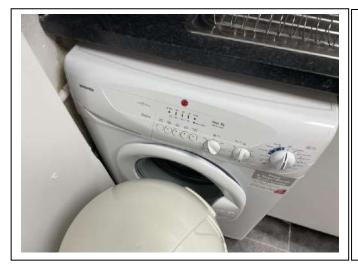

# Hallway

| Item              | Qty | Condition | Condition | Comments at Check In                 | Comments at Check Out |
|-------------------|-----|-----------|-----------|--------------------------------------|-----------------------|
|                   |     | Check In  | Check Out |                                      |                       |
| Decoration        |     | 2         |           | Magnolia emulsion; slightly marked   |                       |
| Woodwork          |     | 2         |           | White gloss                          |                       |
| Flooring          |     | 2         |           | Grey carpet; slightly marked         |                       |
| Entry Door        | 1   | 1         |           | White gloss; chrome fittings         |                       |
| Lighting          | 2   | 1         |           | CM; pendant; with assorted shades    |                       |
| Heating           | 1   | 1         |           | White; wall mounted; central heating |                       |
| Doormat           | 1   | 2         |           | Fitted; coir                         |                       |
| Thermostat        | 1   | 1         |           | WM white plastic                     |                       |
| Notice board      | 1   | 1         |           | WM; with metal frame                 |                       |
| Entry phone       | 1   | 2         |           | WM; plastic                          |                       |
| Cupboards         | 3   | 1         |           | Fitted; with white gloss doors       |                       |
| Cupboard lighting | 1   | 1         |           | CM; with no shade                    |                       |
| Ladder            | 1   | 1         |           | Aluminium                            |                       |
| Shoe rack         | 1   | 1         |           | White metal mesh                     |                       |
| Circuit breaker   | 1   | 1         |           | WM; white plastic                    |                       |
| Clothes rail      | 2   | 1         |           | White metal                          |                       |
| Extension cable   | 1   | 2         |           | White plastic                        |                       |
| Irons             | 2   | 1         |           | Assorted plastic                     |                       |
| Plunger           | 2   | 2         |           | Assorted                             |                       |
| Mop and bucket    | 1   | 2         |           | Plastic                              |                       |
| Clothes horse     | 1   | 2         |           | Metal                                |                       |
| Freezer           | 1   | 3         |           | White; Fridgemaster; missing drawer  |                       |

## Kitchen

| Item               | Qty | Condition<br>At Check In | Condition At Check Out | Comments                                                             | Comments |
|--------------------|-----|--------------------------|------------------------|----------------------------------------------------------------------|----------|
| Decoration         |     | 2                        |                        | White emulsion; black splash back tiles; slightly cracked and marked |          |
| Woodwork           |     | 2                        |                        | White gloss                                                          |          |
| Flooring           |     | 1                        |                        | Charcoal tile effect vinyl                                           |          |
| Entry Door         | 1   | 1                        |                        | White wood; chrome handle                                            |          |
| Windows and Frames | 1   | 3                        |                        | White gloss; sash and case; with frosted glass panes; rail squint    |          |
| Lighting           | 1   | 2                        |                        | Square; CM; with fitted cover                                        |          |
| Heating            | 1   | 1                        |                        | White; wall mounted; central heating                                 |          |
| Worktop            |     | 4                        |                        | Grey laminate; stained by hob and sink                               |          |
| Units              |     | 2                        |                        | White wooden effect; SS handle; slightly marked and peeling          |          |
| Sink               | 1   | 1                        |                        | Fitted; stainless steel; with mixer tap                              |          |
|                    |     |                          |                        | Appliances                                                           |          |
| Hob                | 1   | 1                        |                        | Fitted; Candy; with 4x electric burners                              |          |
| Extractor hood     | 1   | 2                        |                        | WM; SS; with lights; stained                                         |          |
| Kettle             | 1   | 2                        |                        | SS; and black plastic                                                |          |
| Oven               | 1   | 2                        |                        | Fitted; SS; Lamona                                                   |          |
| Fridge             | 1   | 1                        |                        | White; Hotpoint                                                      |          |
| Freezer            | 1   | 2                        |                        | Grey; Logik                                                          |          |
| Toaster            | 1   | 2                        |                        | Blue metal; Breville                                                 |          |
| Washing machine    | 1   | 2                        |                        | White; Hoover                                                        |          |
| Microwave          | 1   | 1                        |                        | White; Toshiba                                                       |          |
| Boiler             | 1   | 1                        |                        | WM; white; Viessmann                                                 |          |
| Extractor fan      | 1   | 1                        |                        | CM; white plastic; Manrose                                           |          |
|                    |     |                          |                        | Glassware                                                            |          |
| Assorted           | 18  | 2                        |                        |                                                                      |          |
|                    |     |                          |                        | Crockery                                                             |          |
| Dinner Plates      | 8   | 2                        |                        | Assorted                                                             |          |
| Side Plates        | 7   | 2                        |                        | Assorted                                                             |          |
| Mugs               | 9   | 2                        |                        | Assorted                                                             |          |
| Bowls              | 10  | 2                        |                        | Assorted                                                             |          |
|                    |     |                          |                        | Cutlery                                                              |          |
| Knives             | 11  | 2                        |                        | SS                                                                   |          |
| Forks              | 7   | 1                        |                        | SS                                                                   |          |
| Spoons             | 8   | 1                        |                        | SS                                                                   |          |
| Tea Spoons         | 7   | 2                        |                        | Assorted                                                             |          |
|                    |     |                          |                        | Other                                                                |          |