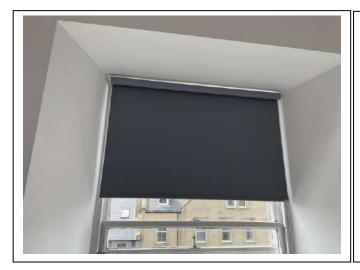

### Bedroom 1

| Item               | Qty | Condition | Condition        | Comments at Check In                                               | Comments at Check Out |
|--------------------|-----|-----------|------------------|--------------------------------------------------------------------|-----------------------|
|                    |     | Check In  | <b>Check Out</b> |                                                                    |                       |
| Decoration         |     | 2         |                  | White emulsion; slightly marked                                    |                       |
| Woodwork           |     | 2         |                  | White gloss                                                        |                       |
| Flooring           |     | 1         |                  | Grey carpet                                                        |                       |
| Entry Door         | 1   | 1         |                  | White; with aluminium fittings                                     |                       |
| Windows and Frames | 1   | 2         |                  | White; sash and case; paintwork slightly discoloured; sill chipped |                       |
| Lighting           | 1   | 1         |                  | CM; Pendant; with white paper globe shade                          |                       |
| Heating            | 1   | 1         |                  | White; wall mounted; central heating                               |                       |
| Blind              | 1   | 1         |                  | WM; grey roller                                                    |                       |
| Bed                | 1   | 1         |                  | Black leather effect; double frame                                 |                       |
| Mattress           | 1   | 1         |                  | White; double                                                      |                       |
| Mattress protector | 1   | 2         |                  | White; double                                                      |                       |
| Curtain rail       | 1   | 1         |                  | WM; black metal                                                    |                       |
| Curtain            | 1   | 2         |                  | Grey fabric; slightly stained                                      |                       |
| Desk               | 1   | 1         |                  | Wooden effect; with 3x drawers                                     |                       |
| Bedside unit       | 1   | 1         |                  | Wooden effect; with 3x drawers                                     |                       |
| Wardrobe           | 1   | 1         |                  | Wooden effect; with 2x drawers; mirror; shelf and rail             |                       |
| Folding chairs     | 1   | 2         |                  | Metal; with fabric seat                                            |                       |