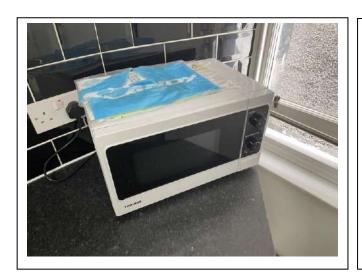

## Kitchen

| Item               | Qty | Condition<br>At Check In | Condition At Check Out | Comments                                                             | Comments |
|--------------------|-----|--------------------------|------------------------|----------------------------------------------------------------------|----------|
| Decoration         |     | 2                        |                        | White emulsion; black splash back tiles; slightly cracked and marked |          |
| Woodwork           |     | 2                        |                        | White gloss                                                          |          |
| Flooring           |     | 1                        |                        | Charcoal tile effect vinyl                                           |          |
| Entry Door         | 1   | 1                        |                        | White wood; chrome handle                                            |          |
| Windows and Frames | 1   | 3                        |                        | White gloss; sash and case; with frosted glass panes; rail squint    |          |
| Lighting           | 1   | 2                        |                        | Square; CM; with fitted cover                                        |          |
| Heating            | 1   | 1                        |                        | White; wall mounted; central heating                                 |          |
| Worktop            |     | 4                        |                        | Grey laminate; stained by hob and sink                               |          |
| Units              |     | 2                        |                        | White wooden effect; SS handle; slightly marked and peeling          |          |
| Sink               | 1   | 1                        |                        | Fitted; stainless steel; with mixer tap                              |          |
|                    |     |                          |                        | Appliances                                                           |          |
| Hob                | 1   | 1                        |                        | Fitted; Candy; with 4x electric burners                              |          |
| Extractor hood     | 1   | 2                        |                        | WM; SS; with lights; stained                                         |          |
| Kettle             | 1   | 2                        |                        | SS; and black plastic                                                |          |
| Oven               | 1   | 2                        |                        | Fitted; SS; Lamona                                                   |          |
| Fridge             | 1   | 1                        |                        | White; Hotpoint                                                      |          |
| Freezer            | 1   | 2                        |                        | Grey; Logik                                                          |          |
| Toaster            | 1   | 2                        |                        | Blue metal; Breville                                                 |          |
| Washing machine    | 1   | 2                        |                        | White; Hoover                                                        |          |
| Microwave          | 1   | 1                        |                        | White; Toshiba                                                       |          |
| Boiler             | 1   | 1                        |                        | WM; white; Viessmann                                                 |          |
| Extractor fan      | 1   | 1                        |                        | CM; white plastic; Manrose                                           |          |
|                    |     |                          |                        | Glassware                                                            |          |
| Assorted           | 18  | 2                        |                        |                                                                      |          |
|                    |     |                          |                        | Crockery                                                             |          |
| Dinner Plates      | 8   | 2                        |                        | Assorted                                                             |          |
| Side Plates        | 7   | 2                        |                        | Assorted                                                             |          |
| Mugs               | 9   | 2                        |                        | Assorted                                                             |          |
| Bowls              | 10  | 2                        |                        | Assorted                                                             |          |
|                    |     |                          |                        | Cutlery                                                              |          |
| Knives             | 11  | 2                        |                        | SS                                                                   |          |
| Forks              | 7   | 1                        |                        | SS                                                                   |          |
| Spoons             | 8   | 1                        |                        | SS                                                                   |          |
| Tea Spoons         | 7   | 2                        |                        | Assorted                                                             |          |
|                    |     |                          |                        | Other                                                                |          |