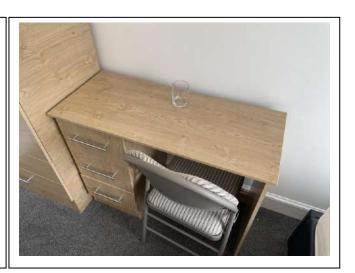

### Bedroom 1

| Item               | Qty | Condition | Condition        | Comments at Check In                                               | Comments at Check Out |
|--------------------|-----|-----------|------------------|--------------------------------------------------------------------|-----------------------|
|                    |     | Check In  | <b>Check Out</b> |                                                                    |                       |
| Decoration         |     | 2         |                  | White emulsion; slightly marked                                    |                       |
| Woodwork           |     | 2         |                  | White gloss                                                        |                       |
| Flooring           |     | 1         |                  | Grey carpet                                                        |                       |
| Entry Door         | 1   | 1         |                  | White; with aluminium fittings                                     |                       |
| Windows and Frames | 1   | 2         |                  | White; sash and case; paintwork slightly discoloured; sill chipped |                       |
| Lighting           | 1   | 1         |                  | CM; Pendant; with white paper globe shade                          |                       |
| Heating            | 1   | 1         |                  | White; wall mounted; central heating                               |                       |
| Blind              | 1   | 1         |                  | WM; grey roller                                                    |                       |
| Bed                | 1   | 1         |                  | Black leather effect; double frame                                 |                       |
| Mattress           | 1   | 1         |                  | White; double                                                      |                       |
| Mattress protector | 1   | 2         |                  | White; double                                                      |                       |
| Curtain rail       | 1   | 1         |                  | WM; black metal                                                    |                       |
| Curtain            | 1   | 2         |                  | Grey fabric; slightly stained                                      |                       |
| Desk               | 1   | 1         |                  | Wooden effect; with 3x drawers                                     |                       |
| Bedside unit       | 1   | 1         |                  | Wooden effect; with 3x drawers                                     |                       |
| Wardrobe           | 1   | 1         |                  | Wooden effect; with 2x drawers; mirror; shelf and rail             |                       |
| Folding chairs     | 1   | 2         |                  | Metal; with fabric seat                                            |                       |