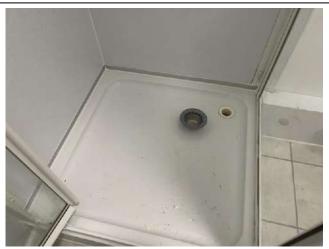

## Bathroom

| Item               | Qty | Condition | Condition | Comments at Check In                        | Comments at Check Out |
|--------------------|-----|-----------|-----------|---------------------------------------------|-----------------------|
|                    |     | Check In  | Check Out |                                             |                       |
| Decoration         |     | 2         |           | White emulsion; slightly marked and scuffed |                       |
| Woodwork           |     | 3         |           | White gloss; worn and chipped               |                       |
| Flooring           |     | 1         |           | Charcoal tile effect vinyl                  |                       |
| Entry Door         | 1   | 1         |           | White wood; chrome handle                   |                       |
| Lighting           | 1   | 2         |           | CM; white cover                             |                       |
| Heating            | 1   | 1         |           | WM; SS; heated towel rail                   |                       |
| Wash Hand Basin    | 1   | 2         |           | White porcelain; chrome taps                |                       |
| Toilet             | 1   | 2         |           | White porcelain; white toilet seat          |                       |
| Shower             | 1   | 3         |           | WM; white Plastic; Mira Vie                 |                       |
| Shower Screen      | 1   | 2         |           | Tempered glass cubical                      |                       |
| Shower tray        | 1   | 3         |           | White plastic; silicone stained             |                       |
| Pedal bin          | 1   | 2         |           | Grey                                        |                       |
| Toilet brush       | 1   | 2         |           | White plastic handle                        |                       |
| Mirror             | 1   | 2         |           | Free standing; black frame                  |                       |
| Extractor fan      | 1   | 2         |           | CM; white                                   |                       |
| Shaving light      | 1   | 2         |           | WM                                          |                       |
| Toilet roll holder | 1   | 2         |           | WM                                          |                       |
| Coat hook          | 1   | 1         |           | DM; SS                                      |                       |
| Bath mat           | 1   | 2         |           | Red fabric                                  |                       |