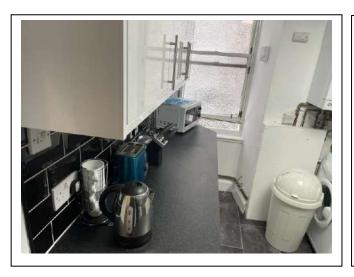

## Kitchen

| Item               | Qty | Condition<br>At Check In | Condition At Check Out | Comments                                                             | Comments |
|--------------------|-----|--------------------------|------------------------|----------------------------------------------------------------------|----------|
| Decoration         |     | 2                        |                        | White emulsion; black splash back tiles; slightly cracked and marked |          |
| Woodwork           |     | 2                        |                        | White gloss                                                          |          |
| Flooring           |     | 1                        |                        | Charcoal tile effect vinyl                                           |          |
| Entry Door         | 1   | 1                        |                        | White wood; chrome handle                                            |          |
| Windows and Frames | 1   | 3                        |                        | White gloss; sash and case; with frosted glass panes; rail squint    |          |
| Lighting           | 1   | 2                        |                        | Square; CM; with fitted cover                                        |          |
| Heating            | 1   | 1                        |                        | White; wall mounted; central heating                                 |          |
| Worktop            |     | 4                        |                        | Grey laminate; stained by hob and sink                               |          |
| Units              |     | 2                        |                        | White wooden effect; SS handle; slightly marked and peeling          |          |
| Sink               | 1   | 1                        |                        | Fitted; stainless steel; with mixer tap                              |          |
|                    |     |                          |                        | Appliances                                                           |          |
| Hob                | 1   | 1                        |                        | Fitted; Candy; with 4x electric burners                              |          |
| Extractor hood     | 1   | 2                        |                        | WM; SS; with lights; stained                                         |          |
| Kettle             | 1   | 2                        |                        | SS; and black plastic                                                |          |
| Oven               | 1   | 2                        |                        | Fitted; SS; Lamona                                                   |          |
| Fridge             | 1   | 1                        |                        | White; Hotpoint                                                      |          |
| Freezer            | 1   | 2                        |                        | Grey; Logik                                                          |          |
| Toaster            | 1   | 2                        |                        | Blue metal; Breville                                                 |          |
| Washing machine    | 1   | 2                        |                        | White; Hoover                                                        |          |
| Microwave          | 1   | 1                        |                        | White; Toshiba                                                       |          |
| Boiler             | 1   | 1                        |                        | WM; white; Viessmann                                                 |          |
| Extractor fan      | 1   | 1                        |                        | CM; white plastic; Manrose                                           |          |
|                    |     |                          |                        | Glassware                                                            |          |
| Assorted           | 18  | 2                        |                        |                                                                      |          |
|                    |     |                          |                        | Crockery                                                             |          |
| Dinner Plates      | 8   | 2                        |                        | Assorted                                                             |          |
| Side Plates        | 7   | 2                        |                        | Assorted                                                             |          |
| Mugs               | 9   | 2                        |                        | Assorted                                                             |          |
| Bowls              | 10  | 2                        |                        | Assorted                                                             |          |
|                    |     |                          |                        | Cutlery                                                              |          |
| Knives             | 11  | 2                        |                        | SS                                                                   |          |
| Forks              | 7   | 1                        |                        | SS                                                                   |          |
| Spoons             | 8   | 1                        |                        | SS                                                                   |          |
| Tea Spoons         | 7   | 2                        |                        | Assorted                                                             |          |
|                    |     |                          |                        | Other                                                                |          |