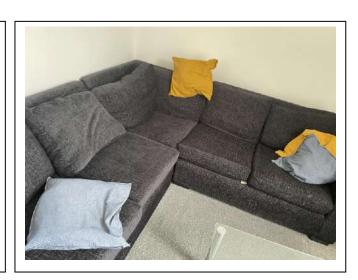

# Lounge

| Item               | Qty | Condition | Condition        | Comments at Check In                         | Comments at Check Out |
|--------------------|-----|-----------|------------------|----------------------------------------------|-----------------------|
|                    |     | Check In  | <b>Check Out</b> |                                              |                       |
| Decoration         |     | 2         |                  | White emulsion; slightly marked and scuffed  |                       |
| Woodwork           |     | 2         |                  | White gloss; very slightly marked            |                       |
| Flooring           |     | 2         |                  | Grey carpet; slightly marked; iron burn mark |                       |
| Entry Door         | 1   | 1         |                  | White emulsion; chrome handle                |                       |
| Windows and Frames | 1   | 3         |                  | Sash and case; white; frame worn and chipped |                       |
| Lighting           | 1   | 1         |                  | CM; cream shade                              |                       |
| Heating            | 1   | 1         |                  | White; wall mounted; central heating         |                       |
| Picture            | 1   | 1         |                  | WM; flower pattern                           |                       |
| Canvas             | 2   | 1         |                  | WM                                           |                       |
| Curtain            | 1   | 1         |                  | Brown fabric                                 |                       |
| Curtain pole       | 1   | 2         |                  | Black metal                                  |                       |
| Couch              | 1   | 3         |                  | Grey fabric; corner couch; worn              |                       |
| Scatter cushions   | 4   | 2         |                  | Blue and orange                              |                       |
| Television         | 1   | 1         |                  | WM; Toshiba; with remote                     |                       |
| Wifi router        | 1   | 2         |                  | Black plastic; TalkTalk                      |                       |
| Shelf              | 1   | 2         |                  | WM; white                                    |                       |
| Coffee table       | 1   | 2         |                  | Tempered glass                               |                       |
| Extension cable    | 1   | 1         |                  | White plastic                                |                       |
| Vacuum             | 1   | 1         |                  | Red and black plastic; Numatics; Henry       |                       |