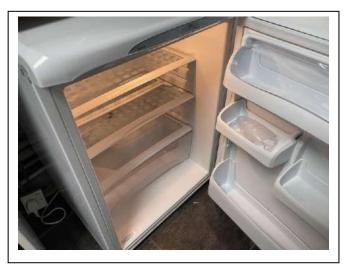

## Kitchen

| Item               | Qty | Condition<br>At Check In | Condition At Check Out | Comments                                                             | Comments |
|--------------------|-----|--------------------------|------------------------|----------------------------------------------------------------------|----------|
| Decoration         |     | 2                        |                        | White emulsion; black splash back tiles; slightly cracked and marked |          |
| Woodwork           |     | 2                        |                        | White gloss                                                          |          |
| Flooring           |     | 1                        |                        | Charcoal tile effect vinyl                                           |          |
| Entry Door         | 1   | 1                        |                        | White wood; chrome handle                                            |          |
| Windows and Frames | 1   | 3                        |                        | White gloss; sash and case; with frosted glass panes; rail squint    |          |
| Lighting           | 1   | 2                        |                        | Square; CM; with fitted cover                                        |          |
| Heating            | 1   | 1                        |                        | White; wall mounted; central heating                                 |          |
| Worktop            |     | 4                        |                        | Grey laminate; stained by hob and sink                               |          |
| Units              |     | 2                        |                        | White wooden effect; SS handle; slightly marked and peeling          |          |
| Sink               | 1   | 1                        |                        | Fitted; stainless steel; with mixer tap                              |          |
|                    |     |                          |                        | Appliances                                                           |          |
| Hob                | 1   | 1                        |                        | Fitted; Candy; with 4x electric burners                              |          |
| Extractor hood     | 1   | 2                        |                        | WM; SS; with lights; stained                                         |          |
| Kettle             | 1   | 2                        |                        | SS; and black plastic                                                |          |
| Oven               | 1   | 2                        |                        | Fitted; SS; Lamona                                                   |          |
| Fridge             | 1   | 1                        |                        | White; Hotpoint                                                      |          |
| Freezer            | 1   | 2                        |                        | Grey; Logik                                                          |          |
| Toaster            | 1   | 2                        |                        | Blue metal; Breville                                                 |          |
| Washing machine    | 1   | 2                        |                        | White; Hoover                                                        |          |
| Microwave          | 1   | 1                        |                        | White; Toshiba                                                       |          |
| Boiler             | 1   | 1                        |                        | WM; white; Viessmann                                                 |          |
| Extractor fan      | 1   | 1                        |                        | CM; white plastic; Manrose                                           |          |
|                    |     |                          |                        | Glassware                                                            |          |
| Assorted           | 18  | 2                        |                        |                                                                      |          |
|                    |     |                          |                        | Crockery                                                             |          |
| Dinner Plates      | 8   | 2                        |                        | Assorted                                                             |          |
| Side Plates        | 7   | 2                        |                        | Assorted                                                             |          |
| Mugs               | 9   | 2                        |                        | Assorted                                                             |          |
| Bowls              | 10  | 2                        |                        | Assorted                                                             |          |
|                    |     |                          |                        | Cutlery                                                              |          |
| Knives             | 11  | 2                        |                        | SS                                                                   |          |
| Forks              | 7   | 1                        |                        | SS                                                                   |          |
| Spoons             | 8   | 1                        |                        | SS                                                                   |          |
| Tea Spoons         | 7   | 2                        |                        | Assorted                                                             |          |
|                    |     |                          |                        | Other                                                                |          |