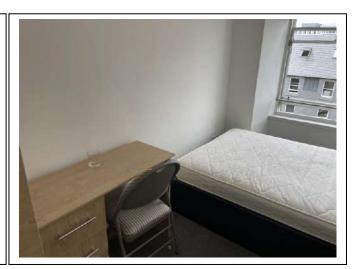

### Bedroom 1

| Item               | Qty | Condition | Condition        | Comments at Check In                                               | Comments at Check Out |
|--------------------|-----|-----------|------------------|--------------------------------------------------------------------|-----------------------|
|                    |     | Check In  | <b>Check Out</b> |                                                                    |                       |
| Decoration         |     | 2         |                  | White emulsion; slightly marked                                    |                       |
| Woodwork           |     | 2         |                  | White gloss                                                        |                       |
| Flooring           |     | 1         |                  | Grey carpet                                                        |                       |
| Entry Door         | 1   | 1         |                  | White; with aluminium fittings                                     |                       |
| Windows and Frames | 1   | 2         |                  | White; sash and case; paintwork slightly discoloured; sill chipped |                       |
| Lighting           | 1   | 1         |                  | CM; Pendant; with white paper globe shade                          |                       |
| Heating            | 1   | 1         |                  | White; wall mounted; central heating                               |                       |
| Blind              | 1   | 1         |                  | WM; grey roller                                                    |                       |
| Bed                | 1   | 1         |                  | Black leather effect; double frame                                 |                       |
| Mattress           | 1   | 1         |                  | White; double                                                      |                       |
| Mattress protector | 1   | 2         |                  | White; double                                                      |                       |
| Curtain rail       | 1   | 1         |                  | WM; black metal                                                    |                       |
| Curtain            | 1   | 2         |                  | Grey fabric; slightly stained                                      |                       |
| Desk               | 1   | 1         |                  | Wooden effect; with 3x drawers                                     |                       |
| Bedside unit       | 1   | 1         |                  | Wooden effect; with 3x drawers                                     |                       |
| Wardrobe           | 1   | 1         |                  | Wooden effect; with 2x drawers; mirror; shelf and rail             |                       |
| Folding chairs     | 1   | 2         |                  | Metal; with fabric seat                                            |                       |