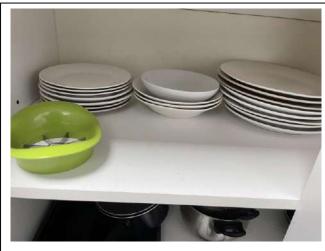

## Kitchen

| Item               | Qty | Condition<br>At Check In | Condition At Check Out | Comments                                                             | Comments |
|--------------------|-----|--------------------------|------------------------|----------------------------------------------------------------------|----------|
| Decoration         |     | 2                        |                        | White emulsion; black splash back tiles; slightly cracked and marked |          |
| Woodwork           |     | 2                        |                        | White gloss                                                          |          |
| Flooring           |     | 1                        |                        | Charcoal tile effect vinyl                                           |          |
| Entry Door         | 1   | 1                        |                        | White wood; chrome handle                                            |          |
| Windows and Frames | 1   | 3                        |                        | White gloss; sash and case; with frosted glass panes; rail squint    |          |
| Lighting           | 1   | 2                        |                        | Square; CM; with fitted cover                                        |          |
| Heating            | 1   | 1                        |                        | White; wall mounted; central heating                                 |          |
| Worktop            |     | 4                        |                        | Grey laminate; stained by hob and sink                               |          |
| Units              |     | 2                        |                        | White wooden effect; SS handle; slightly marked and peeling          |          |
| Sink               | 1   | 1                        |                        | Fitted; stainless steel; with mixer tap                              |          |
|                    |     |                          |                        | Appliances                                                           |          |
| Hob                | 1   | 1                        |                        | Fitted; Candy; with 4x electric burners                              |          |
| Extractor hood     | 1   | 2                        |                        | WM; SS; with lights; stained                                         |          |
| Kettle             | 1   | 2                        |                        | SS; and black plastic                                                |          |
| Oven               | 1   | 2                        |                        | Fitted; SS; Lamona                                                   |          |
| Fridge             | 1   | 1                        |                        | White; Hotpoint                                                      |          |
| Freezer            | 1   | 2                        |                        | Grey; Logik                                                          |          |
| Toaster            | 1   | 2                        |                        | Blue metal; Breville                                                 |          |
| Washing machine    | 1   | 2                        |                        | White; Hoover                                                        |          |
| Microwave          | 1   | 1                        |                        | White; Toshiba                                                       |          |
| Boiler             | 1   | 1                        |                        | WM; white; Viessmann                                                 |          |
| Extractor fan      | 1   | 1                        |                        | CM; white plastic; Manrose                                           |          |
|                    |     |                          |                        | Glassware                                                            |          |
| Assorted           | 18  | 2                        |                        |                                                                      |          |
|                    |     |                          |                        | Crockery                                                             |          |
| Dinner Plates      | 8   | 2                        |                        | Assorted                                                             |          |
| Side Plates        | 7   | 2                        |                        | Assorted                                                             |          |
| Mugs               | 9   | 2                        |                        | Assorted                                                             |          |
| Bowls              | 10  | 2                        |                        | Assorted                                                             |          |
|                    |     |                          |                        | Cutlery                                                              |          |
| Knives             | 11  | 2                        |                        | SS                                                                   |          |
| Forks              | 7   | 1                        |                        | SS                                                                   |          |
| Spoons             | 8   | 1                        |                        | SS                                                                   |          |
| Tea Spoons         | 7   | 2                        |                        | Assorted                                                             |          |
|                    |     |                          |                        | Other                                                                |          |