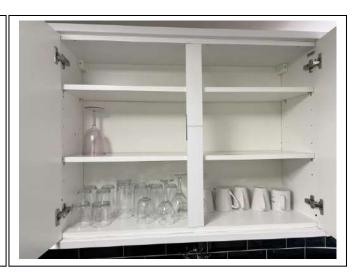

## Kitchen

| Item               | Qty | Condition<br>At Check In | Condition At Check Out | Comments                                                             | Comments |
|--------------------|-----|--------------------------|------------------------|----------------------------------------------------------------------|----------|
| Decoration         |     | 2                        |                        | White emulsion; black splash back tiles; slightly cracked and marked |          |
| Woodwork           |     | 2                        |                        | White gloss                                                          |          |
| Flooring           |     | 1                        |                        | Charcoal tile effect vinyl                                           |          |
| Entry Door         | 1   | 1                        |                        | White wood; chrome handle                                            |          |
| Windows and Frames | 1   | 3                        |                        | White gloss; sash and case; with frosted glass panes; rail squint    |          |
| Lighting           | 1   | 2                        |                        | Square; CM; with fitted cover                                        |          |
| Heating            | 1   | 1                        |                        | White; wall mounted; central heating                                 |          |
| Worktop            |     | 4                        |                        | Grey laminate; stained by hob and sink                               |          |
| Units              |     | 2                        |                        | White wooden effect; SS handle; slightly marked and peeling          |          |
| Sink               | 1   | 1                        |                        | Fitted; stainless steel; with mixer tap                              |          |
|                    |     |                          |                        | Appliances                                                           |          |
| Hob                | 1   | 1                        |                        | Fitted; Candy; with 4x electric burners                              |          |
| Extractor hood     | 1   | 2                        |                        | WM; SS; with lights; stained                                         |          |
| Kettle             | 1   | 2                        |                        | SS; and black plastic                                                |          |
| Oven               | 1   | 2                        |                        | Fitted; SS; Lamona                                                   |          |
| Fridge             | 1   | 1                        |                        | White; Hotpoint                                                      |          |
| Freezer            | 1   | 2                        |                        | Grey; Logik                                                          |          |
| Toaster            | 1   | 2                        |                        | Blue metal; Breville                                                 |          |
| Washing machine    | 1   | 2                        |                        | White; Hoover                                                        |          |
| Microwave          | 1   | 1                        |                        | White; Toshiba                                                       |          |
| Boiler             | 1   | 1                        |                        | WM; white; Viessmann                                                 |          |
| Extractor fan      | 1   | 1                        |                        | CM; white plastic; Manrose                                           |          |
|                    |     |                          |                        | Glassware                                                            |          |
| Assorted           | 18  | 2                        |                        |                                                                      |          |
|                    |     |                          |                        | Crockery                                                             |          |
| Dinner Plates      | 8   | 2                        |                        | Assorted                                                             |          |
| Side Plates        | 7   | 2                        |                        | Assorted                                                             |          |
| Mugs               | 9   | 2                        |                        | Assorted                                                             |          |
| Bowls              | 10  | 2                        |                        | Assorted                                                             |          |
|                    |     |                          |                        | Cutlery                                                              |          |
| Knives             | 11  | 2                        |                        | SS                                                                   |          |
| Forks              | 7   | 1                        |                        | SS                                                                   |          |
| Spoons             | 8   | 1                        |                        | SS                                                                   |          |
| Tea Spoons         | 7   | 2                        |                        | Assorted                                                             |          |
|                    |     |                          |                        | Other                                                                |          |