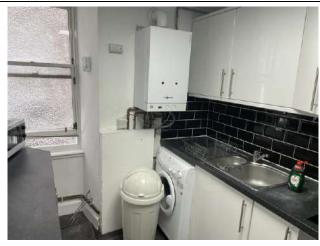

## Kitchen

| Item               | Qty | Condition<br>At Check In | Condition At Check Out | Comments                                                             | Comments |
|--------------------|-----|--------------------------|------------------------|----------------------------------------------------------------------|----------|
| Decoration         |     | 2                        |                        | White emulsion; black splash back tiles; slightly cracked and marked |          |
| Woodwork           |     | 2                        |                        | White gloss                                                          |          |
| Flooring           |     | 1                        |                        | Charcoal tile effect vinyl                                           |          |
| Entry Door         | 1   | 1                        |                        | White wood; chrome handle                                            |          |
| Windows and Frames | 1   | 3                        |                        | White gloss; sash and case; with frosted glass panes; rail squint    |          |
| Lighting           | 1   | 2                        |                        | Square; CM; with fitted cover                                        |          |
| Heating            | 1   | 1                        |                        | White; wall mounted; central heating                                 |          |
| Worktop            |     | 4                        |                        | Grey laminate; stained by hob and sink                               |          |
| Units              |     | 2                        |                        | White wooden effect; SS handle; slightly marked and peeling          |          |
| Sink               | 1   | 1                        |                        | Fitted; stainless steel; with mixer tap                              |          |
|                    |     |                          |                        | Appliances                                                           |          |
| Hob                | 1   | 1                        |                        | Fitted; Candy; with 4x electric burners                              |          |
| Extractor hood     | 1   | 2                        |                        | WM; SS; with lights; stained                                         |          |
| Kettle             | 1   | 2                        |                        | SS; and black plastic                                                |          |
| Oven               | 1   | 2                        |                        | Fitted; SS; Lamona                                                   |          |
| Fridge             | 1   | 1                        |                        | White; Hotpoint                                                      |          |
| Freezer            | 1   | 2                        |                        | Grey; Logik                                                          |          |
| Toaster            | 1   | 2                        |                        | Blue metal; Breville                                                 |          |
| Washing machine    | 1   | 2                        |                        | White; Hoover                                                        |          |
| Microwave          | 1   | 1                        |                        | White; Toshiba                                                       |          |
| Boiler             | 1   | 1                        |                        | WM; white; Viessmann                                                 |          |
| Extractor fan      | 1   | 1                        |                        | CM; white plastic; Manrose                                           |          |
|                    |     |                          |                        | Glassware                                                            |          |
| Assorted           | 18  | 2                        |                        |                                                                      |          |
|                    |     |                          |                        | Crockery                                                             |          |
| Dinner Plates      | 8   | 2                        |                        | Assorted                                                             |          |
| Side Plates        | 7   | 2                        |                        | Assorted                                                             |          |
| Mugs               | 9   | 2                        |                        | Assorted                                                             |          |
| Bowls              | 10  | 2                        |                        | Assorted                                                             |          |
|                    |     |                          |                        | Cutlery                                                              |          |
| Knives             | 11  | 2                        |                        | SS                                                                   |          |
| Forks              | 7   | 1                        |                        | SS                                                                   |          |
| Spoons             | 8   | 1                        |                        | SS                                                                   |          |
| Tea Spoons         | 7   | 2                        |                        | Assorted                                                             |          |
|                    |     |                          |                        | Other                                                                |          |