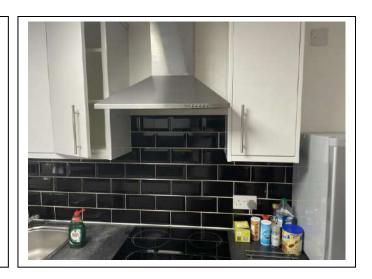

## Kitchen

| Item               | Qty | Condition<br>At Check In | Condition At Check Out | Comments                                                             | Comments |
|--------------------|-----|--------------------------|------------------------|----------------------------------------------------------------------|----------|
| Decoration         |     | 2                        |                        | White emulsion; black splash back tiles; slightly cracked and marked |          |
| Woodwork           |     | 2                        |                        | White gloss                                                          |          |
| Flooring           |     | 1                        |                        | Charcoal tile effect vinyl                                           |          |
| Entry Door         | 1   | 1                        |                        | White wood; chrome handle                                            |          |
| Windows and Frames | 1   | 3                        |                        | White gloss; sash and case; with frosted glass panes; rail squint    |          |
| Lighting           | 1   | 2                        |                        | Square; CM; with fitted cover                                        |          |
| Heating            | 1   | 1                        |                        | White; wall mounted; central heating                                 |          |
| Worktop            |     | 4                        |                        | Grey laminate; stained by hob and sink                               |          |
| Units              |     | 2                        |                        | White wooden effect; SS handle; slightly marked and peeling          |          |
| Sink               | 1   | 1                        |                        | Fitted; stainless steel; with mixer tap                              |          |
|                    |     |                          |                        | Appliances                                                           |          |
| Hob                | 1   | 1                        |                        | Fitted; Candy; with 4x electric burners                              |          |
| Extractor hood     | 1   | 2                        |                        | WM; SS; with lights; stained                                         |          |
| Kettle             | 1   | 2                        |                        | SS; and black plastic                                                |          |
| Oven               | 1   | 2                        |                        | Fitted; SS; Lamona                                                   |          |
| Fridge             | 1   | 1                        |                        | White; Hotpoint                                                      |          |
| Freezer            | 1   | 2                        |                        | Grey; Logik                                                          |          |
| Toaster            | 1   | 2                        |                        | Blue metal; Breville                                                 |          |
| Washing machine    | 1   | 2                        |                        | White; Hoover                                                        |          |
| Microwave          | 1   | 1                        |                        | White; Toshiba                                                       |          |
| Boiler             | 1   | 1                        |                        | WM; white; Viessmann                                                 |          |
| Extractor fan      | 1   | 1                        |                        | CM; white plastic; Manrose                                           |          |
|                    |     |                          |                        | Glassware                                                            |          |
| Assorted           | 18  | 2                        |                        |                                                                      |          |
|                    |     |                          |                        | Crockery                                                             |          |
| Dinner Plates      | 8   | 2                        |                        | Assorted                                                             |          |
| Side Plates        | 7   | 2                        |                        | Assorted                                                             |          |
| Mugs               | 9   | 2                        |                        | Assorted                                                             |          |
| Bowls              | 10  | 2                        |                        | Assorted                                                             |          |
|                    |     |                          |                        | Cutlery                                                              |          |
| Knives             | 11  | 2                        |                        | SS                                                                   |          |
| Forks              | 7   | 1                        |                        | SS                                                                   |          |
| Spoons             | 8   | 1                        |                        | SS                                                                   |          |
| Tea Spoons         | 7   | 2                        |                        | Assorted                                                             |          |
|                    |     |                          |                        | Other                                                                |          |