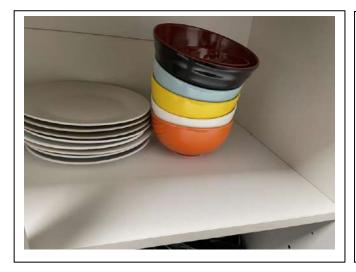

## Kitchen

| Item               | Qty | Condition<br>At Check In | Condition At Check Out | Comments                                                             | Comments |
|--------------------|-----|--------------------------|------------------------|----------------------------------------------------------------------|----------|
| Decoration         |     | 2                        |                        | White emulsion; black splash back tiles; slightly cracked and marked |          |
| Woodwork           |     | 2                        |                        | White gloss                                                          |          |
| Flooring           |     | 1                        |                        | Charcoal tile effect vinyl                                           |          |
| Entry Door         | 1   | 1                        |                        | White wood; chrome handle                                            |          |
| Windows and Frames | 1   | 3                        |                        | White gloss; sash and case; with frosted glass panes; rail squint    |          |
| Lighting           | 1   | 2                        |                        | Square; CM; with fitted cover                                        |          |
| Heating            | 1   | 1                        |                        | White; wall mounted; central heating                                 |          |
| Worktop            |     | 4                        |                        | Grey laminate; stained by hob and sink                               |          |
| Units              |     | 2                        |                        | White wooden effect; SS handle; slightly marked and peeling          |          |
| Sink               | 1   | 1                        |                        | Fitted; stainless steel; with mixer tap                              |          |
|                    |     |                          |                        | Appliances                                                           |          |
| Hob                | 1   | 1                        |                        | Fitted; Candy; with 4x electric burners                              |          |
| Extractor hood     | 1   | 2                        |                        | WM; SS; with lights; stained                                         |          |
| Kettle             | 1   | 2                        |                        | SS; and black plastic                                                |          |
| Oven               | 1   | 2                        |                        | Fitted; SS; Lamona                                                   |          |
| Fridge             | 1   | 1                        |                        | White; Hotpoint                                                      |          |
| Freezer            | 1   | 2                        |                        | Grey; Logik                                                          |          |
| Toaster            | 1   | 2                        |                        | Blue metal; Breville                                                 |          |
| Washing machine    | 1   | 2                        |                        | White; Hoover                                                        |          |
| Microwave          | 1   | 1                        |                        | White; Toshiba                                                       |          |
| Boiler             | 1   | 1                        |                        | WM; white; Viessmann                                                 |          |
| Extractor fan      | 1   | 1                        |                        | CM; white plastic; Manrose                                           |          |
|                    |     |                          |                        | Glassware                                                            |          |
| Assorted           | 18  | 2                        |                        |                                                                      |          |
|                    |     |                          |                        | Crockery                                                             |          |
| Dinner Plates      | 8   | 2                        |                        | Assorted                                                             |          |
| Side Plates        | 7   | 2                        |                        | Assorted                                                             |          |
| Mugs               | 9   | 2                        |                        | Assorted                                                             |          |
| Bowls              | 10  | 2                        |                        | Assorted                                                             |          |
|                    |     |                          |                        | Cutlery                                                              |          |
| Knives             | 11  | 2                        |                        | SS                                                                   |          |
| Forks              | 7   | 1                        |                        | SS                                                                   |          |
| Spoons             | 8   | 1                        |                        | SS                                                                   |          |
| Tea Spoons         | 7   | 2                        |                        | Assorted                                                             |          |
|                    |     |                          |                        | Other                                                                |          |