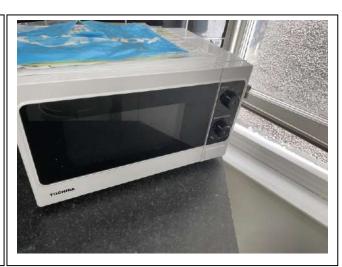

## Kitchen

| Item               | Qty | Condition<br>At Check In | Condition At Check Out | Comments                                                             | Comments |
|--------------------|-----|--------------------------|------------------------|----------------------------------------------------------------------|----------|
| Decoration         |     | 2                        |                        | White emulsion; black splash back tiles; slightly cracked and marked |          |
| Woodwork           |     | 2                        |                        | White gloss                                                          |          |
| Flooring           |     | 1                        |                        | Charcoal tile effect vinyl                                           |          |
| Entry Door         | 1   | 1                        |                        | White wood; chrome handle                                            |          |
| Windows and Frames | 1   | 3                        |                        | White gloss; sash and case; with frosted glass panes; rail squint    |          |
| Lighting           | 1   | 2                        |                        | Square; CM; with fitted cover                                        |          |
| Heating            | 1   | 1                        |                        | White; wall mounted; central heating                                 |          |
| Worktop            |     | 4                        |                        | Grey laminate; stained by hob and sink                               |          |
| Units              |     | 2                        |                        | White wooden effect; SS handle; slightly marked and peeling          |          |
| Sink               | 1   | 1                        |                        | Fitted; stainless steel; with mixer tap                              |          |
|                    |     |                          |                        | Appliances                                                           |          |
| Hob                | 1   | 1                        |                        | Fitted; Candy; with 4x electric burners                              |          |
| Extractor hood     | 1   | 2                        |                        | WM; SS; with lights; stained                                         |          |
| Kettle             | 1   | 2                        |                        | SS; and black plastic                                                |          |
| Oven               | 1   | 2                        |                        | Fitted; SS; Lamona                                                   |          |
| Fridge             | 1   | 1                        |                        | White; Hotpoint                                                      |          |
| Freezer            | 1   | 2                        |                        | Grey; Logik                                                          |          |
| Toaster            | 1   | 2                        |                        | Blue metal; Breville                                                 |          |
| Washing machine    | 1   | 2                        |                        | White; Hoover                                                        |          |
| Microwave          | 1   | 1                        |                        | White; Toshiba                                                       |          |
| Boiler             | 1   | 1                        |                        | WM; white; Viessmann                                                 |          |
| Extractor fan      | 1   | 1                        |                        | CM; white plastic; Manrose                                           |          |
|                    |     |                          |                        | Glassware                                                            |          |
| Assorted           | 18  | 2                        |                        |                                                                      |          |
|                    |     |                          |                        | Crockery                                                             |          |
| Dinner Plates      | 8   | 2                        |                        | Assorted                                                             |          |
| Side Plates        | 7   | 2                        |                        | Assorted                                                             |          |
| Mugs               | 9   | 2                        |                        | Assorted                                                             |          |
| Bowls              | 10  | 2                        |                        | Assorted                                                             |          |
|                    |     |                          |                        | Cutlery                                                              |          |
| Knives             | 11  | 2                        |                        | SS                                                                   |          |
| Forks              | 7   | 1                        |                        | SS                                                                   |          |
| Spoons             | 8   | 1                        |                        | SS                                                                   |          |
| Tea Spoons         | 7   | 2                        |                        | Assorted                                                             |          |
|                    |     |                          |                        | Other                                                                |          |