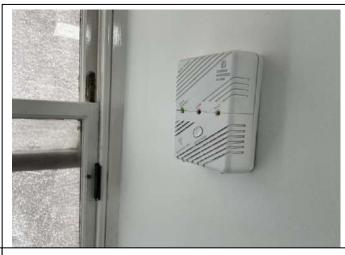

# **CO** and Heat Detectors

Location – Kitchen Ceiling

Location – Kitchen Wall

Location – Kitchen Wall