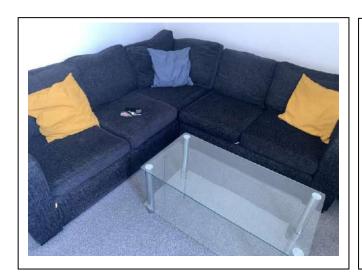

# Lounge

| Item               | Qty | Condition | Condition        | Comments at Check In                         | Comments at Check Out |
|--------------------|-----|-----------|------------------|----------------------------------------------|-----------------------|
|                    |     | Check In  | <b>Check Out</b> |                                              |                       |
| Decoration         |     | 2         |                  | White emulsion; slightly marked and scuffed  |                       |
| Woodwork           |     | 2         |                  | White gloss; very slightly marked            |                       |
| Flooring           |     | 2         |                  | Grey carpet; slightly marked; iron burn mark |                       |
| Entry Door         | 1   | 1         |                  | White emulsion; chrome handle                |                       |
| Windows and Frames | 1   | 3         |                  | Sash and case; white; frame worn and chipped |                       |
| Lighting           | 1   | 1         |                  | CM; cream shade                              |                       |
| Heating            | 1   | 1         |                  | White; wall mounted; central heating         |                       |
| Picture            | 1   | 1         |                  | WM; flower pattern                           |                       |
| Canvas             | 2   | 1         |                  | WM                                           |                       |
| Curtain            | 1   | 1         |                  | Brown fabric                                 |                       |
| Curtain pole       | 1   | 2         |                  | Black metal                                  |                       |
| Couch              | 1   | 3         |                  | Grey fabric; corner couch; worn              |                       |
| Scatter cushions   | 4   | 2         |                  | Blue and orange                              |                       |
| Television         | 1   | 1         |                  | WM; Toshiba; with remote                     |                       |
| Wifi router        | 1   | 2         |                  | Black plastic; TalkTalk                      |                       |
| Shelf              | 1   | 2         |                  | WM; white                                    |                       |
| Coffee table       | 1   | 2         |                  | Tempered glass                               |                       |
| Extension cable    | 1   | 1         |                  | White plastic                                |                       |
| Vacuum             | 1   | 1         |                  | Red and black plastic; Numatics; Henry       |                       |