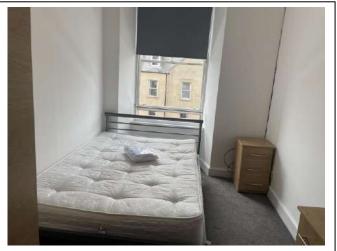

### Bedroom 1

| Item               | Qty | Condition | Condition        | Comments at Check In                                               | Comments at Check Out |
|--------------------|-----|-----------|------------------|--------------------------------------------------------------------|-----------------------|
|                    |     | Check In  | <b>Check Out</b> |                                                                    |                       |
| Decoration         |     | 2         |                  | White emulsion; slightly marked                                    |                       |
| Woodwork           |     | 2         |                  | White gloss                                                        |                       |
| Flooring           |     | 1         |                  | Grey carpet                                                        |                       |
| Entry Door         | 1   | 1         |                  | White; with aluminium fittings                                     |                       |
| Windows and Frames | 1   | 2         |                  | White; sash and case; paintwork slightly discoloured; sill chipped |                       |
| Lighting           | 1   | 1         |                  | CM; Pendant; with white paper globe shade                          |                       |
| Heating            | 1   | 1         |                  | White; wall mounted; central heating                               |                       |
| Blind              | 1   | 1         |                  | WM; grey roller                                                    |                       |
| Bed                | 1   | 1         |                  | Black leather effect; double frame                                 |                       |
| Mattress           | 1   | 1         |                  | White; double                                                      |                       |
| Mattress protector | 1   | 2         |                  | White; double                                                      |                       |
| Curtain rail       | 1   | 1         |                  | WM; black metal                                                    |                       |
| Curtain            | 1   | 2         |                  | Grey fabric; slightly stained                                      |                       |
| Desk               | 1   | 1         |                  | Wooden effect; with 3x drawers                                     |                       |
| Bedside unit       | 1   | 1         |                  | Wooden effect; with 3x drawers                                     |                       |
| Wardrobe           | 1   | 1         |                  | Wooden effect; with 2x drawers; mirror; shelf and rail             |                       |
| Folding chairs     | 1   | 2         |                  | Metal; with fabric seat                                            |                       |

### Bedroom 2

| Item               | Qty | Condition<br>Check In | Condition<br>Check Out | Comments at Check In                                                        | Comments at Check Out |
|--------------------|-----|-----------------------|------------------------|-----------------------------------------------------------------------------|-----------------------|
| Decoration         |     | 2                     |                        | White emulsion; slightly marked                                             |                       |
| Woodwork           |     | 2                     |                        | White gloss                                                                 |                       |
| Flooring           |     | 2                     |                        | Grey carpet; slightly marked; stained by door                               |                       |
| Entry Door         | 1   | 1                     |                        | White wood; chrome handle                                                   |                       |
| Windows and Frames | 1   | 2                     |                        | White; sash and case; paintwork slightly discoloured; sill slightly chipped |                       |
| Lighting           | 1   | 1                     |                        | CM; pendant; with paper globe shade                                         |                       |
| Heating            | 1   | 1                     |                        | White; wall mounted; central heating                                        |                       |
| Blind              | 1   | 1                     |                        | WM; grey roller                                                             |                       |
| Table lamp         | 1   | 1                     |                        | Plastic base and shade                                                      |                       |
| Bedside unit       | 1   | 1                     |                        | Wooden effect; with 3x drawers                                              |                       |
| Desk               | 1   | 1                     |                        | Wooden effect; with 3x drawers                                              |                       |
| Wardrobe           | 1   | 1                     |                        | Wooden effect; with 2x drawers; mirror; shelf and rail                      |                       |
| Bed                | 1   | 1                     |                        | Metal double frame                                                          |                       |
| Mattress           | 1   | 3                     |                        | White; double; stained                                                      |                       |