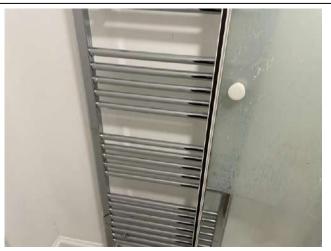

## Bathroom

| Item               | Qty | Condition | Condition | Comments at Check In                        | Comments at Check Out |
|--------------------|-----|-----------|-----------|---------------------------------------------|-----------------------|
|                    |     | Check In  | Check Out |                                             |                       |
| Decoration         |     | 2         |           | White emulsion; slightly marked and scuffed |                       |
| Woodwork           |     | 3         |           | White gloss; worn and chipped               |                       |
| Flooring           |     | 1         |           | Charcoal tile effect vinyl                  |                       |
| Entry Door         | 1   | 1         |           | White wood; chrome handle                   |                       |
| Lighting           | 1   | 2         |           | CM; white cover                             |                       |
| Heating            | 1   | 1         |           | WM; SS; heated towel rail                   |                       |
| Wash Hand Basin    | 1   | 2         |           | White porcelain; chrome taps                |                       |
| Toilet             | 1   | 2         |           | White porcelain; white toilet seat          |                       |
| Shower             | 1   | 3         |           | WM; white Plastic; Mira Vie                 |                       |
| Shower Screen      | 1   | 2         |           | Tempered glass cubical                      |                       |
| Shower tray        | 1   | 3         |           | White plastic; silicone stained             |                       |
| Pedal bin          | 1   | 2         |           | Grey                                        |                       |
| Toilet brush       | 1   | 2         |           | White plastic handle                        |                       |
| Mirror             | 1   | 2         |           | Free standing; black frame                  |                       |
| Extractor fan      | 1   | 2         |           | CM; white                                   |                       |
| Shaving light      | 1   | 2         |           | WM                                          |                       |
| Toilet roll holder | 1   | 2         |           | WM                                          |                       |
| Coat hook          | 1   | 1         |           | DM; SS                                      |                       |
| Bath mat           | 1   | 2         |           | Red fabric                                  |                       |