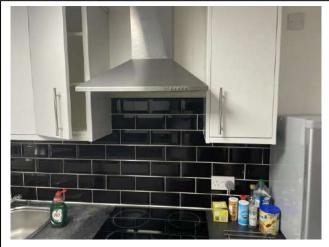

## Kitchen

| Item               | Qty | Condition<br>At Check In | Condition At Check Out | Comments                                                             | Comments |
|--------------------|-----|--------------------------|------------------------|----------------------------------------------------------------------|----------|
| Decoration         |     | 2                        |                        | White emulsion; black splash back tiles; slightly cracked and marked |          |
| Woodwork           |     | 2                        |                        | White gloss                                                          |          |
| Flooring           |     | 1                        |                        | Charcoal tile effect vinyl                                           |          |
| Entry Door         | 1   | 1                        |                        | White wood; chrome handle                                            |          |
| Windows and Frames | 1   | 3                        |                        | White gloss; sash and case; with frosted glass panes; rail squint    |          |
| Lighting           | 1   | 2                        |                        | Square; CM; with fitted cover                                        |          |
| Heating            | 1   | 1                        |                        | White; wall mounted; central heating                                 |          |
| Worktop            |     | 4                        |                        | Grey laminate; stained by hob and sink                               |          |
| Units              |     | 2                        |                        | White wooden effect; SS handle; slightly marked and peeling          |          |
| Sink               | 1   | 1                        |                        | Fitted; stainless steel; with mixer tap                              |          |
|                    |     |                          |                        | Appliances                                                           |          |
| Hob                | 1   | 1                        |                        | Fitted; Candy; with 4x electric burners                              |          |
| Extractor hood     | 1   | 2                        |                        | WM; SS; with lights; stained                                         |          |
| Kettle             | 1   | 2                        |                        | SS; and black plastic                                                |          |
| Oven               | 1   | 2                        |                        | Fitted; SS; Lamona                                                   |          |
| Fridge             | 1   | 1                        |                        | White; Hotpoint                                                      |          |
| Freezer            | 1   | 2                        |                        | Grey; Logik                                                          |          |
| Toaster            | 1   | 2                        |                        | Blue metal; Breville                                                 |          |
| Washing machine    | 1   | 2                        |                        | White; Hoover                                                        |          |
| Microwave          | 1   | 1                        |                        | White; Toshiba                                                       |          |
| Boiler             | 1   | 1                        |                        | WM; white; Viessmann                                                 |          |
| Extractor fan      | 1   | 1                        |                        | CM; white plastic; Manrose                                           |          |
|                    |     |                          |                        | Glassware                                                            |          |
| Assorted           | 18  | 2                        |                        |                                                                      |          |
|                    |     |                          |                        | Crockery                                                             |          |
| Dinner Plates      | 8   | 2                        |                        | Assorted                                                             |          |
| Side Plates        | 7   | 2                        |                        | Assorted                                                             |          |
| Mugs               | 9   | 2                        |                        | Assorted                                                             |          |
| Bowls              | 10  | 2                        |                        | Assorted                                                             |          |
|                    |     |                          |                        | Cutlery                                                              |          |
| Knives             | 11  | 2                        |                        | SS                                                                   |          |
| Forks              | 7   | 1                        |                        | SS                                                                   |          |
| Spoons             | 8   | 1                        |                        | SS                                                                   |          |
| Tea Spoons         | 7   | 2                        |                        | Assorted                                                             |          |
|                    |     |                          |                        | Other                                                                |          |