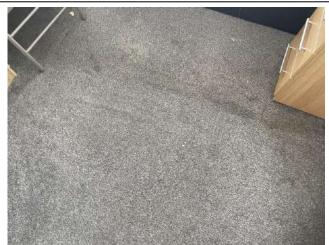

### Bedroom 1

| Item               | Qty | Condition | Condition        | Comments at Check In                                               | Comments at Check Out |
|--------------------|-----|-----------|------------------|--------------------------------------------------------------------|-----------------------|
|                    |     | Check In  | <b>Check Out</b> |                                                                    |                       |
| Decoration         |     | 2         |                  | White emulsion; slightly marked                                    |                       |
| Woodwork           |     | 2         |                  | White gloss                                                        |                       |
| Flooring           |     | 1         |                  | Grey carpet                                                        |                       |
| Entry Door         | 1   | 1         |                  | White; with aluminium fittings                                     |                       |
| Windows and Frames | 1   | 2         |                  | White; sash and case; paintwork slightly discoloured; sill chipped |                       |
| Lighting           | 1   | 1         |                  | CM; Pendant; with white paper globe shade                          |                       |
| Heating            | 1   | 1         |                  | White; wall mounted; central heating                               |                       |
| Blind              | 1   | 1         |                  | WM; grey roller                                                    |                       |
| Bed                | 1   | 1         |                  | Black leather effect; double frame                                 |                       |
| Mattress           | 1   | 1         |                  | White; double                                                      |                       |
| Mattress protector | 1   | 2         |                  | White; double                                                      |                       |
| Curtain rail       | 1   | 1         |                  | WM; black metal                                                    |                       |
| Curtain            | 1   | 2         |                  | Grey fabric; slightly stained                                      |                       |
| Desk               | 1   | 1         |                  | Wooden effect; with 3x drawers                                     |                       |
| Bedside unit       | 1   | 1         |                  | Wooden effect; with 3x drawers                                     |                       |
| Wardrobe           | 1   | 1         |                  | Wooden effect; with 2x drawers; mirror; shelf and rail             |                       |
| Folding chairs     | 1   | 2         |                  | Metal; with fabric seat                                            |                       |