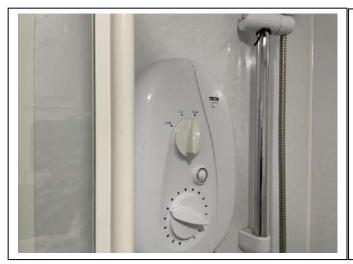

## Bathroom

| Item               | Qty | Condition | Condition | Comments at Check In                        | Comments at Check Out |
|--------------------|-----|-----------|-----------|---------------------------------------------|-----------------------|
|                    |     | Check In  | Check Out |                                             |                       |
| Decoration         |     | 2         |           | White emulsion; slightly marked and scuffed |                       |
| Woodwork           |     | 3         |           | White gloss; worn and chipped               |                       |
| Flooring           |     | 1         |           | Charcoal tile effect vinyl                  |                       |
| Entry Door         | 1   | 1         |           | White wood; chrome handle                   |                       |
| Lighting           | 1   | 2         |           | CM; white cover                             |                       |
| Heating            | 1   | 1         |           | WM; SS; heated towel rail                   |                       |
| Wash Hand Basin    | 1   | 2         |           | White porcelain; chrome taps                |                       |
| Toilet             | 1   | 2         |           | White porcelain; white toilet seat          |                       |
| Shower             | 1   | 3         |           | WM; white Plastic; Mira Vie                 |                       |
| Shower Screen      | 1   | 2         |           | Tempered glass cubical                      |                       |
| Shower tray        | 1   | 3         |           | White plastic; silicone stained             |                       |
| Pedal bin          | 1   | 2         |           | Grey                                        |                       |
| Toilet brush       | 1   | 2         |           | White plastic handle                        |                       |
| Mirror             | 1   | 2         |           | Free standing; black frame                  |                       |
| Extractor fan      | 1   | 2         |           | CM; white                                   |                       |
| Shaving light      | 1   | 2         |           | WM                                          |                       |
| Toilet roll holder | 1   | 2         |           | WM                                          |                       |
| Coat hook          | 1   | 1         |           | DM; SS                                      |                       |
| Bath mat           | 1   | 2         |           | Red fabric                                  |                       |