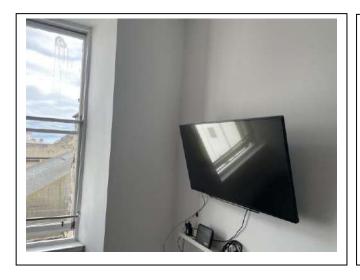

# Lounge

| Item               | Qty | Condition | Condition        | Comments at Check In                         | Comments at Check Out |
|--------------------|-----|-----------|------------------|----------------------------------------------|-----------------------|
|                    |     | Check In  | <b>Check Out</b> |                                              |                       |
| Decoration         |     | 2         |                  | White emulsion; slightly marked and scuffed  |                       |
| Woodwork           |     | 2         |                  | White gloss; very slightly marked            |                       |
| Flooring           |     | 2         |                  | Grey carpet; slightly marked; iron burn mark |                       |
| Entry Door         | 1   | 1         |                  | White emulsion; chrome handle                |                       |
| Windows and Frames | 1   | 3         |                  | Sash and case; white; frame worn and chipped |                       |
| Lighting           | 1   | 1         |                  | CM; cream shade                              |                       |
| Heating            | 1   | 1         |                  | White; wall mounted; central heating         |                       |
| Picture            | 1   | 1         |                  | WM; flower pattern                           |                       |
| Canvas             | 2   | 1         |                  | WM                                           |                       |
| Curtain            | 1   | 1         |                  | Brown fabric                                 |                       |
| Curtain pole       | 1   | 2         |                  | Black metal                                  |                       |
| Couch              | 1   | 3         |                  | Grey fabric; corner couch; worn              |                       |
| Scatter cushions   | 4   | 2         |                  | Blue and orange                              |                       |
| Television         | 1   | 1         |                  | WM; Toshiba; with remote                     |                       |
| Wifi router        | 1   | 2         |                  | Black plastic; TalkTalk                      |                       |
| Shelf              | 1   | 2         |                  | WM; white                                    |                       |
| Coffee table       | 1   | 2         |                  | Tempered glass                               |                       |
| Extension cable    | 1   | 1         |                  | White plastic                                |                       |
| Vacuum             | 1   | 1         |                  | Red and black plastic; Numatics; Henry       |                       |