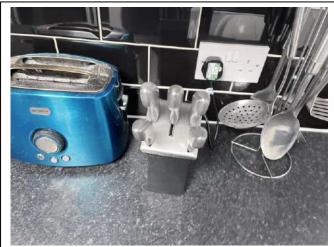

## Kitchen

| Item               | Qty | Condition<br>At Check In | Condition At Check Out | Comments                                                             | Comments |
|--------------------|-----|--------------------------|------------------------|----------------------------------------------------------------------|----------|
| Decoration         |     | 2                        |                        | White emulsion; black splash back tiles; slightly cracked and marked |          |
| Woodwork           |     | 2                        |                        | White gloss                                                          |          |
| Flooring           |     | 1                        |                        | Charcoal tile effect vinyl                                           |          |
| Entry Door         | 1   | 1                        |                        | White wood; chrome handle                                            |          |
| Windows and Frames | 1   | 3                        |                        | White gloss; sash and case; with frosted glass panes; rail squint    |          |
| Lighting           | 1   | 2                        |                        | Square; CM; with fitted cover                                        |          |
| Heating            | 1   | 1                        |                        | White; wall mounted; central heating                                 |          |
| Worktop            |     | 4                        |                        | Grey laminate; stained by hob and sink                               |          |
| Units              |     | 2                        |                        | White wooden effect; SS handle; slightly marked and peeling          |          |
| Sink               | 1   | 1                        |                        | Fitted; stainless steel; with mixer tap                              |          |
|                    |     |                          |                        | Appliances                                                           |          |
| Hob                | 1   | 1                        |                        | Fitted; Candy; with 4x electric burners                              |          |
| Extractor hood     | 1   | 2                        |                        | WM; SS; with lights; stained                                         |          |
| Kettle             | 1   | 2                        |                        | SS; and black plastic                                                |          |
| Oven               | 1   | 2                        |                        | Fitted; SS; Lamona                                                   |          |
| Fridge             | 1   | 1                        |                        | White; Hotpoint                                                      |          |
| Freezer            | 1   | 2                        |                        | Grey; Logik                                                          |          |
| Toaster            | 1   | 2                        |                        | Blue metal; Breville                                                 |          |
| Washing machine    | 1   | 2                        |                        | White; Hoover                                                        |          |
| Microwave          | 1   | 1                        |                        | White; Toshiba                                                       |          |
| Boiler             | 1   | 1                        |                        | WM; white; Viessmann                                                 |          |
| Extractor fan      | 1   | 1                        |                        | CM; white plastic; Manrose                                           |          |
|                    |     |                          |                        | Glassware                                                            |          |
| Assorted           | 18  | 2                        |                        |                                                                      |          |
|                    |     |                          |                        | Crockery                                                             |          |
| Dinner Plates      | 8   | 2                        |                        | Assorted                                                             |          |
| Side Plates        | 7   | 2                        |                        | Assorted                                                             |          |
| Mugs               | 9   | 2                        |                        | Assorted                                                             |          |
| Bowls              | 10  | 2                        |                        | Assorted                                                             |          |
|                    |     |                          |                        | Cutlery                                                              |          |
| Knives             | 11  | 2                        |                        | SS                                                                   |          |
| Forks              | 7   | 1                        |                        | SS                                                                   |          |
| Spoons             | 8   | 1                        |                        | SS                                                                   |          |
| Tea Spoons         | 7   | 2                        |                        | Assorted                                                             |          |
|                    |     |                          |                        | Other                                                                |          |

| Fruit slicer    | 1  | 1 | Plastic and SS            |  |
|-----------------|----|---|---------------------------|--|
| Bin             | 1  | 1 | White plastic             |  |
| Dish drainer    | 1  | 1 | SS                        |  |
| Pot stand       | 1  | 1 | SS                        |  |
| Mug stand       | 1  | 1 | SS                        |  |
| Knife block     | 1  | 2 | Black and SS              |  |
| Kitchen knives  | 10 | 1 | SS                        |  |
| Utensil tree    | 1  | 1 | SS                        |  |
| Serving spoon   | 1  | 1 | SS                        |  |
| Pea strainer    | 1  | 1 | SS                        |  |
| Masher          | 1  | 1 | SS                        |  |
| Ladle           | 2  | 1 | SS                        |  |
| Carving fork    | 1  | 1 | SS                        |  |
| Fish slice      | 4  | 1 | Assorted                  |  |
| Ramekin         | 1  | 1 | Glass                     |  |
| Fruit slicer    | 1  | 1 | SS and plastic            |  |
| Loaf tin        | 1  | 2 | Metal                     |  |
| Baking tray     | 3  | 3 | Assorted metal; worn      |  |
| Saucepans       | 4  | 1 | Assorted metal; with lids |  |
| Frying pan      | 6  | 3 | Assorted metal; worn      |  |
| Grater          | 3  | 1 | Assorted                  |  |
| Peeler          | 4  | 2 | Assorted                  |  |
| Can opener      | 3  | 1 | Assorted                  |  |
| Cork screw      | 1  | 1 | SS                        |  |
| Serving spoon   | 2  | 3 | Plastic; worn             |  |
| Wooden utensils | 2  | 2 | Assorted                  |  |
| Serving fork    | 1  | 2 | Plastic                   |  |
| Pasta spoon     | 2  | 2 | Assorted                  |  |
| Tongs           | 1  | 1 | SS and black plastic      |  |
| Pastry brush    | 1  | 2 | Wooden and silicon        |  |
| Chopping boards | 3  | 2 | Assorted                  |  |
| Colander        | 1  | 1 | White plastic             |  |
| Sieve           | 1  | 1 | SS                        |  |