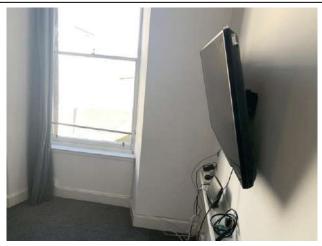

# Lounge

| Item               | Qty | Condition | Condition        | Comments at Check In                         | Comments at Check Out |
|--------------------|-----|-----------|------------------|----------------------------------------------|-----------------------|
|                    |     | Check In  | <b>Check Out</b> |                                              |                       |
| Decoration         |     | 2         |                  | White emulsion; slightly marked and scuffed  |                       |
| Woodwork           |     | 2         |                  | White gloss; very slightly marked            |                       |
| Flooring           |     | 2         |                  | Grey carpet; slightly marked; iron burn mark |                       |
| Entry Door         | 1   | 1         |                  | White emulsion; chrome handle                |                       |
| Windows and Frames | 1   | 3         |                  | Sash and case; white; frame worn and chipped |                       |
| Lighting           | 1   | 1         |                  | CM; cream shade                              |                       |
| Heating            | 1   | 1         |                  | White; wall mounted; central heating         |                       |
| Picture            | 1   | 1         |                  | WM; flower pattern                           |                       |
| Canvas             | 2   | 1         |                  | WM                                           |                       |
| Curtain            | 1   | 1         |                  | Brown fabric                                 |                       |
| Curtain pole       | 1   | 2         |                  | Black metal                                  |                       |
| Couch              | 1   | 3         |                  | Grey fabric; corner couch; worn              |                       |
| Scatter cushions   | 4   | 2         |                  | Blue and orange                              |                       |
| Television         | 1   | 1         |                  | WM; Toshiba; with remote                     |                       |
| Wifi router        | 1   | 2         |                  | Black plastic; TalkTalk                      |                       |
| Shelf              | 1   | 2         |                  | WM; white                                    |                       |
| Coffee table       | 1   | 2         |                  | Tempered glass                               |                       |
| Extension cable    | 1   | 1         |                  | White plastic                                |                       |
| Vacuum             | 1   | 1         |                  | Red and black plastic; Numatics; Henry       |                       |