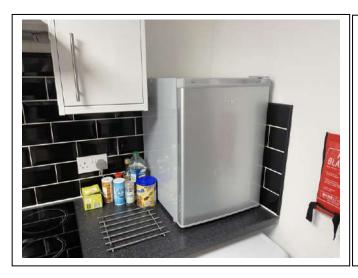

## Kitchen

| Item               | Qty | Condition<br>At Check In | Condition At Check Out | Comments                                                             | Comments |
|--------------------|-----|--------------------------|------------------------|----------------------------------------------------------------------|----------|
| Decoration         |     | 2                        |                        | White emulsion; black splash back tiles; slightly cracked and marked |          |
| Woodwork           |     | 2                        |                        | White gloss                                                          |          |
| Flooring           |     | 1                        |                        | Charcoal tile effect vinyl                                           |          |
| Entry Door         | 1   | 1                        |                        | White wood; chrome handle                                            |          |
| Windows and Frames | 1   | 3                        |                        | White gloss; sash and case; with frosted glass panes; rail squint    |          |
| Lighting           | 1   | 2                        |                        | Square; CM; with fitted cover                                        |          |
| Heating            | 1   | 1                        |                        | White; wall mounted; central heating                                 |          |
| Worktop            |     | 4                        |                        | Grey laminate; stained by hob and sink                               |          |
| Units              |     | 2                        |                        | White wooden effect; SS handle; slightly marked and peeling          |          |
| Sink               | 1   | 1                        |                        | Fitted; stainless steel; with mixer tap                              |          |
|                    |     |                          |                        | Appliances                                                           |          |
| Hob                | 1   | 1                        |                        | Fitted; Candy; with 4x electric burners                              |          |
| Extractor hood     | 1   | 2                        |                        | WM; SS; with lights; stained                                         |          |
| Kettle             | 1   | 2                        |                        | SS; and black plastic                                                |          |
| Oven               | 1   | 2                        |                        | Fitted; SS; Lamona                                                   |          |
| Fridge             | 1   | 1                        |                        | White; Hotpoint                                                      |          |
| Freezer            | 1   | 2                        |                        | Grey; Logik                                                          |          |
| Toaster            | 1   | 2                        |                        | Blue metal; Breville                                                 |          |
| Washing machine    | 1   | 2                        |                        | White; Hoover                                                        |          |
| Microwave          | 1   | 1                        |                        | White; Toshiba                                                       |          |
| Boiler             | 1   | 1                        |                        | WM; white; Viessmann                                                 |          |
| Extractor fan      | 1   | 1                        |                        | CM; white plastic; Manrose                                           |          |
|                    |     |                          |                        | Glassware                                                            |          |
| Assorted           | 18  | 2                        |                        |                                                                      |          |
|                    |     |                          |                        | Crockery                                                             |          |
| Dinner Plates      | 8   | 2                        |                        | Assorted                                                             |          |
| Side Plates        | 7   | 2                        |                        | Assorted                                                             |          |
| Mugs               | 9   | 2                        |                        | Assorted                                                             |          |
| Bowls              | 10  | 2                        |                        | Assorted                                                             |          |
|                    |     |                          |                        | Cutlery                                                              |          |
| Knives             | 11  | 2                        |                        | SS                                                                   |          |
| Forks              | 7   | 1                        |                        | SS                                                                   |          |
| Spoons             | 8   | 1                        |                        | SS                                                                   |          |
| Tea Spoons         | 7   | 2                        |                        | Assorted                                                             |          |
|                    |     |                          |                        | Other                                                                |          |