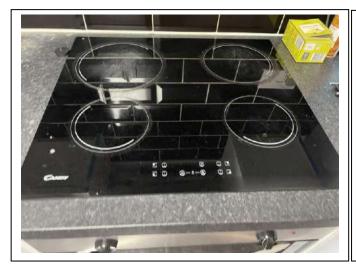

## Kitchen

| Item               | Qty | Condition<br>At Check In | Condition At Check Out | Comments                                                             | Comments |
|--------------------|-----|--------------------------|------------------------|----------------------------------------------------------------------|----------|
| Decoration         |     | 2                        |                        | White emulsion; black splash back tiles; slightly cracked and marked |          |
| Woodwork           |     | 2                        |                        | White gloss                                                          |          |
| Flooring           |     | 1                        |                        | Charcoal tile effect vinyl                                           |          |
| Entry Door         | 1   | 1                        |                        | White wood; chrome handle                                            |          |
| Windows and Frames | 1   | 3                        |                        | White gloss; sash and case; with frosted glass panes; rail squint    |          |
| Lighting           | 1   | 2                        |                        | Square; CM; with fitted cover                                        |          |
| Heating            | 1   | 1                        |                        | White; wall mounted; central heating                                 |          |
| Worktop            |     | 4                        |                        | Grey laminate; stained by hob and sink                               |          |
| Units              |     | 2                        |                        | White wooden effect; SS handle; slightly marked and peeling          |          |
| Sink               | 1   | 1                        |                        | Fitted; stainless steel; with mixer tap                              |          |
|                    |     |                          |                        | Appliances                                                           |          |
| Hob                | 1   | 1                        |                        | Fitted; Candy; with 4x electric burners                              |          |
| Extractor hood     | 1   | 2                        |                        | WM; SS; with lights; stained                                         |          |
| Kettle             | 1   | 2                        |                        | SS; and black plastic                                                |          |
| Oven               | 1   | 2                        |                        | Fitted; SS; Lamona                                                   |          |
| Fridge             | 1   | 1                        |                        | White; Hotpoint                                                      |          |
| Freezer            | 1   | 2                        |                        | Grey; Logik                                                          |          |
| Toaster            | 1   | 2                        |                        | Blue metal; Breville                                                 |          |
| Washing machine    | 1   | 2                        |                        | White; Hoover                                                        |          |
| Microwave          | 1   | 1                        |                        | White; Toshiba                                                       |          |
| Boiler             | 1   | 1                        |                        | WM; white; Viessmann                                                 |          |
| Extractor fan      | 1   | 1                        |                        | CM; white plastic; Manrose                                           |          |
|                    |     |                          |                        | Glassware                                                            |          |
| Assorted           | 18  | 2                        |                        |                                                                      |          |
|                    |     |                          |                        | Crockery                                                             |          |
| Dinner Plates      | 8   | 2                        |                        | Assorted                                                             |          |
| Side Plates        | 7   | 2                        |                        | Assorted                                                             |          |
| Mugs               | 9   | 2                        |                        | Assorted                                                             |          |
| Bowls              | 10  | 2                        |                        | Assorted                                                             |          |
|                    |     |                          |                        | Cutlery                                                              |          |
| Knives             | 11  | 2                        |                        | SS                                                                   |          |
| Forks              | 7   | 1                        |                        | SS                                                                   |          |
| Spoons             | 8   | 1                        |                        | SS                                                                   |          |
| Tea Spoons         | 7   | 2                        |                        | Assorted                                                             |          |
|                    |     |                          |                        | Other                                                                |          |