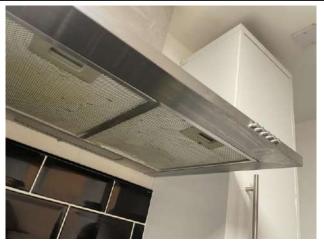

## Kitchen

| Item               | Qty | Condition<br>At Check In | Condition At Check Out | Comments                                                             | Comments |
|--------------------|-----|--------------------------|------------------------|----------------------------------------------------------------------|----------|
| Decoration         |     | 2                        |                        | White emulsion; black splash back tiles; slightly cracked and marked |          |
| Woodwork           |     | 2                        |                        | White gloss                                                          |          |
| Flooring           |     | 1                        |                        | Charcoal tile effect vinyl                                           |          |
| Entry Door         | 1   | 1                        |                        | White wood; chrome handle                                            |          |
| Windows and Frames | 1   | 3                        |                        | White gloss; sash and case; with frosted glass panes; rail squint    |          |
| Lighting           | 1   | 2                        |                        | Square; CM; with fitted cover                                        |          |
| Heating            | 1   | 1                        |                        | White; wall mounted; central heating                                 |          |
| Worktop            |     | 4                        |                        | Grey laminate; stained by hob and sink                               |          |
| Units              |     | 2                        |                        | White wooden effect; SS handle; slightly marked and peeling          |          |
| Sink               | 1   | 1                        |                        | Fitted; stainless steel; with mixer tap                              |          |
|                    |     |                          |                        | Appliances                                                           |          |
| Hob                | 1   | 1                        |                        | Fitted; Candy; with 4x electric burners                              |          |
| Extractor hood     | 1   | 2                        |                        | WM; SS; with lights; stained                                         |          |
| Kettle             | 1   | 2                        |                        | SS; and black plastic                                                |          |
| Oven               | 1   | 2                        |                        | Fitted; SS; Lamona                                                   |          |
| Fridge             | 1   | 1                        |                        | White; Hotpoint                                                      |          |
| Freezer            | 1   | 2                        |                        | Grey; Logik                                                          |          |
| Toaster            | 1   | 2                        |                        | Blue metal; Breville                                                 |          |
| Washing machine    | 1   | 2                        |                        | White; Hoover                                                        |          |
| Microwave          | 1   | 1                        |                        | White; Toshiba                                                       |          |
| Boiler             | 1   | 1                        |                        | WM; white; Viessmann                                                 |          |
| Extractor fan      | 1   | 1                        |                        | CM; white plastic; Manrose                                           |          |
|                    |     |                          |                        | Glassware                                                            |          |
| Assorted           | 18  | 2                        |                        |                                                                      |          |
|                    |     |                          |                        | Crockery                                                             |          |
| Dinner Plates      | 8   | 2                        |                        | Assorted                                                             |          |
| Side Plates        | 7   | 2                        |                        | Assorted                                                             |          |
| Mugs               | 9   | 2                        |                        | Assorted                                                             |          |
| Bowls              | 10  | 2                        |                        | Assorted                                                             |          |
|                    |     |                          |                        | Cutlery                                                              |          |
| Knives             | 11  | 2                        |                        | SS                                                                   |          |
| Forks              | 7   | 1                        |                        | SS                                                                   |          |
| Spoons             | 8   | 1                        |                        | SS                                                                   |          |
| Tea Spoons         | 7   | 2                        |                        | Assorted                                                             |          |
|                    |     |                          |                        | Other                                                                |          |