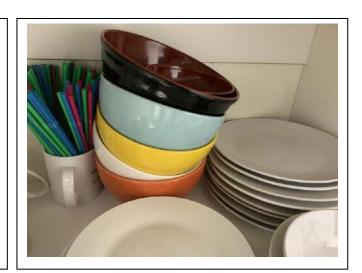

## Kitchen

| Item               | Qty | Condition<br>At Check In | Condition At Check Out | Comments                                                             | Comments |
|--------------------|-----|--------------------------|------------------------|----------------------------------------------------------------------|----------|
| Decoration         |     | 2                        |                        | White emulsion; black splash back tiles; slightly cracked and marked |          |
| Woodwork           |     | 2                        |                        | White gloss                                                          |          |
| Flooring           |     | 1                        |                        | Charcoal tile effect vinyl                                           |          |
| Entry Door         | 1   | 1                        |                        | White wood; chrome handle                                            |          |
| Windows and Frames | 1   | 3                        |                        | White gloss; sash and case; with frosted glass panes; rail squint    |          |
| Lighting           | 1   | 2                        |                        | Square; CM; with fitted cover                                        |          |
| Heating            | 1   | 1                        |                        | White; wall mounted; central heating                                 |          |
| Worktop            |     | 4                        |                        | Grey laminate; stained by hob and sink                               |          |
| Units              |     | 2                        |                        | White wooden effect; SS handle; slightly marked and peeling          |          |
| Sink               | 1   | 1                        |                        | Fitted; stainless steel; with mixer tap                              |          |
|                    |     |                          |                        | Appliances                                                           |          |
| Hob                | 1   | 1                        |                        | Fitted; Candy; with 4x electric burners                              |          |
| Extractor hood     | 1   | 2                        |                        | WM; SS; with lights; stained                                         |          |
| Kettle             | 1   | 2                        |                        | SS; and black plastic                                                |          |
| Oven               | 1   | 2                        |                        | Fitted; SS; Lamona                                                   |          |
| Fridge             | 1   | 1                        |                        | White; Hotpoint                                                      |          |
| Freezer            | 1   | 2                        |                        | Grey; Logik                                                          |          |
| Toaster            | 1   | 2                        |                        | Blue metal; Breville                                                 |          |
| Washing machine    | 1   | 2                        |                        | White; Hoover                                                        |          |
| Microwave          | 1   | 1                        |                        | White; Toshiba                                                       |          |
| Boiler             | 1   | 1                        |                        | WM; white; Viessmann                                                 |          |
| Extractor fan      | 1   | 1                        |                        | CM; white plastic; Manrose                                           |          |
|                    |     |                          |                        | Glassware                                                            |          |
| Assorted           | 18  | 2                        |                        |                                                                      |          |
|                    |     |                          |                        | Crockery                                                             |          |
| Dinner Plates      | 8   | 2                        |                        | Assorted                                                             |          |
| Side Plates        | 7   | 2                        |                        | Assorted                                                             |          |
| Mugs               | 9   | 2                        |                        | Assorted                                                             |          |
| Bowls              | 10  | 2                        |                        | Assorted                                                             |          |
|                    |     |                          |                        | Cutlery                                                              |          |
| Knives             | 11  | 2                        |                        | SS                                                                   |          |
| Forks              | 7   | 1                        |                        | SS                                                                   |          |
| Spoons             | 8   | 1                        |                        | SS                                                                   |          |
| Tea Spoons         | 7   | 2                        |                        | Assorted                                                             |          |
|                    |     |                          |                        | Other                                                                |          |