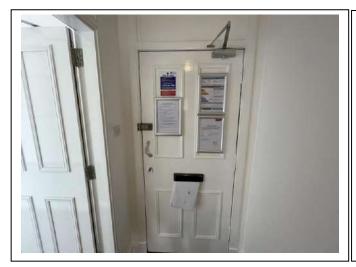

# Hallway

| Item              | Qty | Condition | Condition | Comments at Check In                 | Comments at Check Out |
|-------------------|-----|-----------|-----------|--------------------------------------|-----------------------|
|                   |     | Check In  | Check Out |                                      |                       |
| Decoration        |     | 2         |           | Magnolia emulsion; slightly marked   |                       |
| Woodwork          |     | 2         |           | White gloss                          |                       |
| Flooring          |     | 2         |           | Grey carpet; slightly marked         |                       |
| Entry Door        | 1   | 1         |           | White gloss; chrome fittings         |                       |
| Lighting          | 2   | 1         |           | CM; pendant; with assorted shades    |                       |
| Heating           | 1   | 1         |           | White; wall mounted; central heating |                       |
| Doormat           | 1   | 2         |           | Fitted; coir                         |                       |
| Thermostat        | 1   | 1         |           | WM white plastic                     |                       |
| Notice board      | 1   | 1         |           | WM; with metal frame                 |                       |
| Entry phone       | 1   | 2         |           | WM; plastic                          |                       |
| Cupboards         | 3   | 1         |           | Fitted; with white gloss doors       |                       |
| Cupboard lighting | 1   | 1         |           | CM; with no shade                    |                       |
| Ladder            | 1   | 1         |           | Aluminium                            |                       |
| Shoe rack         | 1   | 1         |           | White metal mesh                     |                       |
| Circuit breaker   | 1   | 1         |           | WM; white plastic                    |                       |
| Clothes rail      | 2   | 1         |           | White metal                          |                       |
| Extension cable   | 1   | 2         |           | White plastic                        |                       |
| Irons             | 2   | 1         |           | Assorted plastic                     |                       |
| Plunger           | 2   | 2         |           | Assorted                             |                       |
| Mop and bucket    | 1   | 2         |           | Plastic                              |                       |
| Clothes horse     | 1   | 2         |           | Metal                                |                       |
| Freezer           | 1   | 3         |           | White; Fridgemaster; missing drawer  |                       |