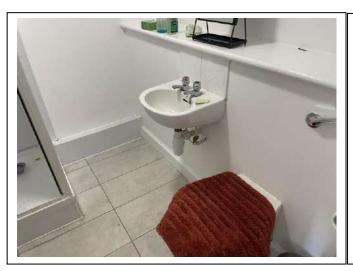

## Bathroom

| Item               | Qty | Condition | Condition | Comments at Check In                        | Comments at Check Out |
|--------------------|-----|-----------|-----------|---------------------------------------------|-----------------------|
|                    |     | Check In  | Check Out |                                             |                       |
| Decoration         |     | 2         |           | White emulsion; slightly marked and scuffed |                       |
| Woodwork           |     | 3         |           | White gloss; worn and chipped               |                       |
| Flooring           |     | 1         |           | Charcoal tile effect vinyl                  |                       |
| Entry Door         | 1   | 1         |           | White wood; chrome handle                   |                       |
| Lighting           | 1   | 2         |           | CM; white cover                             |                       |
| Heating            | 1   | 1         |           | WM; SS; heated towel rail                   |                       |
| Wash Hand Basin    | 1   | 2         |           | White porcelain; chrome taps                |                       |
| Toilet             | 1   | 2         |           | White porcelain; white toilet seat          |                       |
| Shower             | 1   | 3         |           | WM; white Plastic; Mira Vie                 |                       |
| Shower Screen      | 1   | 2         |           | Tempered glass cubical                      |                       |
| Shower tray        | 1   | 3         |           | White plastic; silicone stained             |                       |
| Pedal bin          | 1   | 2         |           | Grey                                        |                       |
| Toilet brush       | 1   | 2         |           | White plastic handle                        |                       |
| Mirror             | 1   | 2         |           | Free standing; black frame                  |                       |
| Extractor fan      | 1   | 2         |           | CM; white                                   |                       |
| Shaving light      | 1   | 2         |           | WM                                          |                       |
| Toilet roll holder | 1   | 2         |           | WM                                          |                       |
| Coat hook          | 1   | 1         |           | DM; SS                                      |                       |
| Bath mat           | 1   | 2         |           | Red fabric                                  |                       |