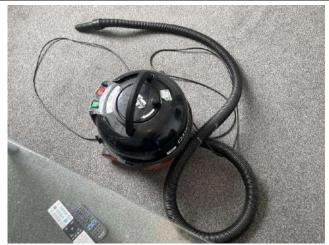

# Lounge

| Item               | Qty | Condition | Condition        | Comments at Check In                         | Comments at Check Out |
|--------------------|-----|-----------|------------------|----------------------------------------------|-----------------------|
|                    |     | Check In  | <b>Check Out</b> |                                              |                       |
| Decoration         |     | 2         |                  | White emulsion; slightly marked and scuffed  |                       |
| Woodwork           |     | 2         |                  | White gloss; very slightly marked            |                       |
| Flooring           |     | 2         |                  | Grey carpet; slightly marked; iron burn mark |                       |
| Entry Door         | 1   | 1         |                  | White emulsion; chrome handle                |                       |
| Windows and Frames | 1   | 3         |                  | Sash and case; white; frame worn and chipped |                       |
| Lighting           | 1   | 1         |                  | CM; cream shade                              |                       |
| Heating            | 1   | 1         |                  | White; wall mounted; central heating         |                       |
| Picture            | 1   | 1         |                  | WM; flower pattern                           |                       |
| Canvas             | 2   | 1         |                  | WM                                           |                       |
| Curtain            | 1   | 1         |                  | Brown fabric                                 |                       |
| Curtain pole       | 1   | 2         |                  | Black metal                                  |                       |
| Couch              | 1   | 3         |                  | Grey fabric; corner couch; worn              |                       |
| Scatter cushions   | 4   | 2         |                  | Blue and orange                              |                       |
| Television         | 1   | 1         |                  | WM; Toshiba; with remote                     |                       |
| Wifi router        | 1   | 2         |                  | Black plastic; TalkTalk                      |                       |
| Shelf              | 1   | 2         |                  | WM; white                                    |                       |
| Coffee table       | 1   | 2         |                  | Tempered glass                               |                       |
| Extension cable    | 1   | 1         |                  | White plastic                                |                       |
| Vacuum             | 1   | 1         |                  | Red and black plastic; Numatics; Henry       |                       |