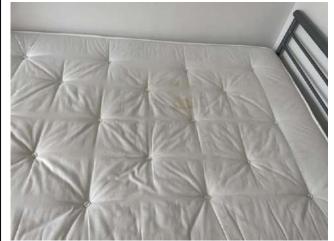

### Bedroom 2

| Item               | Qty | Condition<br>Check In | Condition<br>Check Out | Comments at Check In                                                        | Comments at Check Out |
|--------------------|-----|-----------------------|------------------------|-----------------------------------------------------------------------------|-----------------------|
| Decoration         |     | 2                     |                        | White emulsion; slightly marked                                             |                       |
| Woodwork           |     | 2                     |                        | White gloss                                                                 |                       |
| Flooring           |     | 2                     |                        | Grey carpet; slightly marked; stained by door                               |                       |
| Entry Door         | 1   | 1                     |                        | White wood; chrome handle                                                   |                       |
| Windows and Frames | 1   | 2                     |                        | White; sash and case; paintwork slightly discoloured; sill slightly chipped |                       |
| Lighting           | 1   | 1                     |                        | CM; pendant; with paper globe shade                                         |                       |
| Heating            | 1   | 1                     |                        | White; wall mounted; central heating                                        |                       |
| Blind              | 1   | 1                     |                        | WM; grey roller                                                             |                       |
| Table lamp         | 1   | 1                     |                        | Plastic base and shade                                                      |                       |
| Bedside unit       | 1   | 1                     |                        | Wooden effect; with 3x drawers                                              |                       |
| Desk               | 1   | 1                     |                        | Wooden effect; with 3x drawers                                              |                       |
| Wardrobe           | 1   | 1                     |                        | Wooden effect; with 2x drawers; mirror; shelf and rail                      |                       |
| Bed                | 1   | 1                     |                        | Metal double frame                                                          |                       |
| Mattress           | 1   | 3                     |                        | White; double; stained                                                      |                       |

# **Edinburgh Inventory Services Observations**

Please use mattress protectors as if there are any stains or markings you can become liable for these at the end of the tenancy if not noted on inventory