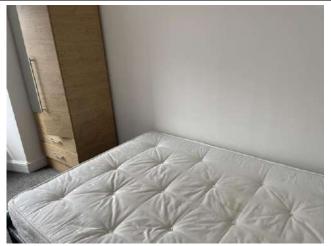

### Bedroom 1

| Item               | Qty | Condition | Condition        | Comments at Check In                                               | Comments at Check Out |
|--------------------|-----|-----------|------------------|--------------------------------------------------------------------|-----------------------|
|                    |     | Check In  | <b>Check Out</b> |                                                                    |                       |
| Decoration         |     | 2         |                  | White emulsion; slightly marked                                    |                       |
| Woodwork           |     | 2         |                  | White gloss                                                        |                       |
| Flooring           |     | 1         |                  | Grey carpet                                                        |                       |
| Entry Door         | 1   | 1         |                  | White; with aluminium fittings                                     |                       |
| Windows and Frames | 1   | 2         |                  | White; sash and case; paintwork slightly discoloured; sill chipped |                       |
| Lighting           | 1   | 1         |                  | CM; Pendant; with white paper globe shade                          |                       |
| Heating            | 1   | 1         |                  | White; wall mounted; central heating                               |                       |
| Blind              | 1   | 1         |                  | WM; grey roller                                                    |                       |
| Bed                | 1   | 1         |                  | Black leather effect; double frame                                 |                       |
| Mattress           | 1   | 1         |                  | White; double                                                      |                       |
| Mattress protector | 1   | 2         |                  | White; double                                                      |                       |
| Curtain rail       | 1   | 1         |                  | WM; black metal                                                    |                       |
| Curtain            | 1   | 2         |                  | Grey fabric; slightly stained                                      |                       |
| Desk               | 1   | 1         |                  | Wooden effect; with 3x drawers                                     |                       |
| Bedside unit       | 1   | 1         |                  | Wooden effect; with 3x drawers                                     |                       |
| Wardrobe           | 1   | 1         |                  | Wooden effect; with 2x drawers; mirror; shelf and rail             |                       |
| Folding chairs     | 1   | 2         |                  | Metal; with fabric seat                                            |                       |

# **Edinburgh Inventory Services Observations**

Please use mattress protectors as if there are any stains or markings you can become liable for these at the end of the tenancy if not noted on inventory