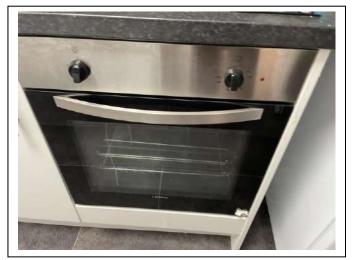

## Kitchen

| Item               | Qty | Condition<br>At Check In | Condition At Check Out | Comments                                                             | Comments |
|--------------------|-----|--------------------------|------------------------|----------------------------------------------------------------------|----------|
| Decoration         |     | 2                        |                        | White emulsion; black splash back tiles; slightly cracked and marked |          |
| Woodwork           |     | 2                        |                        | White gloss                                                          |          |
| Flooring           |     | 1                        |                        | Charcoal tile effect vinyl                                           |          |
| Entry Door         | 1   | 1                        |                        | White wood; chrome handle                                            |          |
| Windows and Frames | 1   | 3                        |                        | White gloss; sash and case; with frosted glass panes; rail squint    |          |
| Lighting           | 1   | 2                        |                        | Square; CM; with fitted cover                                        |          |
| Heating            | 1   | 1                        |                        | White; wall mounted; central heating                                 |          |
| Worktop            |     | 4                        |                        | Grey laminate; stained by hob and sink                               |          |
| Units              |     | 2                        |                        | White wooden effect; SS handle; slightly marked and peeling          |          |
| Sink               | 1   | 1                        |                        | Fitted; stainless steel; with mixer tap                              |          |
|                    |     |                          |                        | Appliances                                                           |          |
| Hob                | 1   | 1                        |                        | Fitted; Candy; with 4x electric burners                              |          |
| Extractor hood     | 1   | 2                        |                        | WM; SS; with lights; stained                                         |          |
| Kettle             | 1   | 2                        |                        | SS; and black plastic                                                |          |
| Oven               | 1   | 2                        |                        | Fitted; SS; Lamona                                                   |          |
| Fridge             | 1   | 1                        |                        | White; Hotpoint                                                      |          |
| Freezer            | 1   | 2                        |                        | Grey; Logik                                                          |          |
| Toaster            | 1   | 2                        |                        | Blue metal; Breville                                                 |          |
| Washing machine    | 1   | 2                        |                        | White; Hoover                                                        |          |
| Microwave          | 1   | 1                        |                        | White; Toshiba                                                       |          |
| Boiler             | 1   | 1                        |                        | WM; white; Viessmann                                                 |          |
| Extractor fan      | 1   | 1                        |                        | CM; white plastic; Manrose                                           |          |
|                    |     |                          |                        | Glassware                                                            |          |
| Assorted           | 18  | 2                        |                        |                                                                      |          |
|                    |     |                          |                        | Crockery                                                             |          |
| Dinner Plates      | 8   | 2                        |                        | Assorted                                                             |          |
| Side Plates        | 7   | 2                        |                        | Assorted                                                             |          |
| Mugs               | 9   | 2                        |                        | Assorted                                                             |          |
| Bowls              | 10  | 2                        |                        | Assorted                                                             |          |
|                    |     |                          |                        | Cutlery                                                              |          |
| Knives             | 11  | 2                        |                        | SS                                                                   |          |
| Forks              | 7   | 1                        |                        | SS                                                                   |          |
| Spoons             | 8   | 1                        |                        | SS                                                                   |          |
| Tea Spoons         | 7   | 2                        |                        | Assorted                                                             |          |
|                    |     |                          |                        | Other                                                                |          |