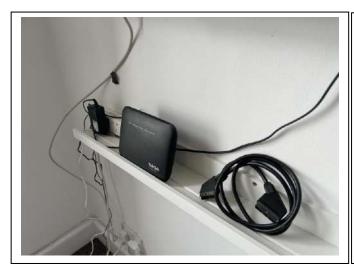

# Lounge

| Item               | Qty | Condition | Condition        | Comments at Check In                         | Comments at Check Out |
|--------------------|-----|-----------|------------------|----------------------------------------------|-----------------------|
|                    |     | Check In  | <b>Check Out</b> |                                              |                       |
| Decoration         |     | 2         |                  | White emulsion; slightly marked and scuffed  |                       |
| Woodwork           |     | 2         |                  | White gloss; very slightly marked            |                       |
| Flooring           |     | 2         |                  | Grey carpet; slightly marked; iron burn mark |                       |
| Entry Door         | 1   | 1         |                  | White emulsion; chrome handle                |                       |
| Windows and Frames | 1   | 3         |                  | Sash and case; white; frame worn and chipped |                       |
| Lighting           | 1   | 1         |                  | CM; cream shade                              |                       |
| Heating            | 1   | 1         |                  | White; wall mounted; central heating         |                       |
| Picture            | 1   | 1         |                  | WM; flower pattern                           |                       |
| Canvas             | 2   | 1         |                  | WM                                           |                       |
| Curtain            | 1   | 1         |                  | Brown fabric                                 |                       |
| Curtain pole       | 1   | 2         |                  | Black metal                                  |                       |
| Couch              | 1   | 3         |                  | Grey fabric; corner couch; worn              |                       |
| Scatter cushions   | 4   | 2         |                  | Blue and orange                              |                       |
| Television         | 1   | 1         |                  | WM; Toshiba; with remote                     |                       |
| Wifi router        | 1   | 2         |                  | Black plastic; TalkTalk                      |                       |
| Shelf              | 1   | 2         |                  | WM; white                                    |                       |
| Coffee table       | 1   | 2         |                  | Tempered glass                               |                       |
| Extension cable    | 1   | 1         |                  | White plastic                                |                       |
| Vacuum             | 1   | 1         |                  | Red and black plastic; Numatics; Henry       |                       |