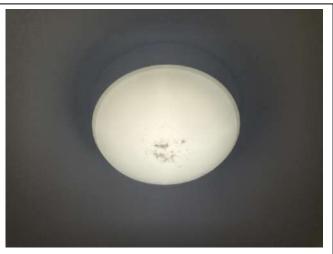

## Bathroom

| Item               | Qty | Condition | Condition | Comments at Check In                        | Comments at Check Out |
|--------------------|-----|-----------|-----------|---------------------------------------------|-----------------------|
|                    |     | Check In  | Check Out |                                             |                       |
| Decoration         |     | 2         |           | White emulsion; slightly marked and scuffed |                       |
| Woodwork           |     | 3         |           | White gloss; worn and chipped               |                       |
| Flooring           |     | 1         |           | Charcoal tile effect vinyl                  |                       |
| Entry Door         | 1   | 1         |           | White wood; chrome handle                   |                       |
| Lighting           | 1   | 2         |           | CM; white cover                             |                       |
| Heating            | 1   | 1         |           | WM; SS; heated towel rail                   |                       |
| Wash Hand Basin    | 1   | 2         |           | White porcelain; chrome taps                |                       |
| Toilet             | 1   | 2         |           | White porcelain; white toilet seat          |                       |
| Shower             | 1   | 3         |           | WM; white Plastic; Mira Vie                 |                       |
| Shower Screen      | 1   | 2         |           | Tempered glass cubical                      |                       |
| Shower tray        | 1   | 3         |           | White plastic; silicone stained             |                       |
| Pedal bin          | 1   | 2         |           | Grey                                        |                       |
| Toilet brush       | 1   | 2         |           | White plastic handle                        |                       |
| Mirror             | 1   | 2         |           | Free standing; black frame                  |                       |
| Extractor fan      | 1   | 2         |           | CM; white                                   |                       |
| Shaving light      | 1   | 2         |           | WM                                          |                       |
| Toilet roll holder | 1   | 2         |           | WM                                          |                       |
| Coat hook          | 1   | 1         |           | DM; SS                                      |                       |
| Bath mat           | 1   | 2         |           | Red fabric                                  |                       |