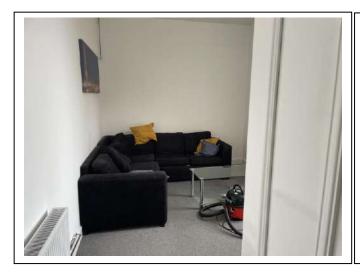

# Lounge

| Item               | Qty | Condition | Condition        | Comments at Check In                         | Comments at Check Out |
|--------------------|-----|-----------|------------------|----------------------------------------------|-----------------------|
|                    |     | Check In  | <b>Check Out</b> |                                              |                       |
| Decoration         |     | 2         |                  | White emulsion; slightly marked and scuffed  |                       |
| Woodwork           |     | 2         |                  | White gloss; very slightly marked            |                       |
| Flooring           |     | 2         |                  | Grey carpet; slightly marked; iron burn mark |                       |
| Entry Door         | 1   | 1         |                  | White emulsion; chrome handle                |                       |
| Windows and Frames | 1   | 3         |                  | Sash and case; white; frame worn and chipped |                       |
| Lighting           | 1   | 1         |                  | CM; cream shade                              |                       |
| Heating            | 1   | 1         |                  | White; wall mounted; central heating         |                       |
| Picture            | 1   | 1         |                  | WM; flower pattern                           |                       |
| Canvas             | 2   | 1         |                  | WM                                           |                       |
| Curtain            | 1   | 1         |                  | Brown fabric                                 |                       |
| Curtain pole       | 1   | 2         |                  | Black metal                                  |                       |
| Couch              | 1   | 3         |                  | Grey fabric; corner couch; worn              |                       |
| Scatter cushions   | 4   | 2         |                  | Blue and orange                              |                       |
| Television         | 1   | 1         |                  | WM; Toshiba; with remote                     |                       |
| Wifi router        | 1   | 2         |                  | Black plastic; TalkTalk                      |                       |
| Shelf              | 1   | 2         |                  | WM; white                                    |                       |
| Coffee table       | 1   | 2         |                  | Tempered glass                               |                       |
| Extension cable    | 1   | 1         |                  | White plastic                                |                       |
| Vacuum             | 1   | 1         |                  | Red and black plastic; Numatics; Henry       |                       |