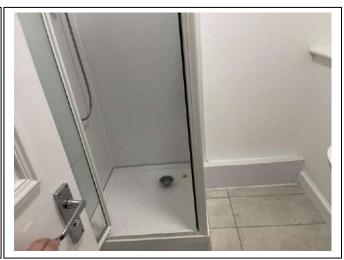

## Bathroom

| Item               | Qty | Condition | Condition | Comments at Check In                        | Comments at Check Out |
|--------------------|-----|-----------|-----------|---------------------------------------------|-----------------------|
|                    |     | Check In  | Check Out |                                             |                       |
| Decoration         |     | 2         |           | White emulsion; slightly marked and scuffed |                       |
| Woodwork           |     | 3         |           | White gloss; worn and chipped               |                       |
| Flooring           |     | 1         |           | Charcoal tile effect vinyl                  |                       |
| Entry Door         | 1   | 1         |           | White wood; chrome handle                   |                       |
| Lighting           | 1   | 2         |           | CM; white cover                             |                       |
| Heating            | 1   | 1         |           | WM; SS; heated towel rail                   |                       |
| Wash Hand Basin    | 1   | 2         |           | White porcelain; chrome taps                |                       |
| Toilet             | 1   | 2         |           | White porcelain; white toilet seat          |                       |
| Shower             | 1   | 3         |           | WM; white Plastic; Mira Vie                 |                       |
| Shower Screen      | 1   | 2         |           | Tempered glass cubical                      |                       |
| Shower tray        | 1   | 3         |           | White plastic; silicone stained             |                       |
| Pedal bin          | 1   | 2         |           | Grey                                        |                       |
| Toilet brush       | 1   | 2         |           | White plastic handle                        |                       |
| Mirror             | 1   | 2         |           | Free standing; black frame                  |                       |
| Extractor fan      | 1   | 2         |           | CM; white                                   |                       |
| Shaving light      | 1   | 2         |           | WM                                          |                       |
| Toilet roll holder | 1   | 2         |           | WM                                          |                       |
| Coat hook          | 1   | 1         |           | DM; SS                                      |                       |
| Bath mat           | 1   | 2         |           | Red fabric                                  |                       |