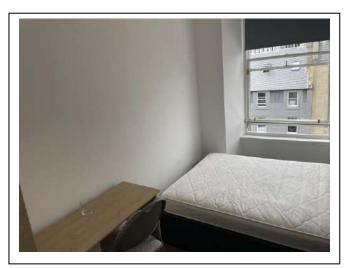

### Bedroom 1

| Item               | Qty | Condition | Condition        | Comments at Check In                                               | Comments at Check Out |
|--------------------|-----|-----------|------------------|--------------------------------------------------------------------|-----------------------|
|                    |     | Check In  | <b>Check Out</b> |                                                                    |                       |
| Decoration         |     | 2         |                  | White emulsion; slightly marked                                    |                       |
| Woodwork           |     | 2         |                  | White gloss                                                        |                       |
| Flooring           |     | 1         |                  | Grey carpet                                                        |                       |
| Entry Door         | 1   | 1         |                  | White; with aluminium fittings                                     |                       |
| Windows and Frames | 1   | 2         |                  | White; sash and case; paintwork slightly discoloured; sill chipped |                       |
| Lighting           | 1   | 1         |                  | CM; Pendant; with white paper globe shade                          |                       |
| Heating            | 1   | 1         |                  | White; wall mounted; central heating                               |                       |
| Blind              | 1   | 1         |                  | WM; grey roller                                                    |                       |
| Bed                | 1   | 1         |                  | Black leather effect; double frame                                 |                       |
| Mattress           | 1   | 1         |                  | White; double                                                      |                       |
| Mattress protector | 1   | 2         |                  | White; double                                                      |                       |
| Curtain rail       | 1   | 1         |                  | WM; black metal                                                    |                       |
| Curtain            | 1   | 2         |                  | Grey fabric; slightly stained                                      |                       |
| Desk               | 1   | 1         |                  | Wooden effect; with 3x drawers                                     |                       |
| Bedside unit       | 1   | 1         |                  | Wooden effect; with 3x drawers                                     |                       |
| Wardrobe           | 1   | 1         |                  | Wooden effect; with 2x drawers; mirror; shelf and rail             |                       |
| Folding chairs     | 1   | 2         |                  | Metal; with fabric seat                                            |                       |