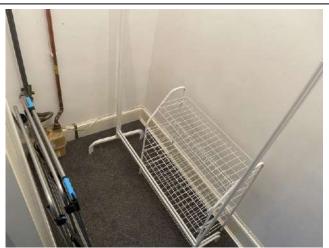

# Hallway

| Item              | Qty | Condition | Condition | Comments at Check In                 | Comments at Check Out |
|-------------------|-----|-----------|-----------|--------------------------------------|-----------------------|
|                   |     | Check In  | Check Out |                                      |                       |
| Decoration        |     | 2         |           | Magnolia emulsion; slightly marked   |                       |
| Woodwork          |     | 2         |           | White gloss                          |                       |
| Flooring          |     | 2         |           | Grey carpet; slightly marked         |                       |
| Entry Door        | 1   | 1         |           | White gloss; chrome fittings         |                       |
| Lighting          | 2   | 1         |           | CM; pendant; with assorted shades    |                       |
| Heating           | 1   | 1         |           | White; wall mounted; central heating |                       |
| Doormat           | 1   | 2         |           | Fitted; coir                         |                       |
| Thermostat        | 1   | 1         |           | WM white plastic                     |                       |
| Notice board      | 1   | 1         |           | WM; with metal frame                 |                       |
| Entry phone       | 1   | 2         |           | WM; plastic                          |                       |
| Cupboards         | 3   | 1         |           | Fitted; with white gloss doors       |                       |
| Cupboard lighting | 1   | 1         |           | CM; with no shade                    |                       |
| Ladder            | 1   | 1         |           | Aluminium                            |                       |
| Shoe rack         | 1   | 1         |           | White metal mesh                     |                       |
| Circuit breaker   | 1   | 1         |           | WM; white plastic                    |                       |
| Clothes rail      | 2   | 1         |           | White metal                          |                       |
| Extension cable   | 1   | 2         |           | White plastic                        |                       |
| Irons             | 2   | 1         |           | Assorted plastic                     |                       |
| Plunger           | 2   | 2         |           | Assorted                             |                       |
| Mop and bucket    | 1   | 2         |           | Plastic                              |                       |
| Clothes horse     | 1   | 2         |           | Metal                                |                       |
| Freezer           | 1   | 3         |           | White; Fridgemaster; missing drawer  |                       |