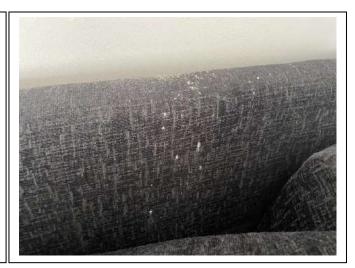

# Lounge

| Item               | Qty | Condition | Condition        | Comments at Check In                         | Comments at Check Out |
|--------------------|-----|-----------|------------------|----------------------------------------------|-----------------------|
|                    |     | Check In  | <b>Check Out</b> |                                              |                       |
| Decoration         |     | 2         |                  | White emulsion; slightly marked and scuffed  |                       |
| Woodwork           |     | 2         |                  | White gloss; very slightly marked            |                       |
| Flooring           |     | 2         |                  | Grey carpet; slightly marked; iron burn mark |                       |
| Entry Door         | 1   | 1         |                  | White emulsion; chrome handle                |                       |
| Windows and Frames | 1   | 3         |                  | Sash and case; white; frame worn and chipped |                       |
| Lighting           | 1   | 1         |                  | CM; cream shade                              |                       |
| Heating            | 1   | 1         |                  | White; wall mounted; central heating         |                       |
| Picture            | 1   | 1         |                  | WM; flower pattern                           |                       |
| Canvas             | 2   | 1         |                  | WM                                           |                       |
| Curtain            | 1   | 1         |                  | Brown fabric                                 |                       |
| Curtain pole       | 1   | 2         |                  | Black metal                                  |                       |
| Couch              | 1   | 3         |                  | Grey fabric; corner couch; worn              |                       |
| Scatter cushions   | 4   | 2         |                  | Blue and orange                              |                       |
| Television         | 1   | 1         |                  | WM; Toshiba; with remote                     |                       |
| Wifi router        | 1   | 2         |                  | Black plastic; TalkTalk                      |                       |
| Shelf              | 1   | 2         |                  | WM; white                                    |                       |
| Coffee table       | 1   | 2         |                  | Tempered glass                               |                       |
| Extension cable    | 1   | 1         |                  | White plastic                                |                       |
| Vacuum             | 1   | 1         |                  | Red and black plastic; Numatics; Henry       |                       |