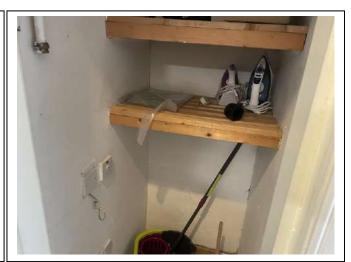

# Hallway

| Item              | Qty | Condition | Condition | Comments at Check In                 | Comments at Check Out |
|-------------------|-----|-----------|-----------|--------------------------------------|-----------------------|
|                   |     | Check In  | Check Out |                                      |                       |
| Decoration        |     | 2         |           | Magnolia emulsion; slightly marked   |                       |
| Woodwork          |     | 2         |           | White gloss                          |                       |
| Flooring          |     | 2         |           | Grey carpet; slightly marked         |                       |
| Entry Door        | 1   | 1         |           | White gloss; chrome fittings         |                       |
| Lighting          | 2   | 1         |           | CM; pendant; with assorted shades    |                       |
| Heating           | 1   | 1         |           | White; wall mounted; central heating |                       |
| Doormat           | 1   | 2         |           | Fitted; coir                         |                       |
| Thermostat        | 1   | 1         |           | WM white plastic                     |                       |
| Notice board      | 1   | 1         |           | WM; with metal frame                 |                       |
| Entry phone       | 1   | 2         |           | WM; plastic                          |                       |
| Cupboards         | 3   | 1         |           | Fitted; with white gloss doors       |                       |
| Cupboard lighting | 1   | 1         |           | CM; with no shade                    |                       |
| Ladder            | 1   | 1         |           | Aluminium                            |                       |
| Shoe rack         | 1   | 1         |           | White metal mesh                     |                       |
| Circuit breaker   | 1   | 1         |           | WM; white plastic                    |                       |
| Clothes rail      | 2   | 1         |           | White metal                          |                       |
| Extension cable   | 1   | 2         |           | White plastic                        |                       |
| Irons             | 2   | 1         |           | Assorted plastic                     |                       |
| Plunger           | 2   | 2         |           | Assorted                             |                       |
| Mop and bucket    | 1   | 2         |           | Plastic                              |                       |
| Clothes horse     | 1   | 2         |           | Metal                                |                       |
| Freezer           | 1   | 3         |           | White; Fridgemaster; missing drawer  |                       |