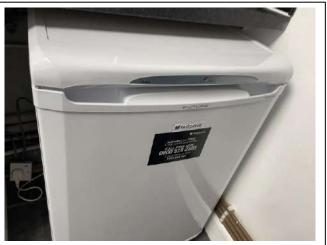

# Hallway

| Item              | Qty | Condition | Condition | Comments at Check In                 | Comments at Check Out |
|-------------------|-----|-----------|-----------|--------------------------------------|-----------------------|
|                   |     | Check In  | Check Out |                                      |                       |
| Decoration        |     | 2         |           | Magnolia emulsion; slightly marked   |                       |
| Woodwork          |     | 2         |           | White gloss                          |                       |
| Flooring          |     | 2         |           | Grey carpet; slightly marked         |                       |
| Entry Door        | 1   | 1         |           | White gloss; chrome fittings         |                       |
| Lighting          | 2   | 1         |           | CM; pendant; with assorted shades    |                       |
| Heating           | 1   | 1         |           | White; wall mounted; central heating |                       |
| Doormat           | 1   | 2         |           | Fitted; coir                         |                       |
| Thermostat        | 1   | 1         |           | WM white plastic                     |                       |
| Notice board      | 1   | 1         |           | WM; with metal frame                 |                       |
| Entry phone       | 1   | 2         |           | WM; plastic                          |                       |
| Cupboards         | 3   | 1         |           | Fitted; with white gloss doors       |                       |
| Cupboard lighting | 1   | 1         |           | CM; with no shade                    |                       |
| Ladder            | 1   | 1         |           | Aluminium                            |                       |
| Shoe rack         | 1   | 1         |           | White metal mesh                     |                       |
| Circuit breaker   | 1   | 1         |           | WM; white plastic                    |                       |
| Clothes rail      | 2   | 1         |           | White metal                          |                       |
| Extension cable   | 1   | 2         |           | White plastic                        |                       |
| Irons             | 2   | 1         |           | Assorted plastic                     |                       |
| Plunger           | 2   | 2         |           | Assorted                             |                       |
| Mop and bucket    | 1   | 2         |           | Plastic                              |                       |
| Clothes horse     | 1   | 2         |           | Metal                                |                       |
| Freezer           | 1   | 3         |           | White; Fridgemaster; missing drawer  |                       |