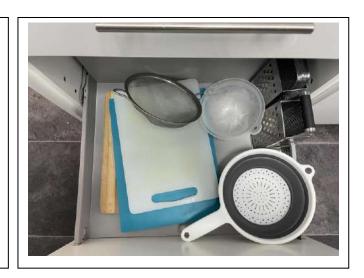

## Kitchen

| Item               | Qty | Condition<br>At Check In | Condition At Check Out | Comments                                                             | Comments |
|--------------------|-----|--------------------------|------------------------|----------------------------------------------------------------------|----------|
| Decoration         |     | 2                        |                        | White emulsion; black splash back tiles; slightly cracked and marked |          |
| Woodwork           |     | 2                        |                        | White gloss                                                          |          |
| Flooring           |     | 1                        |                        | Charcoal tile effect vinyl                                           |          |
| Entry Door         | 1   | 1                        |                        | White wood; chrome handle                                            |          |
| Windows and Frames | 1   | 3                        |                        | White gloss; sash and case; with frosted glass panes; rail squint    |          |
| Lighting           | 1   | 2                        |                        | Square; CM; with fitted cover                                        |          |
| Heating            | 1   | 1                        |                        | White; wall mounted; central heating                                 |          |
| Worktop            |     | 4                        |                        | Grey laminate; stained by hob and sink                               |          |
| Units              |     | 2                        |                        | White wooden effect; SS handle; slightly marked and peeling          |          |
| Sink               | 1   | 1                        |                        | Fitted; stainless steel; with mixer tap                              |          |
|                    |     |                          |                        | Appliances                                                           |          |
| Hob                | 1   | 1                        |                        | Fitted; Candy; with 4x electric burners                              |          |
| Extractor hood     | 1   | 2                        |                        | WM; SS; with lights; stained                                         |          |
| Kettle             | 1   | 2                        |                        | SS; and black plastic                                                |          |
| Oven               | 1   | 2                        |                        | Fitted; SS; Lamona                                                   |          |
| Fridge             | 1   | 1                        |                        | White; Hotpoint                                                      |          |
| Freezer            | 1   | 2                        |                        | Grey; Logik                                                          |          |
| Toaster            | 1   | 2                        |                        | Blue metal; Breville                                                 |          |
| Washing machine    | 1   | 2                        |                        | White; Hoover                                                        |          |
| Microwave          | 1   | 1                        |                        | White; Toshiba                                                       |          |
| Boiler             | 1   | 1                        |                        | WM; white; Viessmann                                                 |          |
| Extractor fan      | 1   | 1                        |                        | CM; white plastic; Manrose                                           |          |
|                    |     |                          |                        | Glassware                                                            |          |
| Assorted           | 18  | 2                        |                        |                                                                      |          |
|                    |     |                          |                        | Crockery                                                             |          |
| Dinner Plates      | 8   | 2                        |                        | Assorted                                                             |          |
| Side Plates        | 7   | 2                        |                        | Assorted                                                             |          |
| Mugs               | 9   | 2                        |                        | Assorted                                                             |          |
| Bowls              | 10  | 2                        |                        | Assorted                                                             |          |
|                    |     |                          |                        | Cutlery                                                              |          |
| Knives             | 11  | 2                        |                        | SS                                                                   |          |
| Forks              | 7   | 1                        |                        | SS                                                                   |          |
| Spoons             | 8   | 1                        |                        | SS                                                                   |          |
| Tea Spoons         | 7   | 2                        |                        | Assorted                                                             |          |
|                    |     |                          |                        | Other                                                                |          |

| Fruit slicer    | 1  | 1 | Plastic and SS            |  |
|-----------------|----|---|---------------------------|--|
| Bin             | 1  | 1 | White plastic             |  |
| Dish drainer    | 1  | 1 | SS                        |  |
| Pot stand       | 1  | 1 | SS                        |  |
| Mug stand       | 1  | 1 | SS                        |  |
| Knife block     | 1  | 2 | Black and SS              |  |
| Kitchen knives  | 10 | 1 | SS                        |  |
| Utensil tree    | 1  | 1 | SS                        |  |
| Serving spoon   | 1  | 1 | SS                        |  |
| Pea strainer    | 1  | 1 | SS                        |  |
| Masher          | 1  | 1 | SS                        |  |
| Ladle           | 2  | 1 | SS                        |  |
| Carving fork    | 1  | 1 | SS                        |  |
| Fish slice      | 4  | 1 | Assorted                  |  |
| Ramekin         | 1  | 1 | Glass                     |  |
| Fruit slicer    | 1  | 1 | SS and plastic            |  |
| Loaf tin        | 1  | 2 | Metal                     |  |
| Baking tray     | 3  | 3 | Assorted metal; worn      |  |
| Saucepans       | 4  | 1 | Assorted metal; with lids |  |
| Frying pan      | 6  | 3 | Assorted metal; worn      |  |
| Grater          | 3  | 1 | Assorted                  |  |
| Peeler          | 4  | 2 | Assorted                  |  |
| Can opener      | 3  | 1 | Assorted                  |  |
| Cork screw      | 1  | 1 | SS                        |  |
| Serving spoon   | 2  | 3 | Plastic; worn             |  |
| Wooden utensils | 2  | 2 | Assorted                  |  |
| Serving fork    | 1  | 2 | Plastic                   |  |
| Pasta spoon     | 2  | 2 | Assorted                  |  |
| Tongs           | 1  | 1 | SS and black plastic      |  |
| Pastry brush    | 1  | 2 | Wooden and silicon        |  |
| Chopping boards | 3  | 2 | Assorted                  |  |
| Colander        | 1  | 1 | White plastic             |  |
| Sieve           | 1  | 1 | SS                        |  |