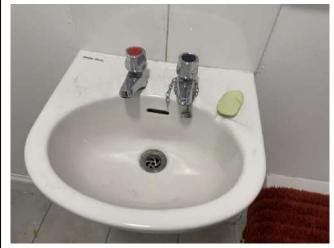

## Bathroom

| Item               | Qty | Condition | Condition | Comments at Check In                        | Comments at Check Out |
|--------------------|-----|-----------|-----------|---------------------------------------------|-----------------------|
|                    |     | Check In  | Check Out |                                             |                       |
| Decoration         |     | 2         |           | White emulsion; slightly marked and scuffed |                       |
| Woodwork           |     | 3         |           | White gloss; worn and chipped               |                       |
| Flooring           |     | 1         |           | Charcoal tile effect vinyl                  |                       |
| Entry Door         | 1   | 1         |           | White wood; chrome handle                   |                       |
| Lighting           | 1   | 2         |           | CM; white cover                             |                       |
| Heating            | 1   | 1         |           | WM; SS; heated towel rail                   |                       |
| Wash Hand Basin    | 1   | 2         |           | White porcelain; chrome taps                |                       |
| Toilet             | 1   | 2         |           | White porcelain; white toilet seat          |                       |
| Shower             | 1   | 3         |           | WM; white Plastic; Mira Vie                 |                       |
| Shower Screen      | 1   | 2         |           | Tempered glass cubical                      |                       |
| Shower tray        | 1   | 3         |           | White plastic; silicone stained             |                       |
| Pedal bin          | 1   | 2         |           | Grey                                        |                       |
| Toilet brush       | 1   | 2         |           | White plastic handle                        |                       |
| Mirror             | 1   | 2         |           | Free standing; black frame                  |                       |
| Extractor fan      | 1   | 2         |           | CM; white                                   |                       |
| Shaving light      | 1   | 2         |           | WM                                          |                       |
| Toilet roll holder | 1   | 2         |           | WM                                          |                       |
| Coat hook          | 1   | 1         |           | DM; SS                                      |                       |
| Bath mat           | 1   | 2         |           | Red fabric                                  |                       |