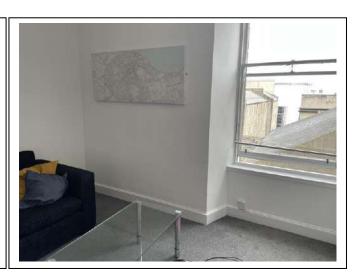

# Lounge

| Item               | Qty | Condition | Condition        | Comments at Check In                         | Comments at Check Out |
|--------------------|-----|-----------|------------------|----------------------------------------------|-----------------------|
|                    |     | Check In  | <b>Check Out</b> |                                              |                       |
| Decoration         |     | 2         |                  | White emulsion; slightly marked and scuffed  |                       |
| Woodwork           |     | 2         |                  | White gloss; very slightly marked            |                       |
| Flooring           |     | 2         |                  | Grey carpet; slightly marked; iron burn mark |                       |
| Entry Door         | 1   | 1         |                  | White emulsion; chrome handle                |                       |
| Windows and Frames | 1   | 3         |                  | Sash and case; white; frame worn and chipped |                       |
| Lighting           | 1   | 1         |                  | CM; cream shade                              |                       |
| Heating            | 1   | 1         |                  | White; wall mounted; central heating         |                       |
| Picture            | 1   | 1         |                  | WM; flower pattern                           |                       |
| Canvas             | 2   | 1         |                  | WM                                           |                       |
| Curtain            | 1   | 1         |                  | Brown fabric                                 |                       |
| Curtain pole       | 1   | 2         |                  | Black metal                                  |                       |
| Couch              | 1   | 3         |                  | Grey fabric; corner couch; worn              |                       |
| Scatter cushions   | 4   | 2         |                  | Blue and orange                              |                       |
| Television         | 1   | 1         |                  | WM; Toshiba; with remote                     |                       |
| Wifi router        | 1   | 2         |                  | Black plastic; TalkTalk                      |                       |
| Shelf              | 1   | 2         |                  | WM; white                                    |                       |
| Coffee table       | 1   | 2         |                  | Tempered glass                               |                       |
| Extension cable    | 1   | 1         |                  | White plastic                                |                       |
| Vacuum             | 1   | 1         |                  | Red and black plastic; Numatics; Henry       |                       |