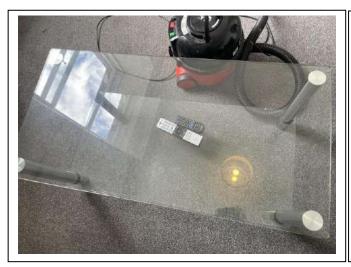

# Lounge

| Item               | Qty | Condition | Condition        | Comments at Check In                         | Comments at Check Out |
|--------------------|-----|-----------|------------------|----------------------------------------------|-----------------------|
|                    |     | Check In  | <b>Check Out</b> |                                              |                       |
| Decoration         |     | 2         |                  | White emulsion; slightly marked and scuffed  |                       |
| Woodwork           |     | 2         |                  | White gloss; very slightly marked            |                       |
| Flooring           |     | 2         |                  | Grey carpet; slightly marked; iron burn mark |                       |
| Entry Door         | 1   | 1         |                  | White emulsion; chrome handle                |                       |
| Windows and Frames | 1   | 3         |                  | Sash and case; white; frame worn and chipped |                       |
| Lighting           | 1   | 1         |                  | CM; cream shade                              |                       |
| Heating            | 1   | 1         |                  | White; wall mounted; central heating         |                       |
| Picture            | 1   | 1         |                  | WM; flower pattern                           |                       |
| Canvas             | 2   | 1         |                  | WM                                           |                       |
| Curtain            | 1   | 1         |                  | Brown fabric                                 |                       |
| Curtain pole       | 1   | 2         |                  | Black metal                                  |                       |
| Couch              | 1   | 3         |                  | Grey fabric; corner couch; worn              |                       |
| Scatter cushions   | 4   | 2         |                  | Blue and orange                              |                       |
| Television         | 1   | 1         |                  | WM; Toshiba; with remote                     |                       |
| Wifi router        | 1   | 2         |                  | Black plastic; TalkTalk                      |                       |
| Shelf              | 1   | 2         |                  | WM; white                                    |                       |
| Coffee table       | 1   | 2         |                  | Tempered glass                               |                       |
| Extension cable    | 1   | 1         |                  | White plastic                                |                       |
| Vacuum             | 1   | 1         |                  | Red and black plastic; Numatics; Henry       |                       |