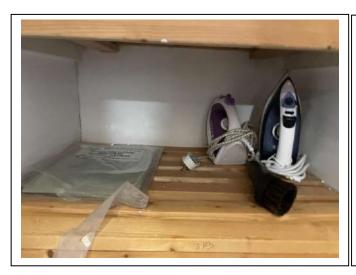

# Hallway

| Item              | Qty | Condition | Condition | Comments at Check In                 | Comments at Check Out |
|-------------------|-----|-----------|-----------|--------------------------------------|-----------------------|
|                   |     | Check In  | Check Out |                                      |                       |
| Decoration        |     | 2         |           | Magnolia emulsion; slightly marked   |                       |
| Woodwork          |     | 2         |           | White gloss                          |                       |
| Flooring          |     | 2         |           | Grey carpet; slightly marked         |                       |
| Entry Door        | 1   | 1         |           | White gloss; chrome fittings         |                       |
| Lighting          | 2   | 1         |           | CM; pendant; with assorted shades    |                       |
| Heating           | 1   | 1         |           | White; wall mounted; central heating |                       |
| Doormat           | 1   | 2         |           | Fitted; coir                         |                       |
| Thermostat        | 1   | 1         |           | WM white plastic                     |                       |
| Notice board      | 1   | 1         |           | WM; with metal frame                 |                       |
| Entry phone       | 1   | 2         |           | WM; plastic                          |                       |
| Cupboards         | 3   | 1         |           | Fitted; with white gloss doors       |                       |
| Cupboard lighting | 1   | 1         |           | CM; with no shade                    |                       |
| Ladder            | 1   | 1         |           | Aluminium                            |                       |
| Shoe rack         | 1   | 1         |           | White metal mesh                     |                       |
| Circuit breaker   | 1   | 1         |           | WM; white plastic                    |                       |
| Clothes rail      | 2   | 1         |           | White metal                          |                       |
| Extension cable   | 1   | 2         |           | White plastic                        |                       |
| Irons             | 2   | 1         |           | Assorted plastic                     |                       |
| Plunger           | 2   | 2         |           | Assorted                             |                       |
| Mop and bucket    | 1   | 2         |           | Plastic                              |                       |
| Clothes horse     | 1   | 2         |           | Metal                                |                       |
| Freezer           | 1   | 3         |           | White; Fridgemaster; missing drawer  |                       |