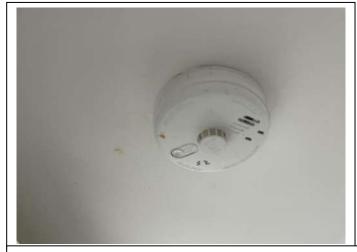

# **Smoke Detectors**

Location – Hallway Ceiling

Location – Lounge Ceiling

Location – Bedroom 1 Ceiling

Location – Bedroom 2 Ceiling

Location – Bedroom 3 Ceiling