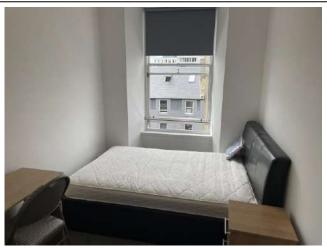

### Bedroom 1

| Item               | Qty | Condition | Condition        | Comments at Check In                                               | Comments at Check Out |
|--------------------|-----|-----------|------------------|--------------------------------------------------------------------|-----------------------|
|                    |     | Check In  | <b>Check Out</b> |                                                                    |                       |
| Decoration         |     | 2         |                  | White emulsion; slightly marked                                    |                       |
| Woodwork           |     | 2         |                  | White gloss                                                        |                       |
| Flooring           |     | 1         |                  | Grey carpet                                                        |                       |
| Entry Door         | 1   | 1         |                  | White; with aluminium fittings                                     |                       |
| Windows and Frames | 1   | 2         |                  | White; sash and case; paintwork slightly discoloured; sill chipped |                       |
| Lighting           | 1   | 1         |                  | CM; Pendant; with white paper globe shade                          |                       |
| Heating            | 1   | 1         |                  | White; wall mounted; central heating                               |                       |
| Blind              | 1   | 1         |                  | WM; grey roller                                                    |                       |
| Bed                | 1   | 1         |                  | Black leather effect; double frame                                 |                       |
| Mattress           | 1   | 1         |                  | White; double                                                      |                       |
| Mattress protector | 1   | 2         |                  | White; double                                                      |                       |
| Curtain rail       | 1   | 1         |                  | WM; black metal                                                    |                       |
| Curtain            | 1   | 2         |                  | Grey fabric; slightly stained                                      |                       |
| Desk               | 1   | 1         |                  | Wooden effect; with 3x drawers                                     |                       |
| Bedside unit       | 1   | 1         |                  | Wooden effect; with 3x drawers                                     |                       |
| Wardrobe           | 1   | 1         |                  | Wooden effect; with 2x drawers; mirror; shelf and rail             |                       |
| Folding chairs     | 1   | 2         |                  | Metal; with fabric seat                                            |                       |