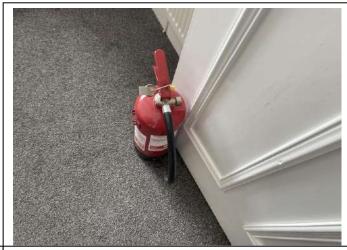

# Fire Blanket and Extinguisher

Location - Kitchen

Location – Hallway

1. Good 2. Fair Wear & Tear 3. Worn / Scratched 4. Damaged 5. Replace / Repair