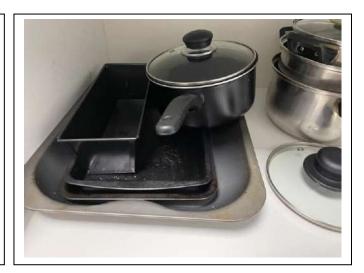

| Fruit slicer    | 1  | 1 | Plastic and SS            |  |
|-----------------|----|---|---------------------------|--|
| Bin             | 1  | 1 | White plastic             |  |
| Dish drainer    | 1  | 1 | SS                        |  |
| Pot stand       | 1  | 1 | SS                        |  |
| Mug stand       | 1  | 1 | SS                        |  |
| Knife block     | 1  | 2 | Black and SS              |  |
| Kitchen knives  | 10 | 1 | SS                        |  |
| Utensil tree    | 1  | 1 | SS                        |  |
| Serving spoon   | 1  | 1 | SS                        |  |
| Pea strainer    | 1  | 1 | SS                        |  |
| Masher          | 1  | 1 | SS                        |  |
| Ladle           | 2  | 1 | SS                        |  |
| Carving fork    | 1  | 1 | SS                        |  |
| Fish slice      | 4  | 1 | Assorted                  |  |
| Ramekin         | 1  | 1 | Glass                     |  |
| Fruit slicer    | 1  | 1 | SS and plastic            |  |
| Loaf tin        | 1  | 2 | Metal                     |  |
| Baking tray     | 3  | 3 | Assorted metal; worn      |  |
| Saucepans       | 4  | 1 | Assorted metal; with lids |  |
| Frying pan      | 6  | 3 | Assorted metal; worn      |  |
| Grater          | 3  | 1 | Assorted                  |  |
| Peeler          | 4  | 2 | Assorted                  |  |
| Can opener      | 3  | 1 | Assorted                  |  |
| Cork screw      | 1  | 1 | SS                        |  |
| Serving spoon   | 2  | 3 | Plastic; worn             |  |
| Wooden utensils | 2  | 2 | Assorted                  |  |
| Serving fork    | 1  | 2 | Plastic                   |  |
| Pasta spoon     | 2  | 2 | Assorted                  |  |
| Tongs           | 1  | 1 | SS and black plastic      |  |
| Pastry brush    | 1  | 2 | Wooden and silicon        |  |
| Chopping boards | 3  | 2 | Assorted                  |  |
| Colander        | 1  | 1 | White plastic             |  |
| Sieve           | 1  | 1 | SS                        |  |