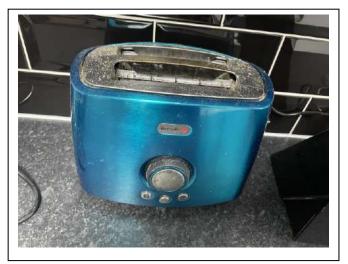

## Kitchen

| Item               | Qty | Condition<br>At Check In | Condition At Check Out | Comments                                                             | Comments |
|--------------------|-----|--------------------------|------------------------|----------------------------------------------------------------------|----------|
| Decoration         |     | 2                        |                        | White emulsion; black splash back tiles; slightly cracked and marked |          |
| Woodwork           |     | 2                        |                        | White gloss                                                          |          |
| Flooring           |     | 1                        |                        | Charcoal tile effect vinyl                                           |          |
| Entry Door         | 1   | 1                        |                        | White wood; chrome handle                                            |          |
| Windows and Frames | 1   | 3                        |                        | White gloss; sash and case; with frosted glass panes; rail squint    |          |
| Lighting           | 1   | 2                        |                        | Square; CM; with fitted cover                                        |          |
| Heating            | 1   | 1                        |                        | White; wall mounted; central heating                                 |          |
| Worktop            |     | 4                        |                        | Grey laminate; stained by hob and sink                               |          |
| Units              |     | 2                        |                        | White wooden effect; SS handle; slightly marked and peeling          |          |
| Sink               | 1   | 1                        |                        | Fitted; stainless steel; with mixer tap                              |          |
|                    |     |                          |                        | Appliances                                                           |          |
| Hob                | 1   | 1                        |                        | Fitted; Candy; with 4x electric burners                              |          |
| Extractor hood     | 1   | 2                        |                        | WM; SS; with lights; stained                                         |          |
| Kettle             | 1   | 2                        |                        | SS; and black plastic                                                |          |
| Oven               | 1   | 2                        |                        | Fitted; SS; Lamona                                                   |          |
| Fridge             | 1   | 1                        |                        | White; Hotpoint                                                      |          |
| Freezer            | 1   | 2                        |                        | Grey; Logik                                                          |          |
| Toaster            | 1   | 2                        |                        | Blue metal; Breville                                                 |          |
| Washing machine    | 1   | 2                        |                        | White; Hoover                                                        |          |
| Microwave          | 1   | 1                        |                        | White; Toshiba                                                       |          |
| Boiler             | 1   | 1                        |                        | WM; white; Viessmann                                                 |          |
| Extractor fan      | 1   | 1                        |                        | CM; white plastic; Manrose                                           |          |
|                    |     |                          |                        | Glassware                                                            |          |
| Assorted           | 18  | 2                        |                        |                                                                      |          |
|                    |     |                          |                        | Crockery                                                             |          |
| Dinner Plates      | 8   | 2                        |                        | Assorted                                                             |          |
| Side Plates        | 7   | 2                        |                        | Assorted                                                             |          |
| Mugs               | 9   | 2                        |                        | Assorted                                                             |          |
| Bowls              | 10  | 2                        |                        | Assorted                                                             |          |
|                    |     |                          |                        | Cutlery                                                              |          |
| Knives             | 11  | 2                        |                        | SS                                                                   |          |
| Forks              | 7   | 1                        |                        | SS                                                                   |          |
| Spoons             | 8   | 1                        |                        | SS                                                                   |          |
| Tea Spoons         | 7   | 2                        |                        | Assorted                                                             |          |
|                    |     |                          |                        | Other                                                                |          |