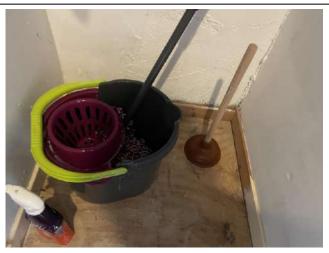

# Hallway

| Item              | Qty | Condition | Condition | Comments at Check In                 | Comments at Check Out |
|-------------------|-----|-----------|-----------|--------------------------------------|-----------------------|
|                   |     | Check In  | Check Out |                                      |                       |
| Decoration        |     | 2         |           | Magnolia emulsion; slightly marked   |                       |
| Woodwork          |     | 2         |           | White gloss                          |                       |
| Flooring          |     | 2         |           | Grey carpet; slightly marked         |                       |
| Entry Door        | 1   | 1         |           | White gloss; chrome fittings         |                       |
| Lighting          | 2   | 1         |           | CM; pendant; with assorted shades    |                       |
| Heating           | 1   | 1         |           | White; wall mounted; central heating |                       |
| Doormat           | 1   | 2         |           | Fitted; coir                         |                       |
| Thermostat        | 1   | 1         |           | WM white plastic                     |                       |
| Notice board      | 1   | 1         |           | WM; with metal frame                 |                       |
| Entry phone       | 1   | 2         |           | WM; plastic                          |                       |
| Cupboards         | 3   | 1         |           | Fitted; with white gloss doors       |                       |
| Cupboard lighting | 1   | 1         |           | CM; with no shade                    |                       |
| Ladder            | 1   | 1         |           | Aluminium                            |                       |
| Shoe rack         | 1   | 1         |           | White metal mesh                     |                       |
| Circuit breaker   | 1   | 1         |           | WM; white plastic                    |                       |
| Clothes rail      | 2   | 1         |           | White metal                          |                       |
| Extension cable   | 1   | 2         |           | White plastic                        |                       |
| Irons             | 2   | 1         |           | Assorted plastic                     |                       |
| Plunger           | 2   | 2         |           | Assorted                             |                       |
| Mop and bucket    | 1   | 2         |           | Plastic                              |                       |
| Clothes horse     | 1   | 2         |           | Metal                                |                       |
| Freezer           | 1   | 3         |           | White; Fridgemaster; missing drawer  |                       |