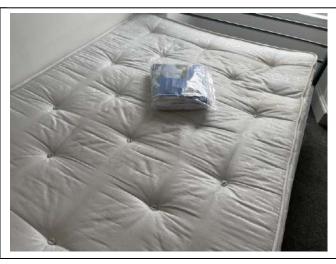

### Bedroom 1

| Item               | Qty | Condition | Condition        | Comments at Check In                                               | Comments at Check Out |
|--------------------|-----|-----------|------------------|--------------------------------------------------------------------|-----------------------|
|                    |     | Check In  | <b>Check Out</b> |                                                                    |                       |
| Decoration         |     | 2         |                  | White emulsion; slightly marked                                    |                       |
| Woodwork           |     | 2         |                  | White gloss                                                        |                       |
| Flooring           |     | 1         |                  | Grey carpet                                                        |                       |
| Entry Door         | 1   | 1         |                  | White; with aluminium fittings                                     |                       |
| Windows and Frames | 1   | 2         |                  | White; sash and case; paintwork slightly discoloured; sill chipped |                       |
| Lighting           | 1   | 1         |                  | CM; Pendant; with white paper globe shade                          |                       |
| Heating            | 1   | 1         |                  | White; wall mounted; central heating                               |                       |
| Blind              | 1   | 1         |                  | WM; grey roller                                                    |                       |
| Bed                | 1   | 1         |                  | Black leather effect; double frame                                 |                       |
| Mattress           | 1   | 1         |                  | White; double                                                      |                       |
| Mattress protector | 1   | 2         |                  | White; double                                                      |                       |
| Curtain rail       | 1   | 1         |                  | WM; black metal                                                    |                       |
| Curtain            | 1   | 2         |                  | Grey fabric; slightly stained                                      |                       |
| Desk               | 1   | 1         |                  | Wooden effect; with 3x drawers                                     |                       |
| Bedside unit       | 1   | 1         |                  | Wooden effect; with 3x drawers                                     |                       |
| Wardrobe           | 1   | 1         |                  | Wooden effect; with 2x drawers; mirror; shelf and rail             |                       |
| Folding chairs     | 1   | 2         |                  | Metal; with fabric seat                                            |                       |