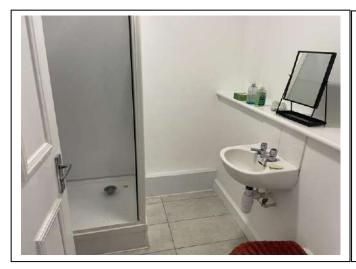

## Bathroom

| Item               | Qty | Condition | Condition | Comments at Check In                        | Comments at Check Out |
|--------------------|-----|-----------|-----------|---------------------------------------------|-----------------------|
|                    |     | Check In  | Check Out |                                             |                       |
| Decoration         |     | 2         |           | White emulsion; slightly marked and scuffed |                       |
| Woodwork           |     | 3         |           | White gloss; worn and chipped               |                       |
| Flooring           |     | 1         |           | Charcoal tile effect vinyl                  |                       |
| Entry Door         | 1   | 1         |           | White wood; chrome handle                   |                       |
| Lighting           | 1   | 2         |           | CM; white cover                             |                       |
| Heating            | 1   | 1         |           | WM; SS; heated towel rail                   |                       |
| Wash Hand Basin    | 1   | 2         |           | White porcelain; chrome taps                |                       |
| Toilet             | 1   | 2         |           | White porcelain; white toilet seat          |                       |
| Shower             | 1   | 3         |           | WM; white Plastic; Mira Vie                 |                       |
| Shower Screen      | 1   | 2         |           | Tempered glass cubical                      |                       |
| Shower tray        | 1   | 3         |           | White plastic; silicone stained             |                       |
| Pedal bin          | 1   | 2         |           | Grey                                        |                       |
| Toilet brush       | 1   | 2         |           | White plastic handle                        |                       |
| Mirror             | 1   | 2         |           | Free standing; black frame                  |                       |
| Extractor fan      | 1   | 2         |           | CM; white                                   |                       |
| Shaving light      | 1   | 2         |           | WM                                          |                       |
| Toilet roll holder | 1   | 2         |           | WM                                          |                       |
| Coat hook          | 1   | 1         |           | DM; SS                                      |                       |
| Bath mat           | 1   | 2         |           | Red fabric                                  |                       |