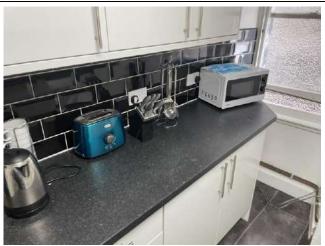

## Kitchen

| Item               | Qty | Condition<br>At Check In | Condition At Check Out | Comments                                                             | Comments |
|--------------------|-----|--------------------------|------------------------|----------------------------------------------------------------------|----------|
| Decoration         |     | 2                        |                        | White emulsion; black splash back tiles; slightly cracked and marked |          |
| Woodwork           |     | 2                        |                        | White gloss                                                          |          |
| Flooring           |     | 1                        |                        | Charcoal tile effect vinyl                                           |          |
| Entry Door         | 1   | 1                        |                        | White wood; chrome handle                                            |          |
| Windows and Frames | 1   | 3                        |                        | White gloss; sash and case; with frosted glass panes; rail squint    |          |
| Lighting           | 1   | 2                        |                        | Square; CM; with fitted cover                                        |          |
| Heating            | 1   | 1                        |                        | White; wall mounted; central heating                                 |          |
| Worktop            |     | 4                        |                        | Grey laminate; stained by hob and sink                               |          |
| Units              |     | 2                        |                        | White wooden effect; SS handle; slightly marked and peeling          |          |
| Sink               | 1   | 1                        |                        | Fitted; stainless steel; with mixer tap                              |          |
|                    |     |                          |                        | Appliances                                                           |          |
| Hob                | 1   | 1                        |                        | Fitted; Candy; with 4x electric burners                              |          |
| Extractor hood     | 1   | 2                        |                        | WM; SS; with lights; stained                                         |          |
| Kettle             | 1   | 2                        |                        | SS; and black plastic                                                |          |
| Oven               | 1   | 2                        |                        | Fitted; SS; Lamona                                                   |          |
| Fridge             | 1   | 1                        |                        | White; Hotpoint                                                      |          |
| Freezer            | 1   | 2                        |                        | Grey; Logik                                                          |          |
| Toaster            | 1   | 2                        |                        | Blue metal; Breville                                                 |          |
| Washing machine    | 1   | 2                        |                        | White; Hoover                                                        |          |
| Microwave          | 1   | 1                        |                        | White; Toshiba                                                       |          |
| Boiler             | 1   | 1                        |                        | WM; white; Viessmann                                                 |          |
| Extractor fan      | 1   | 1                        |                        | CM; white plastic; Manrose                                           |          |
|                    |     |                          |                        | Glassware                                                            |          |
| Assorted           | 18  | 2                        |                        |                                                                      |          |
|                    |     |                          |                        | Crockery                                                             |          |
| Dinner Plates      | 8   | 2                        |                        | Assorted                                                             |          |
| Side Plates        | 7   | 2                        |                        | Assorted                                                             |          |
| Mugs               | 9   | 2                        |                        | Assorted                                                             |          |
| Bowls              | 10  | 2                        |                        | Assorted                                                             |          |
|                    |     |                          |                        | Cutlery                                                              |          |
| Knives             | 11  | 2                        |                        | SS                                                                   |          |
| Forks              | 7   | 1                        |                        | SS                                                                   |          |
| Spoons             | 8   | 1                        |                        | SS                                                                   |          |
| Tea Spoons         | 7   | 2                        |                        | Assorted                                                             |          |
|                    |     |                          |                        | Other                                                                |          |