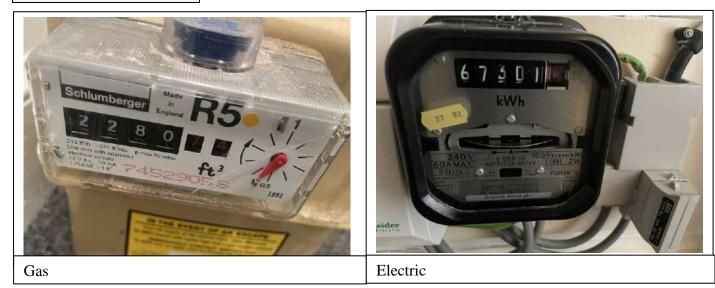

| Meter    | Meter Serial  | Meter Reading | Location         |
|----------|---------------|---------------|------------------|
| Gas      | 7452905S      | 2280          | Hallway cupboard |
| Electric | P877-70 31569 | 67301         | Hallway cupboard |