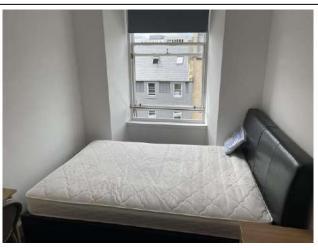

### Bedroom 1

| Item               | Qty | Condition | Condition        | Comments at Check In                                               | Comments at Check Out |
|--------------------|-----|-----------|------------------|--------------------------------------------------------------------|-----------------------|
|                    |     | Check In  | <b>Check Out</b> |                                                                    |                       |
| Decoration         |     | 2         |                  | White emulsion; slightly marked                                    |                       |
| Woodwork           |     | 2         |                  | White gloss                                                        |                       |
| Flooring           |     | 1         |                  | Grey carpet                                                        |                       |
| Entry Door         | 1   | 1         |                  | White; with aluminium fittings                                     |                       |
| Windows and Frames | 1   | 2         |                  | White; sash and case; paintwork slightly discoloured; sill chipped |                       |
| Lighting           | 1   | 1         |                  | CM; Pendant; with white paper globe shade                          |                       |
| Heating            | 1   | 1         |                  | White; wall mounted; central heating                               |                       |
| Blind              | 1   | 1         |                  | WM; grey roller                                                    |                       |
| Bed                | 1   | 1         |                  | Black leather effect; double frame                                 |                       |
| Mattress           | 1   | 1         |                  | White; double                                                      |                       |
| Mattress protector | 1   | 2         |                  | White; double                                                      |                       |
| Curtain rail       | 1   | 1         |                  | WM; black metal                                                    |                       |
| Curtain            | 1   | 2         |                  | Grey fabric; slightly stained                                      |                       |
| Desk               | 1   | 1         |                  | Wooden effect; with 3x drawers                                     |                       |
| Bedside unit       | 1   | 1         |                  | Wooden effect; with 3x drawers                                     |                       |
| Wardrobe           | 1   | 1         |                  | Wooden effect; with 2x drawers; mirror; shelf and rail             |                       |
| Folding chairs     | 1   | 2         |                  | Metal; with fabric seat                                            |                       |