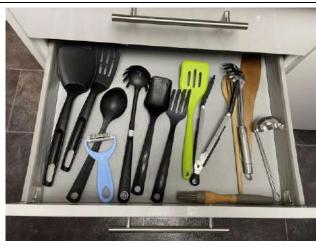

| Fruit slicer    | 1  | 1 | Plastic and SS            |  |
|-----------------|----|---|---------------------------|--|
| Bin             | 1  | 1 | White plastic             |  |
| Dish drainer    | 1  | 1 | SS                        |  |
| Pot stand       | 1  | 1 | SS                        |  |
| Mug stand       | 1  | 1 | SS                        |  |
| Knife block     | 1  | 2 | Black and SS              |  |
| Kitchen knives  | 10 | 1 | SS                        |  |
| Utensil tree    | 1  | 1 | SS                        |  |
| Serving spoon   | 1  | 1 | SS                        |  |
| Pea strainer    | 1  | 1 | SS                        |  |
| Masher          | 1  | 1 | SS                        |  |
| Ladle           | 2  | 1 | SS                        |  |
| Carving fork    | 1  | 1 | SS                        |  |
| Fish slice      | 4  | 1 | Assorted                  |  |
| Ramekin         | 1  | 1 | Glass                     |  |
| Fruit slicer    | 1  | 1 | SS and plastic            |  |
| Loaf tin        | 1  | 2 | Metal                     |  |
| Baking tray     | 3  | 3 | Assorted metal; worn      |  |
| Saucepans       | 4  | 1 | Assorted metal; with lids |  |
| Frying pan      | 6  | 3 | Assorted metal; worn      |  |
| Grater          | 3  | 1 | Assorted                  |  |
| Peeler          | 4  | 2 | Assorted                  |  |
| Can opener      | 3  | 1 | Assorted                  |  |
| Cork screw      | 1  | 1 | SS                        |  |
| Serving spoon   | 2  | 3 | Plastic; worn             |  |
| Wooden utensils | 2  | 2 | Assorted                  |  |
| Serving fork    | 1  | 2 | Plastic                   |  |
| Pasta spoon     | 2  | 2 | Assorted                  |  |
| Tongs           | 1  | 1 | SS and black plastic      |  |
| Pastry brush    | 1  | 2 | Wooden and silicon        |  |
| Chopping boards | 3  | 2 | Assorted                  |  |
| Colander        | 1  | 1 | White plastic             |  |
| Sieve           | 1  | 1 | SS                        |  |