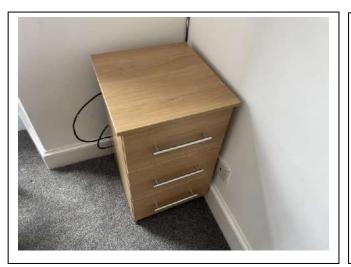

### Bedroom 1

| Item               | Qty | Condition | Condition        | Comments at Check In                                               | Comments at Check Out |
|--------------------|-----|-----------|------------------|--------------------------------------------------------------------|-----------------------|
|                    |     | Check In  | <b>Check Out</b> |                                                                    |                       |
| Decoration         |     | 2         |                  | White emulsion; slightly marked                                    |                       |
| Woodwork           |     | 2         |                  | White gloss                                                        |                       |
| Flooring           |     | 1         |                  | Grey carpet                                                        |                       |
| Entry Door         | 1   | 1         |                  | White; with aluminium fittings                                     |                       |
| Windows and Frames | 1   | 2         |                  | White; sash and case; paintwork slightly discoloured; sill chipped |                       |
| Lighting           | 1   | 1         |                  | CM; Pendant; with white paper globe shade                          |                       |
| Heating            | 1   | 1         |                  | White; wall mounted; central heating                               |                       |
| Blind              | 1   | 1         |                  | WM; grey roller                                                    |                       |
| Bed                | 1   | 1         |                  | Black leather effect; double frame                                 |                       |
| Mattress           | 1   | 1         |                  | White; double                                                      |                       |
| Mattress protector | 1   | 2         |                  | White; double                                                      |                       |
| Curtain rail       | 1   | 1         |                  | WM; black metal                                                    |                       |
| Curtain            | 1   | 2         |                  | Grey fabric; slightly stained                                      |                       |
| Desk               | 1   | 1         |                  | Wooden effect; with 3x drawers                                     |                       |
| Bedside unit       | 1   | 1         |                  | Wooden effect; with 3x drawers                                     |                       |
| Wardrobe           | 1   | 1         |                  | Wooden effect; with 2x drawers; mirror; shelf and rail             |                       |
| Folding chairs     | 1   | 2         |                  | Metal; with fabric seat                                            |                       |

### Bedroom 2

| Item               | Qty | Condition<br>Check In | Condition<br>Check Out | Comments at Check In                                                        | Comments at Check Out |
|--------------------|-----|-----------------------|------------------------|-----------------------------------------------------------------------------|-----------------------|
| Decoration         |     | 2                     |                        | White emulsion; slightly marked                                             |                       |
| Woodwork           |     | 2                     |                        | White gloss                                                                 |                       |
| Flooring           |     | 2                     |                        | Grey carpet; slightly marked; stained by door                               |                       |
| Entry Door         | 1   | 1                     |                        | White wood; chrome handle                                                   |                       |
| Windows and Frames | 1   | 2                     |                        | White; sash and case; paintwork slightly discoloured; sill slightly chipped |                       |
| Lighting           | 1   | 1                     |                        | CM; pendant; with paper globe shade                                         |                       |
| Heating            | 1   | 1                     |                        | White; wall mounted; central heating                                        |                       |
| Blind              | 1   | 1                     |                        | WM; grey roller                                                             |                       |
| Table lamp         | 1   | 1                     |                        | Plastic base and shade                                                      |                       |
| Bedside unit       | 1   | 1                     |                        | Wooden effect; with 3x drawers                                              |                       |
| Desk               | 1   | 1                     |                        | Wooden effect; with 3x drawers                                              |                       |
| Wardrobe           | 1   | 1                     |                        | Wooden effect; with 2x drawers; mirror; shelf and rail                      |                       |
| Bed                | 1   | 1                     |                        | Metal double frame                                                          |                       |
| Mattress           | 1   | 3                     |                        | White; double; stained                                                      |                       |

## Bedroom 3

| Item               | Qty | Condition | Condition | Comments at Check In                                   | Comments at Check Out |
|--------------------|-----|-----------|-----------|--------------------------------------------------------|-----------------------|
|                    |     | Check In  | Check Out |                                                        |                       |
| Decoration         |     | 2         |           | White emulsion; slightly marked                        |                       |
| Woodwork           |     | 2         |           | White gloss                                            |                       |
| Flooring           |     | 1         |           | Grey carpet                                            |                       |
| Entry Door         | 1   | 1         |           | White wood; chrome handle                              |                       |
| Windows and Frames | 1   | 2         |           | White; sash and case; paintwork worn and weathered     |                       |
| Lighting           | 1   | 1         |           | CM; pendant; with no shade                             |                       |
| Heating            | 1   | 1         |           | White; wall mounted; central heating                   |                       |
| Blind              | 1   | 1         |           | WM; grey roller                                        |                       |
| Bed                | 1   | 1         |           | Metal; double frame                                    |                       |
| Mattress           | 1   | 3         |           | White; double; slightly stained                        |                       |
| Mattress protector | 1   | 2         |           | White; double                                          |                       |
| Bedside unit       | 1   | 2         |           | White wooden effect; with 2x drawers                   |                       |
| Bedside unit       | 1   | 1         |           | Wooden effect; with 3x drawers                         |                       |
| Wardrobe           | 1   | 1         |           | Wooden effect; with 2x drawers; mirror; shelf and rail |                       |
| Chair              | 1   | 1         |           | Folding; red                                           |                       |
| Desk               | 1   | 1         |           | Wooden effect; with 3x drawers                         |                       |