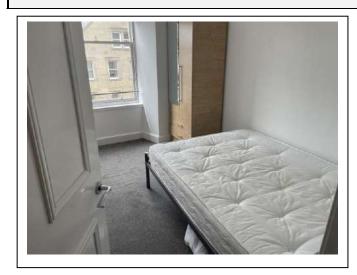

### Bedroom 2

| Item               | Qty | Condition<br>Check In | Condition<br>Check Out | Comments at Check In                                                        | Comments at Check Out |
|--------------------|-----|-----------------------|------------------------|-----------------------------------------------------------------------------|-----------------------|
| Decoration         |     | 2                     |                        | White emulsion; slightly marked                                             |                       |
| Woodwork           |     | 2                     |                        | White gloss                                                                 |                       |
| Flooring           |     | 2                     |                        | Grey carpet; slightly marked; stained by door                               |                       |
| Entry Door         | 1   | 1                     |                        | White wood; chrome handle                                                   |                       |
| Windows and Frames | 1   | 2                     |                        | White; sash and case; paintwork slightly discoloured; sill slightly chipped |                       |
| Lighting           | 1   | 1                     |                        | CM; pendant; with paper globe shade                                         |                       |
| Heating            | 1   | 1                     |                        | White; wall mounted; central heating                                        |                       |
| Blind              | 1   | 1                     |                        | WM; grey roller                                                             |                       |
| Table lamp         | 1   | 1                     |                        | Plastic base and shade                                                      |                       |
| Bedside unit       | 1   | 1                     |                        | Wooden effect; with 3x drawers                                              |                       |
| Desk               | 1   | 1                     |                        | Wooden effect; with 3x drawers                                              |                       |
| Wardrobe           | 1   | 1                     |                        | Wooden effect; with 2x drawers; mirror; shelf and rail                      |                       |
| Bed                | 1   | 1                     |                        | Metal double frame                                                          |                       |
| Mattress           | 1   | 3                     |                        | White; double; stained                                                      |                       |