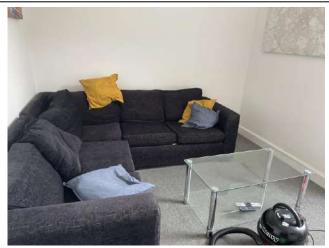

# Lounge

| Item               | Qty | Condition | Condition        | Comments at Check In                         | Comments at Check Out |
|--------------------|-----|-----------|------------------|----------------------------------------------|-----------------------|
|                    |     | Check In  | <b>Check Out</b> |                                              |                       |
| Decoration         |     | 2         |                  | White emulsion; slightly marked and scuffed  |                       |
| Woodwork           |     | 2         |                  | White gloss; very slightly marked            |                       |
| Flooring           |     | 2         |                  | Grey carpet; slightly marked; iron burn mark |                       |
| Entry Door         | 1   | 1         |                  | White emulsion; chrome handle                |                       |
| Windows and Frames | 1   | 3         |                  | Sash and case; white; frame worn and chipped |                       |
| Lighting           | 1   | 1         |                  | CM; cream shade                              |                       |
| Heating            | 1   | 1         |                  | White; wall mounted; central heating         |                       |
| Picture            | 1   | 1         |                  | WM; flower pattern                           |                       |
| Canvas             | 2   | 1         |                  | WM                                           |                       |
| Curtain            | 1   | 1         |                  | Brown fabric                                 |                       |
| Curtain pole       | 1   | 2         |                  | Black metal                                  |                       |
| Couch              | 1   | 3         |                  | Grey fabric; corner couch; worn              |                       |
| Scatter cushions   | 4   | 2         |                  | Blue and orange                              |                       |
| Television         | 1   | 1         |                  | WM; Toshiba; with remote                     |                       |
| Wifi router        | 1   | 2         |                  | Black plastic; TalkTalk                      |                       |
| Shelf              | 1   | 2         |                  | WM; white                                    |                       |
| Coffee table       | 1   | 2         |                  | Tempered glass                               |                       |
| Extension cable    | 1   | 1         |                  | White plastic                                |                       |
| Vacuum             | 1   | 1         |                  | Red and black plastic; Numatics; Henry       |                       |