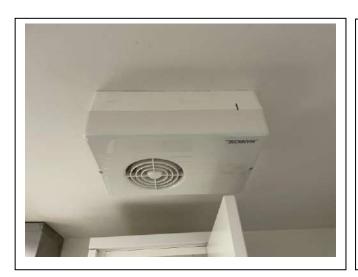

## Kitchen

| Item               | Qty | Condition<br>At Check In | Condition At Check Out | Comments                                                             | Comments |
|--------------------|-----|--------------------------|------------------------|----------------------------------------------------------------------|----------|
| Decoration         |     | 2                        |                        | White emulsion; black splash back tiles; slightly cracked and marked |          |
| Woodwork           |     | 2                        |                        | White gloss                                                          |          |
| Flooring           |     | 1                        |                        | Charcoal tile effect vinyl                                           |          |
| Entry Door         | 1   | 1                        |                        | White wood; chrome handle                                            |          |
| Windows and Frames | 1   | 3                        |                        | White gloss; sash and case; with frosted glass panes; rail squint    |          |
| Lighting           | 1   | 2                        |                        | Square; CM; with fitted cover                                        |          |
| Heating            | 1   | 1                        |                        | White; wall mounted; central heating                                 |          |
| Worktop            |     | 4                        |                        | Grey laminate; stained by hob and sink                               |          |
| Units              |     | 2                        |                        | White wooden effect; SS handle; slightly marked and peeling          |          |
| Sink               | 1   | 1                        |                        | Fitted; stainless steel; with mixer tap                              |          |
|                    |     |                          |                        | Appliances                                                           |          |
| Hob                | 1   | 1                        |                        | Fitted; Candy; with 4x electric burners                              |          |
| Extractor hood     | 1   | 2                        |                        | WM; SS; with lights; stained                                         |          |
| Kettle             | 1   | 2                        |                        | SS; and black plastic                                                |          |
| Oven               | 1   | 2                        |                        | Fitted; SS; Lamona                                                   |          |
| Fridge             | 1   | 1                        |                        | White; Hotpoint                                                      |          |
| Freezer            | 1   | 2                        |                        | Grey; Logik                                                          |          |
| Toaster            | 1   | 2                        |                        | Blue metal; Breville                                                 |          |
| Washing machine    | 1   | 2                        |                        | White; Hoover                                                        |          |
| Microwave          | 1   | 1                        |                        | White; Toshiba                                                       |          |
| Boiler             | 1   | 1                        |                        | WM; white; Viessmann                                                 |          |
| Extractor fan      | 1   | 1                        |                        | CM; white plastic; Manrose                                           |          |
|                    |     |                          |                        | Glassware                                                            |          |
| Assorted           | 18  | 2                        |                        |                                                                      |          |
|                    |     |                          |                        | Crockery                                                             |          |
| Dinner Plates      | 8   | 2                        |                        | Assorted                                                             |          |
| Side Plates        | 7   | 2                        |                        | Assorted                                                             |          |
| Mugs               | 9   | 2                        |                        | Assorted                                                             |          |
| Bowls              | 10  | 2                        |                        | Assorted                                                             |          |
|                    |     |                          |                        | Cutlery                                                              |          |
| Knives             | 11  | 2                        |                        | SS                                                                   |          |
| Forks              | 7   | 1                        |                        | SS                                                                   |          |
| Spoons             | 8   | 1                        |                        | SS                                                                   |          |
| Tea Spoons         | 7   | 2                        |                        | Assorted                                                             |          |
|                    |     |                          |                        | Other                                                                |          |