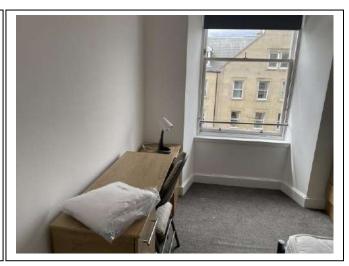

## Bedroom 3

| Item               | Qty | Condition | Condition | Comments at Check In                                   | Comments at Check Out |
|--------------------|-----|-----------|-----------|--------------------------------------------------------|-----------------------|
|                    |     | Check In  | Check Out |                                                        |                       |
| Decoration         |     | 2         |           | White emulsion; slightly marked                        |                       |
| Woodwork           |     | 2         |           | White gloss                                            |                       |
| Flooring           |     | 1         |           | Grey carpet                                            |                       |
| Entry Door         | 1   | 1         |           | White wood; chrome handle                              |                       |
| Windows and Frames | 1   | 2         |           | White; sash and case; paintwork worn and weathered     |                       |
| Lighting           | 1   | 1         |           | CM; pendant; with no shade                             |                       |
| Heating            | 1   | 1         |           | White; wall mounted; central heating                   |                       |
| Blind              | 1   | 1         |           | WM; grey roller                                        |                       |
| Bed                | 1   | 1         |           | Metal; double frame                                    |                       |
| Mattress           | 1   | 3         |           | White; double; slightly stained                        |                       |
| Mattress protector | 1   | 2         |           | White; double                                          |                       |
| Bedside unit       | 1   | 2         |           | White wooden effect; with 2x drawers                   |                       |
| Bedside unit       | 1   | 1         |           | Wooden effect; with 3x drawers                         |                       |
| Wardrobe           | 1   | 1         |           | Wooden effect; with 2x drawers; mirror; shelf and rail |                       |
| Chair              | 1   | 1         |           | Folding; red                                           |                       |
| Desk               | 1   | 1         |           | Wooden effect; with 3x drawers                         |                       |

# **Edinburgh Inventory Services Observations**

Please use mattress protectors as if there are any stains or markings you can become liable for these at the end of the tenancy if not noted on inventory