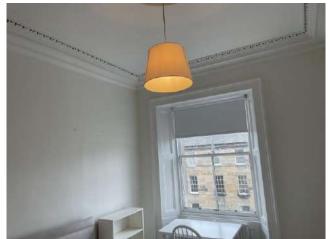

**Edinburgh Inventory Services Observations** 

| Item               | Qty | Condition<br>Check In | Condition<br>Check Out | Comments at Check In                                        | Comments at Check Out |
|--------------------|-----|-----------------------|------------------------|-------------------------------------------------------------|-----------------------|
| Decoration         |     | 2                     |                        | White and grey emulsion; slightly marked and patchy; screws |                       |
| Woodwork           |     | 2                     |                        | White gloss                                                 |                       |
| Flooring           |     | 3                     |                        | Brown carpet; worn; stained and downtrodden                 |                       |
| Entry Door         | 1   | 3                     |                        | White gloss; with aluminium fittings; marked and scuffed    |                       |
| Windows and Frames | 1   | 3                     |                        | White gloss; sash and case; frame stained and weathered     |                       |
| Lighting           | 1   | 1                     |                        | CM; pendant with white shade                                |                       |
| Heating            | 1   | 1                     |                        | White; wall mounted; central heating                        |                       |
| Bedframe           | 1   | 1                     |                        | Double; grey; with headboard                                |                       |
| Mattress           | 1   | 1                     |                        | Striped patterned; double                                   |                       |
| Mattress protector | 1   | 3                     |                        | Double; white                                               |                       |
| Desk               | 1   | 2                     |                        | White; top slightly worn                                    |                       |
| Bookcase           | 1   | 1                     |                        | White wooden effect                                         |                       |
| Blind              | 1   | 1                     |                        | WM; white; roller                                           |                       |
| Chest of drawers   | 1   | 2                     |                        | Wooden; with 5x drawers; slightly worn                      |                       |
| Wardrobe           | 1   | 2                     |                        | Wooden; with 2x doors; shelf and rail; slightly worn        |                       |