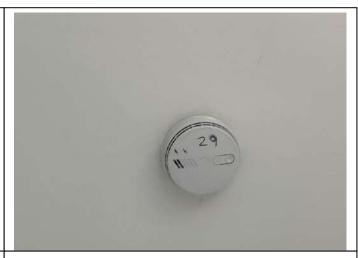

ion report, the original will act as a true representation of the property at Check In.

Any problems or issues with the property should be discussed directly with the Landlord / Letting Agent. We have no authority or responsibility to deal with the management of the property or tenancy agreement.

| Meter    | Meter Serial | Meter Reading | Location         |
|----------|--------------|---------------|------------------|
| Gas      | 0221853      | 0391          | Hallway Cupboard |
| Electric | 3309P11895   | 40958         | Bedroom 2        |

# Meters



**Disclaimer**: It is the responsibility of the landlord / agent to input any missing information on this page. It is the tenants' responsibility to inform the landlord / agent of any significant updates.



# **Smoke Detectors**







Location – Bedroom Ceiling

Location - Bedroom Ceiling

Location - Bedroom Ceiling



Location - Bedroom

# CO Alarm



# Fire Blankets and Extinguishers



Location – Kitchen Wall

Location – Hallway Wall



1. Good 2. Fair Wear & Tear 3. Worn / Scratched 4. Damaged 5. Replace / Repair

# Hallway

| ltem               | Qty | Condition<br>Check In | Condition<br>Check Out | Comments at Check In                                        | Comments at Check Out |
|--------------------|-----|-----------------------|------------------------|-------------------------------------------------------------|-----------------------|
| Decoration         |     | 2                     |                        | Magnolia emulsion                                           |                       |
| Wood