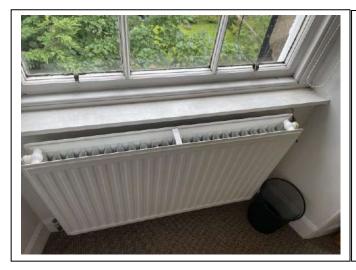

**Edinburgh Inventory Services Observations** 

| Item               | Qty | Condition<br>Check In | Condition<br>Check Out | Comments at Check In                                        | Comments at Check Out |
|--------------------|-----|-----------------------|------------------------|-------------------------------------------------------------|-----------------------|
| Decoration         |     | 2                     |                        | White and grey emulsion; slightly marked and patchy; screws |                       |
| Woodwork           |     | 2                     |                        | White gloss                                                 |                       |
| Flooring           |     | 3                     |                        | Brown carpet; worn; stained and downtrodden                 |                       |
| Entry Door         | 1   | 3                     |                        | White gloss; with aluminium fittings; marked and scuffed    |                       |
| Windows and Frames | 1   | 3                     |                        | White gloss; sash and case; frame stained and weathered     |                       |
| Lighting           | 1   | 1                     |                        | CM; pendant with white shade                                |                       |
| Heating            | 1   | 1                     |                        | White; wall mounted; central heating                        |                       |
| Bedframe           | 1   | 1                     |                        | Double; grey; with headboard                                |                       |
| Mattress           | 1   | 1                     |                        | Striped patterned; double                                   |                       |
| Mattress protector | 1   | 3                     |                        | Double; white                                               |                       |
| Desk               | 1   | 2                     |                        | White; top slightly worn                                    |                       |
| Bookcase           | 1   | 1                     |                        | White wooden effect                                         |                       |
| Blind              | 1   | 1                     |                        | WM; white; roller                                           |                       |
| Chest of drawers   | 1   | 2                     |                        | Wooden; with 5x drawers; slightly worn                      |                       |
| Wardrobe           | 1   | 2                     |                        | Wooden; with 2x doors; shelf and rail; slightly worn        |                       |