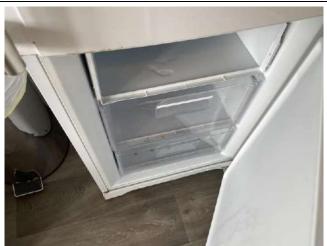

# Kitchen

| Item           | Qty | Condition<br>At Check In | Condition<br>At Check Out | Comments                                                         | Comments |
|----------------|-----|--------------------------|---------------------------|------------------------------------------------------------------|----------|
| Decoration     |     | 2                        |                           | Beige emulsion; streaky in places                                |          |
| Woodwork       |     | 1                        |                           | White gloss                                                      |          |
| Flooring       |     | 1                        |                           | Wooden effect laminate                                           |          |
| Entry Door     | 1   | 1                        |                           | White gloss; with aluminium fittings                             |          |
| Lighting       | 1   | 1                        |                           | CM; pendant with metal shade                                     |          |
| Worktop        |     | 2                        |                           | Wooden effect laminate; silicone stained                         |          |
| Units          |     | 2                        |                           | Cream laminate; with aluminium fittings; slightly stained within |          |
| Sink           | 1   | 1                        |                           | Fitted; stainless steel; with mixer tap                          |          |
|                |     |                          |                           | Appliances                                                       |          |
| Extractor hood | 1   | 1                        |                           | WM; SS and glass                                                 |          |
| Oven           | 1   | 2                        |                           | Black; Hotpoint; with 4x gas burners                             |          |
| Fridge freezer | 1   | 2                        |                           | White; Hotpoint; slightly chipped and stained                    |          |
|                |     |                          |                           | Glassware                                                        |          |
| Assorted       | 12  | 2                        |                           |                                                                  |          |
|                |     |                          |                           | Crockery                                                         |          |
| Dinner Plates  | 13  | 2                        |                           | Assorted                                                         |          |
| Side Plates    | 8   | 2                        |                           | Assorted                                                         |          |
| Bowls          | 10  | 2                        |                           | Assorted                                                         |          |
| Mugs           | 2   | 2                        |                           |                                                                  |          |
|                |     |                          |                           | Cutlery                                                          |          |
| Knives         | 14  | 2                        |                           | SS                                                               |          |
| Forks          | 6   | 2                        |                           | SS                                                               |          |
| Spoons         | 8   | 2                        |                           | SS                                                               |          |
| Tea Spoons     | 5   | 2                        |                           | SS                                                               |          |
|                |     |                          |                           | Other                                                            |          |
| Dining table   | 1   | 1                        |                           | White gloss; with wooden top                                     |          |
| Dining chairs  | 6   | 2                        |                           | White gloss; slightly marked                                     |          |
| Pedal bin      | 1   | 1                        |                           | SS                                                               |          |
| Knife block    | 1   | 2                        |                           | Wooden; blue                                                     |          |
| Kitchen knives | 6   | 2                        |                           | Assorted                                                         |          |
| Mixing bowl    | 1   | 1                        |                           | Glass                                                            |          |
| Measuring jug  | 1   | 1                        |                           | Pyrex                                                            |          |