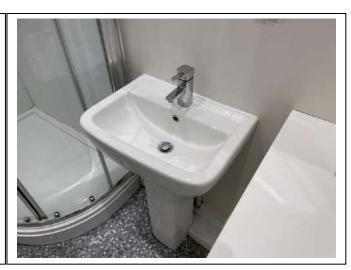

# **Shower Room**

| Item            | Qty | Condition | Condition | Comments at Check In                                                                             | Comments at Check Out |
|-----------------|-----|-----------|-----------|--------------------------------------------------------------------------------------------------|-----------------------|
|                 |     | Check In  | Check Out |                                                                                                  |                       |
|                 |     | 3         |           | White emulsion; with white ceramic tile splashback; stained and marked in places; wall by toilet |                       |
| Decoration      |     | <u> </u>  |           | has seams and screw holes present                                                                |                       |
| Woodwork        |     | 2         |           | Cream gloss; slightly marked; ceiling hatch stained                                              |                       |
| Flooring        |     | 2         |           | Mosaic tile effect vinyl                                                                         |                       |
| Entry Door      | 1   | 2         |           | White gloss; with aluminium fittings; slightly marked                                            |                       |
| Lighting        | 5   | 1         |           | CM; recessed spotlight                                                                           |                       |
| Heating         | 1   | 2         |           | WM; SS; heated towel rail                                                                        |                       |
| Wash Hand Basin | 1   | 1         |           | White porcelain; with SS mixer tap                                                               |                       |
| Toilet          | 1   | 1         |           | White porcelain; with white plastic seat                                                         |                       |
| Shower          | 1   | 1         |           | WM; SS; thermostatic                                                                             |                       |
| Shower Screen   | 1   | 2         |           | WM; tempered glass cubical; seal stained                                                         |                       |
| Pedal bin       | 1   | 2         |           | SS                                                                                               |                       |
| Toilet brush    | 1   | 1         |           | White plastic                                                                                    |                       |
| Soap dish       | 1   | 2         |           | Black and white                                                                                  |                       |
| Washing machine | 1   | 1         |           | White; Hotpoint                                                                                  |                       |
| Boiler cupboard | 1   | 2         |           | Fitted; with white door                                                                          |                       |
| Boiler          | 1   | 1         |           | WM; white; Baxi                                                                                  |                       |
| Shelves         | 1   | 1         |           | Fitted; white gloss                                                                              |                       |