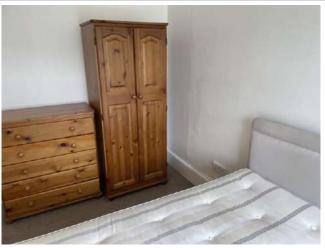

**Edinburgh Inventory Services Observations** 

| Item               | Qty | Condition<br>Check In | Condition<br>Check Out | Comments at Check In                                        | Comments at Check Out |
|--------------------|-----|-----------------------|------------------------|-------------------------------------------------------------|-----------------------|
| Decoration         |     | 2                     |                        | White and grey emulsion; slightly marked and patchy; screws |                       |
| Woodwork           |     | 2                     |                        | White gloss                                                 |                       |
| Flooring           |     | 3                     |                        | Brown carpet; worn; stained and downtrodden                 |                       |
| Entry Door         | 1   | 3                     |                        | White gloss; with aluminium fittings; marked and scuffed    |                       |
| Windows and Frames | 1   | 3                     |                        | White gloss; sash and case; frame stained and weathered     |                       |
| Lighting           | 1   | 1                     |                        | CM; pendant with white shade                                |                       |
| Heating            | 1   | 1                     |                        | White; wall mounted; central heating                        |                       |
| Bedframe           | 1   | 1                     |                        | Double; grey; with headboard                                |                       |
| Mattress           | 1   | 1                     |                        | Striped patterned; double                                   |                       |
| Mattress protector | 1   | 3                     |                        | Double; white                                               |                       |
| Desk               | 1   | 2                     |                        | White; top slightly worn                                    |                       |
| Bookcase           | 1   | 1                     |                        | White wooden effect                                         |                       |
| Blind              | 1   | 1                     |                        | WM; white; roller                                           |                       |
| Chest of drawers   | 1   | 2                     |                        | Wooden; with 5x drawers; slightly worn                      |                       |
| Wardrobe           | 1   | 2                     |                        | Wooden; with 2x doors; shelf and rail; slightly worn        |                       |