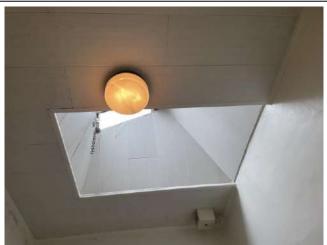

# Bathroom

| Item               | Qty | Condition | Condition | Comments at Check In                                                                       | Comments at Check Out |
|--------------------|-----|-----------|-----------|--------------------------------------------------------------------------------------------|-----------------------|
|                    |     | Check In  | Check Out |                                                                                            |                       |
|                    |     | 2         |           | White emulsion; with white ceramic tile splashback; tiles cracked by skylight; stained and |                       |
| Decoration         |     | 2         |           | marked in places                                                                           |                       |
| Woodwork           |     | 1         |           | White gloss                                                                                |                       |
| Flooring           |     | 2         |           | Mosaic tile effect vinyl                                                                   |                       |
| Entry Door         | 1   | 2         |           | White gloss; with aluminium fittings; slightly marked                                      |                       |
| Windows and Frames | 1   | 3         |           | Skylight; worn and stained                                                                 |                       |
| Lighting           | 1   | 1         |           | CM; with fitted cover                                                                      |                       |
| Heating            | 1   | 2         |           | White; wall mounted; central heating                                                       |                       |
| Bath               | 1   | 2         |           | White; with SS taps and plug attached; grouting stained                                    |                       |
| Shower             | 1   | 1         |           | WM; white Plastic; Mira                                                                    |                       |
| Shower Screen      | 1   | 2         |           | WM; tempered glass; seal stained                                                           |                       |
| Wastepaper basket  | 1   | 2         |           | Plastic                                                                                    |                       |
| Soap dish          | 1   | 1         |           | Black and white                                                                            |                       |
| Medicine cabinet   | 1   | 2         |           | WM; with mirrored doors                                                                    |                       |
| Towel ring         | 1   | 1         |           | WM; SS                                                                                     |                       |
| Extractor fan      | 1   | 2         |           | CM; plastic; Airflow                                                                       |                       |
| Mirror             | 1   | 2         |           | WM; with no frame                                                                          |                       |

# **Edinburgh Inventory Services Observations**