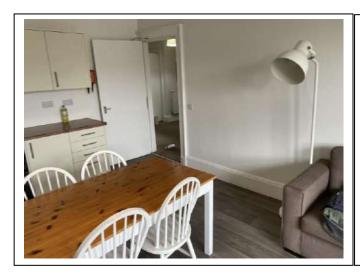

# Lounge

| Item               | Qty | Condition | Condition | Comments at Check In                                | Comments at Check Out |
|--------------------|-----|-----------|-----------|-----------------------------------------------------|-----------------------|
|                    |     | Check In  | Check Out |                                                     |                       |
| Decoration         |     | 3         |           | White emulsion; slightly marked; peeling in places  |                       |
| Woodwork           |     | 1         |           | White gloss                                         |                       |
| Flooring           |     | 3         |           | Wooden effect laminate; wrinkled by entrance        |                       |
| Windows and Frames | 3   | 1         |           | White metal sash and case                           |                       |
| Lighting           | 1   | 1         |           | CM; pendant; with metal shade                       |                       |
| Heating            | 1   | 1         |           | White; wall mounted; central heating                |                       |
| Couch              | 2   | 3         |           | Brown fabric; 2x seater; slightly stained; arm worn |                       |
| Coffee table       | 1   | 1         |           | Wooden effect                                       |                       |
| Television unit    | 1   | 1         |           | Black glass and metal                               |                       |
| Television         | 1   | 1         |           | Black; Sharp; with remote                           |                       |
| Blind              | 3   | 1         |           | WM; white roller                                    |                       |
| Floor lamp         | 1   | 1         |           | White metal frame and shade                         |                       |