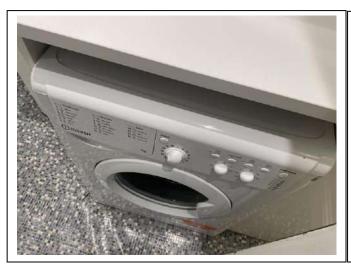

# **Shower Room**

| Item            | Qty | Condition | Condition | Comments at Check In                                                                             | Comments at Check Out |
|-----------------|-----|-----------|-----------|--------------------------------------------------------------------------------------------------|-----------------------|
|                 |     | Check In  | Check Out |                                                                                                  |                       |
|                 |     | 3         |           | White emulsion; with white ceramic tile splashback; stained and marked in places; wall by toilet |                       |
| Decoration      |     | <u> </u>  |           | has seams and screw holes present                                                                |                       |
| Woodwork        |     | 2         |           | Cream gloss; slightly marked; ceiling hatch stained                                              |                       |
| Flooring        |     | 2         |           | Mosaic tile effect vinyl                                                                         |                       |
| Entry Door      | 1   | 2         |           | White gloss; with aluminium fittings; slightly marked                                            |                       |
| Lighting        | 5   | 1         |           | CM; recessed spotlight                                                                           |                       |
| Heating         | 1   | 2         |           | WM; SS; heated towel rail                                                                        |                       |
| Wash Hand Basin | 1   | 1         |           | White porcelain; with SS mixer tap                                                               |                       |
| Toilet          | 1   | 1         |           | White porcelain; with white plastic seat                                                         |                       |
| Shower          | 1   | 1         |           | WM; SS; thermostatic                                                                             |                       |
| Shower Screen   | 1   | 2         |           | WM; tempered glass cubical; seal stained                                                         |                       |
| Pedal bin       | 1   | 2         |           | SS                                                                                               |                       |
| Toilet brush    | 1   | 1         |           | White plastic                                                                                    |                       |
| Soap dish       | 1   | 2         |           | Black and white                                                                                  |                       |
| Washing machine | 1   | 1         |           | White; Hotpoint                                                                                  |                       |
| Boiler cupboard | 1   | 2         |           | Fitted; with white door                                                                          |                       |
| Boiler          | 1   | 1         |           | WM; white; Baxi                                                                                  |                       |
| Shelves         | 1   | 1         |           | Fitted; white gloss                                                                              |                       |