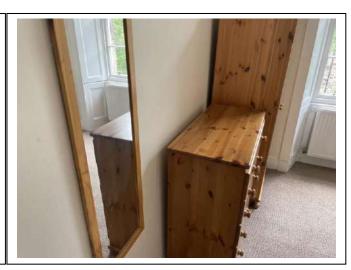

# Hallway

| ltem               | Qty | Condition<br>Check In | Condition<br>Check Out | Comments at Check In                                        | Comments at Check Out |
|--------------------|-----|-----------------------|------------------------|-------------------------------------------------------------|-----------------------|
| Decoration         |     | 2                     |                        | Magnolia emulsion                                           |                       |
| Woodwork           |     | 1                     |                        | White gloss                                                 |                       |
| Flooring           |     | 3                     |                        | Brown carpet; worn; stained and downtrodden; iron burn mark |                       |
| Entry Door         | 1   | 1                     |                        | White gloss; with aluminium fittings                        |                       |
| Windows and Frames | 1   | 1                     |                        | White gloss frame                                           |                       |
| Lighting           | 2   | 2                     |                        | CM; pendant; with white shade; 1x bulb out                  |                       |
| Heating            | 1   | 1                     |                        | White; wall mounted; central heating                        |                       |
| Noticeboard        | 1   | 1                     |                        | WM; with metal frame                                        |                       |
| Thermostat         | 1   | 1                     |                        | WM; plastic                                                 |                       |
| Entry phone        | 1   | 1                     |                        | WM; plastic                                                 |                       |
| Mirror             | 1   | 2                     |                        | Not mounted; with wooden frame                              |                       |
| Stopcock           | 1   | 1                     |                        | WM                                                          |                       |
| Wastepaper basket  | 1   | 1                     |                        | Plastic                                                     |                       |
| Laundry basket     | 1   | 1                     |                        | White plastic                                               |                       |
| Cupboard           | 1   | 1                     |                        | Fitted; with white gloss door and aluminium fitting         |                       |
| Cupboard lighting  | 1   | 1                     |                        | CM; with no shade                                           |                       |
| Rug                | 2   | 1                     |                        | Assorted                                                    |                       |
| Clothes horse      | 3   | 2                     |                        | Assorted metal                                              |                       |
| Vacuum             | 1   | 1                     |                        | Red and black plastic; Numatics; Henry                      |                       |
| Dustpan and brush  | 1   | 1                     |                        | Plastic                                                     |                       |
| Mop and bucket     | 1   | 1                     |                        | Plastic                                                     |                       |
| Ladder             | 1   | 2                     |                        | Aluminium; slightly worn                                    |                       |
| Broom              | 1   | 3                     |                        | Wooden; worn                                                |                       |
| Bucket             | 1   | 1                     |                        | Black plastic                                               |                       |
| Dining chairs      | 2   | 3                     |                        | White; broken slat                                          |                       |
| Ironing board      | 1   | 1                     |                        | With patterned cover                                        |                       |