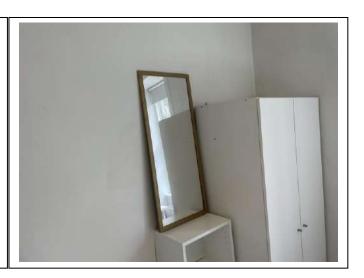

# Hallway

| ltem               | Qty | Condition<br>Check In | Condition<br>Check Out | Comments at Check In                                        | Comments at Check Out |
|--------------------|-----|-----------------------|------------------------|-------------------------------------------------------------|-----------------------|
| Decoration         |     | 2                     |                        | Magnolia emulsion                                           |                       |
| Woodwork           |     | 1                     |                        | White gloss                                                 |                       |
| Flooring           |     | 3                     |                        | Brown carpet; worn; stained and downtrodden; iron burn mark |                       |
| Entry Door         | 1   | 1                     |                        | White gloss; with aluminium fittings                        |                       |
| Windows and Frames | 1   | 1                     |                        | White gloss frame                                           |                       |
| Lighting           | 2   | 2                     |                        | CM; pendant; with white shade; 1x bulb out                  |                       |
| Heating            | 1   | 1                     |                        | White; wall mounted; central heating                        |                       |
| Noticeboard        | 1   | 1                     |                        | WM; with metal frame                                        |                       |
| Thermostat         | 1   | 1                     |                        | WM; plastic                                                 |                       |
| Entry phone        | 1   | 1                     |                        | WM; plastic                                                 |                       |
| Mirror             | 1   | 2                     |                        | Not mounted; with wooden frame                              |                       |
| Stopcock           | 1   | 1                     |                        | WM                                                          |                       |
| Wastepaper basket  | 1   | 1                     |                        | Plastic                                                     |                       |
| Laundry basket     | 1   | 1                     |                        | White plastic                                               |                       |
| Cupboard           | 1   | 1                     |                        | Fitted; with white gloss door and aluminium fitting         |                       |
| Cupboard lighting  | 1   | 1                     |                        | CM; with no shade                                           |                       |
| Rug                | 2   | 1                     |                        | Assorted                                                    |                       |
| Clothes horse      | 3   | 2                     |                        | Assorted metal                                              |                       |
| Vacuum             | 1   | 1                     |                        | Red and black plastic; Numatics; Henry                      |                       |
| Dustpan and brush  | 1   | 1                     |                        | Plastic                                                     |                       |
| Mop and bucket     | 1   | 1                     |                        | Plastic                                                     |                       |
| Ladder             | 1   | 2                     |                        | Aluminium; slightly worn                                    |                       |
| Broom              | 1   | 3                     |                        | Wooden; worn                                                |                       |
| Bucket             | 1   | 1                     |                        | Black plastic                                               |                       |
| Dining chairs      | 2   | 3                     |                        | White; broken slat                                          |                       |
| Ironing board      | 1   | 1                     |                        | With patterned cover                                        |                       |