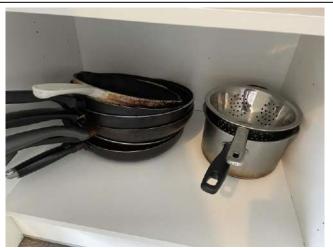

| Saucepan                | 2     | 1 | Metal                        |  |
|-------------------------|-------|---|------------------------------|--|
| Frying pan              | 1     | 1 | Metal                        |  |
| Chopping board          | 2     | 3 | Wooden; scratched            |  |
| Cork screw              | 1     | 1 | Metal                        |  |
| Waiter's friend         | 1     | 1 | SS                           |  |
| Cutlery tray            | 1     | 1 | Plastic                      |  |
| Measuring spoons        | 1 set | 1 | SS                           |  |
| Draining spoon          | 1     | 1 | Black plastic                |  |
| Serving spoon           | 2     | 2 | Black plastic                |  |
| Scissors                | 1     | 2 | Black handles                |  |
| Mixing spoon            | 4     | 3 | Wooden; worn and burn marked |  |
| Tongs                   | 1     | 2 | SS and black plastic         |  |
| Fish slice              | 1     | 1 | SS and black plastic         |  |
| Plastic chopping boards | 2     | 3 | White plastic; worn          |  |
| Colander                | 1     | 1 | SS                           |  |
| Quiche dish             | 1     | 1 | White                        |  |
| Muffin tins             | 1     | 1 | Metal                        |  |