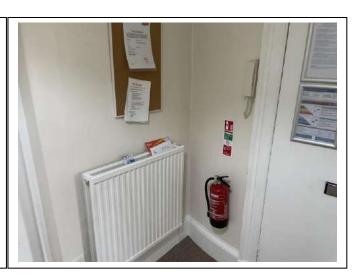

# Fire Blankets and Extinguishers

Location – Kitchen Wall

Location – Hallway Wall

1. Good 2. Fair Wear & Tear 3. Worn / Scratched 4. Damaged 5. Replace / Repair

# Hallway

| ltem               | Qty | Condition<br>Check In | Condition<br>Check Out | Comments at Check In                                        | Comments at Check Out |
|--------------------|-----|-----------------------|------------------------|-------------------------------------------------------------|-----------------------|
| Decoration         |     | 2                     |                        | Magnolia emulsion                                           |                       |
| Woodwork           |     | 1                     |                        | White gloss                                                 |                       |
| Flooring           |     | 3                     |                        | Brown carpet; worn; stained and downtrodden; iron burn mark |                       |
| Entry Door         | 1   | 1                     |                        | White gloss; with aluminium fittings                        |                       |
| Windows and Frames | 1   | 1                     |                        | White gloss frame                                           |                       |
| Lighting           | 2   | 2                     |                        | CM; pendant; with white shade; 1x bulb out                  |                       |
| Heating            | 1   | 1                     |                        | White; wall mounted; central heating                        |                       |
| Noticeboard        | 1   | 1                     |                        | WM; with metal frame                                        |                       |
| Thermostat         | 1   | 1                     |                        | WM; plastic                                                 |                       |
| Entry phone        | 1   | 1                     |                        | WM; plastic                                                 |                       |
| Mirror             | 1   | 2                     |                        | Not mounted; with wooden frame                              |                       |
| Stopcock           | 1   | 1                     |                        | WM                                                          |                       |
| Wastepaper basket  | 1   | 1                     |                        | Plastic                                                     |                       |
| Laundry basket     | 1   | 1                     |                        | White plastic                                               |                       |
| Cupboard           | 1   | 1                     |                        | Fitted; with white gloss door and aluminium fitting         |                       |
| Cupboard lighting  | 1   | 1                     |                        | CM; with no shade                                           |                       |
| Rug                | 2   | 1                     |                        | Assorted                                                    |                       |
| Clothes horse      | 3   | 2                     |                        | Assorted metal                                              |                       |
| Vacuum             | 1   | 1                     |                        | Red and black plastic; Numatics; Henry                      |                       |
| Dustpan and brush  | 1   | 1                     |                        | Plastic                                                     |                       |
| Mop and bucket     | 1   | 1                     |                        | Plastic                                                     |                       |
| Ladder             | 1   | 2                     |                        | Aluminium; slightly worn                                    |                       |
| Broom              | 1   | 3                     |                        | Wooden; worn                                                |                       |
| Bucket             | 1   | 1                     |                        | Black plastic                                               |                       |
| Dining chairs      | 2   | 3                     |                        | White; broken slat                                          |                       |
| Ironing board      | 1   | 1                     |                        | With patterned cover                                        |                       |