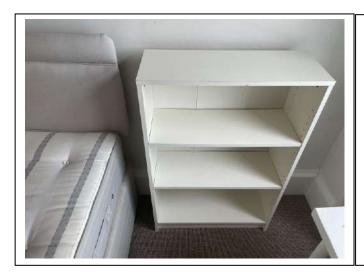

**Edinburgh Inventory Services Observations** 

| Item               | Qty | Condition<br>Check In | Condition<br>Check Out | Comments at Check In                                        | Comments at Check Out |
|--------------------|-----|-----------------------|------------------------|-------------------------------------------------------------|-----------------------|
| Decoration         |     | 2                     |                        | White and grey emulsion; slightly marked and patchy; screws |                       |
| Woodwork           |     | 2                     |                        | White gloss                                                 |                       |
| Flooring           |     | 3                     |                        | Brown carpet; worn; stained and downtrodden                 |                       |
| Entry Door         | 1   | 3                     |                        | White gloss; with aluminium fittings; marked and scuffed    |                       |
| Windows and Frames | 1   | 3                     |                        | White gloss; sash and case; frame stained and weathered     |                       |
| Lighting           | 1   | 1                     |                        | CM; pendant with white shade                                |                       |
| Heating            | 1   | 1                     |                        | White; wall mounted; central heating                        |                       |
| Bedframe           | 1   | 1                     |                        | Double; grey; with headboard                                |                       |
| Mattress           | 1   | 1                     |                        | Striped patterned; double                                   |                       |
| Mattress protector | 1   | 3                     |                        | Double; white                                               |                       |
| Desk               | 1   | 2                     |                        | White; top slightly worn                                    |                       |
| Bookcase           | 1   | 1                     |                        | White wooden effect                                         |                       |
| Blind              | 1   | 1                     |                        | WM; white; roller                                           |                       |
| Chest of drawers   | 1   | 2                     |                        | Wooden; with 5x drawers; slightly worn                      |                       |
| Wardrobe           | 1   | 2                     |                        | Wooden; with 2x doors; shelf and rail; slightly worn        |                       |