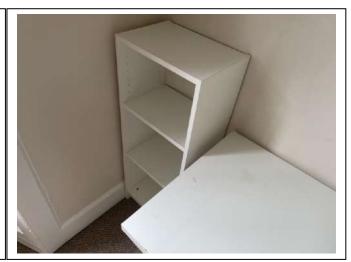

| Item               | Qty | Condition | Condition | Comments at Check In                                     | Comments at Check Out |
|--------------------|-----|-----------|-----------|----------------------------------------------------------|-----------------------|
|                    |     | Check In  | Check Out |                                                          |                       |
| Decoration         |     | 2         |           | Magnolia emulsion; slightly marked and dented            |                       |
| Woodwork           |     | 3         |           | White gloss; stained                                     |                       |
| Flooring           |     | 3         |           | Brown carpet; worn and downtrodden                       |                       |
| Entry Door         | 1   | 3         |           | White gloss; with aluminium fittings; marked and scuffed |                       |
| Windows and Frames | 1   | 2         |           | White gloss; sash and case; worn and weathered           |                       |
| Lighting           | 2   | 1         |           | CM; pendant with white shade                             |                       |
| Heating            | 1   | 1         |           | White; wall mounted; central heating                     |                       |
| Circuit breaker    | 1   | 1         |           | WM; white plastic                                        |                       |
| Wardrobe           | 1   | 3         |           | Fitted; white gloss shelf and rail                       |                       |
| Blind              | 1   | 3         |           | WM; white roller; string broken; stained                 |                       |
| Chest of drawers   | 1   | 2         |           | White wooden effect; with 3x drawers                     |                       |
| Wastepaper basket  | 1   | 1         |           | Black metal mesh                                         |                       |
| Desk chair         | 1   | 3         |           | Black base and seat; seat stained                        |                       |
| Desk               | 1   | 1         |           | White legs and top                                       |                       |
| Bed                | 1   | 1         |           | Double; grey divan; with headboard                       |                       |
| Mattress           | 1   | 1         |           | Striped; double                                          |                       |
| Mattress protector | 1   | 3         |           | White; double                                            |                       |
| Bookcase           | 1   | 1         |           | White wooden effect                                      |                       |
| Storage unit       | 1   | 2         |           | White laminate                                           |                       |
| Bedside unit       | 1   | 2         |           | White; with 2x drawers                                   |                       |
| Mirror             | 1   | 1         |           | WM; with black frame                                     |                       |
| Lamp               | 1   | 2         |           | Glass                                                    |                       |