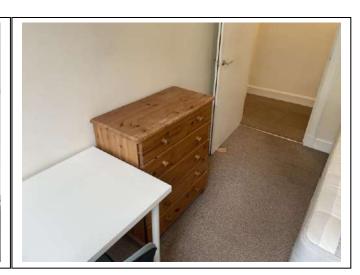

| Item               | Qty | Condition | Condition        | Comments at Check In                                              | Comments at Check Out |
|--------------------|-----|-----------|------------------|-------------------------------------------------------------------|-----------------------|
|                    |     | Check In  | <b>Check Out</b> |                                                                   |                       |
| Decoration         |     | 3         |                  | Magnolia emulsion; slightly marked and stained; streaky in places |                       |
| Woodwork           |     | 1         |                  | White gloss                                                       |                       |
| Flooring           |     | 1         |                  | Grey carpet                                                       |                       |
| Entry Door         | 1   | 1         |                  | White gloss; with aluminium fittings                              |                       |
| Windows and Frames | 1   | 2         |                  | White gloss sash and case; paintwork weathered                    |                       |
| Lighting           | 1   | 1         |                  | CM; pendant; with white shade                                     |                       |
| Heating            | 1   | 1         |                  | White; wall mounted; central heating                              |                       |
| Chest of drawers   | 1   | 2         |                  | White laminate; with 3x drawers                                   |                       |
| Desk               | 1   | 2         |                  | White frame and top                                               |                       |
| Mirror             | 1   | 1         |                  | Free standing; with wooden frame                                  |                       |
| Bookcase           | 1   | 1         |                  | White wooden effect                                               |                       |
| Wardrobe           | 1   | 1         |                  | White with 2x doors; shelf and rail                               |                       |
| Blind              | 1   | 2         |                  | WM; white roller; stained                                         |                       |
| Bed                | 1   | 1         |                  | Grey; double; divan; with headboard                               |                       |
| Mattress           | 1   | 1         |                  | Striped; double                                                   |                       |
| Mattress protector | 1   | 3         |                  | White; double                                                     |                       |
| Wifi router        | 1   | 1         |                  | White plastic; Plusnet                                            |                       |
| Wifi router        | 1   | 1         |                  | Black plastic; Xyxel                                              |                       |