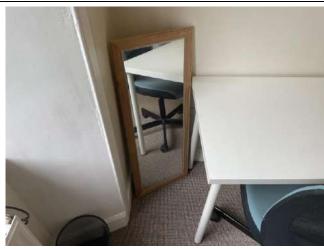

| Item               | Qty | Condition | Condition        | Comments at Check In                                  | Comments at Check Out |
|--------------------|-----|-----------|------------------|-------------------------------------------------------|-----------------------|
|                    |     | Check In  | <b>Check Out</b> |                                                       |                       |
| Decoration         |     | 3         |                  | Magnolia emulsion; slightly marked and stained by bed |                       |
| Woodwork           |     | 1         |                  | White gloss                                           |                       |
| Flooring           |     | 1         |                  | Grey carpet                                           |                       |
| Entry Door         | 1   | 1         |                  | White gloss; with aluminium fittings                  |                       |
| Windows and Frames | 1   | 2         |                  | White gloss sash and case; paintwork weathered        |                       |
| Lighting           | 1   | 1         |                  | CM; pendant; with white shade                         |                       |
| Heating            | 1   | 1         |                  | White; wall mounted; central heating                  |                       |
| Chest of drawers   | 1   | 3         |                  | Wooden; with 5x drawers; worn                         |                       |
| Chair              | 1   | 3         |                  | White gloss; chipped                                  |                       |
| Desk               | 1   | 3         |                  | White frame and top; top stained                      |                       |
| Mirror             | 1   | 1         |                  | Free standing; with wooden frame                      |                       |
| Bookcase           | 1   | 1         |                  | White wooden effect                                   |                       |
| Wardrobe           | 1   | 2         |                  | Wooden; with 2x doors; shelf and rail                 |                       |
| Blind              | 1   | 2         |                  | WM; white roller; stained                             |                       |
| Bed                | 1   | 1         |                  | Grey; double; divan; with headboard                   |                       |
| Mattress           | 1   | 1         |                  | Striped; double                                       |                       |
| Mattress protector | 1   | 3         |                  | White; double                                         |                       |
| Wastepaper basket  | 1   | 1         |                  | Black metal mesh                                      |                       |