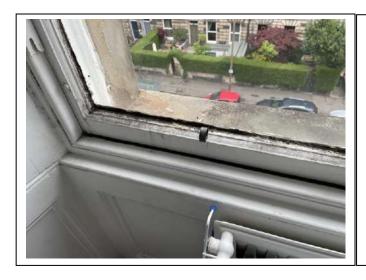

| Item               | Qty | Condition | Condition        | Comments at Check In                                              | Comments at Check Out |
|--------------------|-----|-----------|------------------|-------------------------------------------------------------------|-----------------------|
|                    |     | Check In  | <b>Check Out</b> |                                                                   |                       |
| Decoration         |     | 3         |                  | Magnolia emulsion; slightly marked and stained; streaky in places |                       |
| Woodwork           |     | 1         |                  | White gloss                                                       |                       |
| Flooring           |     | 1         |                  | Grey carpet                                                       |                       |
| Entry Door         | 1   | 1         |                  | White gloss; with aluminium fittings                              |                       |
| Windows and Frames | 1   | 2         |                  | White gloss sash and case; paintwork weathered                    |                       |
| Lighting           | 1   | 1         |                  | CM; pendant; with white shade                                     |                       |
| Heating            | 1   | 1         |                  | White; wall mounted; central heating                              |                       |
| Chest of drawers   | 1   | 2         |                  | White laminate; with 3x drawers                                   |                       |
| Desk               | 1   | 2         |                  | White frame and top                                               |                       |
| Mirror             | 1   | 1         |                  | Free standing; with wooden frame                                  |                       |
| Bookcase           | 1   | 1         |                  | White wooden effect                                               |                       |
| Wardrobe           | 1   | 1         |                  | White with 2x doors; shelf and rail                               |                       |
| Blind              | 1   | 2         |                  | WM; white roller; stained                                         |                       |
| Bed                | 1   | 1         |                  | Grey; double; divan; with headboard                               |                       |
| Mattress           | 1   | 1         |                  | Striped; double                                                   |                       |
| Mattress protector | 1   | 3         |                  | White; double                                                     |                       |
| Wifi router        | 1   | 1         |                  | White plastic; Plusnet                                            |                       |
| Wifi router        | 1   | 1         |                  | Black plastic; Xyxel                                              |                       |