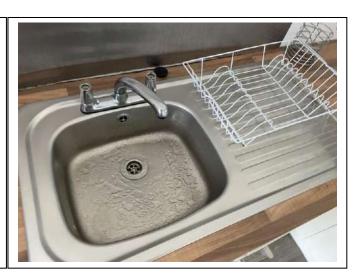

# Kitchen

| Item           | Qty | Condition<br>At Check In | Condition<br>At Check Out | Comments                                                         | Comments |
|----------------|-----|--------------------------|---------------------------|------------------------------------------------------------------|----------|
| Decoration     |     | 2                        |                           | Beige emulsion; streaky in places                                |          |
| Woodwork       |     | 1                        |                           | White gloss                                                      |          |
| Flooring       |     | 1                        |                           | Wooden effect laminate                                           |          |
| Entry Door     | 1   | 1                        |                           | White gloss; with aluminium fittings                             |          |
| Lighting       | 1   | 1                        |                           | CM; pendant with metal shade                                     |          |
| Worktop        |     | 2                        |                           | Wooden effect laminate; silicone stained                         |          |
| Units          |     | 2                        |                           | Cream laminate; with aluminium fittings; slightly stained within |          |
| Sink           | 1   | 1                        |                           | Fitted; stainless steel; with mixer tap                          |          |
|                |     |                          |                           | Appliances                                                       |          |
| Extractor hood | 1   | 1                        |                           | WM; SS and glass                                                 |          |
| Oven           | 1   | 2                        |                           | Black; Hotpoint; with 4x gas burners                             |          |
| Fridge freezer | 1   | 2                        |                           | White; Hotpoint; slightly chipped and stained                    |          |
|                |     |                          |                           | Glassware                                                        |          |
| Assorted       | 12  | 2                        |                           |                                                                  |          |
|                |     |                          |                           | Crockery                                                         |          |
| Dinner Plates  | 13  | 2                        |                           | Assorted                                                         |          |
| Side Plates    | 8   | 2                        |                           | Assorted                                                         |          |
| Bowls          | 10  | 2                        |                           | Assorted                                                         |          |
| Mugs           | 2   | 2                        |                           |                                                                  |          |
|                |     |                          |                           | Cutlery                                                          |          |
| Knives         | 14  | 2                        |                           | SS                                                               |          |
| Forks          | 6   | 2                        |                           | SS                                                               |          |
| Spoons         | 8   | 2                        |                           | SS                                                               |          |
| Tea Spoons     | 5   | 2                        |                           | SS                                                               |          |
|                |     |                          |                           | Other                                                            |          |
| Dining table   | 1   | 1                        |                           | White gloss; with wooden top                                     |          |
| Dining chairs  | 6   | 2                        |                           | White gloss; slightly marked                                     |          |
| Pedal bin      | 1   | 1                        |                           | SS                                                               |          |
| Knife block    | 1   | 2                        |                           | Wooden; blue                                                     |          |
| Kitchen knives | 6   | 2                        |                           | Assorted                                                         |          |
| Mixing bowl    | 1   | 1                        |                           | Glass                                                            |          |
| Measuring jug  | 1   | 1                        |                           | Pyrex                                                            |          |