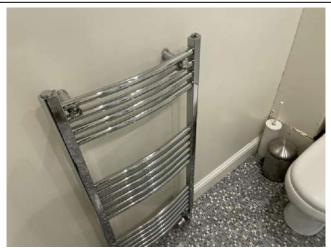

# **Shower Room**

| Item            | Qty | Condition | Condition | Comments at Check In                                                                             | Comments at Check Out |
|-----------------|-----|-----------|-----------|--------------------------------------------------------------------------------------------------|-----------------------|
|                 |     | Check In  | Check Out |                                                                                                  |                       |
|                 |     | 3         |           | White emulsion; with white ceramic tile splashback; stained and marked in places; wall by toilet |                       |
| Decoration      |     | <u> </u>  |           | has seams and screw holes present                                                                |                       |
| Woodwork        |     | 2         |           | Cream gloss; slightly marked; ceiling hatch stained                                              |                       |
| Flooring        |     | 2         |           | Mosaic tile effect vinyl                                                                         |                       |
| Entry Door      | 1   | 2         |           | White gloss; with aluminium fittings; slightly marked                                            |                       |
| Lighting        | 5   | 1         |           | CM; recessed spotlight                                                                           |                       |
| Heating         | 1   | 2         |           | WM; SS; heated towel rail                                                                        |                       |
| Wash Hand Basin | 1   | 1         |           | White porcelain; with SS mixer tap                                                               |                       |
| Toilet          | 1   | 1         |           | White porcelain; with white plastic seat                                                         |                       |
| Shower          | 1   | 1         |           | WM; SS; thermostatic                                                                             |                       |
| Shower Screen   | 1   | 2         |           | WM; tempered glass cubical; seal stained                                                         |                       |
| Pedal bin       | 1   | 2         |           | SS                                                                                               |                       |
| Toilet brush    | 1   | 1         |           | White plastic                                                                                    |                       |
| Soap dish       | 1   | 2         |           | Black and white                                                                                  |                       |
| Washing machine | 1   | 1         |           | White; Hotpoint                                                                                  |                       |
| Boiler cupboard | 1   | 2         |           | Fitted; with white door                                                                          |                       |
| Boiler          | 1   | 1         |           | WM; white; Baxi                                                                                  |                       |
| Shelves         | 1   | 1         |           | Fitted; white gloss                                                                              |                       |