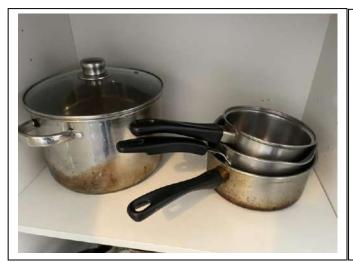

| Saucepan                | 2     | 1 | Metal                        |  |
|-------------------------|-------|---|------------------------------|--|
| Frying pan              | 1     | 1 | Metal                        |  |
| Chopping board          | 2     | 3 | Wooden; scratched            |  |
| Cork screw              | 1     | 1 | Metal                        |  |
| Waiter's friend         | 1     | 1 | SS                           |  |
| Cutlery tray            | 1     | 1 | Plastic                      |  |
| Measuring spoons        | 1 set | 1 | SS                           |  |
| Draining spoon          | 1     | 1 | Black plastic                |  |
| Serving spoon           | 2     | 2 | Black plastic                |  |
| Scissors                | 1     | 2 | Black handles                |  |
| Mixing spoon            | 4     | 3 | Wooden; worn and burn marked |  |
| Tongs                   | 1     | 2 | SS and black plastic         |  |
| Fish slice              | 1     | 1 | SS and black plastic         |  |
| Plastic chopping boards | 2     | 3 | White plastic; worn          |  |
| Colander                | 1     | 1 | SS                           |  |
| Quiche dish             | 1     | 1 | White                        |  |
| Muffin tins             | 1     | 1 | Metal                        |  |