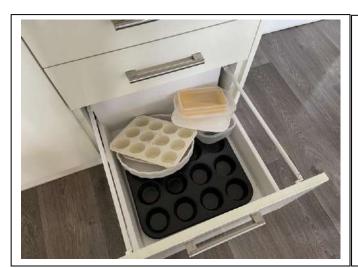

| Saucepan                | 2     | 1 | Metal                        |  |
|-------------------------|-------|---|------------------------------|--|
| Frying pan              | 1     | 1 | Metal                        |  |
| Chopping board          | 2     | 3 | Wooden; scratched            |  |
| Cork screw              | 1     | 1 | Metal                        |  |
| Waiter's friend         | 1     | 1 | SS                           |  |
| Cutlery tray            | 1     | 1 | Plastic                      |  |
| Measuring spoons        | 1 set | 1 | SS                           |  |
| Draining spoon          | 1     | 1 | Black plastic                |  |
| Serving spoon           | 2     | 2 | Black plastic                |  |
| Scissors                | 1     | 2 | Black handles                |  |
| Mixing spoon            | 4     | 3 | Wooden; worn and burn marked |  |
| Tongs                   | 1     | 2 | SS and black plastic         |  |
| Fish slice              | 1     | 1 | SS and black plastic         |  |
| Plastic chopping boards | 2     | 3 | White plastic; worn          |  |
| Colander                | 1     | 1 | SS                           |  |
| Quiche dish             | 1     | 1 | White                        |  |
| Muffin tins             | 1     | 1 | Metal                        |  |