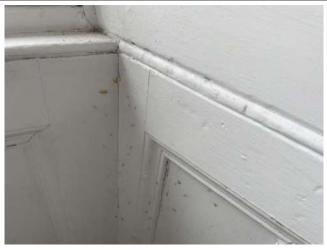

# **Shower Room**

| Item            | Qty | Condition | Condition | Comments at Check In                                                                             | Comments at Check Out |
|-----------------|-----|-----------|-----------|--------------------------------------------------------------------------------------------------|-----------------------|
|                 |     | Check In  | Check Out |                                                                                                  |                       |
|                 |     | 3         |           | White emulsion; with white ceramic tile splashback; stained and marked in places; wall by toilet |                       |
| Decoration      |     | <u> </u>  |           | has seams and screw holes present                                                                |                       |
| Woodwork        |     | 2         |           | Cream gloss; slightly marked; ceiling hatch stained                                              |                       |
| Flooring        |     | 2         |           | Mosaic tile effect vinyl                                                                         |                       |
| Entry Door      | 1   | 2         |           | White gloss; with aluminium fittings; slightly marked                                            |                       |
| Lighting        | 5   | 1         |           | CM; recessed spotlight                                                                           |                       |
| Heating         | 1   | 2         |           | WM; SS; heated towel rail                                                                        |                       |
| Wash Hand Basin | 1   | 1         |           | White porcelain; with SS mixer tap                                                               |                       |
| Toilet          | 1   | 1         |           | White porcelain; with white plastic seat                                                         |                       |
| Shower          | 1   | 1         |           | WM; SS; thermostatic                                                                             |                       |
| Shower Screen   | 1   | 2         |           | WM; tempered glass cubical; seal stained                                                         |                       |
| Pedal bin       | 1   | 2         |           | SS                                                                                               |                       |
| Toilet brush    | 1   | 1         |           | White plastic                                                                                    |                       |
| Soap dish       | 1   | 2         |           | Black and white                                                                                  |                       |
| Washing machine | 1   | 1         |           | White; Hotpoint                                                                                  |                       |
| Boiler cupboard | 1   | 2         |           | Fitted; with white door                                                                          |                       |
| Boiler          | 1   | 1         |           | WM; white; Baxi                                                                                  |                       |
| Shelves         | 1   | 1         |           | Fitted; white gloss                                                                              |                       |