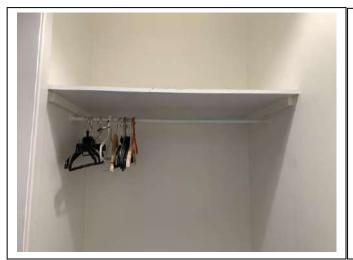

| Item               | Qty | Condition | Condition        | Comments at Check In                                  | Comments at Check Out |
|--------------------|-----|-----------|------------------|-------------------------------------------------------|-----------------------|
|                    |     | Check In  | <b>Check Out</b> |                                                       |                       |
| Decoration         |     | 3         |                  | Magnolia emulsion; slightly marked and stained by bed |                       |
| Woodwork           |     | 1         |                  | White gloss                                           |                       |
| Flooring           |     | 1         |                  | Grey carpet                                           |                       |
| Entry Door         | 1   | 1         |                  | White gloss; with aluminium fittings                  |                       |
| Windows and Frames | 1   | 2         |                  | White gloss sash and case; paintwork weathered        |                       |
| Lighting           | 1   | 1         |                  | CM; pendant; with white shade                         |                       |
| Heating            | 1   | 1         |                  | White; wall mounted; central heating                  |                       |
| Chest of drawers   | 1   | 3         |                  | Wooden; with 5x drawers; worn                         |                       |
| Chair              | 1   | 3         |                  | White gloss; chipped                                  |                       |
| Desk               | 1   | 3         |                  | White frame and top; top stained                      |                       |
| Mirror             | 1   | 1         |                  | Free standing; with wooden frame                      |                       |
| Bookcase           | 1   | 1         |                  | White wooden effect                                   |                       |
| Wardrobe           | 1   | 2         |                  | Wooden; with 2x doors; shelf and rail                 |                       |
| Blind              | 1   | 2         |                  | WM; white roller; stained                             |                       |
| Bed                | 1   | 1         |                  | Grey; double; divan; with headboard                   |                       |
| Mattress           | 1   | 1         |                  | Striped; double                                       |                       |
| Mattress protector | 1   | 3         |                  | White; double                                         |                       |
| Wastepaper basket  | 1   | 1         |                  | Black metal mesh                                      |                       |