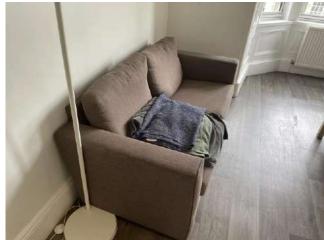

# Lounge

| Item               | Qty | Condition | Condition | Comments at Check In                                | Comments at Check Out |
|--------------------|-----|-----------|-----------|-----------------------------------------------------|-----------------------|
|                    |     | Check In  | Check Out |                                                     |                       |
| Decoration         |     | 3         |           | White emulsion; slightly marked; peeling in places  |                       |
| Woodwork           |     | 1         |           | White gloss                                         |                       |
| Flooring           |     | 3         |           | Wooden effect laminate; wrinkled by entrance        |                       |
| Windows and Frames | 3   | 1         |           | White metal sash and case                           |                       |
| Lighting           | 1   | 1         |           | CM; pendant; with metal shade                       |                       |
| Heating            | 1   | 1         |           | White; wall mounted; central heating                |                       |
| Couch              | 2   | 3         |           | Brown fabric; 2x seater; slightly stained; arm worn |                       |
| Coffee table       | 1   | 1         |           | Wooden effect                                       |                       |
| Television unit    | 1   | 1         |           | Black glass and metal                               |                       |
| Television         | 1   | 1         |           | Black; Sharp; with remote                           |                       |
| Blind              | 3   | 1         |           | WM; white roller                                    |                       |
| Floor lamp         | 1   | 1         |           | White metal frame and shade                         |                       |