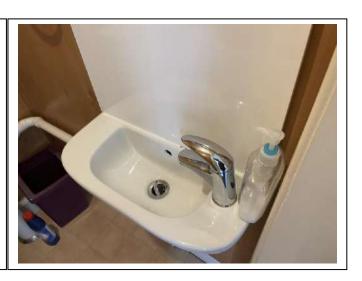

wc

| ltem               | Qty | Condition<br>Check In | Condition<br>Check Out | Comments at Check In                             | Comments at Check Out |
|--------------------|-----|-----------------------|------------------------|--------------------------------------------------|-----------------------|
| Decoration         |     | 2                     |                        | White emulsion; with Perspex splashback          |                       |
| Woodwork           |     | 2                     |                        | Varnished wood and white gloss; slightly chipped |                       |
| Flooring           |     | 3                     |                        | Tile effect vinyl; slightly worn and wrinkled    |                       |
| Entry Door         | 1   | 1                     |                        | White gloss; with aluminium fittings             |                       |
| Lighting           | 1   | 2                     |                        | CM; with no cover                                |                       |
| Heating            | 1   | 2                     |                        | White; wall mounted; central heating             |                       |
| Wash Hand Basin    | 1   | 1                     |                        | White porcelain; with Ss mixer tap               |                       |
| Toilet             | 1   | 1                     |                        | White porcelain; with white plastic seat         |                       |
| Toilet roll holder | 1   | 1                     |                        | WM; SS                                           |                       |
| Toilet brush       | 1   | 2                     |                        | White and SS                                     |                       |
| Bin                | 1   | 2                     |                        | Plastic                                          |                       |
| Towel ring         | 1   | 1                     |                        | WM; SS                                           |                       |
| Mirror             | 1   | 1                     |                        | WM; with wooden frame                            |                       |
| Extractor fan      | 1   | 1                     |                        | CM; white plastic; Advent                        |                       |