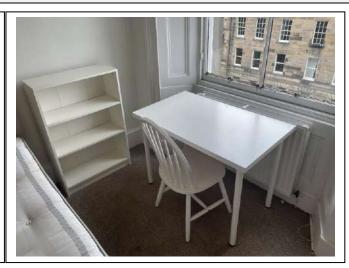

**Edinburgh Inventory Services Observations** 

| Item               | Qty | Condition<br>Check In | Condition<br>Check Out | Comments at Check In                                        | Comments at Check Out |
|--------------------|-----|-----------------------|------------------------|-------------------------------------------------------------|-----------------------|
| Decoration         |     | 2                     |                        | White and grey emulsion; slightly marked and patchy; screws |                       |
| Woodwork           |     | 2                     |                        | White gloss                                                 |                       |
| Flooring           |     | 3                     |                        | Brown carpet; worn; stained and downtrodden                 |                       |
| Entry Door         | 1   | 3                     |                        | White gloss; with aluminium fittings; marked and scuffed    |                       |
| Windows and Frames | 1   | 3                     |                        | White gloss; sash and case; frame stained and weathered     |                       |
| Lighting           | 1   | 1                     |                        | CM; pendant with white shade                                |                       |
| Heating            | 1   | 1                     |                        | White; wall mounted; central heating                        |                       |
| Bedframe           | 1   | 1                     |                        | Double; grey; with headboard                                |                       |
| Mattress           | 1   | 1                     |                        | Striped patterned; double                                   |                       |
| Mattress protector | 1   | 3                     |                        | Double; white                                               |                       |
| Desk               | 1   | 2                     |                        | White; top slightly worn                                    |                       |
| Bookcase           | 1   | 1                     |                        | White wooden effect                                         |                       |
| Blind              | 1   | 1                     |                        | WM; white; roller                                           |                       |
| Chest of drawers   | 1   | 2                     |                        | Wooden; with 5x drawers; slightly worn                      |                       |
| Wardrobe           | 1   | 2                     |                        | Wooden; with 2x doors; shelf and rail; slightly worn        |                       |