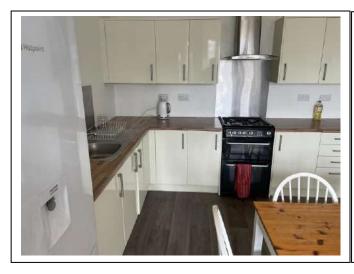

# Kitchen

| Item           | Qty | Condition<br>At Check In | Condition<br>At Check Out | Comments                                                         | Comments |
|----------------|-----|--------------------------|---------------------------|------------------------------------------------------------------|----------|
| Decoration     |     | 2                        |                           | Beige emulsion; streaky in places                                |          |
| Woodwork       |     | 1                        |                           | White gloss                                                      |          |
| Flooring       |     | 1                        |                           | Wooden effect laminate                                           |          |
| Entry Door     | 1   | 1                        |                           | White gloss; with aluminium fittings                             |          |
| Lighting       | 1   | 1                        |                           | CM; pendant with metal shade                                     |          |
| Worktop        |     | 2                        |                           | Wooden effect laminate; silicone stained                         |          |
| Units          |     | 2                        |                           | Cream laminate; with aluminium fittings; slightly stained within |          |
| Sink           | 1   | 1                        |                           | Fitted; stainless steel; with mixer tap                          |          |
|                |     |                          |                           | Appliances                                                       |          |
| Extractor hood | 1   | 1                        |                           | WM; SS and glass                                                 |          |
| Oven           | 1   | 2                        |                           | Black; Hotpoint; with 4x gas burners                             |          |
| Fridge freezer | 1   | 2                        |                           | White; Hotpoint; slightly chipped and stained                    |          |
|                |     |                          |                           | Glassware                                                        |          |
| Assorted       | 12  | 2                        |                           |                                                                  |          |
|                |     |                          |                           | Crockery                                                         |          |
| Dinner Plates  | 13  | 2                        |                           | Assorted                                                         |          |
| Side Plates    | 8   | 2                        |                           | Assorted                                                         |          |
| Bowls          | 10  | 2                        |                           | Assorted                                                         |          |
| Mugs           | 2   | 2                        |                           |                                                                  |          |
|                |     |                          |                           | Cutlery                                                          |          |
| Knives         | 14  | 2                        |                           | SS                                                               |          |
| Forks          | 6   | 2                        |                           | SS                                                               |          |
| Spoons         | 8   | 2                        |                           | SS                                                               |          |
| Tea Spoons     | 5   | 2                        |                           | SS                                                               |          |
|                |     |                          |                           | Other                                                            |          |
| Dining table   | 1   | 1                        |                           | White gloss; with wooden top                                     |          |
| Dining chairs  | 6   | 2                        |                           | White gloss; slightly marked                                     |          |
| Pedal bin      | 1   | 1                        |                           | SS                                                               |          |
| Knife block    | 1   | 2                        |                           | Wooden; blue                                                     |          |
| Kitchen knives | 6   | 2                        |                           | Assorted                                                         |          |
| Mixing bowl    | 1   | 1                        |                           | Glass                                                            |          |
| Measuring jug  | 1   | 1                        |                           | Pyrex                                                            |          |