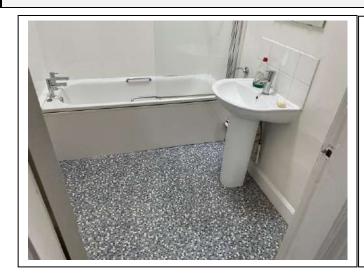

# Bathroom

| Item               | Qty | Condition | Condition | Comments at Check In                                                                       | Comments at Check Out |
|--------------------|-----|-----------|-----------|--------------------------------------------------------------------------------------------|-----------------------|
|                    |     | Check In  | Check Out |                                                                                            |                       |
|                    |     | 2         |           | White emulsion; with white ceramic tile splashback; tiles cracked by skylight; stained and |                       |
| Decoration         |     | 2         |           | marked in places                                                                           |                       |
| Woodwork           |     | 1         |           | White gloss                                                                                |                       |
| Flooring           |     | 2         |           | Mosaic tile effect vinyl                                                                   |                       |
| Entry Door         | 1   | 2         |           | White gloss; with aluminium fittings; slightly marked                                      |                       |
| Windows and Frames | 1   | 3         |           | Skylight; worn and stained                                                                 |                       |
| Lighting           | 1   | 1         |           | CM; with fitted cover                                                                      |                       |
| Heating            | 1   | 2         |           | White; wall mounted; central heating                                                       |                       |
| Bath               | 1   | 2         |           | White; with SS taps and plug attached; grouting stained                                    |                       |
| Shower             | 1   | 1         |           | WM; white Plastic; Mira                                                                    |                       |
| Shower Screen      | 1   | 2         |           | WM; tempered glass; seal stained                                                           |                       |
| Wastepaper basket  | 1   | 2         |           | Plastic                                                                                    |                       |
| Soap dish          | 1   | 1         |           | Black and white                                                                            |                       |
| Medicine cabinet   | 1   | 2         |           | WM; with mirrored doors                                                                    |                       |
| Towel ring         | 1   | 1         |           | WM; SS                                                                                     |                       |
| Extractor fan      | 1   | 2         |           | CM; plastic; Airflow                                                                       |                       |
| Mirror             | 1   | 2         |           | WM; with no frame                                                                          |                       |

# **Edinburgh Inventory Services Observations**