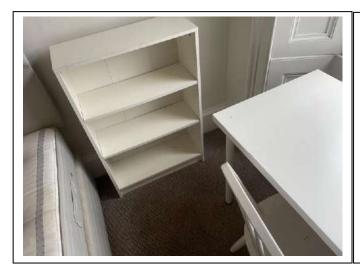

**Edinburgh Inventory Services Observations** 

| Item               | Qty | Condition<br>Check In | Condition<br>Check Out | Comments at Check In                                        | Comments at Check Out |
|--------------------|-----|-----------------------|------------------------|-------------------------------------------------------------|-----------------------|
| Decoration         |     | 2                     |                        | White and grey emulsion; slightly marked and patchy; screws |                       |
| Woodwork           |     | 2                     |                        | White gloss                                                 |                       |
| Flooring           |     | 3                     |                        | Brown carpet; worn; stained and downtrodden                 |                       |
| Entry Door         | 1   | 3                     |                        | White gloss; with aluminium fittings; marked and scuffed    |                       |
| Windows and Frames | 1   | 3                     |                        | White gloss; sash and case; frame stained and weathered     |                       |
| Lighting           | 1   | 1                     |                        | CM; pendant with white shade                                |                       |
| Heating            | 1   | 1                     |                        | White; wall mounted; central heating                        |                       |
| Bedframe           | 1   | 1                     |                        | Double; grey; with headboard                                |                       |
| Mattress           | 1   | 1                     |                        | Striped patterned; double                                   |                       |
| Mattress protector | 1   | 3                     |                        | Double; white                                               |                       |
| Desk               | 1   | 2                     |                        | White; top slightly worn                                    |                       |
| Bookcase           | 1   | 1                     |                        | White wooden effect                                         |                       |
| Blind              | 1   | 1                     |                        | WM; white; roller                                           |                       |
| Chest of drawers   | 1   | 2                     |                        | Wooden; with 5x drawers; slightly worn                      |                       |
| Wardrobe           | 1   | 2                     |                        | Wooden; with 2x doors; shelf and rail; slightly worn        |                       |