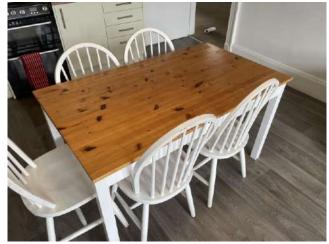

# Kitchen

| Item           | Qty | Condition<br>At Check In | Condition<br>At Check Out | Comments                                                         | Comments |
|----------------|-----|--------------------------|---------------------------|------------------------------------------------------------------|----------|
| Decoration     |     | 2                        |                           | Beige emulsion; streaky in places                                |          |
| Woodwork       |     | 1                        |                           | White gloss                                                      |          |
| Flooring       |     | 1                        |                           | Wooden effect laminate                                           |          |
| Entry Door     | 1   | 1                        |                           | White gloss; with aluminium fittings                             |          |
| Lighting       | 1   | 1                        |                           | CM; pendant with metal shade                                     |          |
| Worktop        |     | 2                        |                           | Wooden effect laminate; silicone stained                         |          |
| Units          |     | 2                        |                           | Cream laminate; with aluminium fittings; slightly stained within |          |
| Sink           | 1   | 1                        |                           | Fitted; stainless steel; with mixer tap                          |          |
|                |     |                          |                           | Appliances                                                       |          |
| Extractor hood | 1   | 1                        |                           | WM; SS and glass                                                 |          |
| Oven           | 1   | 2                        |                           | Black; Hotpoint; with 4x gas burners                             |          |
| Fridge freezer | 1   | 2                        |                           | White; Hotpoint; slightly chipped and stained                    |          |
|                |     |                          |                           | Glassware                                                        |          |
| Assorted       | 12  | 2                        |                           |                                                                  |          |
|                |     |                          |                           | Crockery                                                         |          |
| Dinner Plates  | 13  | 2                        |                           | Assorted                                                         |          |
| Side Plates    | 8   | 2                        |                           | Assorted                                                         |          |
| Bowls          | 10  | 2                        |                           | Assorted                                                         |          |
| Mugs           | 2   | 2                        |                           |                                                                  |          |
|                |     |                          |                           | Cutlery                                                          |          |
| Knives         | 14  | 2                        |                           | SS                                                               |          |
| Forks          | 6   | 2                        |                           | SS                                                               |          |
| Spoons         | 8   | 2                        |                           | SS                                                               |          |
| Tea Spoons     | 5   | 2                        |                           | SS                                                               |          |
|                |     |                          |                           | Other                                                            |          |
| Dining table   | 1   | 1                        |                           | White gloss; with wooden top                                     |          |
| Dining chairs  | 6   | 2                        |                           | White gloss; slightly marked                                     |          |
| Pedal bin      | 1   | 1                        |                           | SS                                                               |          |
| Knife block    | 1   | 2                        |                           | Wooden; blue                                                     |          |
| Kitchen knives | 6   | 2                        |                           | Assorted                                                         |          |
| Mixing bowl    | 1   | 1                        |                           | Glass                                                            |          |
| Measuring jug  | 1   | 1                        |                           | Pyrex                                                            |          |