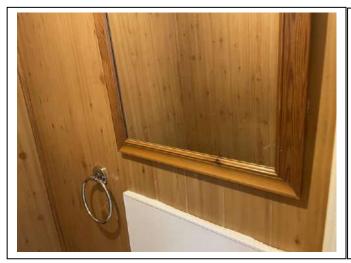

wc

| ltem               | Qty | Condition<br>Check In | Condition<br>Check Out | Comments at Check In                             | Comments at Check Out |
|--------------------|-----|-----------------------|------------------------|--------------------------------------------------|-----------------------|
| Decoration         |     | 2                     |                        | White emulsion; with Perspex splashback          |                       |
| Woodwork           |     | 2                     |                        | Varnished wood and white gloss; slightly chipped |                       |
| Flooring           |     | 3                     |                        | Tile effect vinyl; slightly worn and wrinkled    |                       |
| Entry Door         | 1   | 1                     |                        | White gloss; with aluminium fittings             |                       |
| Lighting           | 1   | 2                     |                        | CM; with no cover                                |                       |
| Heating            | 1   | 2                     |                        | White; wall mounted; central heating             |                       |
| Wash Hand Basin    | 1   | 1                     |                        | White porcelain; with Ss mixer tap               |                       |
| Toilet             | 1   | 1                     |                        | White porcelain; with white plastic seat         |                       |
| Toilet roll holder | 1   | 1                     |                        | WM; SS                                           |                       |
| Toilet brush       | 1   | 2                     |                        | White and SS                                     |                       |
| Bin                | 1   | 2                     |                        | Plastic                                          |                       |
| Towel ring         | 1   | 1                     |                        | WM; SS                                           |                       |
| Mirror             | 1   | 1                     |                        | WM; with wooden frame                            |                       |
| Extractor fan      | 1   | 1                     |                        | CM; white plastic; Advent                        |                       |