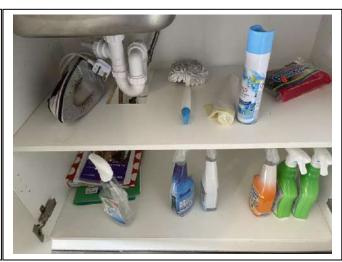

# Hallway

| ltem               | Qty | Condition<br>Check In | Condition<br>Check Out | Comments at Check In                                        | Comments at Check Out |
|--------------------|-----|-----------------------|------------------------|-------------------------------------------------------------|-----------------------|
| Decoration         |     | 2                     |                        | Magnolia emulsion                                           |                       |
| Woodwork           |     | 1                     |                        | White gloss                                                 |                       |
| Flooring           |     | 3                     |                        | Brown carpet; worn; stained and downtrodden; iron burn mark |                       |
| Entry Door         | 1   | 1                     |                        | White gloss; with aluminium fittings                        |                       |
| Windows and Frames | 1   | 1                     |                        | White gloss frame                                           |                       |
| Lighting           | 2   | 2                     |                        | CM; pendant; with white shade; 1x bulb out                  |                       |
| Heating            | 1   | 1                     |                        | White; wall mounted; central heating                        |                       |
| Noticeboard        | 1   | 1                     |                        | WM; with metal frame                                        |                       |
| Thermostat         | 1   | 1                     |                        | WM; plastic                                                 |                       |
| Entry phone        | 1   | 1                     |                        | WM; plastic                                                 |                       |
| Mirror             | 1   | 2                     |                        | Not mounted; with wooden frame                              |                       |
| Stopcock           | 1   | 1                     |                        | WM                                                          |                       |
| Wastepaper basket  | 1   | 1                     |                        | Plastic                                                     |                       |
| Laundry basket     | 1   | 1                     |                        | White plastic                                               |                       |
| Cupboard           | 1   | 1                     |                        | Fitted; with white gloss door and aluminium fitting         |                       |
| Cupboard lighting  | 1   | 1                     |                        | CM; with no shade                                           |                       |
| Rug                | 2   | 1                     |                        | Assorted                                                    |                       |
| Clothes horse      | 3   | 2                     |                        | Assorted metal                                              |                       |
| Vacuum             | 1   | 1                     |                        | Red and black plastic; Numatics; Henry                      |                       |
| Dustpan and brush  | 1   | 1                     |                        | Plastic                                                     |                       |
| Mop and bucket     | 1   | 1                     |                        | Plastic                                                     |                       |
| Ladder             | 1   | 2                     |                        | Aluminium; slightly worn                                    |                       |
| Broom              | 1   | 3                     |                        | Wooden; worn                                                |                       |
| Bucket             | 1   | 1                     |                        | Black plastic                                               |                       |
| Dining chairs      | 2   | 3                     |                        | White; broken slat                                          |                       |
| Ironing board      | 1   | 1                     |                        | With patterned cover                                        |                       |