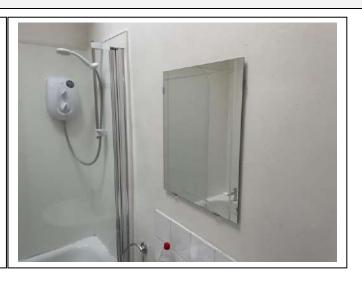

# Bathroom

| Item               | Qty | Condition | Condition | Comments at Check In                                                                       | Comments at Check Out |
|--------------------|-----|-----------|-----------|--------------------------------------------------------------------------------------------|-----------------------|
|                    |     | Check In  | Check Out |                                                                                            |                       |
|                    |     | 2         |           | White emulsion; with white ceramic tile splashback; tiles cracked by skylight; stained and |                       |
| Decoration         |     | 2         |           | marked in places                                                                           |                       |
| Woodwork           |     | 1         |           | White gloss                                                                                |                       |
| Flooring           |     | 2         |           | Mosaic tile effect vinyl                                                                   |                       |
| Entry Door         | 1   | 2         |           | White gloss; with aluminium fittings; slightly marked                                      |                       |
| Windows and Frames | 1   | 3         |           | Skylight; worn and stained                                                                 |                       |
| Lighting           | 1   | 1         |           | CM; with fitted cover                                                                      |                       |
| Heating            | 1   | 2         |           | White; wall mounted; central heating                                                       |                       |
| Bath               | 1   | 2         |           | White; with SS taps and plug attached; grouting stained                                    |                       |
| Shower             | 1   | 1         |           | WM; white Plastic; Mira                                                                    |                       |
| Shower Screen      | 1   | 2         |           | WM; tempered glass; seal stained                                                           |                       |
| Wastepaper basket  | 1   | 2         |           | Plastic                                                                                    |                       |
| Soap dish          | 1   | 1         |           | Black and white                                                                            |                       |
| Medicine cabinet   | 1   | 2         |           | WM; with mirrored doors                                                                    |                       |
| Towel ring         | 1   | 1         |           | WM; SS                                                                                     |                       |
| Extractor fan      | 1   | 2         |           | CM; plastic; Airflow                                                                       |                       |
| Mirror             | 1   | 2         |           | WM; with no frame                                                                          |                       |

# **Edinburgh Inventory Services Observations**