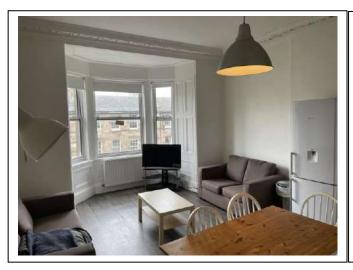

# Lounge

| Item               | Qty | Condition | Condition | Comments at Check In                                | Comments at Check Out |
|--------------------|-----|-----------|-----------|-----------------------------------------------------|-----------------------|
|                    |     | Check In  | Check Out |                                                     |                       |
| Decoration         |     | 3         |           | White emulsion; slightly marked; peeling in places  |                       |
| Woodwork           |     | 1         |           | White gloss                                         |                       |
| Flooring           |     | 3         |           | Wooden effect laminate; wrinkled by entrance        |                       |
| Windows and Frames | 3   | 1         |           | White metal sash and case                           |                       |
| Lighting           | 1   | 1         |           | CM; pendant; with metal shade                       |                       |
| Heating            | 1   | 1         |           | White; wall mounted; central heating                |                       |
| Couch              | 2   | 3         |           | Brown fabric; 2x seater; slightly stained; arm worn |                       |
| Coffee table       | 1   | 1         |           | Wooden effect                                       |                       |
| Television unit    | 1   | 1         |           | Black glass and metal                               |                       |
| Television         | 1   | 1         |           | Black; Sharp; with remote                           |                       |
| Blind              | 3   | 1         |           | WM; white roller                                    |                       |
| Floor lamp         | 1   | 1         |           | White metal frame and shade                         |                       |