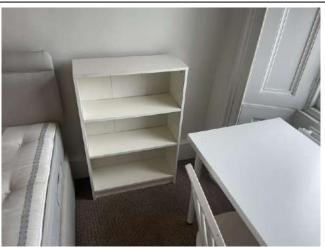

**Edinburgh Inventory Services Observations** 

| Item               | Qty | Condition<br>Check In | Condition<br>Check Out | Comments at Check In                                        | Comments at Check Out |
|--------------------|-----|-----------------------|------------------------|-------------------------------------------------------------|-----------------------|
| Decoration         |     | 2                     |                        | White and grey emulsion; slightly marked and patchy; screws |                       |
| Woodwork           |     | 2                     |                        | White gloss                                                 |                       |
| Flooring           |     | 3                     |                        | Brown carpet; worn; stained and downtrodden                 |                       |
| Entry Door         | 1   | 3                     |                        | White gloss; with aluminium fittings; marked and scuffed    |                       |
| Windows and Frames | 1   | 3                     |                        | White gloss; sash and case; frame stained and weathered     |                       |
| Lighting           | 1   | 1                     |                        | CM; pendant with white shade                                |                       |
| Heating            | 1   | 1                     |                        | White; wall mounted; central heating                        |                       |
| Bedframe           | 1   | 1                     |                        | Double; grey; with headboard                                |                       |
| Mattress           | 1   | 1                     |                        | Striped patterned; double                                   |                       |
| Mattress protector | 1   | 3                     |                        | Double; white                                               |                       |
| Desk               | 1   | 2                     |                        | White; top slightly worn                                    |                       |
| Bookcase           | 1   | 1                     |                        | White wooden effect                                         |                       |
| Blind              | 1   | 1                     |                        | WM; white; roller                                           |                       |
| Chest of drawers   | 1   | 2                     |                        | Wooden; with 5x drawers; slightly worn                      |                       |
| Wardrobe           | 1   | 2                     |                        | Wooden; with 2x doors; shelf and rail; slightly worn        |                       |