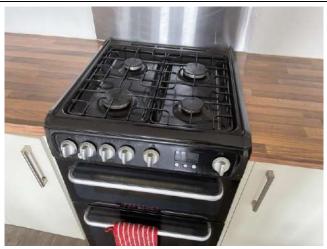

# Kitchen

| Item           | Qty | Condition<br>At Check In | Condition<br>At Check Out | Comments                                                         | Comments |
|----------------|-----|--------------------------|---------------------------|------------------------------------------------------------------|----------|
| Decoration     |     | 2                        |                           | Beige emulsion; streaky in places                                |          |
| Woodwork       |     | 1                        |                           | White gloss                                                      |          |
| Flooring       |     | 1                        |                           | Wooden effect laminate                                           |          |
| Entry Door     | 1   | 1                        |                           | White gloss; with aluminium fittings                             |          |
| Lighting       | 1   | 1                        |                           | CM; pendant with metal shade                                     |          |
| Worktop        |     | 2                        |                           | Wooden effect laminate; silicone stained                         |          |
| Units          |     | 2                        |                           | Cream laminate; with aluminium fittings; slightly stained within |          |
| Sink           | 1   | 1                        |                           | Fitted; stainless steel; with mixer tap                          |          |
|                |     |                          |                           | Appliances                                                       |          |
| Extractor hood | 1   | 1                        |                           | WM; SS and glass                                                 |          |
| Oven           | 1   | 2                        |                           | Black; Hotpoint; with 4x gas burners                             |          |
| Fridge freezer | 1   | 2                        |                           | White; Hotpoint; slightly chipped and stained                    |          |
|                |     |                          |                           | Glassware                                                        |          |
| Assorted       | 12  | 2                        |                           |                                                                  |          |
|                |     |                          |                           | Crockery                                                         |          |
| Dinner Plates  | 13  | 2                        |                           | Assorted                                                         |          |
| Side Plates    | 8   | 2                        |                           | Assorted                                                         |          |
| Bowls          | 10  | 2                        |                           | Assorted                                                         |          |
| Mugs           | 2   | 2                        |                           |                                                                  |          |
|                |     |                          |                           | Cutlery                                                          |          |
| Knives         | 14  | 2                        |                           | SS                                                               |          |
| Forks          | 6   | 2                        |                           | SS                                                               |          |
| Spoons         | 8   | 2                        |                           | SS                                                               |          |
| Tea Spoons     | 5   | 2                        |                           | SS                                                               |          |
|                |     |                          |                           | Other                                                            |          |
| Dining table   | 1   | 1                        |                           | White gloss; with wooden top                                     |          |
| Dining chairs  | 6   | 2                        |                           | White gloss; slightly marked                                     |          |
| Pedal bin      | 1   | 1                        |                           | SS                                                               |          |
| Knife block    | 1   | 2                        |                           | Wooden; blue                                                     |          |
| Kitchen knives | 6   | 2                        |                           | Assorted                                                         |          |
| Mixing bowl    | 1   | 1                        |                           | Glass                                                            |          |
| Measuring jug  | 1   | 1                        |                           | Pyrex                                                            |          |