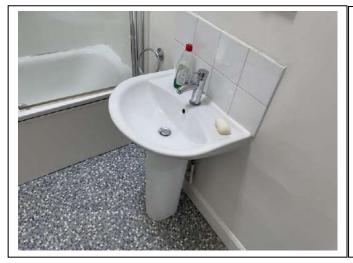

# Bathroom

| Item               | Qty | Condition | Condition | Comments at Check In                                                                       | Comments at Check Out |
|--------------------|-----|-----------|-----------|--------------------------------------------------------------------------------------------|-----------------------|
|                    |     | Check In  | Check Out |                                                                                            |                       |
|                    |     | 2         |           | White emulsion; with white ceramic tile splashback; tiles cracked by skylight; stained and |                       |
| Decoration         |     | 2         |           | marked in places                                                                           |                       |
| Woodwork           |     | 1         |           | White gloss                                                                                |                       |
| Flooring           |     | 2         |           | Mosaic tile effect vinyl                                                                   |                       |
| Entry Door         | 1   | 2         |           | White gloss; with aluminium fittings; slightly marked                                      |                       |
| Windows and Frames | 1   | 3         |           | Skylight; worn and stained                                                                 |                       |
| Lighting           | 1   | 1         |           | CM; with fitted cover                                                                      |                       |
| Heating            | 1   | 2         |           | White; wall mounted; central heating                                                       |                       |
| Bath               | 1   | 2         |           | White; with SS taps and plug attached; grouting stained                                    |                       |
| Shower             | 1   | 1         |           | WM; white Plastic; Mira                                                                    |                       |
| Shower Screen      | 1   | 2         |           | WM; tempered glass; seal stained                                                           |                       |
| Wastepaper basket  | 1   | 2         |           | Plastic                                                                                    |                       |
| Soap dish          | 1   | 1         |           | Black and white                                                                            |                       |
| Medicine cabinet   | 1   | 2         |           | WM; with mirrored doors                                                                    |                       |
| Towel ring         | 1   | 1         |           | WM; SS                                                                                     |                       |
| Extractor fan      | 1   | 2         |           | CM; plastic; Airflow                                                                       |                       |
| Mirror             | 1   | 2         |           | WM; with no frame                                                                          |                       |

# **Edinburgh Inventory Services Observations**