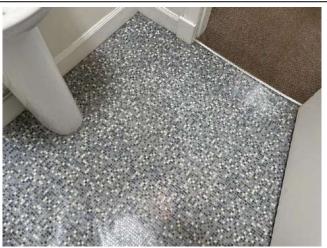

# Bathroom

| Item               | Qty | Condition | Condition | Comments at Check In                                                                       | Comments at Check Out |
|--------------------|-----|-----------|-----------|--------------------------------------------------------------------------------------------|-----------------------|
|                    |     | Check In  | Check Out |                                                                                            |                       |
|                    |     | 2         |           | White emulsion; with white ceramic tile splashback; tiles cracked by skylight; stained and |                       |
| Decoration         |     | 2         |           | marked in places                                                                           |                       |
| Woodwork           |     | 1         |           | White gloss                                                                                |                       |
| Flooring           |     | 2         |           | Mosaic tile effect vinyl                                                                   |                       |
| Entry Door         | 1   | 2         |           | White gloss; with aluminium fittings; slightly marked                                      |                       |
| Windows and Frames | 1   | 3         |           | Skylight; worn and stained                                                                 |                       |
| Lighting           | 1   | 1         |           | CM; with fitted cover                                                                      |                       |
| Heating            | 1   | 2         |           | White; wall mounted; central heating                                                       |                       |
| Bath               | 1   | 2         |           | White; with SS taps and plug attached; grouting stained                                    |                       |
| Shower             | 1   | 1         |           | WM; white Plastic; Mira                                                                    |                       |
| Shower Screen      | 1   | 2         |           | WM; tempered glass; seal stained                                                           |                       |
| Wastepaper basket  | 1   | 2         |           | Plastic                                                                                    |                       |
| Soap dish          | 1   | 1         |           | Black and white                                                                            |                       |
| Medicine cabinet   | 1   | 2         |           | WM; with mirrored doors                                                                    |                       |
| Towel ring         | 1   | 1         |           | WM; SS                                                                                     |                       |
| Extractor fan      | 1   | 2         |           | CM; plastic; Airflow                                                                       |                       |
| Mirror             | 1   | 2         |           | WM; with no frame                                                                          |                       |

# **Edinburgh Inventory Services Observations**