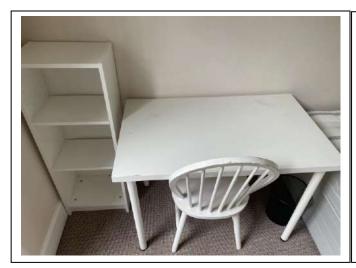

| Item               | Qty | Condition | Condition | Comments at Check In                                     | Comments at Check Out |
|--------------------|-----|-----------|-----------|----------------------------------------------------------|-----------------------|
|                    |     | Check In  | Check Out |                                                          |                       |
| Decoration         |     | 2         |           | Magnolia emulsion; slightly marked and dented            |                       |
| Woodwork           |     | 3         |           | White gloss; stained                                     |                       |
| Flooring           |     | 3         |           | Brown carpet; worn and downtrodden                       |                       |
| Entry Door         | 1   | 3         |           | White gloss; with aluminium fittings; marked and scuffed |                       |
| Windows and Frames | 1   | 2         |           | White gloss; sash and case; worn and weathered           |                       |
| Lighting           | 2   | 1         |           | CM; pendant with white shade                             |                       |
| Heating            | 1   | 1         |           | White; wall mounted; central heating                     |                       |
| Circuit breaker    | 1   | 1         |           | WM; white plastic                                        |                       |
| Wardrobe           | 1   | 3         |           | Fitted; white gloss shelf and rail                       |                       |
| Blind              | 1   | 3         |           | WM; white roller; string broken; stained                 |                       |
| Chest of drawers   | 1   | 2         |           | White wooden effect; with 3x drawers                     |                       |
| Wastepaper basket  | 1   | 1         |           | Black metal mesh                                         |                       |
| Desk chair         | 1   | 3         |           | Black base and seat; seat stained                        |                       |
| Desk               | 1   | 1         |           | White legs and top                                       |                       |
| Bed                | 1   | 1         |           | Double; grey divan; with headboard                       |                       |
| Mattress           | 1   | 1         |           | Striped; double                                          |                       |
| Mattress protector | 1   | 3         |           | White; double                                            |                       |
| Bookcase           | 1   | 1         |           | White wooden effect                                      |                       |
| Storage unit       | 1   | 2         |           | White laminate                                           |                       |
| Bedside unit       | 1   | 2         |           | White; with 2x drawers                                   |                       |
| Mirror             | 1   | 1         |           | WM; with black frame                                     |                       |
| Lamp               | 1   | 2         |           | Glass                                                    |                       |