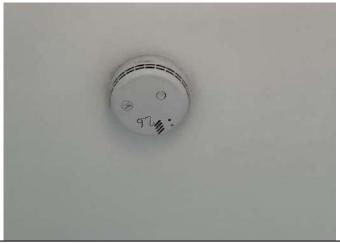

# **Smoke Detectors**

Location – Bedroom Ceiling

Location - Bedroom Ceiling

Location - Bedroom Ceiling

Location - Bedroom