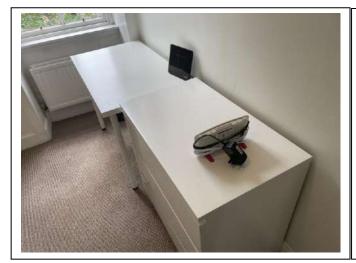

| Item               | Qty | Condition | Condition | Comments at Check In                                     | Comments at Check Out |
|--------------------|-----|-----------|-----------|----------------------------------------------------------|-----------------------|
|                    |     | Check In  | Check Out |                                                          |                       |
| Decoration         |     | 2         |           | Magnolia emulsion; slightly marked and dented            |                       |
| Woodwork           |     | 3         |           | White gloss; stained                                     |                       |
| Flooring           |     | 3         |           | Brown carpet; worn and downtrodden                       |                       |
| Entry Door         | 1   | 3         |           | White gloss; with aluminium fittings; marked and scuffed |                       |
| Windows and Frames | 1   | 2         |           | White gloss; sash and case; worn and weathered           |                       |
| Lighting           | 2   | 1         |           | CM; pendant with white shade                             |                       |
| Heating            | 1   | 1         |           | White; wall mounted; central heating                     |                       |
| Circuit breaker    | 1   | 1         |           | WM; white plastic                                        |                       |
| Wardrobe           | 1   | 3         |           | Fitted; white gloss shelf and rail                       |                       |
| Blind              | 1   | 3         |           | WM; white roller; string broken; stained                 |                       |
| Chest of drawers   | 1   | 2         |           | White wooden effect; with 3x drawers                     |                       |
| Wastepaper basket  | 1   | 1         |           | Black metal mesh                                         |                       |
| Desk chair         | 1   | 3         |           | Black base and seat; seat stained                        |                       |
| Desk               | 1   | 1         |           | White legs and top                                       |                       |
| Bed                | 1   | 1         |           | Double; grey divan; with headboard                       |                       |
| Mattress           | 1   | 1         |           | Striped; double                                          |                       |
| Mattress protector | 1   | 3         |           | White; double                                            |                       |
| Bookcase           | 1   | 1         |           | White wooden effect                                      |                       |
| Storage unit       | 1   | 2         |           | White laminate                                           |                       |
| Bedside unit       | 1   | 2         |           | White; with 2x drawers                                   |                       |
| Mirror             | 1   | 1         |           | WM; with black frame                                     |                       |
| Lamp               | 1   | 2         |           | Glass                                                    |                       |