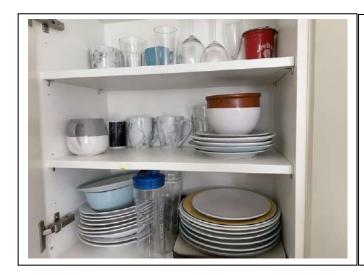

# Kitchen

| Item           | Qty | Condition<br>At Check In | Condition<br>At Check Out | Comments                                                         | Comments |
|----------------|-----|--------------------------|---------------------------|------------------------------------------------------------------|----------|
| Decoration     |     | 2                        |                           | Beige emulsion; streaky in places                                |          |
| Woodwork       |     | 1                        |                           | White gloss                                                      |          |
| Flooring       |     | 1                        |                           | Wooden effect laminate                                           |          |
| Entry Door     | 1   | 1                        |                           | White gloss; with aluminium fittings                             |          |
| Lighting       | 1   | 1                        |                           | CM; pendant with metal shade                                     |          |
| Worktop        |     | 2                        |                           | Wooden effect laminate; silicone stained                         |          |
| Units          |     | 2                        |                           | Cream laminate; with aluminium fittings; slightly stained within |          |
| Sink           | 1   | 1                        |                           | Fitted; stainless steel; with mixer tap                          |          |
|                |     |                          |                           | Appliances                                                       |          |
| Extractor hood | 1   | 1                        |                           | WM; SS and glass                                                 |          |
| Oven           | 1   | 2                        |                           | Black; Hotpoint; with 4x gas burners                             |          |
| Fridge freezer | 1   | 2                        |                           | White; Hotpoint; slightly chipped and stained                    |          |
|                |     |                          |                           | Glassware                                                        |          |
| Assorted       | 12  | 2                        |                           |                                                                  |          |
|                |     |                          |                           | Crockery                                                         |          |
| Dinner Plates  | 13  | 2                        |                           | Assorted                                                         |          |
| Side Plates    | 8   | 2                        |                           | Assorted                                                         |          |
| Bowls          | 10  | 2                        |                           | Assorted                                                         |          |
| Mugs           | 2   | 2                        |                           |                                                                  |          |
|                |     |                          |                           | Cutlery                                                          |          |
| Knives         | 14  | 2                        |                           | SS                                                               |          |
| Forks          | 6   | 2                        |                           | SS                                                               |          |
| Spoons         | 8   | 2                        |                           | SS                                                               |          |
| Tea Spoons     | 5   | 2                        |                           | SS                                                               |          |
|                |     |                          |                           | Other                                                            |          |
| Dining table   | 1   | 1                        |                           | White gloss; with wooden top                                     |          |
| Dining chairs  | 6   | 2                        |                           | White gloss; slightly marked                                     |          |
| Pedal bin      | 1   | 1                        |                           | SS                                                               |          |
| Knife block    | 1   | 2                        |                           | Wooden; blue                                                     |          |
| Kitchen knives | 6   | 2                        |                           | Assorted                                                         |          |
| Mixing bowl    | 1   | 1                        |                           | Glass                                                            |          |
| Measuring jug  | 1   | 1                        |                           | Pyrex                                                            |          |