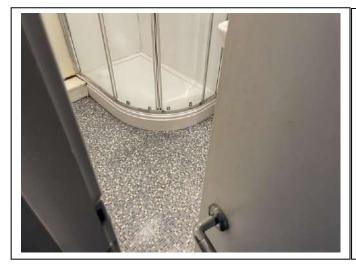

# **Shower Room**

| Item            | Qty | Condition | Condition | Comments at Check In                                                                             | Comments at Check Out |
|-----------------|-----|-----------|-----------|--------------------------------------------------------------------------------------------------|-----------------------|
|                 |     | Check In  | Check Out |                                                                                                  |                       |
|                 |     | 3         |           | White emulsion; with white ceramic tile splashback; stained and marked in places; wall by toilet |                       |
| Decoration      |     | <u> </u>  |           | has seams and screw holes present                                                                |                       |
| Woodwork        |     | 2         |           | Cream gloss; slightly marked; ceiling hatch stained                                              |                       |
| Flooring        |     | 2         |           | Mosaic tile effect vinyl                                                                         |                       |
| Entry Door      | 1   | 2         |           | White gloss; with aluminium fittings; slightly marked                                            |                       |
| Lighting        | 5   | 1         |           | CM; recessed spotlight                                                                           |                       |
| Heating         | 1   | 2         |           | WM; SS; heated towel rail                                                                        |                       |
| Wash Hand Basin | 1   | 1         |           | White porcelain; with SS mixer tap                                                               |                       |
| Toilet          | 1   | 1         |           | White porcelain; with white plastic seat                                                         |                       |
| Shower          | 1   | 1         |           | WM; SS; thermostatic                                                                             |                       |
| Shower Screen   | 1   | 2         |           | WM; tempered glass cubical; seal stained                                                         |                       |
| Pedal bin       | 1   | 2         |           | SS                                                                                               |                       |
| Toilet brush    | 1   | 1         |           | White plastic                                                                                    |                       |
| Soap dish       | 1   | 2         |           | Black and white                                                                                  |                       |
| Washing machine | 1   | 1         |           | White; Hotpoint                                                                                  |                       |
| Boiler cupboard | 1   | 2         |           | Fitted; with white door                                                                          |                       |
| Boiler          | 1   | 1         |           | WM; white; Baxi                                                                                  |                       |
| Shelves         | 1   | 1         |           | Fitted; white gloss                                                                              |                       |

**Edinburgh Inventory Services Observations** 

| Item               | Qty | Condition | Condition        | Comments at Check In                           | Comments at Check Out |
|--------------------|-----|-----------|------------------|------------------------------------------------|-----------------------|
|                    |     | Check In  | <b>Check Out</b> |                                                |                       |
| Decoration         |     | 2         |                  | Magnolia emulsion; slightly marked and stained |                       |
| Woodwork           |     | 1         |                  | White gloss                                    |                       |
| Flooring           |     | 2         |                  | Grey carpet; slightly worn and downtrodden     |                       |
| Entry Door         | 1   | 1         |                  | White gloss; with aluminium fittings           |                       |
| Windows and Frames | 1   | 2         |                  | White gloss sash and case; paintwork weathered |                       |
| Lighting           | 1   | 1         |                  | CM; pendant; with white shade                  |                       |
| Heating            | 1   | 1         |                  | White; wall mounted; central heating           |                       |
| Chest of drawers   | 1   | 3         |                  | Wooden; with 5x drawers                        |                       |
| Desk chair         | 1   | 1         |                  | Black frame; with green seat                   |                       |
| Desk               | 1   | 2         |                  | White frame and top                            |                       |
| Mirror             | 1   | 1         |                  | Free standing; with wooden frame               |                       |
| Bookcase           | 1   | 1         |                  | White wooden effect                            |                       |
| Wardrobe           | 1   | 1         |                  | White with 2x doors; shelf and rail            |                       |
| Blind              | 1   | 1         |                  | WM; white roller                               |                       |
| Bed                | 1   | 1         |                  | Grey; double; divan; with headboard            |                       |
| Mattress           | 1   | 1         |                  | Striped; double                                |                       |
| Mattress protector | 1   | 3         |                  | White; double                                  |                       |
| Wastepaper basket  | 1   | 1         |                  | Black metal mesh                               |                       |