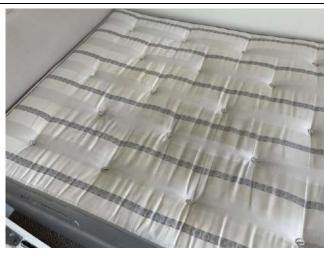

**Edinburgh Inventory Services Observations** 

| Item               | Qty | Condition<br>Check In | Condition<br>Check Out | Comments at Check In                                        | Comments at Check Out |
|--------------------|-----|-----------------------|------------------------|-------------------------------------------------------------|-----------------------|
| Decoration         |     | 2                     |                        | White and grey emulsion; slightly marked and patchy; screws |                       |
| Woodwork           |     | 2                     |                        | White gloss                                                 |                       |
| Flooring           |     | 3                     |                        | Brown carpet; worn; stained and downtrodden                 |                       |
| Entry Door         | 1   | 3                     |                        | White gloss; with aluminium fittings; marked and scuffed    |                       |
| Windows and Frames | 1   | 3                     |                        | White gloss; sash and case; frame stained and weathered     |                       |
| Lighting           | 1   | 1                     |                        | CM; pendant with white shade                                |                       |
| Heating            | 1   | 1                     |                        | White; wall mounted; central heating                        |                       |
| Bedframe           | 1   | 1                     |                        | Double; grey; with headboard                                |                       |
| Mattress           | 1   | 1                     |                        | Striped patterned; double                                   |                       |
| Mattress protector | 1   | 3                     |                        | Double; white                                               |                       |
| Desk               | 1   | 2                     |                        | White; top slightly worn                                    |                       |
| Bookcase           | 1   | 1                     |                        | White wooden effect                                         |                       |
| Blind              | 1   | 1                     |                        | WM; white; roller                                           |                       |
| Chest of drawers   | 1   | 2                     |                        | Wooden; with 5x drawers; slightly worn                      |                       |
| Wardrobe           | 1   | 2                     |                        | Wooden; with 2x doors; shelf and rail; slightly worn        |                       |

# **Edinburgh Inventory Services Observations**

Please use mattress protectors as if there are any stains or markings you can become liable for these at the end of the tenancy if not noted on inventory