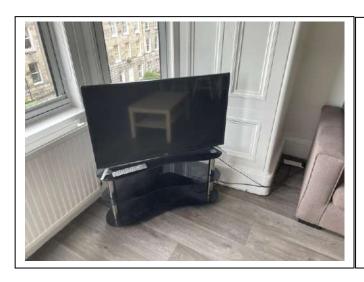

# Lounge

| Item               | Qty | Condition | Condition | Comments at Check In                                | Comments at Check Out |
|--------------------|-----|-----------|-----------|-----------------------------------------------------|-----------------------|
|                    |     | Check In  | Check Out |                                                     |                       |
| Decoration         |     | 3         |           | White emulsion; slightly marked; peeling in places  |                       |
| Woodwork           |     | 1         |           | White gloss                                         |                       |
| Flooring           |     | 3         |           | Wooden effect laminate; wrinkled by entrance        |                       |
| Windows and Frames | 3   | 1         |           | White metal sash and case                           |                       |
| Lighting           | 1   | 1         |           | CM; pendant; with metal shade                       |                       |
| Heating            | 1   | 1         |           | White; wall mounted; central heating                |                       |
| Couch              | 2   | 3         |           | Brown fabric; 2x seater; slightly stained; arm worn |                       |
| Coffee table       | 1   | 1         |           | Wooden effect                                       |                       |
| Television unit    | 1   | 1         |           | Black glass and metal                               |                       |
| Television         | 1   | 1         |           | Black; Sharp; with remote                           |                       |
| Blind              | 3   | 1         |           | WM; white roller                                    |                       |
| Floor lamp         | 1   | 1         |           | White metal frame and shade                         |                       |