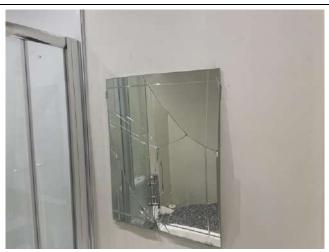

# Bathroom

| Item               | Qty | Condition | Condition | Comments at Check In                                                                       | Comments at Check Out |
|--------------------|-----|-----------|-----------|--------------------------------------------------------------------------------------------|-----------------------|
|                    |     | Check In  | Check Out |                                                                                            |                       |
|                    |     | 2         |           | White emulsion; with white ceramic tile splashback; tiles cracked by skylight; stained and |                       |
| Decoration         |     | 2         |           | marked in places                                                                           |                       |
| Woodwork           |     | 1         |           | White gloss                                                                                |                       |
| Flooring           |     | 2         |           | Mosaic tile effect vinyl                                                                   |                       |
| Entry Door         | 1   | 2         |           | White gloss; with aluminium fittings; slightly marked                                      |                       |
| Windows and Frames | 1   | 3         |           | Skylight; worn and stained                                                                 |                       |
| Lighting           | 1   | 1         |           | CM; with fitted cover                                                                      |                       |
| Heating            | 1   | 2         |           | White; wall mounted; central heating                                                       |                       |
| Bath               | 1   | 2         |           | White; with SS taps and plug attached; grouting stained                                    |                       |
| Shower             | 1   | 1         |           | WM; white Plastic; Mira                                                                    |                       |
| Shower Screen      | 1   | 2         |           | WM; tempered glass; seal stained                                                           |                       |
| Wastepaper basket  | 1   | 2         |           | Plastic                                                                                    |                       |
| Soap dish          | 1   | 1         |           | Black and white                                                                            |                       |
| Medicine cabinet   | 1   | 2         |           | WM; with mirrored doors                                                                    |                       |
| Towel ring         | 1   | 1         |           | WM; SS                                                                                     |                       |
| Extractor fan      | 1   | 2         |           | CM; plastic; Airflow                                                                       |                       |
| Mirror             | 1   | 2         |           | WM; with no frame                                                                          |                       |

# **Shower Room**

| Item            | Qty | Condition | Condition | Comments at Check In                                                                             | Comments at Check Out |
|-----------------|-----|-----------|-----------|--------------------------------------------------------------------------------------------------|-----------------------|
|                 |     | Check In  | Check Out |                                                                                                  |                       |
|                 |     | 3         |           | White emulsion; with white ceramic tile splashback; stained and marked in places; wall by toilet |                       |
| Decoration      |     | <u> </u>  |           | has seams and screw holes present                                                                |                       |
| Woodwork        |     | 2         |           | Cream gloss; slightly marked; ceiling hatch stained                                              |                       |
| Flooring        |     | 2         |           | Mosaic tile effect vinyl                                                                         |                       |
| Entry Door      | 1   | 2         |           | White gloss; with aluminium fittings; slightly marked                                            |                       |
| Lighting        | 5   | 1         |           | CM; recessed spotlight                                                                           |                       |
| Heating         | 1   | 2         |           | WM; SS; heated towel rail                                                                        |                       |
| Wash Hand Basin | 1   | 1         |           | White porcelain; with SS mixer tap                                                               |                       |
| Toilet          | 1   | 1         |           | White porcelain; with white plastic seat                                                         |                       |
| Shower          | 1   | 1         |           | WM; SS; thermostatic                                                                             |                       |
| Shower Screen   | 1   | 2         |           | WM; tempered glass cubical; seal stained                                                         |                       |
| Pedal bin       | 1   | 2         |           | SS                                                                                               |                       |
| Toilet brush    | 1   | 1         |           | White plastic                                                                                    |                       |
| Soap dish       | 1   | 2         |           | Black and white                                                                                  |                       |
| Washing machine | 1   | 1         |           | White; Hotpoint                                                                                  |                       |
| Boiler cupboard | 1   | 2         |           | Fitted; with white door                                                                          |                       |
| Boiler          | 1   | 1         |           | WM; white; Baxi                                                                                  |                       |
| Shelves         | 1   | 1         |           | Fitted; white gloss                                                                              |                       |