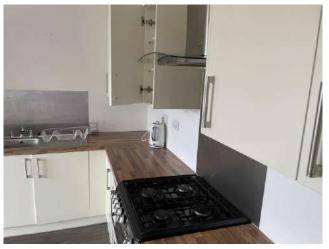

# Kitchen

| Item           | Qty | Condition<br>At Check In | Condition<br>At Check Out | Comments                                                         | Comments |
|----------------|-----|--------------------------|---------------------------|------------------------------------------------------------------|----------|
| Decoration     |     | 2                        |                           | Beige emulsion; streaky in places                                |          |
| Woodwork       |     | 1                        |                           | White gloss                                                      |          |
| Flooring       |     | 1                        |                           | Wooden effect laminate                                           |          |
| Entry Door     | 1   | 1                        |                           | White gloss; with aluminium fittings                             |          |
| Lighting       | 1   | 1                        |                           | CM; pendant with metal shade                                     |          |
| Worktop        |     | 2                        |                           | Wooden effect laminate; silicone stained                         |          |
| Units          |     | 2                        |                           | Cream laminate; with aluminium fittings; slightly stained within |          |
| Sink           | 1   | 1                        |                           | Fitted; stainless steel; with mixer tap                          |          |
|                |     |                          |                           | Appliances                                                       |          |
| Extractor hood | 1   | 1                        |                           | WM; SS and glass                                                 |          |
| Oven           | 1   | 2                        |                           | Black; Hotpoint; with 4x gas burners                             |          |
| Fridge freezer | 1   | 2                        |                           | White; Hotpoint; slightly chipped and stained                    |          |
|                |     |                          |                           | Glassware                                                        |          |
| Assorted       | 12  | 2                        |                           |                                                                  |          |
|                |     |                          |                           | Crockery                                                         |          |
| Dinner Plates  | 13  | 2                        |                           | Assorted                                                         |          |
| Side Plates    | 8   | 2                        |                           | Assorted                                                         |          |
| Bowls          | 10  | 2                        |                           | Assorted                                                         |          |
| Mugs           | 2   | 2                        |                           |                                                                  |          |
|                |     |                          |                           | Cutlery                                                          |          |
| Knives         | 14  | 2                        |                           | SS                                                               |          |
| Forks          | 6   | 2                        |                           | SS                                                               |          |
| Spoons         | 8   | 2                        |                           | SS                                                               |          |
| Tea Spoons     | 5   | 2                        |                           | SS                                                               |          |
|                |     |                          |                           | Other                                                            |          |
| Dining table   | 1   | 1                        |                           | White gloss; with wooden top                                     |          |
| Dining chairs  | 6   | 2                        |                           | White gloss; slightly marked                                     |          |
| Pedal bin      | 1   | 1                        |                           | SS                                                               |          |
| Knife block    | 1   | 2                        |                           | Wooden; blue                                                     |          |
| Kitchen knives | 6   | 2                        |                           | Assorted                                                         |          |
| Mixing bowl    | 1   | 1                        |                           | Glass                                                            |          |
| Measuring jug  | 1   | 1                        |                           | Pyrex                                                            |          |