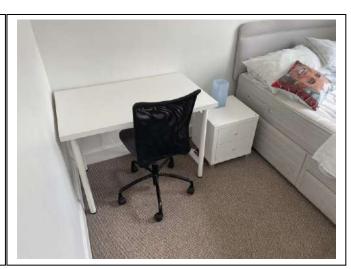

| Item               | Qty | Condition | Condition | Comments at Check In                                     | Comments at Check Out |
|--------------------|-----|-----------|-----------|----------------------------------------------------------|-----------------------|
|                    |     | Check In  | Check Out |                                                          |                       |
| Decoration         |     | 2         |           | Magnolia emulsion; slightly marked and dented            |                       |
| Woodwork           |     | 3         |           | White gloss; stained                                     |                       |
| Flooring           |     | 3         |           | Brown carpet; worn and downtrodden                       |                       |
| Entry Door         | 1   | 3         |           | White gloss; with aluminium fittings; marked and scuffed |                       |
| Windows and Frames | 1   | 2         |           | White gloss; sash and case; worn and weathered           |                       |
| Lighting           | 2   | 1         |           | CM; pendant with white shade                             |                       |
| Heating            | 1   | 1         |           | White; wall mounted; central heating                     |                       |
| Circuit breaker    | 1   | 1         |           | WM; white plastic                                        |                       |
| Wardrobe           | 1   | 3         |           | Fitted; white gloss shelf and rail                       |                       |
| Blind              | 1   | 3         |           | WM; white roller; string broken; stained                 |                       |
| Chest of drawers   | 1   | 2         |           | White wooden effect; with 3x drawers                     |                       |
| Wastepaper basket  | 1   | 1         |           | Black metal mesh                                         |                       |
| Desk chair         | 1   | 3         |           | Black base and seat; seat stained                        |                       |
| Desk               | 1   | 1         |           | White legs and top                                       |                       |
| Bed                | 1   | 1         |           | Double; grey divan; with headboard                       |                       |
| Mattress           | 1   | 1         |           | Striped; double                                          |                       |
| Mattress protector | 1   | 3         |           | White; double                                            |                       |
| Bookcase           | 1   | 1         |           | White wooden effect                                      |                       |
| Storage unit       | 1   | 2         |           | White laminate                                           |                       |
| Bedside unit       | 1   | 2         |           | White; with 2x drawers                                   |                       |
| Mirror             | 1   | 1         |           | WM; with black frame                                     |                       |
| Lamp               | 1   | 2         |           | Glass                                                    |                       |