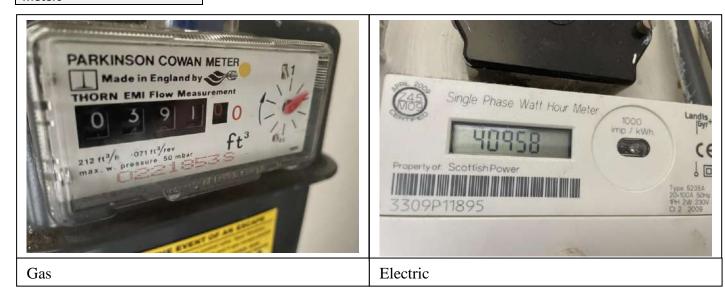

| Meter    | Meter Serial | Meter Reading | Location         |
|----------|--------------|---------------|------------------|
| Gas      | 0221853      | 0391          | Hallway Cupboard |
| Electric | 3309P11895   | 40958         | Bedroom 2        |

# Meters

**Disclaimer**: It is the responsibility of the landlord / agent to input any missing information on this page. It is the tenants' responsibility to inform the landlord / agent of any significant updates.