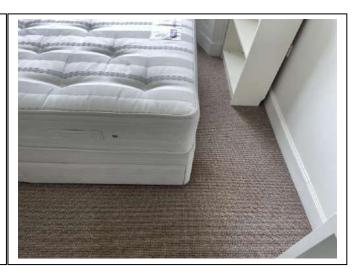

**Edinburgh Inventory Services Observations** 

| Item               | Qty | Condition<br>Check In | Condition<br>Check Out | Comments at Check In                                        | Comments at Check Out |
|--------------------|-----|-----------------------|------------------------|-------------------------------------------------------------|-----------------------|
| Decoration         |     | 2                     |                        | White and grey emulsion; slightly marked and patchy; screws |                       |
| Woodwork           |     | 2                     |                        | White gloss                                                 |                       |
| Flooring           |     | 3                     |                        | Brown carpet; worn; stained and downtrodden                 |                       |
| Entry Door         | 1   | 3                     |                        | White gloss; with aluminium fittings; marked and scuffed    |                       |
| Windows and Frames | 1   | 3                     |                        | White gloss; sash and case; frame stained and weathered     |                       |
| Lighting           | 1   | 1                     |                        | CM; pendant with white shade                                |                       |
| Heating            | 1   | 1                     |                        | White; wall mounted; central heating                        |                       |
| Bedframe           | 1   | 1                     |                        | Double; grey; with headboard                                |                       |
| Mattress           | 1   | 1                     |                        | Striped patterned; double                                   |                       |
| Mattress protector | 1   | 3                     |                        | Double; white                                               |                       |
| Desk               | 1   | 2                     |                        | White; top slightly worn                                    |                       |
| Bookcase           | 1   | 1                     |                        | White wooden effect                                         |                       |
| Blind              | 1   | 1                     |                        | WM; white; roller                                           |                       |
| Chest of drawers   | 1   | 2                     |                        | Wooden; with 5x drawers; slightly worn                      |                       |
| Wardrobe           | 1   | 2                     |                        | Wooden; with 2x doors; shelf and rail; slightly worn        |                       |