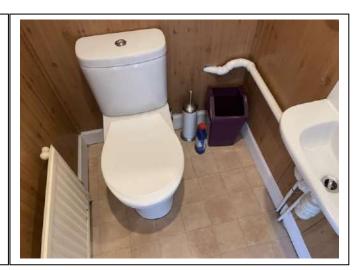

wc

| ltem               | Qty | Condition<br>Check In | Condition<br>Check Out | Comments at Check In                             | Comments at Check Out |
|--------------------|-----|-----------------------|------------------------|--------------------------------------------------|-----------------------|
| Decoration         |     | 2                     |                        | White emulsion; with Perspex splashback          |                       |
| Woodwork           |     | 2                     |                        | Varnished wood and white gloss; slightly chipped |                       |
| Flooring           |     | 3                     |                        | Tile effect vinyl; slightly worn and wrinkled    |                       |
| Entry Door         | 1   | 1                     |                        | White gloss; with aluminium fittings             |                       |
| Lighting           | 1   | 2                     |                        | CM; with no cover                                |                       |
| Heating            | 1   | 2                     |                        | White; wall mounted; central heating             |                       |
| Wash Hand Basin    | 1   | 1                     |                        | White porcelain; with Ss mixer tap               |                       |
| Toilet             | 1   | 1                     |                        | White porcelain; with white plastic seat         |                       |
| Toilet roll holder | 1   | 1                     |                        | WM; SS                                           |                       |
| Toilet brush       | 1   | 2                     |                        | White and SS                                     |                       |
| Bin                | 1   | 2                     |                        | Plastic                                          |                       |
| Towel ring         | 1   | 1                     |                        | WM; SS                                           |                       |
| Mirror             | 1   | 1                     |                        | WM; with wooden frame                            |                       |
| Extractor fan      | 1   | 1                     |                        | CM; white plastic; Advent                        |                       |