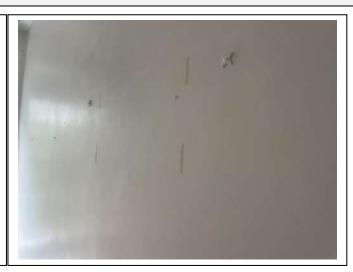

**Edinburgh Inventory Services Observations** 

| Item               | Qty | Condition<br>Check In | Condition<br>Check Out | Comments at Check In                                        | Comments at Check Out |
|--------------------|-----|-----------------------|------------------------|-------------------------------------------------------------|-----------------------|
| Decoration         |     | 2                     |                        | White and grey emulsion; slightly marked and patchy; screws |                       |
| Woodwork           |     | 2                     |                        | White gloss                                                 |                       |
| Flooring           |     | 3                     |                        | Brown carpet; worn; stained and downtrodden                 |                       |
| Entry Door         | 1   | 3                     |                        | White gloss; with aluminium fittings; marked and scuffed    |                       |
| Windows and Frames | 1   | 3                     |                        | White gloss; sash and case; frame stained and weathered     |                       |
| Lighting           | 1   | 1                     |                        | CM; pendant with white shade                                |                       |
| Heating            | 1   | 1                     |                        | White; wall mounted; central heating                        |                       |
| Bedframe           | 1   | 1                     |                        | Double; grey; with headboard                                |                       |
| Mattress           | 1   | 1                     |                        | Striped patterned; double                                   |                       |
| Mattress protector | 1   | 3                     |                        | Double; white                                               |                       |
| Desk               | 1   | 2                     |                        | White; top slightly worn                                    |                       |
| Bookcase           | 1   | 1                     |                        | White wooden effect                                         |                       |
| Blind              | 1   | 1                     |                        | WM; white; roller                                           |                       |
| Chest of drawers   | 1   | 2                     |                        | Wooden; with 5x drawers; slightly worn                      |                       |
| Wardrobe           | 1   | 2                     |                        | Wooden; with 2x doors; shelf and rail; slightly worn        |                       |