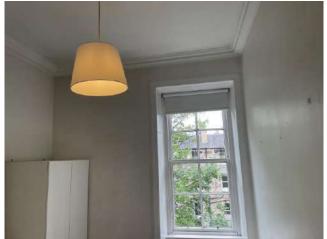

# Hallway

| ltem               | Qty | Condition<br>Check In | Condition<br>Check Out | Comments at Check In                                        | Comments at Check Out |
|--------------------|-----|-----------------------|------------------------|-------------------------------------------------------------|-----------------------|
| Decoration         |     | 2                     |                        | Magnolia emulsion                                           |                       |
| Woodwork           |     | 1                     |                        | White gloss                                                 |                       |
| Flooring           |     | 3                     |                        | Brown carpet; worn; stained and downtrodden; iron burn mark |                       |
| Entry Door         | 1   | 1                     |                        | White gloss; with aluminium fittings                        |                       |
| Windows and Frames | 1   | 1                     |                        | White gloss frame                                           |                       |
| Lighting           | 2   | 2                     |                        | CM; pendant; with white shade; 1x bulb out                  |                       |
| Heating            | 1   | 1                     |                        | White; wall mounted; central heating                        |                       |
| Noticeboard        | 1   | 1                     |                        | WM; with metal frame                                        |                       |
| Thermostat         | 1   | 1                     |                        | WM; plastic                                                 |                       |
| Entry phone        | 1   | 1                     |                        | WM; plastic                                                 |                       |
| Mirror             | 1   | 2                     |                        | Not mounted; with wooden frame                              |                       |
| Stopcock           | 1   | 1                     |                        | WM                                                          |                       |
| Wastepaper basket  | 1   | 1                     |                        | Plastic                                                     |                       |
| Laundry basket     | 1   | 1                     |                        | White plastic                                               |                       |
| Cupboard           | 1   | 1                     |                        | Fitted; with white gloss door and aluminium fitting         |                       |
| Cupboard lighting  | 1   | 1                     |                        | CM; with no shade                                           |                       |
| Rug                | 2   | 1                     |                        | Assorted                                                    |                       |
| Clothes horse      | 3   | 2                     |                        | Assorted metal                                              |                       |
| Vacuum             | 1   | 1                     |                        | Red and black plastic; Numatics; Henry                      |                       |
| Dustpan and brush  | 1   | 1                     |                        | Plastic                                                     |                       |
| Mop and bucket     | 1   | 1                     |                        | Plastic                                                     |                       |
| Ladder             | 1   | 2                     |                        | Aluminium; slightly worn                                    |                       |
| Broom              | 1   | 3                     |                        | Wooden; worn                                                |                       |
| Bucket             | 1   | 1                     |                        | Black plastic                                               |                       |
| Dining chairs      | 2   | 3                     |                        | White; broken slat                                          |                       |
| Ironing board      | 1   | 1                     |                        | With patterned cover                                        |                       |