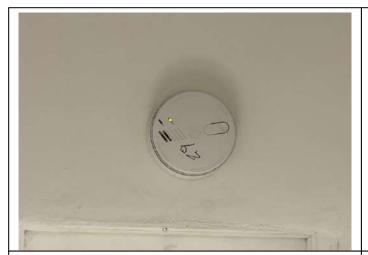

# **Smoke Detectors**

Location – Bedroom Ceiling

Location - Bedroom Ceiling

Location - Bedroom Ceiling

Location - Bedroom