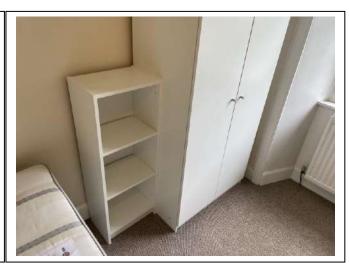

**Edinburgh Inventory Services Observations** 

| Item               | Qty | Condition<br>Check In | Condition<br>Check Out | Comments at Check In                                        | Comments at Check Out |
|--------------------|-----|-----------------------|------------------------|-------------------------------------------------------------|-----------------------|
| Decoration         |     | 2                     |                        | White and grey emulsion; slightly marked and patchy; screws |                       |
| Woodwork           |     | 2                     |                        | White gloss                                                 |                       |
| Flooring           |     | 3                     |                        | Brown carpet; worn; stained and downtrodden                 |                       |
| Entry Door         | 1   | 3                     |                        | White gloss; with aluminium fittings; marked and scuffed    |                       |
| Windows and Frames | 1   | 3                     |                        | White gloss; sash and case; frame stained and weathered     |                       |
| Lighting           | 1   | 1                     |                        | CM; pendant with white shade                                |                       |
| Heating            | 1   | 1                     |                        | White; wall mounted; central heating                        |                       |
| Bedframe           | 1   | 1                     |                        | Double; grey; with headboard                                |                       |
| Mattress           | 1   | 1                     |                        | Striped patterned; double                                   |                       |
| Mattress protector | 1   | 3                     |                        | Double; white                                               |                       |
| Desk               | 1   | 2                     |                        | White; top slightly worn                                    |                       |
| Bookcase           | 1   | 1                     |                        | White wooden effect                                         |                       |
| Blind              | 1   | 1                     |                        | WM; white; roller                                           |                       |
| Chest of drawers   | 1   | 2                     |                        | Wooden; with 5x drawers; slightly worn                      |                       |
| Wardrobe           | 1   | 2                     |                        | Wooden; with 2x doors; shelf and rail; slightly worn        |                       |