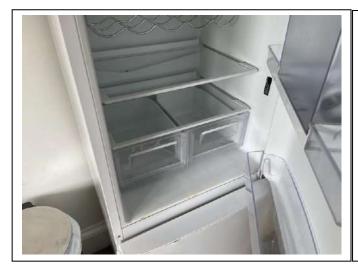

# Kitchen

| Item           | Qty | Condition<br>At Check In | Condition<br>At Check Out | Comments                                                         | Comments |
|----------------|-----|--------------------------|---------------------------|------------------------------------------------------------------|----------|
| Decoration     |     | 2                        |                           | Beige emulsion; streaky in places                                |          |
| Woodwork       |     | 1                        |                           | White gloss                                                      |          |
| Flooring       |     | 1                        |                           | Wooden effect laminate                                           |          |
| Entry Door     | 1   | 1                        |                           | White gloss; with aluminium fittings                             |          |
| Lighting       | 1   | 1                        |                           | CM; pendant with metal shade                                     |          |
| Worktop        |     | 2                        |                           | Wooden effect laminate; silicone stained                         |          |
| Units          |     | 2                        |                           | Cream laminate; with aluminium fittings; slightly stained within |          |
| Sink           | 1   | 1                        |                           | Fitted; stainless steel; with mixer tap                          |          |
|                |     |                          |                           | Appliances                                                       |          |
| Extractor hood | 1   | 1                        |                           | WM; SS and glass                                                 |          |
| Oven           | 1   | 2                        |                           | Black; Hotpoint; with 4x gas burners                             |          |
| Fridge freezer | 1   | 2                        |                           | White; Hotpoint; slightly chipped and stained                    |          |
|                |     |                          |                           | Glassware                                                        |          |
| Assorted       | 12  | 2                        |                           |                                                                  |          |
|                |     |                          |                           | Crockery                                                         |          |
| Dinner Plates  | 13  | 2                        |                           | Assorted                                                         |          |
| Side Plates    | 8   | 2                        |                           | Assorted                                                         |          |
| Bowls          | 10  | 2                        |                           | Assorted                                                         |          |
| Mugs           | 2   | 2                        |                           |                                                                  |          |
|                |     |                          |                           | Cutlery                                                          |          |
| Knives         | 14  | 2                        |                           | SS                                                               |          |
| Forks          | 6   | 2                        |                           | SS                                                               |          |
| Spoons         | 8   | 2                        |                           | SS                                                               |          |
| Tea Spoons     | 5   | 2                        |                           | SS                                                               |          |
|                |     |                          |                           | Other                                                            |          |
| Dining table   | 1   | 1                        |                           | White gloss; with wooden top                                     |          |
| Dining chairs  | 6   | 2                        |                           | White gloss; slightly marked                                     |          |
| Pedal bin      | 1   | 1                        |                           | SS                                                               |          |
| Knife block    | 1   | 2                        |                           | Wooden; blue                                                     |          |
| Kitchen knives | 6   | 2                        |                           | Assorted                                                         |          |
| Mixing bowl    | 1   | 1                        |                           | Glass                                                            |          |
| Measuring jug  | 1   | 1                        |                           | Pyrex                                                            |          |