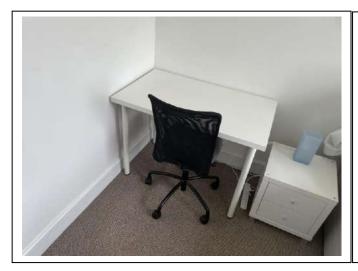

| Item               | Qty | Condition | Condition | Comments at Check In                                     | Comments at Check Out |
|--------------------|-----|-----------|-----------|----------------------------------------------------------|-----------------------|
|                    |     | Check In  | Check Out |                                                          |                       |
| Decoration         |     | 2         |           | Magnolia emulsion; slightly marked and dented            |                       |
| Woodwork           |     | 3         |           | White gloss; stained                                     |                       |
| Flooring           |     | 3         |           | Brown carpet; worn and downtrodden                       |                       |
| Entry Door         | 1   | 3         |           | White gloss; with aluminium fittings; marked and scuffed |                       |
| Windows and Frames | 1   | 2         |           | White gloss; sash and case; worn and weathered           |                       |
| Lighting           | 2   | 1         |           | CM; pendant with white shade                             |                       |
| Heating            | 1   | 1         |           | White; wall mounted; central heating                     |                       |
| Circuit breaker    | 1   | 1         |           | WM; white plastic                                        |                       |
| Wardrobe           | 1   | 3         |           | Fitted; white gloss shelf and rail                       |                       |
| Blind              | 1   | 3         |           | WM; white roller; string broken; stained                 |                       |
| Chest of drawers   | 1   | 2         |           | White wooden effect; with 3x drawers                     |                       |
| Wastepaper basket  | 1   | 1         |           | Black metal mesh                                         |                       |
| Desk chair         | 1   | 3         |           | Black base and seat; seat stained                        |                       |
| Desk               | 1   | 1         |           | White legs and top                                       |                       |
| Bed                | 1   | 1         |           | Double; grey divan; with headboard                       |                       |
| Mattress           | 1   | 1         |           | Striped; double                                          |                       |
| Mattress protector | 1   | 3         |           | White; double                                            |                       |
| Bookcase           | 1   | 1         |           | White wooden effect                                      |                       |
| Storage unit       | 1   | 2         |           | White laminate                                           |                       |
| Bedside unit       | 1   | 2         |           | White; with 2x drawers                                   |                       |
| Mirror             | 1   | 1         |           | WM; with black frame                                     |                       |
| Lamp               | 1   | 2         |           | Glass                                                    |                       |