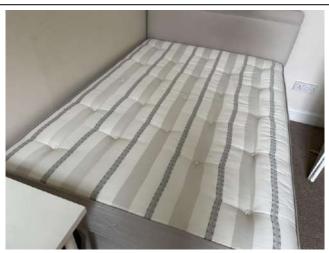

**Edinburgh Inventory Services Observations** 

| Item               | Qty | Condition<br>Check In | Condition<br>Check Out | Comments at Check In                                        | Comments at Check Out |
|--------------------|-----|-----------------------|------------------------|-------------------------------------------------------------|-----------------------|
| Decoration         |     | 2                     |                        | White and grey emulsion; slightly marked and patchy; screws |                       |
| Woodwork           |     | 2                     |                        | White gloss                                                 |                       |
| Flooring           |     | 3                     |                        | Brown carpet; worn; stained and downtrodden                 |                       |
| Entry Door         | 1   | 3                     |                        | White gloss; with aluminium fittings; marked and scuffed    |                       |
| Windows and Frames | 1   | 3                     |                        | White gloss; sash and case; frame stained and weathered     |                       |
| Lighting           | 1   | 1                     |                        | CM; pendant with white shade                                |                       |
| Heating            | 1   | 1                     |                        | White; wall mounted; central heating                        |                       |
| Bedframe           | 1   | 1                     |                        | Double; grey; with headboard                                |                       |
| Mattress           | 1   | 1                     |                        | Striped patterned; double                                   |                       |
| Mattress protector | 1   | 3                     |                        | Double; white                                               |                       |
| Desk               | 1   | 2                     |                        | White; top slightly worn                                    |                       |
| Bookcase           | 1   | 1                     |                        | White wooden effect                                         |                       |
| Blind              | 1   | 1                     |                        | WM; white; roller                                           |                       |
| Chest of drawers   | 1   | 2                     |                        | Wooden; with 5x drawers; slightly worn                      |                       |
| Wardrobe           | 1   | 2                     |                        | Wooden; with 2x doors; shelf and rail; slightly worn        |                       |