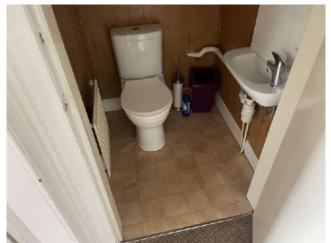

wc

| ltem               | Qty | Condition<br>Check In | Condition<br>Check Out | Comments at Check In                             | Comments at Check Out |
|--------------------|-----|-----------------------|------------------------|--------------------------------------------------|-----------------------|
| Decoration         |     | 2                     |                        | White emulsion; with Perspex splashback          |                       |
| Woodwork           |     | 2                     |                        | Varnished wood and white gloss; slightly chipped |                       |
| Flooring           |     | 3                     |                        | Tile effect vinyl; slightly worn and wrinkled    |                       |
| Entry Door         | 1   | 1                     |                        | White gloss; with aluminium fittings             |                       |
| Lighting           | 1   | 2                     |                        | CM; with no cover                                |                       |
| Heating            | 1   | 2                     |                        | White; wall mounted; central heating             |                       |
| Wash Hand Basin    | 1   | 1                     |                        | White porcelain; with Ss mixer tap               |                       |
| Toilet             | 1   | 1                     |                        | White porcelain; with white plastic seat         |                       |
| Toilet roll holder | 1   | 1                     |                        | WM; SS                                           |                       |
| Toilet brush       | 1   | 2                     |                        | White and SS                                     |                       |
| Bin                | 1   | 2                     |                        | Plastic                                          |                       |
| Towel ring         | 1   | 1                     |                        | WM; SS                                           |                       |
| Mirror             | 1   | 1                     |                        | WM; with wooden frame                            |                       |
| Extractor fan      | 1   | 1                     |                        | CM; white plastic; Advent                        |                       |