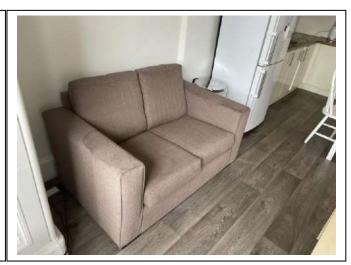

# Lounge

| Item               | Qty | Condition | Condition | Comments at Check In                                | Comments at Check Out |
|--------------------|-----|-----------|-----------|-----------------------------------------------------|-----------------------|
|                    |     | Check In  | Check Out |                                                     |                       |
| Decoration         |     | 3         |           | White emulsion; slightly marked; peeling in places  |                       |
| Woodwork           |     | 1         |           | White gloss                                         |                       |
| Flooring           |     | 3         |           | Wooden effect laminate; wrinkled by entrance        |                       |
| Windows and Frames | 3   | 1         |           | White metal sash and case                           |                       |
| Lighting           | 1   | 1         |           | CM; pendant; with metal shade                       |                       |
| Heating            | 1   | 1         |           | White; wall mounted; central heating                |                       |
| Couch              | 2   | 3         |           | Brown fabric; 2x seater; slightly stained; arm worn |                       |
| Coffee table       | 1   | 1         |           | Wooden effect                                       |                       |
| Television unit    | 1   | 1         |           | Black glass and metal                               |                       |
| Television         | 1   | 1         |           | Black; Sharp; with remote                           |                       |
| Blind              | 3   | 1         |           | WM; white roller                                    |                       |
| Floor lamp         | 1   | 1         |           | White metal frame and shade                         |                       |