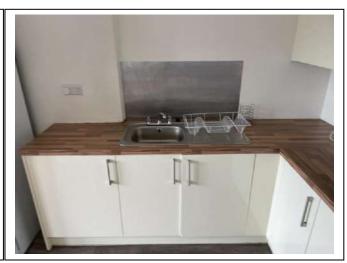

# Kitchen

| Item           | Qty | Condition<br>At Check In | Condition<br>At Check Out | Comments                                                         | Comments |
|----------------|-----|--------------------------|---------------------------|------------------------------------------------------------------|----------|
| Decoration     |     | 2                        |                           | Beige emulsion; streaky in places                                |          |
| Woodwork       |     | 1                        |                           | White gloss                                                      |          |
| Flooring       |     | 1                        |                           | Wooden effect laminate                                           |          |
| Entry Door     | 1   | 1                        |                           | White gloss; with aluminium fittings                             |          |
| Lighting       | 1   | 1                        |                           | CM; pendant with metal shade                                     |          |
| Worktop        |     | 2                        |                           | Wooden effect laminate; silicone stained                         |          |
| Units          |     | 2                        |                           | Cream laminate; with aluminium fittings; slightly stained within |          |
| Sink           | 1   | 1                        |                           | Fitted; stainless steel; with mixer tap                          |          |
|                |     |                          |                           | Appliances                                                       |          |
| Extractor hood | 1   | 1                        |                           | WM; SS and glass                                                 |          |
| Oven           | 1   | 2                        |                           | Black; Hotpoint; with 4x gas burners                             |          |
| Fridge freezer | 1   | 2                        |                           | White; Hotpoint; slightly chipped and stained                    |          |
|                |     |                          |                           | Glassware                                                        |          |
| Assorted       | 12  | 2                        |                           |                                                                  |          |
|                |     |                          |                           | Crockery                                                         |          |
| Dinner Plates  | 13  | 2                        |                           | Assorted                                                         |          |
| Side Plates    | 8   | 2                        |                           | Assorted                                                         |          |
| Bowls          | 10  | 2                        |                           | Assorted                                                         |          |
| Mugs           | 2   | 2                        |                           |                                                                  |          |
|                |     |                          |                           | Cutlery                                                          |          |
| Knives         | 14  | 2                        |                           | SS                                                               |          |
| Forks          | 6   | 2                        |                           | SS                                                               |          |
| Spoons         | 8   | 2                        |                           | SS                                                               |          |
| Tea Spoons     | 5   | 2                        |                           | SS                                                               |          |
|                |     |                          |                           | Other                                                            |          |
| Dining table   | 1   | 1                        |                           | White gloss; with wooden top                                     |          |
| Dining chairs  | 6   | 2                        |                           | White gloss; slightly marked                                     |          |
| Pedal bin      | 1   | 1                        |                           | SS                                                               |          |
| Knife block    | 1   | 2                        |                           | Wooden; blue                                                     |          |
| Kitchen knives | 6   | 2                        |                           | Assorted                                                         |          |
| Mixing bowl    | 1   | 1                        |                           | Glass                                                            |          |
| Measuring jug  | 1   | 1                        |                           | Pyrex                                                            |          |