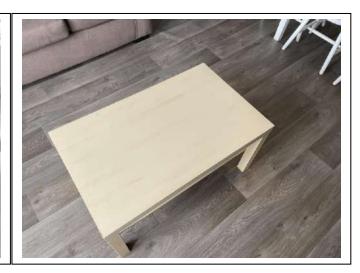

# Lounge

| Item               | Qty | Condition | Condition | Comments at Check In                                | Comments at Check Out |
|--------------------|-----|-----------|-----------|-----------------------------------------------------|-----------------------|
|                    |     | Check In  | Check Out |                                                     |                       |
| Decoration         |     | 3         |           | White emulsion; slightly marked; peeling in places  |                       |
| Woodwork           |     | 1         |           | White gloss                                         |                       |
| Flooring           |     | 3         |           | Wooden effect laminate; wrinkled by entrance        |                       |
| Windows and Frames | 3   | 1         |           | White metal sash and case                           |                       |
| Lighting           | 1   | 1         |           | CM; pendant; with metal shade                       |                       |
| Heating            | 1   | 1         |           | White; wall mounted; central heating                |                       |
| Couch              | 2   | 3         |           | Brown fabric; 2x seater; slightly stained; arm worn |                       |
| Coffee table       | 1   | 1         |           | Wooden effect                                       |                       |
| Television unit    | 1   | 1         |           | Black glass and metal                               |                       |
| Television         | 1   | 1         |           | Black; Sharp; with remote                           |                       |
| Blind              | 3   | 1         |           | WM; white roller                                    |                       |
| Floor lamp         | 1   | 1         |           | White metal frame and shade                         |                       |