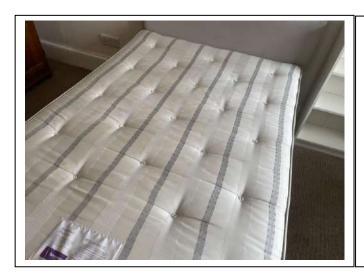

**Edinburgh Inventory Services Observations** 

| Item               | Qty | Condition<br>Check In | Condition<br>Check Out | Comments at Check In                                        | Comments at Check Out |
|--------------------|-----|-----------------------|------------------------|-------------------------------------------------------------|-----------------------|
| Decoration         |     | 2                     |                        | White and grey emulsion; slightly marked and patchy; screws |                       |
| Woodwork           |     | 2                     |                        | White gloss                                                 |                       |
| Flooring           |     | 3                     |                        | Brown carpet; worn; stained and downtrodden                 |                       |
| Entry Door         | 1   | 3                     |                        | White gloss; with aluminium fittings; marked and scuffed    |                       |
| Windows and Frames | 1   | 3                     |                        | White gloss; sash and case; frame stained and weathered     |                       |
| Lighting           | 1   | 1                     |                        | CM; pendant with white shade                                |                       |
| Heating            | 1   | 1                     |                        | White; wall mounted; central heating                        |                       |
| Bedframe           | 1   | 1                     |                        | Double; grey; with headboard                                |                       |
| Mattress           | 1   | 1                     |                        | Striped patterned; double                                   |                       |
| Mattress protector | 1   | 3                     |                        | Double; white                                               |                       |
| Desk               | 1   | 2                     |                        | White; top slightly worn                                    |                       |
| Bookcase           | 1   | 1                     |                        | White wooden effect                                         |                       |
| Blind              | 1   | 1                     |                        | WM; white; roller                                           |                       |
| Chest of drawers   | 1   | 2                     |                        | Wooden; with 5x drawers; slightly worn                      |                       |
| Wardrobe           | 1   | 2                     |                        | Wooden; with 2x doors; shelf and rail; slightly worn        |                       |