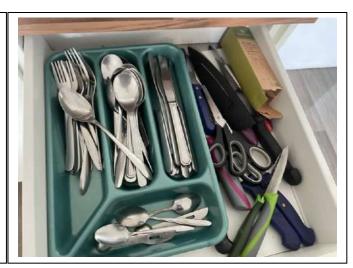

# Kitchen

| Item           | Qty | Condition<br>At Check In | Condition<br>At Check Out | Comments                                                         | Comments |
|----------------|-----|--------------------------|---------------------------|------------------------------------------------------------------|----------|
| Decoration     |     | 2                        |                           | Beige emulsion; streaky in places                                |          |
| Woodwork       |     | 1                        |                           | White gloss                                                      |          |
| Flooring       |     | 1                        |                           | Wooden effect laminate                                           |          |
| Entry Door     | 1   | 1                        |                           | White gloss; with aluminium fittings                             |          |
| Lighting       | 1   | 1                        |                           | CM; pendant with metal shade                                     |          |
| Worktop        |     | 2                        |                           | Wooden effect laminate; silicone stained                         |          |
| Units          |     | 2                        |                           | Cream laminate; with aluminium fittings; slightly stained within |          |
| Sink           | 1   | 1                        |                           | Fitted; stainless steel; with mixer tap                          |          |
|                |     |                          |                           | Appliances                                                       |          |
| Extractor hood | 1   | 1                        |                           | WM; SS and glass                                                 |          |
| Oven           | 1   | 2                        |                           | Black; Hotpoint; with 4x gas burners                             |          |
| Fridge freezer | 1   | 2                        |                           | White; Hotpoint; slightly chipped and stained                    |          |
|                |     |                          |                           | Glassware                                                        |          |
| Assorted       | 12  | 2                        |                           |                                                                  |          |
|                |     |                          |                           | Crockery                                                         |          |
| Dinner Plates  | 13  | 2                        |                           | Assorted                                                         |          |
| Side Plates    | 8   | 2                        |                           | Assorted                                                         |          |
| Bowls          | 10  | 2                        |                           | Assorted                                                         |          |
| Mugs           | 2   | 2                        |                           |                                                                  |          |
|                |     |                          |                           | Cutlery                                                          |          |
| Knives         | 14  | 2                        |                           | SS                                                               |          |
| Forks          | 6   | 2                        |                           | SS                                                               |          |
| Spoons         | 8   | 2                        |                           | SS                                                               |          |
| Tea Spoons     | 5   | 2                        |                           | SS                                                               |          |
|                |     |                          |                           | Other                                                            |          |
| Dining table   | 1   | 1                        |                           | White gloss; with wooden top                                     |          |
| Dining chairs  | 6   | 2                        |                           | White gloss; slightly marked                                     |          |
| Pedal bin      | 1   | 1                        |                           | SS                                                               |          |
| Knife block    | 1   | 2                        |                           | Wooden; blue                                                     |          |
| Kitchen knives | 6   | 2                        |                           | Assorted                                                         |          |
| Mixing bowl    | 1   | 1                        |                           | Glass                                                            |          |
| Measuring jug  | 1   | 1                        |                           | Pyrex                                                            |          |

| Saucepan                | 2     | 1 | Metal                        |  |
|-------------------------|-------|---|------------------------------|--|
| Frying pan              | 1     | 1 | Metal                        |  |
| Chopping board          | 2     | 3 | Wooden; scratched            |  |
| Cork screw              | 1     | 1 | Metal                        |  |
| Waiter's friend         | 1     | 1 | SS                           |  |
| Cutlery tray            | 1     | 1 | Plastic                      |  |
| Measuring spoons        | 1 set | 1 | SS                           |  |
| Draining spoon          | 1     | 1 | Black plastic                |  |
| Serving spoon           | 2     | 2 | Black plastic                |  |
| Scissors                | 1     | 2 | Black handles                |  |
| Mixing spoon            | 4     | 3 | Wooden; worn and burn marked |  |
| Tongs                   | 1     | 2 | SS and black plastic         |  |
| Fish slice              | 1     | 1 | SS and black plastic         |  |
| Plastic chopping boards | 2     | 3 | White plastic; worn          |  |
| Colander                | 1     | 1 | SS                           |  |
| Quiche dish             | 1     | 1 | White                        |  |
| Muffin tins             | 1     | 1 | Metal                        |  |