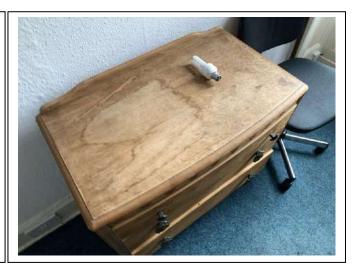

### Bedroom 1

| Item               | Qty   | Condition<br>Check In | Condition<br>Check Out | Comments at Check In                                             | Comments at Check Out |
|--------------------|-------|-----------------------|------------------------|------------------------------------------------------------------|-----------------------|
| Decoration         |       | 3                     |                        | White emulsion; stained by bed; worn and marked                  |                       |
| Woodwork           |       | 2                     |                        | White gloss; several chips                                       |                       |
| Flooring           |       | 3                     |                        | Green carpet; worn; some stains and paint flecks                 |                       |
| Entry Door         | 1     | 2                     |                        | Wooden with brass fittings; slightly paint marked; holes in door |                       |
| Windows and Frames | 2     | 3                     |                        | White; uPVC; Double-glazed; difficult to open                    |                       |
| Lighting           | 1     | 1                     |                        | CM; pendant with shade                                           |                       |
| Heating            | 1     | 2                     |                        | White; wall mounted; central heating; chipped and rusty on top   |                       |
| Coat hook          | 1     | 2                     |                        | DM; black metal                                                  |                       |
| Chest of drawers   | 1     | 2                     |                        | Pine; with 3x drawers and metal handles; worn; with stained top  |                       |
| Bed                | 1     | 3                     |                        | Double; striped divan; worn                                      |                       |
| Mattress           | 1     | 3                     |                        | Grey and white; double; slightly worn; stained                   |                       |
| Wardrobe           | 1     | 3                     |                        | Wooden; with 2x doors; shelf and rail; worn                      |                       |
| Side table         | 1     | 3                     |                        | Varnished wood; worn                                             |                       |
| Side unit          | 1     | 2                     |                        | Wooden; with 2x doors and drawers; worn                          |                       |
| Curtain rail       | 1     | 2                     |                        | WM; white plastic                                                |                       |
| Curtains           | 1 set | 2                     |                        | Plaid patterned fabric                                           |                       |
| Desk               | 1     | 2                     |                        | Wooden effect                                                    |                       |
| Desk chair         | 1     | 3                     |                        | Black base and seat; seat worn and cracking                      |                       |