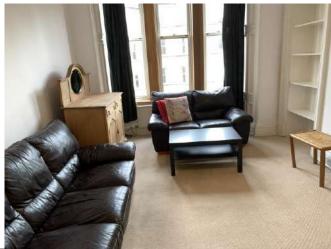

# Lounge

| Item               | Qty   | Condition<br>Check In | Condition<br>Check Out | Comments at Check In                                                            | Comments at Check Out |
|--------------------|-------|-----------------------|------------------------|---------------------------------------------------------------------------------|-----------------------|
| Decoration         |       | 3                     | onesii out             | White emulsion; several Blu-Tac stains; marked and chipped                      |                       |
| Woodwork           |       | 2                     |                        | White gloss; some chips and stains                                              |                       |
| Flooring           |       | 3                     |                        | Oatmeal carpet; 1x ring mark; some stains; slightly worn                        |                       |
| Entry Door         | 1     | 2                     |                        | Wooden with brass fittings                                                      |                       |
| Windows and Frames | 3     | 2                     |                        | White; uPVC; Double-glazed; <b>LHS window does not unlock</b>                   |                       |
| Lighting           | 1     | 2                     |                        | CM; pendant with brown shade                                                    |                       |
| Heating            | 2     | 2                     |                        | White; wall mounted; central heating                                            |                       |
| Couch              | 1     | 2                     |                        | Black leather; 3x seater; slightly marked                                       |                       |
| Curtain rail       | 1     | 3                     |                        | WM; wooden                                                                      |                       |
| Curtains           | 1 set | 2                     |                        | Black fabric; paint stained; loose RHS; 1x tear                                 |                       |
| Couch              | 1     | 2                     |                        | Black leather; 2x seater; slightly worn                                         |                       |
| Edinburgh press    | 1     | 2                     |                        | Fitted; white gloss                                                             |                       |
| Side unit          | 1     | 2                     |                        | Pine with 2x doors; 2x drawers and mirror; top worn; handle held on with string |                       |
| Scatter cushions   | 3     | 2                     |                        | Assorted fabric                                                                 |                       |
| Coffee table       | 1     | 2                     |                        | Black wooden effect                                                             |                       |
| Side table         | 1     | 4                     |                        | Varnished wood; worn; broken leg                                                |                       |
| Television unit    | 1     | 2                     |                        | Black wooden effect                                                             |                       |
| Edinburgh press    | 1     | 2                     |                        | Fitted; white                                                                   |                       |
| Notice board       | 1     | 2                     |                        | Not mounted; with wooden frame                                                  |                       |