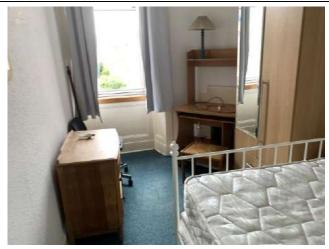

### Bedroom 2

| ltem               | Qty   | Condition<br>Check In | Condition<br>Check Out | Comments at Check In                                                                   | Comments at Check Out |
|--------------------|-------|-----------------------|------------------------|----------------------------------------------------------------------------------------|-----------------------|
| Decoration         |       | 3                     | Circuit Cur            | White emulsion; woodchip wallpaper; several chips and Blu-Tac marks; peeling in places |                       |
| Woodwork           |       | 3                     |                        | White gloss; very chipped and worn paintwork                                           |                       |
| Flooring           |       | 3                     |                        | Blue carpet; some staining                                                             |                       |
| Entry Door         | 1     | 1                     |                        | Wooden with brass fittings                                                             |                       |
| Windows and Frames | 1     | 2                     |                        | White; uPVC; Double-glazed; some staining; dirty                                       |                       |
| Lighting           | 1     | 3                     |                        | CM; pendant with green shade; bulb missing                                             |                       |
| Heating            | 1     | 2                     |                        | White; wall mounted; central heating                                                   |                       |
| Curtain rail       | 1     | 2                     |                        | WM; white plastic                                                                      |                       |
| Curtains           | 1 set | 1                     |                        | Grey fabric                                                                            |                       |
| Fireplace          | 1     | 3                     |                        | White tiles; marked and chipped in places                                              |                       |
| Wardrobe           | 1     | 1                     |                        | Wooden effect; with 2x doors; shelf and rail                                           |                       |
| Bed                | 1     | 2                     |                        | White metal; double frame                                                              |                       |
| Mattress           | 1     | 1                     |                        | White; double; Highgrove Pearl                                                         |                       |
| Mattress           | 1     | 4                     |                        | White; double; worn and stained                                                        |                       |
| Mattress protector | 1     | 1                     |                        | White; double                                                                          |                       |
| Wastepaper basket  | 1     | 1                     |                        | White plastic                                                                          |                       |
| Desk               | 1     | 2                     |                        | Wooden effect                                                                          |                       |
| Table lamp         | 1     | 2                     |                        | Wooden base; with white shade                                                          |                       |
| Side table         | 1     | 3                     |                        | Varnished wood; worn and marked                                                        |                       |
| Mirror             | 1     | 1                     |                        | WM; with wooden backing                                                                |                       |
| Chest of drawers   | 1     | 3                     |                        | Wooden; with 3x drawers; top worn and stained                                          |                       |
| Desk chair         | 1     | 2                     |                        | Metal base; with fabric seat                                                           |                       |
| Window pole        | 1     | 2                     |                        | Wooden; and metal                                                                      |                       |
| Desk lamp          | 1     | 2                     |                        | Brass coloured                                                                         |                       |