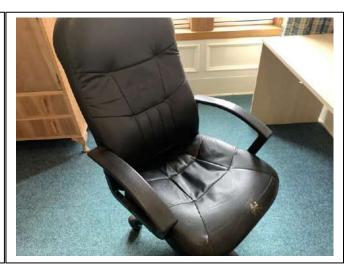

### Bedroom 1

| Item               | Qty   | Condition<br>Check In | Condition<br>Check Out | Comments at Check In                                             | Comments at Check Out |
|--------------------|-------|-----------------------|------------------------|------------------------------------------------------------------|-----------------------|
| Decoration         |       | 3                     |                        | White emulsion; stained by bed; worn and marked                  |                       |
| Woodwork           |       | 2                     |                        | White gloss; several chips                                       |                       |
| Flooring           |       | 3                     |                        | Green carpet; worn; some stains and paint flecks                 |                       |
| Entry Door         | 1     | 2                     |                        | Wooden with brass fittings; slightly paint marked; holes in door |                       |
| Windows and Frames | 2     | 3                     |                        | White; uPVC; Double-glazed; difficult to open                    |                       |
| Lighting           | 1     | 1                     |                        | CM; pendant with shade                                           |                       |
| Heating            | 1     | 2                     |                        | White; wall mounted; central heating; chipped and rusty on top   |                       |
| Coat hook          | 1     | 2                     |                        | DM; black metal                                                  |                       |
| Chest of drawers   | 1     | 2                     |                        | Pine; with 3x drawers and metal handles; worn; with stained top  |                       |
| Bed                | 1     | 3                     |                        | Double; striped divan; worn                                      |                       |
| Mattress           | 1     | 3                     |                        | Grey and white; double; slightly worn; stained                   |                       |
| Wardrobe           | 1     | 3                     |                        | Wooden; with 2x doors; shelf and rail; worn                      |                       |
| Side table         | 1     | 3                     |                        | Varnished wood; worn                                             |                       |
| Side unit          | 1     | 2                     |                        | Wooden; with 2x doors and drawers; worn                          |                       |
| Curtain rail       | 1     | 2                     |                        | WM; white plastic                                                |                       |
| Curtains           | 1 set | 2                     |                        | Plaid patterned fabric                                           |                       |
| Desk               | 1     | 2                     |                        | Wooden effect                                                    |                       |
| Desk chair         | 1     | 3                     |                        | Black base and seat; seat worn and cracking                      |                       |