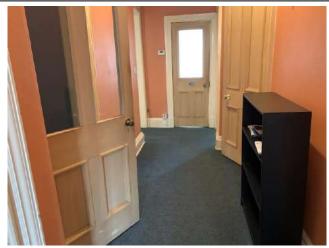

# Hallway

| Item                 | Qty | Condition | Condition        | Comments at Check In                                             | Comments at Check Out |
|----------------------|-----|-----------|------------------|------------------------------------------------------------------|-----------------------|
|                      |     | Check In  | <b>Check Out</b> |                                                                  |                       |
| Decoration           |     | 2         |                  | Orange wallpaper with white emulsion ceiling                     |                       |
| Woodwork             |     | 2         |                  | White gloss                                                      |                       |
| Flooring             |     | 2         |                  | Grey carpet                                                      |                       |
| Entry Door           | 1   | 2         |                  | White gloss                                                      |                       |
| Windows and Frames   | 1   | 2         |                  | Stained glass; with white gloss frame                            |                       |
| Lighting             | 1   | 2         |                  | CM; pendant; with brown shade                                    |                       |
| Stop cock            | 1   | 2         |                  | WM                                                               |                       |
| Traditional doorbell | 1   | 2         |                  | WM; white metal                                                  |                       |
| Thermostat           | 1   | 2         |                  | WM; white plastic; Honeywell                                     |                       |
| Cupboard             | 1   | 2         |                  | Fitted; with wooden door; brass fittings and white gloss shelves |                       |
| Circuit breaker      | 1   | 2         |                  | WM                                                               |                       |
| Utensil holder       | 1   | 2         |                  | Ceramic                                                          |                       |
| Whisk                | 1   | 2         |                  | SS                                                               |                       |
| Salad fork           | 1   | 2         |                  | Black plastic                                                    |                       |
| Kitchen knives       | 3   | 2         |                  | SS; with black plastic handle                                    |                       |
| Clothes horse        | 1   | 2         |                  | White metal                                                      |                       |
| Measuring jug        | 1   | 2         |                  | Plastic                                                          |                       |
| Spirit level         | 1   | 2         |                  | Large; yellow                                                    |                       |