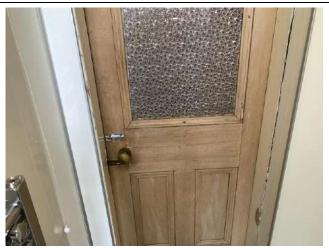

### Bathroom

| Item               | Qty | Condition | Condition | Comments at Check In                                                  | Comments at Check Out |
|--------------------|-----|-----------|-----------|-----------------------------------------------------------------------|-----------------------|
|                    |     | Check In  | Check Out |                                                                       |                       |
| Decoration         |     | 2         |           | White emulsion; with white Perspex splashback                         |                       |
| Woodwork           |     | 2         |           | White gloss; chipped and worn                                         |                       |
| Flooring           |     | 1         |           | Tile effect vinyl                                                     |                       |
| Entry Door         | 1   | 1         |           | Wooden; with brass fittings and frosted glass pane                    |                       |
| Windows and Frames | 1   | 2         |           | White; uPVC; Double-glazed with frosted glass panes; stained and worn |                       |
| Lighting           | 1   | 1         |           | CM; with domed shade                                                  |                       |
| Heating            | 1   | 2         |           | WM; chrome heated towel rail                                          |                       |
| Wash Hand Basin    | 1   | 1         |           | White porcelain with chrome mixer tap                                 |                       |
| Toilet             | 1   | 2         |           | White porcelain with white plastic seat                               |                       |
| Shower             | 1   | 2         |           | White; WM; Mira                                                       |                       |
| Shower Screen      | 1   | 2         |           | Tempered glass screen                                                 |                       |
| Shower tray        | 1   | 2         |           | White plastic                                                         |                       |
| Mirror             | 1   | 2         |           | WM; with no frame                                                     |                       |
| Shelf              | 1   | 1         |           | WM; glass                                                             |                       |
| Towel ring         | 1   | 1         |           | WM; chrome                                                            |                       |
| Toilet roll holder | 1   | 2         |           | WM; chrome                                                            |                       |
| Waste paper basket | 1   | 3         |           | Green plastic                                                         |                       |
| Extractor fan      | 1   | 1         |           | White; Xpelair                                                        |                       |
| Toilet brush       | 1   | 1         |           | White plastic                                                         |                       |
| Soap dish          | 1   | 1         |           | Plastic                                                               |                       |
| Artificial plant   | 1   | 2         |           |                                                                       |                       |