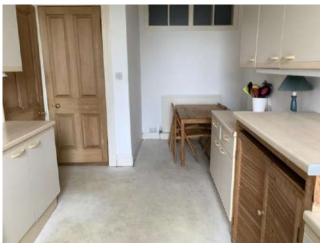

### Kitchen

| Item               | Qty | Condition<br>At Check In | Condition At Check Out | Comments                                                                                                 | Comments |
|--------------------|-----|--------------------------|------------------------|----------------------------------------------------------------------------------------------------------|----------|
|                    |     | 3                        | At check out           | White emulsion; with coloured ceramic tile splash back; silicon stained; marked and scuffed;             |          |
| Decoration         |     |                          |                        | ceiling cracked                                                                                          |          |
| Woodwork           |     | 2                        |                        | White gloss; chipped and worn                                                                            |          |
| Flooring           |     | 3                        |                        | Vinyl; stained; marked and some small cuts                                                               |          |
| Entry Door         | 1   | 3                        |                        | Wooden with brass fittings; worn                                                                         |          |
| Windows and Frames | 3   | 2                        |                        | White; uPVC; Double-glazed; dirty on outside; some staining                                              |          |
| Lighting           | 3   | 3                        |                        | CM; 1x pendant with paper globe shade; 2x metal fitting with 3x spotlight bulbs in each; <b>bulb out</b> |          |
| Heating            | 1   | 3                        |                        | White; wall mounted; central heating; slightly chipped                                                   |          |
| Worktop            |     | 3                        |                        | Wooden effect laminate; slightly marked; scratched and chipped at edge;                                  |          |
| Units              |     | 3                        |                        | White with wooden effect trim; handles broken; stained inside; chipped and worn                          |          |
| Sink               | 1   | 2                        |                        | White plastic; with white mixer tap and draining rack; chipped and rusty in places; silicon stained      |          |
|                    |     |                          |                        | Appliances                                                                                               |          |
| Extractor hood     | 1   | 4                        |                        | Fitted; white; Tricity Bendix; stained and greasy within                                                 |          |
| Oven               | 1   | 1                        |                        | White; Bush; with 4x gas burners                                                                         |          |
| Fridge             | 1   | 2                        |                        | White; Hotpoint                                                                                          |          |
| Freezer            | 1   | 1                        |                        | White; Zanussi                                                                                           |          |
| Washing machine    | 1   | 2                        |                        | White; Logik                                                                                             |          |
| Tumble Dryer       | 1   | 2                        |                        | White; Sensordry; slightly marked                                                                        |          |
| Kettle             | 1   | 1                        |                        | SS and glass                                                                                             |          |
| Toaster            | 1   | 2                        |                        | SS; Morphy Richards                                                                                      |          |
| Microwave          | 1   | 2                        |                        | Black; Russell Hobbs                                                                                     |          |
| Boiler             | 1   | 1                        |                        | WM; white; Vaillant                                                                                      |          |
| Iron               | 1   | 3                        |                        | White; Morphy Richards                                                                                   |          |
| Stick blender      | 1   | 2                        |                        | White plastic                                                                                            |          |
|                    |     |                          |                        | Glassware                                                                                                |          |
| Wine               | 4   | 2                        |                        |                                                                                                          |          |
| Assorted           | 12  | 2                        |                        |                                                                                                          |          |
|                    |     |                          |                        | Crockery                                                                                                 |          |
| Dinner Plates      | 10  | 2                        |                        | Assorted; some chips                                                                                     |          |
| Side Plates        | 9   | 2                        |                        | Assorted                                                                                                 |          |
| Bowls              | 10  | 2                        |                        | Assorted; worn                                                                                           |          |
| Mugs               | 22  | 3                        |                        | Assorted                                                                                                 |          |
|                    |     |                          |                        | Cutlery                                                                                                  |          |
| Knives             | 11  | 2                        |                        | SS                                                                                                       |          |

| Forks             | 9  | 2 | SS                                             |  |  |  |  |
|-------------------|----|---|------------------------------------------------|--|--|--|--|
| Spoons            | 13 | 2 | SS                                             |  |  |  |  |
| Tea Spoons        | 16 | 2 | SS                                             |  |  |  |  |
| Other             |    |   |                                                |  |  |  |  |
| Bin               | 1  | 2 | Plastic                                        |  |  |  |  |
| Dish drainer      | 2  | 1 | Plastic                                        |  |  |  |  |
| Dining table      | 1  | 3 | Wooden                                         |  |  |  |  |
| Dining chairs     | 4  | 2 | Folding; wooden                                |  |  |  |  |
| Cupboard          | 1  | 3 | Fitted; with wooden door; lighting not working |  |  |  |  |
| Dustpan and brush | 1  | 3 | Plastic; worn                                  |  |  |  |  |
| Sieve             | 1  | 2 | Plastic and SS                                 |  |  |  |  |
| Ironing board     | 1  | 2 | With cream cover; slightly worn                |  |  |  |  |
| Мор               | 1  | 2 | Plastic                                        |  |  |  |  |
| Ladder            | 1  | 3 | Aluminium; worn                                |  |  |  |  |
| Clothes horse     | 1  | 3 | White metal                                    |  |  |  |  |
| Chair             | 1  | 2 | Wooden frame; with wicker seat                 |  |  |  |  |
| Bin               | 1  | 2 | Blue plastic                                   |  |  |  |  |
| Extension cable   | 1  | 1 | White plastic                                  |  |  |  |  |
| Table lamp        | 1  | 2 | Grey base                                      |  |  |  |  |
| Utensil holder    | 1  | 1 | White plastic                                  |  |  |  |  |
| Window pole       | 1  | 2 | Wooden and metal                               |  |  |  |  |
| Fish slice        | 5  | 3 | Assorted                                       |  |  |  |  |
| Mixing spoon      | 3  | 3 | Wooden; worn                                   |  |  |  |  |
| Ladle             | 1  | 2 | Plastic                                        |  |  |  |  |
| Whisk             | 1  | 2 | SS and black plastic                           |  |  |  |  |
| Serving spoon     | 3  | 2 | Plastic                                        |  |  |  |  |
| Spatula           | 1  | 2 | Metal and silicon                              |  |  |  |  |
| Grill handle      | 1  | 2 | SS and black plastic                           |  |  |  |  |
| Pasta spoon       | 1  | 1 | Plastic                                        |  |  |  |  |
| Fruit bowl        | 2  | 2 | Wooden and glass                               |  |  |  |  |
| Scissors          | 3  | 2 | Assorted                                       |  |  |  |  |
| Nut cracker       | 1  | 1 | Metal                                          |  |  |  |  |
| Rolling pin       | 1  | 2 | Wooden                                         |  |  |  |  |
| Peeler            | 2  | 1 | Assorted                                       |  |  |  |  |
| Can opener        | 2  | 2 | Assorted                                       |  |  |  |  |
| Bottle opener     | 1  | 2 | Wooden handle                                  |  |  |  |  |
| Cork screw        | 1  | 1 | SS                                             |  |  |  |  |
| Pizza cutter      | 1  | 2 | Black plastic handle                           |  |  |  |  |
| Kitchen knives    | 18 | 2 | Assorted                                       |  |  |  |  |
| Oven gloves       | 4  | 2 | Grey fabric                                    |  |  |  |  |