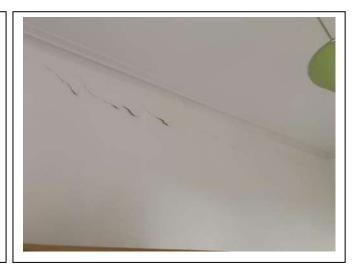

# **Box Room**

| Item               | Qty | Condition | Condition | Comments at Check In                                                                        | Comments at Check Out |
|--------------------|-----|-----------|-----------|---------------------------------------------------------------------------------------------|-----------------------|
|                    |     | Check In  | Check Out |                                                                                             |                       |
| Decoration         |     | 3         |           | Pastel blue emulsion; several marks; screw holes and chips; ceiling cracked and stained     |                       |
| Woodwork           |     | 3         |           | White gloss; several chips                                                                  |                       |
| Flooring           |     | 3         |           | Grey carpet                                                                                 |                       |
| Entry Door         | 1   | 2         |           | Wooden with brass fittings and 2x glass panels; no handle on inside; 1x missing frame piece |                       |
| Windows and Frames | 2   | 2         |           | White gloss frame with 8x panes                                                             |                       |
| Lighting           | 1   | 1         |           | CM; pendant with no shade                                                                   |                       |
| Heating            | 1   | 3         |           | White; wall mounted; central heating; chipped and rusty                                     |                       |
| Chair              | 2   | 3         |           | Assorted; metal frame                                                                       |                       |
| Clothes horse      | 2   | 1         |           | White metal                                                                                 |                       |
| Vacuum             | 1   | 2         |           | Plastic; Panasonic                                                                          |                       |
| Folding chair      | 1   | 2         |           | Wooden                                                                                      |                       |
| Wall hanging       | 1   | 2         |           | Not mounted                                                                                 |                       |
| Rug                | 1   | 4         |           | Grey fabric                                                                                 |                       |