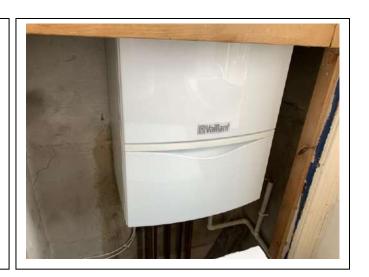

### Kitchen

| Item               | Qty | Condition<br>At Check In | Condition At Check Out | Comments                                                                                                 | Comments |
|--------------------|-----|--------------------------|------------------------|----------------------------------------------------------------------------------------------------------|----------|
|                    |     | 3                        | At check out           | White emulsion; with coloured ceramic tile splash back; silicon stained; marked and scuffed;             |          |
| Decoration         |     |                          |                        | ceiling cracked                                                                                          |          |
| Woodwork           |     | 2                        |                        | White gloss; chipped and worn                                                                            |          |
| Flooring           |     | 3                        |                        | Vinyl; stained; marked and some small cuts                                                               |          |
| Entry Door         | 1   | 3                        |                        | Wooden with brass fittings; worn                                                                         |          |
| Windows and Frames | 3   | 2                        |                        | White; uPVC; Double-glazed; dirty on outside; some staining                                              |          |
| Lighting           | 3   | 3                        |                        | CM; 1x pendant with paper globe shade; 2x metal fitting with 3x spotlight bulbs in each; <b>bulb out</b> |          |
| Heating            | 1   | 3                        |                        | White; wall mounted; central heating; slightly chipped                                                   |          |
| Worktop            |     | 3                        |                        | Wooden effect laminate; slightly marked; scratched and chipped at edge;                                  |          |
| Units              |     | 3                        |                        | White with wooden effect trim; handles broken; stained inside; chipped and worn                          |          |
| Sink               | 1   | 2                        |                        | White plastic; with white mixer tap and draining rack; chipped and rusty in places; silicon stained      |          |
|                    |     |                          |                        | Appliances                                                                                               |          |
| Extractor hood     | 1   | 4                        |                        | Fitted; white; Tricity Bendix; stained and greasy within                                                 |          |
| Oven               | 1   | 1                        |                        | White; Bush; with 4x gas burners                                                                         |          |
| Fridge             | 1   | 2                        |                        | White; Hotpoint                                                                                          |          |
| Freezer            | 1   | 1                        |                        | White; Zanussi                                                                                           |          |
| Washing machine    | 1   | 2                        |                        | White; Logik                                                                                             |          |
| Tumble Dryer       | 1   | 2                        |                        | White; Sensordry; slightly marked                                                                        |          |
| Kettle             | 1   | 1                        |                        | SS and glass                                                                                             |          |
| Toaster            | 1   | 2                        |                        | SS; Morphy Richards                                                                                      |          |
| Microwave          | 1   | 2                        |                        | Black; Russell Hobbs                                                                                     |          |
| Boiler             | 1   | 1                        |                        | WM; white; Vaillant                                                                                      |          |
| Iron               | 1   | 3                        |                        | White; Morphy Richards                                                                                   |          |
| Stick blender      | 1   | 2                        |                        | White plastic                                                                                            |          |
|                    |     |                          |                        | Glassware                                                                                                |          |
| Wine               | 4   | 2                        |                        |                                                                                                          |          |
| Assorted           | 12  | 2                        |                        |                                                                                                          |          |
|                    |     |                          |                        | Crockery                                                                                                 |          |
| Dinner Plates      | 10  | 2                        |                        | Assorted; some chips                                                                                     |          |
| Side Plates        | 9   | 2                        |                        | Assorted                                                                                                 |          |
| Bowls              | 10  | 2                        |                        | Assorted; worn                                                                                           |          |
| Mugs               | 22  | 3                        |                        | Assorted                                                                                                 |          |
|                    |     |                          |                        | Cutlery                                                                                                  |          |
| Knives             | 11  | 2                        |                        | SS                                                                                                       |          |