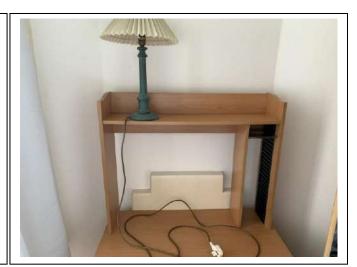

### Bedroom 1

| Item               | Qty   | Condition<br>Check In | Condition<br>Check Out | Comments at Check In                                             | Comments at Check Out |
|--------------------|-------|-----------------------|------------------------|------------------------------------------------------------------|-----------------------|
| Decoration         |       | 3                     |                        | White emulsion; stained by bed; worn and marked                  |                       |
| Woodwork           |       | 2                     |                        | White gloss; several chips                                       |                       |
| Flooring           |       | 3                     |                        | Green carpet; worn; some stains and paint flecks                 |                       |
| Entry Door         | 1     | 2                     |                        | Wooden with brass fittings; slightly paint marked; holes in door |                       |
| Windows and Frames | 2     | 3                     |                        | White; uPVC; Double-glazed; difficult to open                    |                       |
| Lighting           | 1     | 1                     |                        | CM; pendant with shade                                           |                       |
| Heating            | 1     | 2                     |                        | White; wall mounted; central heating; chipped and rusty on top   |                       |
| Coat hook          | 1     | 2                     |                        | DM; black metal                                                  |                       |
| Chest of drawers   | 1     | 2                     |                        | Pine; with 3x drawers and metal handles; worn; with stained top  |                       |
| Bed                | 1     | 3                     |                        | Double; striped divan; worn                                      |                       |
| Mattress           | 1     | 3                     |                        | Grey and white; double; slightly worn; stained                   |                       |
| Wardrobe           | 1     | 3                     |                        | Wooden; with 2x doors; shelf and rail; worn                      |                       |
| Side table         | 1     | 3                     |                        | Varnished wood; worn                                             |                       |
| Side unit          | 1     | 2                     |                        | Wooden; with 2x doors and drawers; worn                          |                       |
| Curtain rail       | 1     | 2                     |                        | WM; white plastic                                                |                       |
| Curtains           | 1 set | 2                     |                        | Plaid patterned fabric                                           |                       |
| Desk               | 1     | 2                     |                        | Wooden effect                                                    |                       |
| Desk chair         | 1     | 3                     |                        | Black base and seat; seat worn and cracking                      |                       |