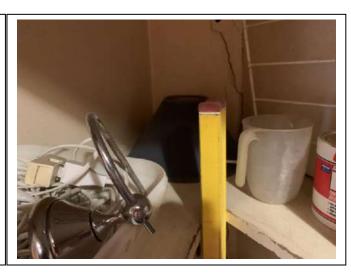

# Hallway

| Item                 | Qty | Condition | Condition        | Comments at Check In                                             | Comments at Check Out |
|----------------------|-----|-----------|------------------|------------------------------------------------------------------|-----------------------|
|                      |     | Check In  | <b>Check Out</b> |                                                                  |                       |
| Decoration           |     | 2         |                  | Orange wallpaper with white emulsion ceiling                     |                       |
| Woodwork             |     | 2         |                  | White gloss                                                      |                       |
| Flooring             |     | 2         |                  | Grey carpet                                                      |                       |
| Entry Door           | 1   | 2         |                  | White gloss                                                      |                       |
| Windows and Frames   | 1   | 2         |                  | Stained glass; with white gloss frame                            |                       |
| Lighting             | 1   | 2         |                  | CM; pendant; with brown shade                                    |                       |
| Stop cock            | 1   | 2         |                  | WM                                                               |                       |
| Traditional doorbell | 1   | 2         |                  | WM; white metal                                                  |                       |
| Thermostat           | 1   | 2         |                  | WM; white plastic; Honeywell                                     |                       |
| Cupboard             | 1   | 2         |                  | Fitted; with wooden door; brass fittings and white gloss shelves |                       |
| Circuit breaker      | 1   | 2         |                  | WM                                                               |                       |
| Utensil holder       | 1   | 2         |                  | Ceramic                                                          |                       |
| Whisk                | 1   | 2         |                  | SS                                                               |                       |
| Salad fork           | 1   | 2         |                  | Black plastic                                                    |                       |
| Kitchen knives       | 3   | 2         |                  | SS; with black plastic handle                                    |                       |
| Clothes horse        | 1   | 2         |                  | White metal                                                      |                       |
| Measuring jug        | 1   | 2         |                  | Plastic                                                          |                       |
| Spirit level         | 1   | 2         |                  | Large; yellow                                                    |                       |