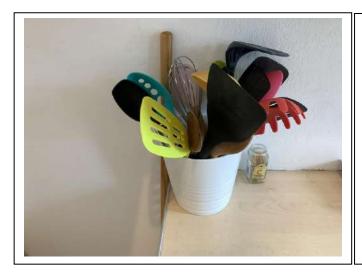

| Forks             | 9  | 2 | SS                                             |  |  |  |  |
|-------------------|----|---|------------------------------------------------|--|--|--|--|
| Spoons            | 13 | 2 | SS                                             |  |  |  |  |
| Tea Spoons        | 16 | 2 | SS                                             |  |  |  |  |
| Other             |    |   |                                                |  |  |  |  |
| Bin               | 1  | 2 | Plastic                                        |  |  |  |  |
| Dish drainer      | 2  | 1 | Plastic                                        |  |  |  |  |
| Dining table      | 1  | 3 | Wooden                                         |  |  |  |  |
| Dining chairs     | 4  | 2 | Folding; wooden                                |  |  |  |  |
| Cupboard          | 1  | 3 | Fitted; with wooden door; lighting not working |  |  |  |  |
| Dustpan and brush | 1  | 3 | Plastic; worn                                  |  |  |  |  |
| Sieve             | 1  | 2 | Plastic and SS                                 |  |  |  |  |
| Ironing board     | 1  | 2 | With cream cover; slightly worn                |  |  |  |  |
| Мор               | 1  | 2 | Plastic                                        |  |  |  |  |
| Ladder            | 1  | 3 | Aluminium; worn                                |  |  |  |  |
| Clothes horse     | 1  | 3 | White metal                                    |  |  |  |  |
| Chair             | 1  | 2 | Wooden frame; with wicker seat                 |  |  |  |  |
| Bin               | 1  | 2 | Blue plastic                                   |  |  |  |  |
| Extension cable   | 1  | 1 | White plastic                                  |  |  |  |  |
| Table lamp        | 1  | 2 | Grey base                                      |  |  |  |  |
| Utensil holder    | 1  | 1 | White plastic                                  |  |  |  |  |
| Window pole       | 1  | 2 | Wooden and metal                               |  |  |  |  |
| Fish slice        | 5  | 3 | Assorted                                       |  |  |  |  |
| Mixing spoon      | 3  | 3 | Wooden; worn                                   |  |  |  |  |
| Ladle             | 1  | 2 | Plastic                                        |  |  |  |  |
| Whisk             | 1  | 2 | SS and black plastic                           |  |  |  |  |
| Serving spoon     | 3  | 2 | Plastic                                        |  |  |  |  |
| Spatula           | 1  | 2 | Metal and silicon                              |  |  |  |  |
| Grill handle      | 1  | 2 | SS and black plastic                           |  |  |  |  |
| Pasta spoon       | 1  | 1 | Plastic                                        |  |  |  |  |
| Fruit bowl        | 2  | 2 | Wooden and glass                               |  |  |  |  |
| Scissors          | 3  | 2 | Assorted                                       |  |  |  |  |
| Nut cracker       | 1  | 1 | Metal                                          |  |  |  |  |
| Rolling pin       | 1  | 2 | Wooden                                         |  |  |  |  |
| Peeler            | 2  | 1 | Assorted                                       |  |  |  |  |
| Can opener        | 2  | 2 | Assorted                                       |  |  |  |  |
| Bottle opener     | 1  | 2 | Wooden handle                                  |  |  |  |  |
| Cork screw        | 1  | 1 | SS                                             |  |  |  |  |
| Pizza cutter      | 1  | 2 | Black plastic handle                           |  |  |  |  |
| Kitchen knives    | 18 | 2 | Assorted                                       |  |  |  |  |
| Oven gloves       | 4  | 2 | Grey fabric                                    |  |  |  |  |

| Egg rack        | 1  | 2 | Brown                                 |
|-----------------|----|---|---------------------------------------|
| Butter dish     | 1  | 2 | White; with lid                       |
| Crock pot       | 2  | 2 | Black; with lids                      |
| Frying pan      | 1  | 2 | Metal; worn                           |
| Saucepan        | 1  | 2 | Metal; with lid                       |
| Colander        | 3  | 1 | Metal and plastic                     |
| Baking tray     | 9  | 4 | Assorted; worn                        |
| Sieve           | 2  | 2 | SS                                    |
| Chopping boards | 10 | 3 | Plastic and wooden; with holder; worn |
| Measuring jugs  | 2  | 1 | Pyrex                                 |
| Steamer         | 1  | 1 | SS                                    |
| Grater          | 3  | 3 | SS; stained                           |
| Knife sharpener | 2  | 3 | Assorted                              |
| Masher          | 3  | 2 | SS                                    |
| Ramekins        | 4  | 2 | Brown                                 |
| Vase            | 2  | 2 | Red and glass                         |
| Sugar bowl      | 1  | 2 | Brown; with lid; <b>chipped</b>       |
| Bowl            | 1  | 2 | Brown; with lid                       |
| Pepper mill     | 4  | 2 | Wooden and plastic                    |
| Baskets         | 2  | 3 | Plastic                               |
| Basins          | 3  | 3 | Plastic                               |
| Tray            | 1  | 3 | Wooden; worn                          |
| Mezzaluna       | 1  | 2 | Wooden and SS                         |
| Grill tray      | 1  | 2 | Metal                                 |
| Plunger         | 1  | 2 | Wooden                                |
| Laundry baskets | 2  | 2 | Plastic                               |
| Clock           | 1  | 1 | WM; black metal                       |
| Clothes hanger  | 1  | 2 | CM; traditional pulley                |
| Pot stands      | 2  | 4 | Cork; worn                            |
| Teapot          | 1  | 2 | Blue and brown; with lid              |
| Egg cup         | 1  | 1 | Blue                                  |
| Saucepan        | 8  | 2 | Metal; with lids                      |
| Mixing bowl     | 2  | 2 | Metal                                 |
| Frying pans     | 5  | 3 | Metal; worn and stained               |
| Casserole dish  | 1  | 1 | Glass; with lid                       |