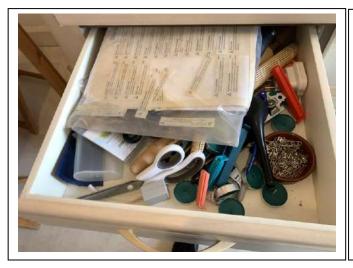

### Kitchen

| Item               | Qty | Condition<br>At Check In | Condition At Check Out | Comments                                                                                                 | Comments |
|--------------------|-----|--------------------------|------------------------|----------------------------------------------------------------------------------------------------------|----------|
|                    |     | 3                        | At check out           | White emulsion; with coloured ceramic tile splash back; silicon stained; marked and scuffed;             |          |
| Decoration         |     |                          |                        | ceiling cracked                                                                                          |          |
| Woodwork           |     | 2                        |                        | White gloss; chipped and worn                                                                            |          |
| Flooring           |     | 3                        |                        | Vinyl; stained; marked and some small cuts                                                               |          |
| Entry Door         | 1   | 3                        |                        | Wooden with brass fittings; worn                                                                         |          |
| Windows and Frames | 3   | 2                        |                        | White; uPVC; Double-glazed; dirty on outside; some staining                                              |          |
| Lighting           | 3   | 3                        |                        | CM; 1x pendant with paper globe shade; 2x metal fitting with 3x spotlight bulbs in each; <b>bulb out</b> |          |
| Heating            | 1   | 3                        |                        | White; wall mounted; central heating; slightly chipped                                                   |          |
| Worktop            |     | 3                        |                        | Wooden effect laminate; slightly marked; scratched and chipped at edge;                                  |          |
| Units              |     | 3                        |                        | White with wooden effect trim; handles broken; stained inside; chipped and worn                          |          |
| Sink               | 1   | 2                        |                        | White plastic; with white mixer tap and draining rack; chipped and rusty in places; silicon stained      |          |
|                    |     |                          |                        | Appliances                                                                                               |          |
| Extractor hood     | 1   | 4                        |                        | Fitted; white; Tricity Bendix; stained and greasy within                                                 |          |
| Oven               | 1   | 1                        |                        | White; Bush; with 4x gas burners                                                                         |          |
| Fridge             | 1   | 2                        |                        | White; Hotpoint                                                                                          |          |
| Freezer            | 1   | 1                        |                        | White; Zanussi                                                                                           |          |
| Washing machine    | 1   | 2                        |                        | White; Logik                                                                                             |          |
| Tumble Dryer       | 1   | 2                        |                        | White; Sensordry; slightly marked                                                                        |          |
| Kettle             | 1   | 1                        |                        | SS and glass                                                                                             |          |
| Toaster            | 1   | 2                        |                        | SS; Morphy Richards                                                                                      |          |
| Microwave          | 1   | 2                        |                        | Black; Russell Hobbs                                                                                     |          |
| Boiler             | 1   | 1                        |                        | WM; white; Vaillant                                                                                      |          |
| Iron               | 1   | 3                        |                        | White; Morphy Richards                                                                                   |          |
| Stick blender      | 1   | 2                        |                        | White plastic                                                                                            |          |
|                    |     |                          |                        | Glassware                                                                                                |          |
| Wine               | 4   | 2                        |                        |                                                                                                          |          |
| Assorted           | 12  | 2                        |                        |                                                                                                          |          |
|                    |     |                          |                        | Crockery                                                                                                 |          |
| Dinner Plates      | 10  | 2                        |                        | Assorted; some chips                                                                                     |          |
| Side Plates        | 9   | 2                        |                        | Assorted                                                                                                 |          |
| Bowls              | 10  | 2                        |                        | Assorted; worn                                                                                           |          |
| Mugs               | 22  | 3                        |                        | Assorted                                                                                                 |          |
|                    |     |                          |                        | Cutlery                                                                                                  |          |
| Knives             | 11  | 2                        |                        | SS                                                                                                       |          |