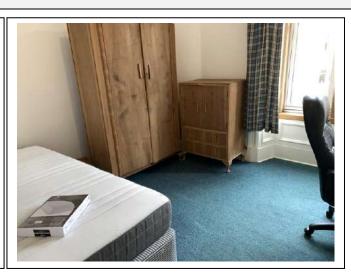

### Bedroom 1

| Item               | Qty   | Condition<br>Check In | Condition<br>Check Out | Comments at Check In                                             | Comments at Check Out |
|--------------------|-------|-----------------------|------------------------|------------------------------------------------------------------|-----------------------|
| Decoration         |       | 3                     |                        | White emulsion; stained by bed; worn and marked                  |                       |
| Woodwork           |       | 2                     |                        | White gloss; several chips                                       |                       |
| Flooring           |       | 3                     |                        | Green carpet; worn; some stains and paint flecks                 |                       |
| Entry Door         | 1     | 2                     |                        | Wooden with brass fittings; slightly paint marked; holes in door |                       |
| Windows and Frames | 2     | 3                     |                        | White; uPVC; Double-glazed; difficult to open                    |                       |
| Lighting           | 1     | 1                     |                        | CM; pendant with shade                                           |                       |
| Heating            | 1     | 2                     |                        | White; wall mounted; central heating; chipped and rusty on top   |                       |
| Coat hook          | 1     | 2                     |                        | DM; black metal                                                  |                       |
| Chest of drawers   | 1     | 2                     |                        | Pine; with 3x drawers and metal handles; worn; with stained top  |                       |
| Bed                | 1     | 3                     |                        | Double; striped divan; worn                                      |                       |
| Mattress           | 1     | 3                     |                        | Grey and white; double; slightly worn; stained                   |                       |
| Wardrobe           | 1     | 3                     |                        | Wooden; with 2x doors; shelf and rail; worn                      |                       |
| Side table         | 1     | 3                     |                        | Varnished wood; worn                                             |                       |
| Side unit          | 1     | 2                     |                        | Wooden; with 2x doors and drawers; worn                          |                       |
| Curtain rail       | 1     | 2                     |                        | WM; white plastic                                                |                       |
| Curtains           | 1 set | 2                     |                        | Plaid patterned fabric                                           |                       |
| Desk               | 1     | 2                     |                        | Wooden effect                                                    |                       |
| Desk chair         | 1     | 3                     |                        | Black base and seat; seat worn and cracking                      |                       |

# **Edinburgh Inventory Services Observations**

Please use mattress protectors as if there are any stains or markings you can become liable for these at the end of the tenancy if not noted on inventory