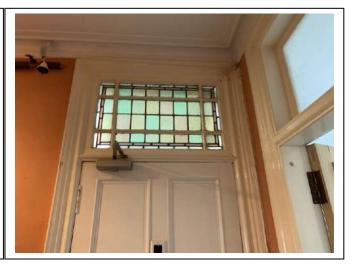

# Hallway

| Item                 | Qty | Condition | Condition        | Comments at Check In                                             | Comments at Check Out |
|----------------------|-----|-----------|------------------|------------------------------------------------------------------|-----------------------|
|                      |     | Check In  | <b>Check Out</b> |                                                                  |                       |
| Decoration           |     | 2         |                  | Orange wallpaper with white emulsion ceiling                     |                       |
| Woodwork             |     | 2         |                  | White gloss                                                      |                       |
| Flooring             |     | 2         |                  | Grey carpet                                                      |                       |
| Entry Door           | 1   | 2         |                  | White gloss                                                      |                       |
| Windows and Frames   | 1   | 2         |                  | Stained glass; with white gloss frame                            |                       |
| Lighting             | 1   | 2         |                  | CM; pendant; with brown shade                                    |                       |
| Stop cock            | 1   | 2         |                  | WM                                                               |                       |
| Traditional doorbell | 1   | 2         |                  | WM; white metal                                                  |                       |
| Thermostat           | 1   | 2         |                  | WM; white plastic; Honeywell                                     |                       |
| Cupboard             | 1   | 2         |                  | Fitted; with wooden door; brass fittings and white gloss shelves |                       |
| Circuit breaker      | 1   | 2         |                  | WM                                                               |                       |
| Utensil holder       | 1   | 2         |                  | Ceramic                                                          |                       |
| Whisk                | 1   | 2         |                  | SS                                                               |                       |
| Salad fork           | 1   | 2         |                  | Black plastic                                                    |                       |
| Kitchen knives       | 3   | 2         |                  | SS; with black plastic handle                                    |                       |
| Clothes horse        | 1   | 2         |                  | White metal                                                      |                       |
| Measuring jug        | 1   | 2         |                  | Plastic                                                          |                       |
| Spirit level         | 1   | 2         |                  | Large; yellow                                                    |                       |