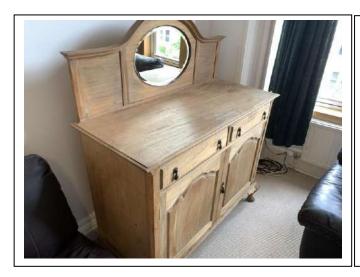

# Lounge

| Item               | Qty   | Condition<br>Check In | Condition<br>Check Out | Comments at Check In                                                            | Comments at Check Out |
|--------------------|-------|-----------------------|------------------------|---------------------------------------------------------------------------------|-----------------------|
| Decoration         |       | 3                     | onesii out             | White emulsion; several Blu-Tac stains; marked and chipped                      |                       |
| Woodwork           |       | 2                     |                        | White gloss; some chips and stains                                              |                       |
| Flooring           |       | 3                     |                        | Oatmeal carpet; 1x ring mark; some stains; slightly worn                        |                       |
| Entry Door         | 1     | 2                     |                        | Wooden with brass fittings                                                      |                       |
| Windows and Frames | 3     | 2                     |                        | White; uPVC; Double-glazed; <b>LHS window does not unlock</b>                   |                       |
| Lighting           | 1     | 2                     |                        | CM; pendant with brown shade                                                    |                       |
| Heating            | 2     | 2                     |                        | White; wall mounted; central heating                                            |                       |
| Couch              | 1     | 2                     |                        | Black leather; 3x seater; slightly marked                                       |                       |
| Curtain rail       | 1     | 3                     |                        | WM; wooden                                                                      |                       |
| Curtains           | 1 set | 2                     |                        | Black fabric; paint stained; loose RHS; 1x tear                                 |                       |
| Couch              | 1     | 2                     |                        | Black leather; 2x seater; slightly worn                                         |                       |
| Edinburgh press    | 1     | 2                     |                        | Fitted; white gloss                                                             |                       |
| Side unit          | 1     | 2                     |                        | Pine with 2x doors; 2x drawers and mirror; top worn; handle held on with string |                       |
| Scatter cushions   | 3     | 2                     |                        | Assorted fabric                                                                 |                       |
| Coffee table       | 1     | 2                     |                        | Black wooden effect                                                             |                       |
| Side table         | 1     | 4                     |                        | Varnished wood; worn; broken leg                                                |                       |
| Television unit    | 1     | 2                     |                        | Black wooden effect                                                             |                       |
| Edinburgh press    | 1     | 2                     |                        | Fitted; white                                                                   |                       |
| Notice board       | 1     | 2                     |                        | Not mounted; with wooden frame                                                  |                       |