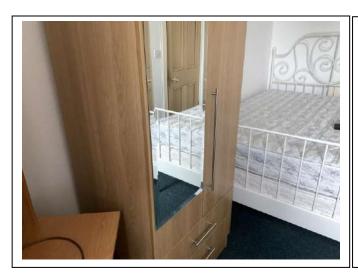

### Bedroom 2

| ltem               | Qty   | Condition<br>Check In | Condition<br>Check Out | Comments at Check In                                                                   | Comments at Check Out |
|--------------------|-------|-----------------------|------------------------|----------------------------------------------------------------------------------------|-----------------------|
| Decoration         |       | 3                     | Circuit Cur            | White emulsion; woodchip wallpaper; several chips and Blu-Tac marks; peeling in places |                       |
| Woodwork           |       | 3                     |                        | White gloss; very chipped and worn paintwork                                           |                       |
| Flooring           |       | 3                     |                        | Blue carpet; some staining                                                             |                       |
| Entry Door         | 1     | 1                     |                        | Wooden with brass fittings                                                             |                       |
| Windows and Frames | 1     | 2                     |                        | White; uPVC; Double-glazed; some staining; dirty                                       |                       |
| Lighting           | 1     | 3                     |                        | CM; pendant with green shade; bulb missing                                             |                       |
| Heating            | 1     | 2                     |                        | White; wall mounted; central heating                                                   |                       |
| Curtain rail       | 1     | 2                     |                        | WM; white plastic                                                                      |                       |
| Curtains           | 1 set | 1                     |                        | Grey fabric                                                                            |                       |
| Fireplace          | 1     | 3                     |                        | White tiles; marked and chipped in places                                              |                       |
| Wardrobe           | 1     | 1                     |                        | Wooden effect; with 2x doors; shelf and rail                                           |                       |
| Bed                | 1     | 2                     |                        | White metal; double frame                                                              |                       |
| Mattress           | 1     | 1                     |                        | White; double; Highgrove Pearl                                                         |                       |
| Mattress           | 1     | 4                     |                        | White; double; worn and stained                                                        |                       |
| Mattress protector | 1     | 1                     |                        | White; double                                                                          |                       |
| Wastepaper basket  | 1     | 1                     |                        | White plastic                                                                          |                       |
| Desk               | 1     | 2                     |                        | Wooden effect                                                                          |                       |
| Table lamp         | 1     | 2                     |                        | Wooden base; with white shade                                                          |                       |
| Side table         | 1     | 3                     |                        | Varnished wood; worn and marked                                                        |                       |
| Mirror             | 1     | 1                     |                        | WM; with wooden backing                                                                |                       |
| Chest of drawers   | 1     | 3                     |                        | Wooden; with 3x drawers; top worn and stained                                          |                       |
| Desk chair         | 1     | 2                     |                        | Metal base; with fabric seat                                                           |                       |
| Window pole        | 1     | 2                     |                        | Wooden; and metal                                                                      |                       |
| Desk lamp          | 1     | 2                     |                        | Brass coloured                                                                         |                       |