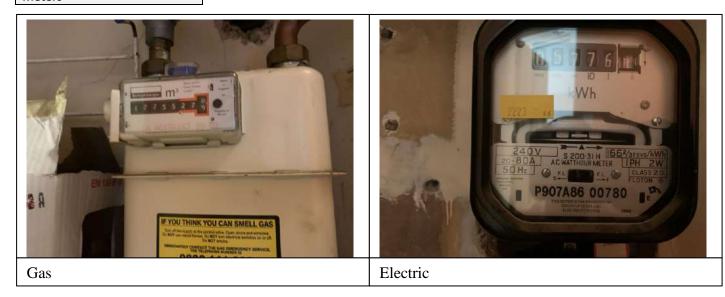

| Meter    | Meter Serial      | Meter Reading | Location         |
|----------|-------------------|---------------|------------------|
| Gas      | G4 A0156163 99 01 | 17755         | Hallway Cupboard |
| Electric | P907A86 00780     | 05776         | Hallway Cupboard |

### Meters

**Disclaimer**: It is the responsibility of the landlord / agent to input any missing information on this page. It is the tenants' responsibility to inform the landlord / agent of any significant updates.