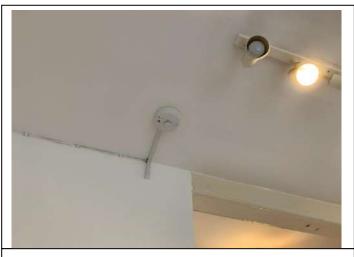

# **Smoke Detectors**

Location – Hallway Ceiling

Location – Lounge Ceiling

# **Heat Detectors**

CO Alarm

Location – Kitchen Ceiling

Location – Kitchen Drawer

1. Good 2. Fair Wear & Tear 3. Worn / Scratched 4. Damaged 5. Replace / Repair