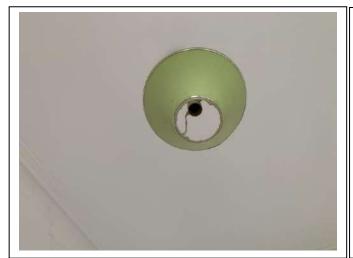

# **Smoke Detectors**

Location – Hallway Ceiling

Location – Lounge Ceiling

# **Heat Detectors**

CO Alarm

Location – Kitchen Ceiling

Location – Kitchen Drawer

1. Good 2. Fair Wear & Tear 3. Worn / Scratched 4. Damaged 5. Replace / Repair