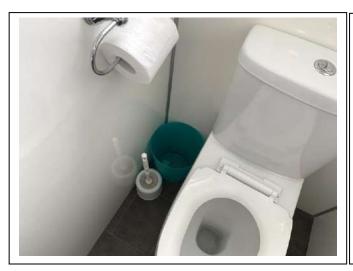

### Bathroom

| Item               | Qty | Condition | Condition | Comments at Check In                                                  | Comments at Check Out |
|--------------------|-----|-----------|-----------|-----------------------------------------------------------------------|-----------------------|
|                    |     | Check In  | Check Out |                                                                       |                       |
| Decoration         |     | 2         |           | White emulsion; with white Perspex splashback                         |                       |
| Woodwork           |     | 2         |           | White gloss; chipped and worn                                         |                       |
| Flooring           |     | 1         |           | Tile effect vinyl                                                     |                       |
| Entry Door         | 1   | 1         |           | Wooden; with brass fittings and frosted glass pane                    |                       |
| Windows and Frames | 1   | 2         |           | White; uPVC; Double-glazed with frosted glass panes; stained and worn |                       |
| Lighting           | 1   | 1         |           | CM; with domed shade                                                  |                       |
| Heating            | 1   | 2         |           | WM; chrome heated towel rail                                          |                       |
| Wash Hand Basin    | 1   | 1         |           | White porcelain with chrome mixer tap                                 |                       |
| Toilet             | 1   | 2         |           | White porcelain with white plastic seat                               |                       |
| Shower             | 1   | 2         |           | White; WM; Mira                                                       |                       |
| Shower Screen      | 1   | 2         |           | Tempered glass screen                                                 |                       |
| Shower tray        | 1   | 2         |           | White plastic                                                         |                       |
| Mirror             | 1   | 2         |           | WM; with no frame                                                     |                       |
| Shelf              | 1   | 1         |           | WM; glass                                                             |                       |
| Towel ring         | 1   | 1         |           | WM; chrome                                                            |                       |
| Toilet roll holder | 1   | 2         |           | WM; chrome                                                            |                       |
| Waste paper basket | 1   | 3         |           | Green plastic                                                         |                       |
| Extractor fan      | 1   | 1         |           | White; Xpelair                                                        |                       |
| Toilet brush       | 1   | 1         |           | White plastic                                                         |                       |
| Soap dish          | 1   | 1         |           | Plastic                                                               |                       |
| Artificial plant   | 1   | 2         |           |                                                                       |                       |