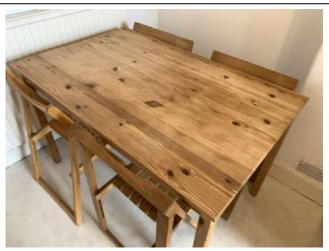

### Kitchen

| Item               | Qty | Condition<br>At Check In | Condition At Check Out | Comments                                                                                                 | Comments |
|--------------------|-----|--------------------------|------------------------|----------------------------------------------------------------------------------------------------------|----------|
|                    |     | 3                        | At check out           | White emulsion; with coloured ceramic tile splash back; silicon stained; marked and scuffed;             |          |
| Decoration         |     |                          |                        | ceiling cracked                                                                                          |          |
| Woodwork           |     | 2                        |                        | White gloss; chipped and worn                                                                            |          |
| Flooring           |     | 3                        |                        | Vinyl; stained; marked and some small cuts                                                               |          |
| Entry Door         | 1   | 3                        |                        | Wooden with brass fittings; worn                                                                         |          |
| Windows and Frames | 3   | 2                        |                        | White; uPVC; Double-glazed; dirty on outside; some staining                                              |          |
| Lighting           | 3   | 3                        |                        | CM; 1x pendant with paper globe shade; 2x metal fitting with 3x spotlight bulbs in each; <b>bulb out</b> |          |
| Heating            | 1   | 3                        |                        | White; wall mounted; central heating; slightly chipped                                                   |          |
| Worktop            |     | 3                        |                        | Wooden effect laminate; slightly marked; scratched and chipped at edge;                                  |          |
| Units              |     | 3                        |                        | White with wooden effect trim; handles broken; stained inside; chipped and worn                          |          |
| Sink               | 1   | 2                        |                        | White plastic; with white mixer tap and draining rack; chipped and rusty in places; silicon stained      |          |
|                    |     |                          |                        | Appliances                                                                                               |          |
| Extractor hood     | 1   | 4                        |                        | Fitted; white; Tricity Bendix; stained and greasy within                                                 |          |
| Oven               | 1   | 1                        |                        | White; Bush; with 4x gas burners                                                                         |          |
| Fridge             | 1   | 2                        |                        | White; Hotpoint                                                                                          |          |
| Freezer            | 1   | 1                        |                        | White; Zanussi                                                                                           |          |
| Washing machine    | 1   | 2                        |                        | White; Logik                                                                                             |          |
| Tumble Dryer       | 1   | 2                        |                        | White; Sensordry; slightly marked                                                                        |          |
| Kettle             | 1   | 1                        |                        | SS and glass                                                                                             |          |
| Toaster            | 1   | 2                        |                        | SS; Morphy Richards                                                                                      |          |
| Microwave          | 1   | 2                        |                        | Black; Russell Hobbs                                                                                     |          |
| Boiler             | 1   | 1                        |                        | WM; white; Vaillant                                                                                      |          |
| Iron               | 1   | 3                        |                        | White; Morphy Richards                                                                                   |          |
| Stick blender      | 1   | 2                        |                        | White plastic                                                                                            |          |
|                    |     |                          |                        | Glassware                                                                                                |          |
| Wine               | 4   | 2                        |                        |                                                                                                          |          |
| Assorted           | 12  | 2                        |                        |                                                                                                          |          |
|                    |     |                          |                        | Crockery                                                                                                 |          |
| Dinner Plates      | 10  | 2                        |                        | Assorted; some chips                                                                                     |          |
| Side Plates        | 9   | 2                        |                        | Assorted                                                                                                 |          |
| Bowls              | 10  | 2                        |                        | Assorted; worn                                                                                           |          |
| Mugs               | 22  | 3                        |                        | Assorted                                                                                                 |          |
|                    |     |                          |                        | Cutlery                                                                                                  |          |
| Knives             | 11  | 2                        |                        | SS                                                                                                       |          |