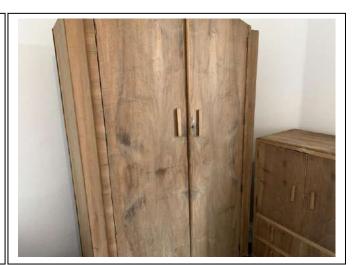

### Bedroom 1

| Item               | Qty   | Condition<br>Check In | Condition<br>Check Out | Comments at Check In                                             | Comments at Check Out |
|--------------------|-------|-----------------------|------------------------|------------------------------------------------------------------|-----------------------|
| Decoration         |       | 3                     |                        | White emulsion; stained by bed; worn and marked                  |                       |
| Woodwork           |       | 2                     |                        | White gloss; several chips                                       |                       |
| Flooring           |       | 3                     |                        | Green carpet; worn; some stains and paint flecks                 |                       |
| Entry Door         | 1     | 2                     |                        | Wooden with brass fittings; slightly paint marked; holes in door |                       |
| Windows and Frames | 2     | 3                     |                        | White; uPVC; Double-glazed; difficult to open                    |                       |
| Lighting           | 1     | 1                     |                        | CM; pendant with shade                                           |                       |
| Heating            | 1     | 2                     |                        | White; wall mounted; central heating; chipped and rusty on top   |                       |
| Coat hook          | 1     | 2                     |                        | DM; black metal                                                  |                       |
| Chest of drawers   | 1     | 2                     |                        | Pine; with 3x drawers and metal handles; worn; with stained top  |                       |
| Bed                | 1     | 3                     |                        | Double; striped divan; worn                                      |                       |
| Mattress           | 1     | 3                     |                        | Grey and white; double; slightly worn; stained                   |                       |
| Wardrobe           | 1     | 3                     |                        | Wooden; with 2x doors; shelf and rail; worn                      |                       |
| Side table         | 1     | 3                     |                        | Varnished wood; worn                                             |                       |
| Side unit          | 1     | 2                     |                        | Wooden; with 2x doors and drawers; worn                          |                       |
| Curtain rail       | 1     | 2                     |                        | WM; white plastic                                                |                       |
| Curtains           | 1 set | 2                     |                        | Plaid patterned fabric                                           |                       |
| Desk               | 1     | 2                     |                        | Wooden effect                                                    |                       |
| Desk chair         | 1     | 3                     |                        | Black base and seat; seat worn and cracking                      |                       |