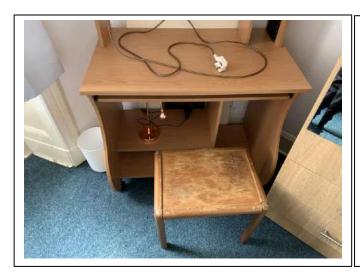

### Bedroom 1

| Item               | Qty   | Condition<br>Check In | Condition<br>Check Out | Comments at Check In                                             | Comments at Check Out |
|--------------------|-------|-----------------------|------------------------|------------------------------------------------------------------|-----------------------|
| Decoration         |       | 3                     |                        | White emulsion; stained by bed; worn and marked                  |                       |
| Woodwork           |       | 2                     |                        | White gloss; several chips                                       |                       |
| Flooring           |       | 3                     |                        | Green carpet; worn; some stains and paint flecks                 |                       |
| Entry Door         | 1     | 2                     |                        | Wooden with brass fittings; slightly paint marked; holes in door |                       |
| Windows and Frames | 2     | 3                     |                        | White; uPVC; Double-glazed; difficult to open                    |                       |
| Lighting           | 1     | 1                     |                        | CM; pendant with shade                                           |                       |
| Heating            | 1     | 2                     |                        | White; wall mounted; central heating; chipped and rusty on top   |                       |
| Coat hook          | 1     | 2                     |                        | DM; black metal                                                  |                       |
| Chest of drawers   | 1     | 2                     |                        | Pine; with 3x drawers and metal handles; worn; with stained top  |                       |
| Bed                | 1     | 3                     |                        | Double; striped divan; worn                                      |                       |
| Mattress           | 1     | 3                     |                        | Grey and white; double; slightly worn; stained                   |                       |
| Wardrobe           | 1     | 3                     |                        | Wooden; with 2x doors; shelf and rail; worn                      |                       |
| Side table         | 1     | 3                     |                        | Varnished wood; worn                                             |                       |
| Side unit          | 1     | 2                     |                        | Wooden; with 2x doors and drawers; worn                          |                       |
| Curtain rail       | 1     | 2                     |                        | WM; white plastic                                                |                       |
| Curtains           | 1 set | 2                     |                        | Plaid patterned fabric                                           |                       |
| Desk               | 1     | 2                     |                        | Wooden effect                                                    |                       |
| Desk chair         | 1     | 3                     |                        | Black base and seat; seat worn and cracking                      |                       |