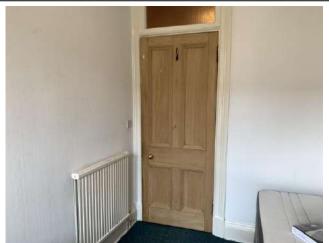

# **Box Room**

| Item               | Qty | Condition | Condition | Comments at Check In                                                                        | Comments at Check Out |
|--------------------|-----|-----------|-----------|---------------------------------------------------------------------------------------------|-----------------------|
|                    |     | Check In  | Check Out |                                                                                             |                       |
| Decoration         |     | 3         |           | Pastel blue emulsion; several marks; screw holes and chips; ceiling cracked and stained     |                       |
| Woodwork           |     | 3         |           | White gloss; several chips                                                                  |                       |
| Flooring           |     | 3         |           | Grey carpet                                                                                 |                       |
| Entry Door         | 1   | 2         |           | Wooden with brass fittings and 2x glass panels; no handle on inside; 1x missing frame piece |                       |
| Windows and Frames | 2   | 2         |           | White gloss frame with 8x panes                                                             |                       |
| Lighting           | 1   | 1         |           | CM; pendant with no shade                                                                   |                       |
| Heating            | 1   | 3         |           | White; wall mounted; central heating; chipped and rusty                                     |                       |
| Chair              | 2   | 3         |           | Assorted; metal frame                                                                       |                       |
| Clothes horse      | 2   | 1         |           | White metal                                                                                 |                       |
| Vacuum             | 1   | 2         |           | Plastic; Panasonic                                                                          |                       |
| Folding chair      | 1   | 2         |           | Wooden                                                                                      |                       |
| Wall hanging       | 1   | 2         |           | Not mounted                                                                                 |                       |
| Rug                | 1   | 4         |           | Grey fabric                                                                                 |                       |

# **Edinburgh Inventory Services Observations**

Items of clutter not listed