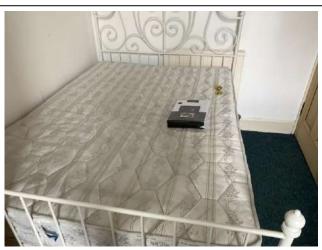

### Bedroom 2

| ltem               | Qty   | Condition<br>Check In | Condition<br>Check Out | Comments at Check In                                                                   | Comments at Check Out |
|--------------------|-------|-----------------------|------------------------|----------------------------------------------------------------------------------------|-----------------------|
| Decoration         |       | 3                     | Circuit Cur            | White emulsion; woodchip wallpaper; several chips and Blu-Tac marks; peeling in places |                       |
| Woodwork           |       | 3                     |                        | White gloss; very chipped and worn paintwork                                           |                       |
| Flooring           |       | 3                     |                        | Blue carpet; some staining                                                             |                       |
| Entry Door         | 1     | 1                     |                        | Wooden with brass fittings                                                             |                       |
| Windows and Frames | 1     | 2                     |                        | White; uPVC; Double-glazed; some staining; dirty                                       |                       |
| Lighting           | 1     | 3                     |                        | CM; pendant with green shade; bulb missing                                             |                       |
| Heating            | 1     | 2                     |                        | White; wall mounted; central heating                                                   |                       |
| Curtain rail       | 1     | 2                     |                        | WM; white plastic                                                                      |                       |
| Curtains           | 1 set | 1                     |                        | Grey fabric                                                                            |                       |
| Fireplace          | 1     | 3                     |                        | White tiles; marked and chipped in places                                              |                       |
| Wardrobe           | 1     | 1                     |                        | Wooden effect; with 2x doors; shelf and rail                                           |                       |
| Bed                | 1     | 2                     |                        | White metal; double frame                                                              |                       |
| Mattress           | 1     | 1                     |                        | White; double; Highgrove Pearl                                                         |                       |
| Mattress           | 1     | 4                     |                        | White; double; worn and stained                                                        |                       |
| Mattress protector | 1     | 1                     |                        | White; double                                                                          |                       |
| Wastepaper basket  | 1     | 1                     |                        | White plastic                                                                          |                       |
| Desk               | 1     | 2                     |                        | Wooden effect                                                                          |                       |
| Table lamp         | 1     | 2                     |                        | Wooden base; with white shade                                                          |                       |
| Side table         | 1     | 3                     |                        | Varnished wood; worn and marked                                                        |                       |
| Mirror             | 1     | 1                     |                        | WM; with wooden backing                                                                |                       |
| Chest of drawers   | 1     | 3                     |                        | Wooden; with 3x drawers; top worn and stained                                          |                       |
| Desk chair         | 1     | 2                     |                        | Metal base; with fabric seat                                                           |                       |
| Window pole        | 1     | 2                     |                        | Wooden; and metal                                                                      |                       |
| Desk lamp          | 1     | 2                     |                        | Brass coloured                                                                         |                       |