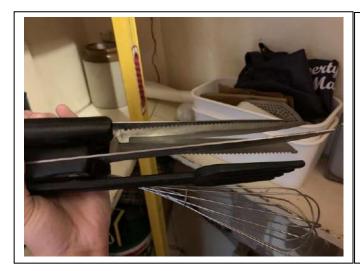

# Hallway

| Item                 | Qty | Condition | Condition        | Comments at Check In                                             | Comments at Check Out |
|----------------------|-----|-----------|------------------|------------------------------------------------------------------|-----------------------|
|                      |     | Check In  | <b>Check Out</b> |                                                                  |                       |
| Decoration           |     | 2         |                  | Orange wallpaper with white emulsion ceiling                     |                       |
| Woodwork             |     | 2         |                  | White gloss                                                      |                       |
| Flooring             |     | 2         |                  | Grey carpet                                                      |                       |
| Entry Door           | 1   | 2         |                  | White gloss                                                      |                       |
| Windows and Frames   | 1   | 2         |                  | Stained glass; with white gloss frame                            |                       |
| Lighting             | 1   | 2         |                  | CM; pendant; with brown shade                                    |                       |
| Stop cock            | 1   | 2         |                  | WM                                                               |                       |
| Traditional doorbell | 1   | 2         |                  | WM; white metal                                                  |                       |
| Thermostat           | 1   | 2         |                  | WM; white plastic; Honeywell                                     |                       |
| Cupboard             | 1   | 2         |                  | Fitted; with wooden door; brass fittings and white gloss shelves |                       |
| Circuit breaker      | 1   | 2         |                  | WM                                                               |                       |
| Utensil holder       | 1   | 2         |                  | Ceramic                                                          |                       |
| Whisk                | 1   | 2         |                  | SS                                                               |                       |
| Salad fork           | 1   | 2         |                  | Black plastic                                                    |                       |
| Kitchen knives       | 3   | 2         |                  | SS; with black plastic handle                                    |                       |
| Clothes horse        | 1   | 2         |                  | White metal                                                      |                       |
| Measuring jug        | 1   | 2         |                  | Plastic                                                          |                       |
| Spirit level         | 1   | 2         |                  | Large; yellow                                                    |                       |