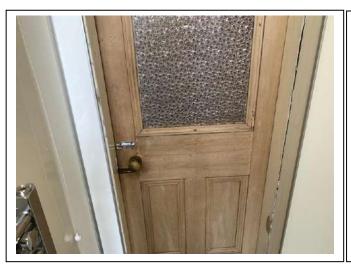

### Bathroom

| Item               | Qty | Condition | Condition | Comments at Check In                                                  | Comments at Check Out |
|--------------------|-----|-----------|-----------|-----------------------------------------------------------------------|-----------------------|
|                    |     | Check In  | Check Out |                                                                       |                       |
| Decoration         |     | 2         |           | White emulsion; with white Perspex splashback                         |                       |
| Woodwork           |     | 2         |           | White gloss; chipped and worn                                         |                       |
| Flooring           |     | 1         |           | Tile effect vinyl                                                     |                       |
| Entry Door         | 1   | 1         |           | Wooden; with brass fittings and frosted glass pane                    |                       |
| Windows and Frames | 1   | 2         |           | White; uPVC; Double-glazed with frosted glass panes; stained and worn |                       |
| Lighting           | 1   | 1         |           | CM; with domed shade                                                  |                       |
| Heating            | 1   | 2         |           | WM; chrome heated towel rail                                          |                       |
| Wash Hand Basin    | 1   | 1         |           | White porcelain with chrome mixer tap                                 |                       |
| Toilet             | 1   | 2         |           | White porcelain with white plastic seat                               |                       |
| Shower             | 1   | 2         |           | White; WM; Mira                                                       |                       |
| Shower Screen      | 1   | 2         |           | Tempered glass screen                                                 |                       |
| Shower tray        | 1   | 2         |           | White plastic                                                         |                       |
| Mirror             | 1   | 2         |           | WM; with no frame                                                     |                       |
| Shelf              | 1   | 1         |           | WM; glass                                                             |                       |
| Towel ring         | 1   | 1         |           | WM; chrome                                                            |                       |
| Toilet roll holder | 1   | 2         |           | WM; chrome                                                            |                       |
| Waste paper basket | 1   | 3         |           | Green plastic                                                         |                       |
| Extractor fan      | 1   | 1         |           | White; Xpelair                                                        |                       |
| Toilet brush       | 1   | 1         |           | White plastic                                                         |                       |
| Soap dish          | 1   | 1         |           | Plastic                                                               |                       |
| Artificial plant   | 1   | 2         |           |                                                                       |                       |