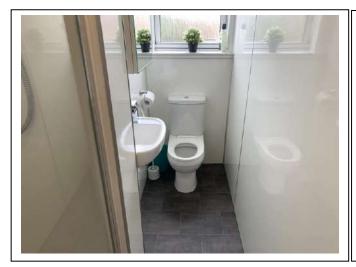

### Bathroom

| Item               | Qty | Condition | Condition | Comments at Check In                                                  | Comments at Check Out |
|--------------------|-----|-----------|-----------|-----------------------------------------------------------------------|-----------------------|
|                    |     | Check In  | Check Out |                                                                       |                       |
| Decoration         |     | 2         |           | White emulsion; with white Perspex splashback                         |                       |
| Woodwork           |     | 2         |           | White gloss; chipped and worn                                         |                       |
| Flooring           |     | 1         |           | Tile effect vinyl                                                     |                       |
| Entry Door         | 1   | 1         |           | Wooden; with brass fittings and frosted glass pane                    |                       |
| Windows and Frames | 1   | 2         |           | White; uPVC; Double-glazed with frosted glass panes; stained and worn |                       |
| Lighting           | 1   | 1         |           | CM; with domed shade                                                  |                       |
| Heating            | 1   | 2         |           | WM; chrome heated towel rail                                          |                       |
| Wash Hand Basin    | 1   | 1         |           | White porcelain with chrome mixer tap                                 |                       |
| Toilet             | 1   | 2         |           | White porcelain with white plastic seat                               |                       |
| Shower             | 1   | 2         |           | White; WM; Mira                                                       |                       |
| Shower Screen      | 1   | 2         |           | Tempered glass screen                                                 |                       |
| Shower tray        | 1   | 2         |           | White plastic                                                         |                       |
| Mirror             | 1   | 2         |           | WM; with no frame                                                     |                       |
| Shelf              | 1   | 1         |           | WM; glass                                                             |                       |
| Towel ring         | 1   | 1         |           | WM; chrome                                                            |                       |
| Toilet roll holder | 1   | 2         |           | WM; chrome                                                            |                       |
| Waste paper basket | 1   | 3         |           | Green plastic                                                         |                       |
| Extractor fan      | 1   | 1         |           | White; Xpelair                                                        |                       |
| Toilet brush       | 1   | 1         |           | White plastic                                                         |                       |
| Soap dish          | 1   | 1         |           | Plastic                                                               |                       |
| Artificial plant   | 1   | 2         |           |                                                                       |                       |