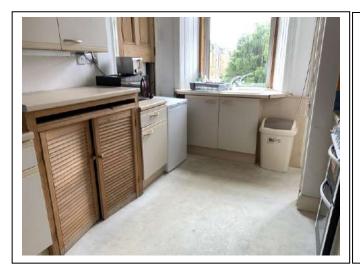

### Kitchen

| Item               | Qty | Condition<br>At Check In | Condition At Check Out | Comments                                                                                                 | Comments |
|--------------------|-----|--------------------------|------------------------|----------------------------------------------------------------------------------------------------------|----------|
|                    |     | 3                        | At check out           | White emulsion; with coloured ceramic tile splash back; silicon stained; marked and scuffed;             |          |
| Decoration         |     |                          |                        | ceiling cracked                                                                                          |          |
| Woodwork           |     | 2                        |                        | White gloss; chipped and worn                                                                            |          |
| Flooring           |     | 3                        |                        | Vinyl; stained; marked and some small cuts                                                               |          |
| Entry Door         | 1   | 3                        |                        | Wooden with brass fittings; worn                                                                         |          |
| Windows and Frames | 3   | 2                        |                        | White; uPVC; Double-glazed; dirty on outside; some staining                                              |          |
| Lighting           | 3   | 3                        |                        | CM; 1x pendant with paper globe shade; 2x metal fitting with 3x spotlight bulbs in each; <b>bulb out</b> |          |
| Heating            | 1   | 3                        |                        | White; wall mounted; central heating; slightly chipped                                                   |          |
| Worktop            |     | 3                        |                        | Wooden effect laminate; slightly marked; scratched and chipped at edge;                                  |          |
| Units              |     | 3                        |                        | White with wooden effect trim; handles broken; stained inside; chipped and worn                          |          |
| Sink               | 1   | 2                        |                        | White plastic; with white mixer tap and draining rack; chipped and rusty in places; silicon stained      |          |
|                    |     |                          |                        | Appliances                                                                                               |          |
| Extractor hood     | 1   | 4                        |                        | Fitted; white; Tricity Bendix; stained and greasy within                                                 |          |
| Oven               | 1   | 1                        |                        | White; Bush; with 4x gas burners                                                                         |          |
| Fridge             | 1   | 2                        |                        | White; Hotpoint                                                                                          |          |
| Freezer            | 1   | 1                        |                        | White; Zanussi                                                                                           |          |
| Washing machine    | 1   | 2                        |                        | White; Logik                                                                                             |          |
| Tumble Dryer       | 1   | 2                        |                        | White; Sensordry; slightly marked                                                                        |          |
| Kettle             | 1   | 1                        |                        | SS and glass                                                                                             |          |
| Toaster            | 1   | 2                        |                        | SS; Morphy Richards                                                                                      |          |
| Microwave          | 1   | 2                        |                        | Black; Russell Hobbs                                                                                     |          |
| Boiler             | 1   | 1                        |                        | WM; white; Vaillant                                                                                      |          |
| Iron               | 1   | 3                        |                        | White; Morphy Richards                                                                                   |          |
| Stick blender      | 1   | 2                        |                        | White plastic                                                                                            |          |
|                    |     |                          |                        | Glassware                                                                                                |          |
| Wine               | 4   | 2                        |                        |                                                                                                          |          |
| Assorted           | 12  | 2                        |                        |                                                                                                          |          |
|                    |     |                          |                        | Crockery                                                                                                 |          |
| Dinner Plates      | 10  | 2                        |                        | Assorted; some chips                                                                                     |          |
| Side Plates        | 9   | 2                        |                        | Assorted                                                                                                 |          |
| Bowls              | 10  | 2                        |                        | Assorted; worn                                                                                           |          |
| Mugs               | 22  | 3                        |                        | Assorted                                                                                                 |          |
|                    |     |                          |                        | Cutlery                                                                                                  |          |
| Knives             | 11  | 2                        |                        | SS                                                                                                       |          |