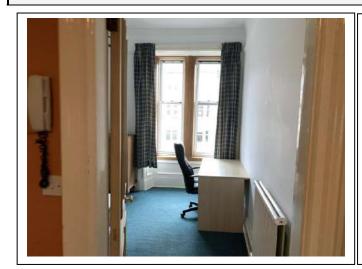

# **Box Room**

| Item               | Qty | Condition | Condition | Comments at Check In                                                                        | Comments at Check Out |
|--------------------|-----|-----------|-----------|---------------------------------------------------------------------------------------------|-----------------------|
|                    |     | Check In  | Check Out |                                                                                             |                       |
| Decoration         |     | 3         |           | Pastel blue emulsion; several marks; screw holes and chips; ceiling cracked and stained     |                       |
| Woodwork           |     | 3         |           | White gloss; several chips                                                                  |                       |
| Flooring           |     | 3         |           | Grey carpet                                                                                 |                       |
| Entry Door         | 1   | 2         |           | Wooden with brass fittings and 2x glass panels; no handle on inside; 1x missing frame piece |                       |
| Windows and Frames | 2   | 2         |           | White gloss frame with 8x panes                                                             |                       |
| Lighting           | 1   | 1         |           | CM; pendant with no shade                                                                   |                       |
| Heating            | 1   | 3         |           | White; wall mounted; central heating; chipped and rusty                                     |                       |
| Chair              | 2   | 3         |           | Assorted; metal frame                                                                       |                       |
| Clothes horse      | 2   | 1         |           | White metal                                                                                 |                       |
| Vacuum             | 1   | 2         |           | Plastic; Panasonic                                                                          |                       |
| Folding chair      | 1   | 2         |           | Wooden                                                                                      |                       |
| Wall hanging       | 1   | 2         |           | Not mounted                                                                                 |                       |
| Rug                | 1   | 4         |           | Grey fabric                                                                                 |                       |

# **Edinburgh Inventory Services Observations**

Items of clutter not listed