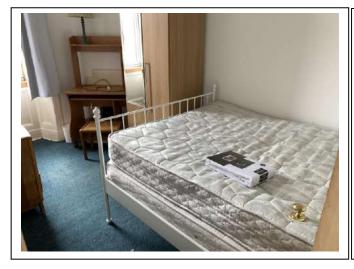

### Bedroom 2

| ltem               | Qty   | Condition<br>Check In | Condition<br>Check Out | Comments at Check In                                                                   | Comments at Check Out |
|--------------------|-------|-----------------------|------------------------|----------------------------------------------------------------------------------------|-----------------------|
| Decoration         |       | 3                     | Circuit Cur            | White emulsion; woodchip wallpaper; several chips and Blu-Tac marks; peeling in places |                       |
| Woodwork           |       | 3                     |                        | White gloss; very chipped and worn paintwork                                           |                       |
| Flooring           |       | 3                     |                        | Blue carpet; some staining                                                             |                       |
| Entry Door         | 1     | 1                     |                        | Wooden with brass fittings                                                             |                       |
| Windows and Frames | 1     | 2                     |                        | White; uPVC; Double-glazed; some staining; dirty                                       |                       |
| Lighting           | 1     | 3                     |                        | CM; pendant with green shade; bulb missing                                             |                       |
| Heating            | 1     | 2                     |                        | White; wall mounted; central heating                                                   |                       |
| Curtain rail       | 1     | 2                     |                        | WM; white plastic                                                                      |                       |
| Curtains           | 1 set | 1                     |                        | Grey fabric                                                                            |                       |
| Fireplace          | 1     | 3                     |                        | White tiles; marked and chipped in places                                              |                       |
| Wardrobe           | 1     | 1                     |                        | Wooden effect; with 2x doors; shelf and rail                                           |                       |
| Bed                | 1     | 2                     |                        | White metal; double frame                                                              |                       |
| Mattress           | 1     | 1                     |                        | White; double; Highgrove Pearl                                                         |                       |
| Mattress           | 1     | 4                     |                        | White; double; worn and stained                                                        |                       |
| Mattress protector | 1     | 1                     |                        | White; double                                                                          |                       |
| Wastepaper basket  | 1     | 1                     |                        | White plastic                                                                          |                       |
| Desk               | 1     | 2                     |                        | Wooden effect                                                                          |                       |
| Table lamp         | 1     | 2                     |                        | Wooden base; with white shade                                                          |                       |
| Side table         | 1     | 3                     |                        | Varnished wood; worn and marked                                                        |                       |
| Mirror             | 1     | 1                     |                        | WM; with wooden backing                                                                |                       |
| Chest of drawers   | 1     | 3                     |                        | Wooden; with 3x drawers; top worn and stained                                          |                       |
| Desk chair         | 1     | 2                     |                        | Metal base; with fabric seat                                                           |                       |
| Window pole        | 1     | 2                     |                        | Wooden; and metal                                                                      |                       |
| Desk lamp          | 1     | 2                     |                        | Brass coloured                                                                         |                       |