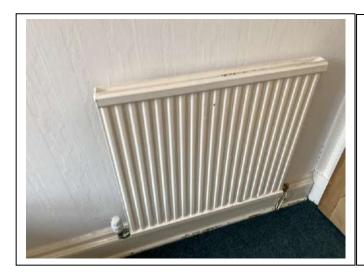

### Bedroom 1

| Item               | Qty   | Condition<br>Check In | Condition<br>Check Out | Comments at Check In                                             | Comments at Check Out |
|--------------------|-------|-----------------------|------------------------|------------------------------------------------------------------|-----------------------|
| Decoration         |       | 3                     |                        | White emulsion; stained by bed; worn and marked                  |                       |
| Woodwork           |       | 2                     |                        | White gloss; several chips                                       |                       |
| Flooring           |       | 3                     |                        | Green carpet; worn; some stains and paint flecks                 |                       |
| Entry Door         | 1     | 2                     |                        | Wooden with brass fittings; slightly paint marked; holes in door |                       |
| Windows and Frames | 2     | 3                     |                        | White; uPVC; Double-glazed; difficult to open                    |                       |
| Lighting           | 1     | 1                     |                        | CM; pendant with shade                                           |                       |
| Heating            | 1     | 2                     |                        | White; wall mounted; central heating; chipped and rusty on top   |                       |
| Coat hook          | 1     | 2                     |                        | DM; black metal                                                  |                       |
| Chest of drawers   | 1     | 2                     |                        | Pine; with 3x drawers and metal handles; worn; with stained top  |                       |
| Bed                | 1     | 3                     |                        | Double; striped divan; worn                                      |                       |
| Mattress           | 1     | 3                     |                        | Grey and white; double; slightly worn; stained                   |                       |
| Wardrobe           | 1     | 3                     |                        | Wooden; with 2x doors; shelf and rail; worn                      |                       |
| Side table         | 1     | 3                     |                        | Varnished wood; worn                                             |                       |
| Side unit          | 1     | 2                     |                        | Wooden; with 2x doors and drawers; worn                          |                       |
| Curtain rail       | 1     | 2                     |                        | WM; white plastic                                                |                       |
| Curtains           | 1 set | 2                     |                        | Plaid patterned fabric                                           |                       |
| Desk               | 1     | 2                     |                        | Wooden effect                                                    |                       |
| Desk chair         | 1     | 3                     |                        | Black base and seat; seat worn and cracking                      |                       |