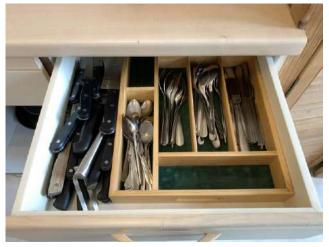

### Kitchen

| Item               | Qty | Condition<br>At Check In | Condition At Check Out | Comments                                                                                                 | Comments |
|--------------------|-----|--------------------------|------------------------|----------------------------------------------------------------------------------------------------------|----------|
|                    |     | 3                        | At check out           | White emulsion; with coloured ceramic tile splash back; silicon stained; marked and scuffed;             |          |
| Decoration         |     |                          |                        | ceiling cracked                                                                                          |          |
| Woodwork           |     | 2                        |                        | White gloss; chipped and worn                                                                            |          |
| Flooring           |     | 3                        |                        | Vinyl; stained; marked and some small cuts                                                               |          |
| Entry Door         | 1   | 3                        |                        | Wooden with brass fittings; worn                                                                         |          |
| Windows and Frames | 3   | 2                        |                        | White; uPVC; Double-glazed; dirty on outside; some staining                                              |          |
| Lighting           | 3   | 3                        |                        | CM; 1x pendant with paper globe shade; 2x metal fitting with 3x spotlight bulbs in each; <b>bulb out</b> |          |
| Heating            | 1   | 3                        |                        | White; wall mounted; central heating; slightly chipped                                                   |          |
| Worktop            |     | 3                        |                        | Wooden effect laminate; slightly marked; scratched and chipped at edge;                                  |          |
| Units              |     | 3                        |                        | White with wooden effect trim; handles broken; stained inside; chipped and worn                          |          |
| Sink               | 1   | 2                        |                        | White plastic; with white mixer tap and draining rack; chipped and rusty in places; silicon stained      |          |
|                    |     |                          |                        | Appliances                                                                                               |          |
| Extractor hood     | 1   | 4                        |                        | Fitted; white; Tricity Bendix; stained and greasy within                                                 |          |
| Oven               | 1   | 1                        |                        | White; Bush; with 4x gas burners                                                                         |          |
| Fridge             | 1   | 2                        |                        | White; Hotpoint                                                                                          |          |
| Freezer            | 1   | 1                        |                        | White; Zanussi                                                                                           |          |
| Washing machine    | 1   | 2                        |                        | White; Logik                                                                                             |          |
| Tumble Dryer       | 1   | 2                        |                        | White; Sensordry; slightly marked                                                                        |          |
| Kettle             | 1   | 1                        |                        | SS and glass                                                                                             |          |
| Toaster            | 1   | 2                        |                        | SS; Morphy Richards                                                                                      |          |
| Microwave          | 1   | 2                        |                        | Black; Russell Hobbs                                                                                     |          |
| Boiler             | 1   | 1                        |                        | WM; white; Vaillant                                                                                      |          |
| Iron               | 1   | 3                        |                        | White; Morphy Richards                                                                                   |          |
| Stick blender      | 1   | 2                        |                        | White plastic                                                                                            |          |
|                    |     |                          |                        | Glassware                                                                                                |          |
| Wine               | 4   | 2                        |                        |                                                                                                          |          |
| Assorted           | 12  | 2                        |                        |                                                                                                          |          |
|                    |     |                          |                        | Crockery                                                                                                 |          |
| Dinner Plates      | 10  | 2                        |                        | Assorted; some chips                                                                                     |          |
| Side Plates        | 9   | 2                        |                        | Assorted                                                                                                 |          |
| Bowls              | 10  | 2                        |                        | Assorted; worn                                                                                           |          |
| Mugs               | 22  | 3                        |                        | Assorted                                                                                                 |          |
|                    |     |                          |                        | Cutlery                                                                                                  |          |
| Knives             | 11  | 2                        |                        | SS                                                                                                       |          |

| Forks             | 9  | 2 | SS                                             |  |  |  |  |
|-------------------|----|---|------------------------------------------------|--|--|--|--|
| Spoons            | 13 | 2 | SS                                             |  |  |  |  |
| Tea Spoons        | 16 | 2 | SS                                             |  |  |  |  |
| Other             |    |   |                                                |  |  |  |  |
| Bin               | 1  | 2 | Plastic                                        |  |  |  |  |
| Dish drainer      | 2  | 1 | Plastic                                        |  |  |  |  |
| Dining table      | 1  | 3 | Wooden                                         |  |  |  |  |
| Dining chairs     | 4  | 2 | Folding; wooden                                |  |  |  |  |
| Cupboard          | 1  | 3 | Fitted; with wooden door; lighting not working |  |  |  |  |
| Dustpan and brush | 1  | 3 | Plastic; worn                                  |  |  |  |  |
| Sieve             | 1  | 2 | Plastic and SS                                 |  |  |  |  |
| Ironing board     | 1  | 2 | With cream cover; slightly worn                |  |  |  |  |
| Мор               | 1  | 2 | Plastic                                        |  |  |  |  |
| Ladder            | 1  | 3 | Aluminium; worn                                |  |  |  |  |
| Clothes horse     | 1  | 3 | White metal                                    |  |  |  |  |
| Chair             | 1  | 2 | Wooden frame; with wicker seat                 |  |  |  |  |
| Bin               | 1  | 2 | Blue plastic                                   |  |  |  |  |
| Extension cable   | 1  | 1 | White plastic                                  |  |  |  |  |
| Table lamp        | 1  | 2 | Grey base                                      |  |  |  |  |
| Utensil holder    | 1  | 1 | White plastic                                  |  |  |  |  |
| Window pole       | 1  | 2 | Wooden and metal                               |  |  |  |  |
| Fish slice        | 5  | 3 | Assorted                                       |  |  |  |  |
| Mixing spoon      | 3  | 3 | Wooden; worn                                   |  |  |  |  |
| Ladle             | 1  | 2 | Plastic                                        |  |  |  |  |
| Whisk             | 1  | 2 | SS and black plastic                           |  |  |  |  |
| Serving spoon     | 3  | 2 | Plastic                                        |  |  |  |  |
| Spatula           | 1  | 2 | Metal and silicon                              |  |  |  |  |
| Grill handle      | 1  | 2 | SS and black plastic                           |  |  |  |  |
| Pasta spoon       | 1  | 1 | Plastic                                        |  |  |  |  |
| Fruit bowl        | 2  | 2 | Wooden and glass                               |  |  |  |  |
| Scissors          | 3  | 2 | Assorted                                       |  |  |  |  |
| Nut cracker       | 1  | 1 | Metal                                          |  |  |  |  |
| Rolling pin       | 1  | 2 | Wooden                                         |  |  |  |  |
| Peeler            | 2  | 1 | Assorted                                       |  |  |  |  |
| Can opener        | 2  | 2 | Assorted                                       |  |  |  |  |
| Bottle opener     | 1  | 2 | Wooden handle                                  |  |  |  |  |
| Cork screw        | 1  | 1 | SS                                             |  |  |  |  |
| Pizza cutter      | 1  | 2 | Black plastic handle                           |  |  |  |  |
| Kitchen knives    | 18 | 2 | Assorted                                       |  |  |  |  |
| Oven gloves       | 4  | 2 | Grey fabric                                    |  |  |  |  |