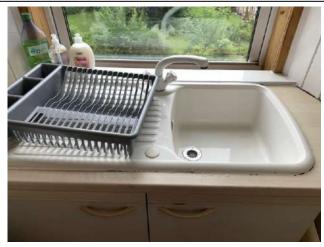

### Kitchen

| Item               | Qty | Condition<br>At Check In | Condition At Check Out | Comments                                                                                                 | Comments |
|--------------------|-----|--------------------------|------------------------|----------------------------------------------------------------------------------------------------------|----------|
|                    |     | 3                        | At check out           | White emulsion; with coloured ceramic tile splash back; silicon stained; marked and scuffed;             |          |
| Decoration         |     |                          |                        | ceiling cracked                                                                                          |          |
| Woodwork           |     | 2                        |                        | White gloss; chipped and worn                                                                            |          |
| Flooring           |     | 3                        |                        | Vinyl; stained; marked and some small cuts                                                               |          |
| Entry Door         | 1   | 3                        |                        | Wooden with brass fittings; worn                                                                         |          |
| Windows and Frames | 3   | 2                        |                        | White; uPVC; Double-glazed; dirty on outside; some staining                                              |          |
| Lighting           | 3   | 3                        |                        | CM; 1x pendant with paper globe shade; 2x metal fitting with 3x spotlight bulbs in each; <b>bulb out</b> |          |
| Heating            | 1   | 3                        |                        | White; wall mounted; central heating; slightly chipped                                                   |          |
| Worktop            |     | 3                        |                        | Wooden effect laminate; slightly marked; scratched and chipped at edge;                                  |          |
| Units              |     | 3                        |                        | White with wooden effect trim; handles broken; stained inside; chipped and worn                          |          |
| Sink               | 1   | 2                        |                        | White plastic; with white mixer tap and draining rack; chipped and rusty in places; silicon stained      |          |
|                    |     |                          |                        | Appliances                                                                                               |          |
| Extractor hood     | 1   | 4                        |                        | Fitted; white; Tricity Bendix; stained and greasy within                                                 |          |
| Oven               | 1   | 1                        |                        | White; Bush; with 4x gas burners                                                                         |          |
| Fridge             | 1   | 2                        |                        | White; Hotpoint                                                                                          |          |
| Freezer            | 1   | 1                        |                        | White; Zanussi                                                                                           |          |
| Washing machine    | 1   | 2                        |                        | White; Logik                                                                                             |          |
| Tumble Dryer       | 1   | 2                        |                        | White; Sensordry; slightly marked                                                                        |          |
| Kettle             | 1   | 1                        |                        | SS and glass                                                                                             |          |
| Toaster            | 1   | 2                        |                        | SS; Morphy Richards                                                                                      |          |
| Microwave          | 1   | 2                        |                        | Black; Russell Hobbs                                                                                     |          |
| Boiler             | 1   | 1                        |                        | WM; white; Vaillant                                                                                      |          |
| Iron               | 1   | 3                        |                        | White; Morphy Richards                                                                                   |          |
| Stick blender      | 1   | 2                        |                        | White plastic                                                                                            |          |
|                    |     |                          |                        | Glassware                                                                                                |          |
| Wine               | 4   | 2                        |                        |                                                                                                          |          |
| Assorted           | 12  | 2                        |                        |                                                                                                          |          |
|                    |     |                          |                        | Crockery                                                                                                 |          |
| Dinner Plates      | 10  | 2                        |                        | Assorted; some chips                                                                                     |          |
| Side Plates        | 9   | 2                        |                        | Assorted                                                                                                 |          |
| Bowls              | 10  | 2                        |                        | Assorted; worn                                                                                           |          |
| Mugs               | 22  | 3                        |                        | Assorted                                                                                                 |          |
|                    |     |                          |                        | Cutlery                                                                                                  |          |
| Knives             | 11  | 2                        |                        | SS                                                                                                       |          |