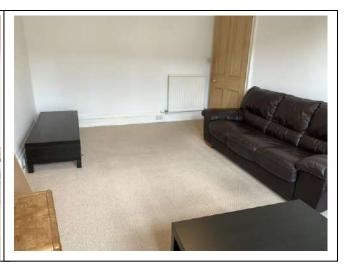

# Lounge

| Item               | Qty   | Condition<br>Check In | Condition<br>Check Out | Comments at Check In                                                            | Comments at Check Out |
|--------------------|-------|-----------------------|------------------------|---------------------------------------------------------------------------------|-----------------------|
| Decoration         |       | 3                     | onesii out             | White emulsion; several Blu-Tac stains; marked and chipped                      |                       |
| Woodwork           |       | 2                     |                        | White gloss; some chips and stains                                              |                       |
| Flooring           |       | 3                     |                        | Oatmeal carpet; 1x ring mark; some stains; slightly worn                        |                       |
| Entry Door         | 1     | 2                     |                        | Wooden with brass fittings                                                      |                       |
| Windows and Frames | 3     | 2                     |                        | White; uPVC; Double-glazed; <b>LHS window does not unlock</b>                   |                       |
| Lighting           | 1     | 2                     |                        | CM; pendant with brown shade                                                    |                       |
| Heating            | 2     | 2                     |                        | White; wall mounted; central heating                                            |                       |
| Couch              | 1     | 2                     |                        | Black leather; 3x seater; slightly marked                                       |                       |
| Curtain rail       | 1     | 3                     |                        | WM; wooden                                                                      |                       |
| Curtains           | 1 set | 2                     |                        | Black fabric; paint stained; loose RHS; 1x tear                                 |                       |
| Couch              | 1     | 2                     |                        | Black leather; 2x seater; slightly worn                                         |                       |
| Edinburgh press    | 1     | 2                     |                        | Fitted; white gloss                                                             |                       |
| Side unit          | 1     | 2                     |                        | Pine with 2x doors; 2x drawers and mirror; top worn; handle held on with string |                       |
| Scatter cushions   | 3     | 2                     |                        | Assorted fabric                                                                 |                       |
| Coffee table       | 1     | 2                     |                        | Black wooden effect                                                             |                       |
| Side table         | 1     | 4                     |                        | Varnished wood; worn; broken leg                                                |                       |
| Television unit    | 1     | 2                     |                        | Black wooden effect                                                             |                       |
| Edinburgh press    | 1     | 2                     |                        | Fitted; white                                                                   |                       |
| Notice board       | 1     | 2                     |                        | Not mounted; with wooden frame                                                  |                       |