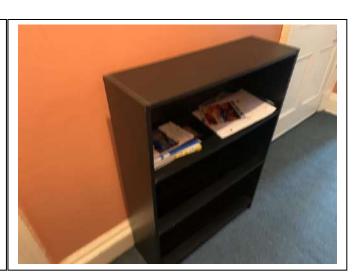

# Hallway

| Item                 | Qty | Condition | Condition        | Comments at Check In                                             | Comments at Check Out |
|----------------------|-----|-----------|------------------|------------------------------------------------------------------|-----------------------|
|                      |     | Check In  | <b>Check Out</b> |                                                                  |                       |
| Decoration           |     | 2         |                  | Orange wallpaper with white emulsion ceiling                     |                       |
| Woodwork             |     | 2         |                  | White gloss                                                      |                       |
| Flooring             |     | 2         |                  | Grey carpet                                                      |                       |
| Entry Door           | 1   | 2         |                  | White gloss                                                      |                       |
| Windows and Frames   | 1   | 2         |                  | Stained glass; with white gloss frame                            |                       |
| Lighting             | 1   | 2         |                  | CM; pendant; with brown shade                                    |                       |
| Stop cock            | 1   | 2         |                  | WM                                                               |                       |
| Traditional doorbell | 1   | 2         |                  | WM; white metal                                                  |                       |
| Thermostat           | 1   | 2         |                  | WM; white plastic; Honeywell                                     |                       |
| Cupboard             | 1   | 2         |                  | Fitted; with wooden door; brass fittings and white gloss shelves |                       |
| Circuit breaker      | 1   | 2         |                  | WM                                                               |                       |
| Utensil holder       | 1   | 2         |                  | Ceramic                                                          |                       |
| Whisk                | 1   | 2         |                  | SS                                                               |                       |
| Salad fork           | 1   | 2         |                  | Black plastic                                                    |                       |
| Kitchen knives       | 3   | 2         |                  | SS; with black plastic handle                                    |                       |
| Clothes horse        | 1   | 2         |                  | White metal                                                      |                       |
| Measuring jug        | 1   | 2         |                  | Plastic                                                          |                       |
| Spirit level         | 1   | 2         |                  | Large; yellow                                                    |                       |