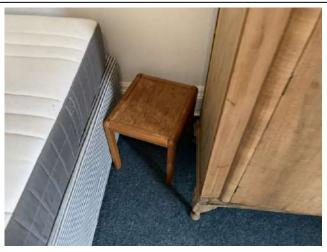

### Bedroom 1

| Item               | Qty   | Condition<br>Check In | Condition<br>Check Out | Comments at Check In                                             | Comments at Check Out |
|--------------------|-------|-----------------------|------------------------|------------------------------------------------------------------|-----------------------|
| Decoration         |       | 3                     |                        | White emulsion; stained by bed; worn and marked                  |                       |
| Woodwork           |       | 2                     |                        | White gloss; several chips                                       |                       |
| Flooring           |       | 3                     |                        | Green carpet; worn; some stains and paint flecks                 |                       |
| Entry Door         | 1     | 2                     |                        | Wooden with brass fittings; slightly paint marked; holes in door |                       |
| Windows and Frames | 2     | 3                     |                        | White; uPVC; Double-glazed; difficult to open                    |                       |
| Lighting           | 1     | 1                     |                        | CM; pendant with shade                                           |                       |
| Heating            | 1     | 2                     |                        | White; wall mounted; central heating; chipped and rusty on top   |                       |
| Coat hook          | 1     | 2                     |                        | DM; black metal                                                  |                       |
| Chest of drawers   | 1     | 2                     |                        | Pine; with 3x drawers and metal handles; worn; with stained top  |                       |
| Bed                | 1     | 3                     |                        | Double; striped divan; worn                                      |                       |
| Mattress           | 1     | 3                     |                        | Grey and white; double; slightly worn; stained                   |                       |
| Wardrobe           | 1     | 3                     |                        | Wooden; with 2x doors; shelf and rail; worn                      |                       |
| Side table         | 1     | 3                     |                        | Varnished wood; worn                                             |                       |
| Side unit          | 1     | 2                     |                        | Wooden; with 2x doors and drawers; worn                          |                       |
| Curtain rail       | 1     | 2                     |                        | WM; white plastic                                                |                       |
| Curtains           | 1 set | 2                     |                        | Plaid patterned fabric                                           |                       |
| Desk               | 1     | 2                     |                        | Wooden effect                                                    |                       |
| Desk chair         | 1     | 3                     |                        | Black base and seat; seat worn and cracking                      |                       |