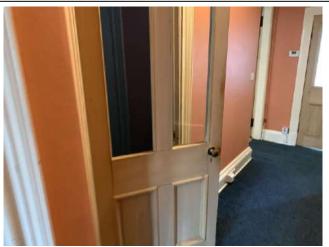

# Hallway

| Item                 | Qty | Condition | Condition        | Comments at Check In                                             | Comments at Check Out |
|----------------------|-----|-----------|------------------|------------------------------------------------------------------|-----------------------|
|                      |     | Check In  | <b>Check Out</b> |                                                                  |                       |
| Decoration           |     | 2         |                  | Orange wallpaper with white emulsion ceiling                     |                       |
| Woodwork             |     | 2         |                  | White gloss                                                      |                       |
| Flooring             |     | 2         |                  | Grey carpet                                                      |                       |
| Entry Door           | 1   | 2         |                  | White gloss                                                      |                       |
| Windows and Frames   | 1   | 2         |                  | Stained glass; with white gloss frame                            |                       |
| Lighting             | 1   | 2         |                  | CM; pendant; with brown shade                                    |                       |
| Stop cock            | 1   | 2         |                  | WM                                                               |                       |
| Traditional doorbell | 1   | 2         |                  | WM; white metal                                                  |                       |
| Thermostat           | 1   | 2         |                  | WM; white plastic; Honeywell                                     |                       |
| Cupboard             | 1   | 2         |                  | Fitted; with wooden door; brass fittings and white gloss shelves |                       |
| Circuit breaker      | 1   | 2         |                  | WM                                                               |                       |
| Utensil holder       | 1   | 2         |                  | Ceramic                                                          |                       |
| Whisk                | 1   | 2         |                  | SS                                                               |                       |
| Salad fork           | 1   | 2         |                  | Black plastic                                                    |                       |
| Kitchen knives       | 3   | 2         |                  | SS; with black plastic handle                                    |                       |
| Clothes horse        | 1   | 2         |                  | White metal                                                      |                       |
| Measuring jug        | 1   | 2         |                  | Plastic                                                          |                       |
| Spirit level         | 1   | 2         |                  | Large; yellow                                                    |                       |