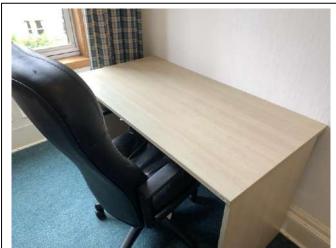

### Bedroom 1

| Item               | Qty   | Condition<br>Check In | Condition<br>Check Out | Comments at Check In                                             | Comments at Check Out |
|--------------------|-------|-----------------------|------------------------|------------------------------------------------------------------|-----------------------|
| Decoration         |       | 3                     |                        | White emulsion; stained by bed; worn and marked                  |                       |
| Woodwork           |       | 2                     |                        | White gloss; several chips                                       |                       |
| Flooring           |       | 3                     |                        | Green carpet; worn; some stains and paint flecks                 |                       |
| Entry Door         | 1     | 2                     |                        | Wooden with brass fittings; slightly paint marked; holes in door |                       |
| Windows and Frames | 2     | 3                     |                        | White; uPVC; Double-glazed; difficult to open                    |                       |
| Lighting           | 1     | 1                     |                        | CM; pendant with shade                                           |                       |
| Heating            | 1     | 2                     |                        | White; wall mounted; central heating; chipped and rusty on top   |                       |
| Coat hook          | 1     | 2                     |                        | DM; black metal                                                  |                       |
| Chest of drawers   | 1     | 2                     |                        | Pine; with 3x drawers and metal handles; worn; with stained top  |                       |
| Bed                | 1     | 3                     |                        | Double; striped divan; worn                                      |                       |
| Mattress           | 1     | 3                     |                        | Grey and white; double; slightly worn; stained                   |                       |
| Wardrobe           | 1     | 3                     |                        | Wooden; with 2x doors; shelf and rail; worn                      |                       |
| Side table         | 1     | 3                     |                        | Varnished wood; worn                                             |                       |
| Side unit          | 1     | 2                     |                        | Wooden; with 2x doors and drawers; worn                          |                       |
| Curtain rail       | 1     | 2                     |                        | WM; white plastic                                                |                       |
| Curtains           | 1 set | 2                     |                        | Plaid patterned fabric                                           |                       |
| Desk               | 1     | 2                     |                        | Wooden effect                                                    |                       |
| Desk chair         | 1     | 3                     |                        | Black base and seat; seat worn and cracking                      |                       |