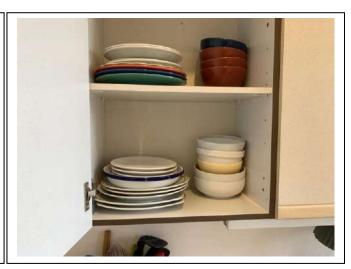

### Kitchen

| Item               | Qty | Condition<br>At Check In | Condition At Check Out | Comments                                                                                                 | Comments |
|--------------------|-----|--------------------------|------------------------|----------------------------------------------------------------------------------------------------------|----------|
|                    |     | 3                        | At check out           | White emulsion; with coloured ceramic tile splash back; silicon stained; marked and scuffed;             |          |
| Decoration         |     |                          |                        | ceiling cracked                                                                                          |          |
| Woodwork           |     | 2                        |                        | White gloss; chipped and worn                                                                            |          |
| Flooring           |     | 3                        |                        | Vinyl; stained; marked and some small cuts                                                               |          |
| Entry Door         | 1   | 3                        |                        | Wooden with brass fittings; worn                                                                         |          |
| Windows and Frames | 3   | 2                        |                        | White; uPVC; Double-glazed; dirty on outside; some staining                                              |          |
| Lighting           | 3   | 3                        |                        | CM; 1x pendant with paper globe shade; 2x metal fitting with 3x spotlight bulbs in each; <b>bulb out</b> |          |
| Heating            | 1   | 3                        |                        | White; wall mounted; central heating; slightly chipped                                                   |          |
| Worktop            |     | 3                        |                        | Wooden effect laminate; slightly marked; scratched and chipped at edge;                                  |          |
| Units              |     | 3                        |                        | White with wooden effect trim; handles broken; stained inside; chipped and worn                          |          |
| Sink               | 1   | 2                        |                        | White plastic; with white mixer tap and draining rack; chipped and rusty in places; silicon stained      |          |
|                    |     |                          |                        | Appliances                                                                                               |          |
| Extractor hood     | 1   | 4                        |                        | Fitted; white; Tricity Bendix; stained and greasy within                                                 |          |
| Oven               | 1   | 1                        |                        | White; Bush; with 4x gas burners                                                                         |          |
| Fridge             | 1   | 2                        |                        | White; Hotpoint                                                                                          |          |
| Freezer            | 1   | 1                        |                        | White; Zanussi                                                                                           |          |
| Washing machine    | 1   | 2                        |                        | White; Logik                                                                                             |          |
| Tumble Dryer       | 1   | 2                        |                        | White; Sensordry; slightly marked                                                                        |          |
| Kettle             | 1   | 1                        |                        | SS and glass                                                                                             |          |
| Toaster            | 1   | 2                        |                        | SS; Morphy Richards                                                                                      |          |
| Microwave          | 1   | 2                        |                        | Black; Russell Hobbs                                                                                     |          |
| Boiler             | 1   | 1                        |                        | WM; white; Vaillant                                                                                      |          |
| Iron               | 1   | 3                        |                        | White; Morphy Richards                                                                                   |          |
| Stick blender      | 1   | 2                        |                        | White plastic                                                                                            |          |
|                    |     |                          |                        | Glassware                                                                                                |          |
| Wine               | 4   | 2                        |                        |                                                                                                          |          |
| Assorted           | 12  | 2                        |                        |                                                                                                          |          |
|                    |     |                          |                        | Crockery                                                                                                 |          |
| Dinner Plates      | 10  | 2                        |                        | Assorted; some chips                                                                                     |          |
| Side Plates        | 9   | 2                        |                        | Assorted                                                                                                 |          |
| Bowls              | 10  | 2                        |                        | Assorted; worn                                                                                           |          |
| Mugs               | 22  | 3                        |                        | Assorted                                                                                                 |          |
|                    |     |                          |                        | Cutlery                                                                                                  |          |
| Knives             | 11  | 2                        |                        | SS                                                                                                       |          |