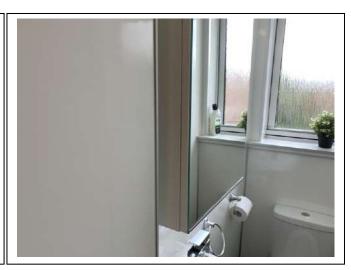

### Bathroom

| Item               | Qty | Condition | Condition | Comments at Check In                                                  | Comments at Check Out |
|--------------------|-----|-----------|-----------|-----------------------------------------------------------------------|-----------------------|
|                    |     | Check In  | Check Out |                                                                       |                       |
| Decoration         |     | 2         |           | White emulsion; with white Perspex splashback                         |                       |
| Woodwork           |     | 2         |           | White gloss; chipped and worn                                         |                       |
| Flooring           |     | 1         |           | Tile effect vinyl                                                     |                       |
| Entry Door         | 1   | 1         |           | Wooden; with brass fittings and frosted glass pane                    |                       |
| Windows and Frames | 1   | 2         |           | White; uPVC; Double-glazed with frosted glass panes; stained and worn |                       |
| Lighting           | 1   | 1         |           | CM; with domed shade                                                  |                       |
| Heating            | 1   | 2         |           | WM; chrome heated towel rail                                          |                       |
| Wash Hand Basin    | 1   | 1         |           | White porcelain with chrome mixer tap                                 |                       |
| Toilet             | 1   | 2         |           | White porcelain with white plastic seat                               |                       |
| Shower             | 1   | 2         |           | White; WM; Mira                                                       |                       |
| Shower Screen      | 1   | 2         |           | Tempered glass screen                                                 |                       |
| Shower tray        | 1   | 2         |           | White plastic                                                         |                       |
| Mirror             | 1   | 2         |           | WM; with no frame                                                     |                       |
| Shelf              | 1   | 1         |           | WM; glass                                                             |                       |
| Towel ring         | 1   | 1         |           | WM; chrome                                                            |                       |
| Toilet roll holder | 1   | 2         |           | WM; chrome                                                            |                       |
| Waste paper basket | 1   | 3         |           | Green plastic                                                         |                       |
| Extractor fan      | 1   | 1         |           | White; Xpelair                                                        |                       |
| Toilet brush       | 1   | 1         |           | White plastic                                                         |                       |
| Soap dish          | 1   | 1         |           | Plastic                                                               |                       |
| Artificial plant   | 1   | 2         |           |                                                                       |                       |