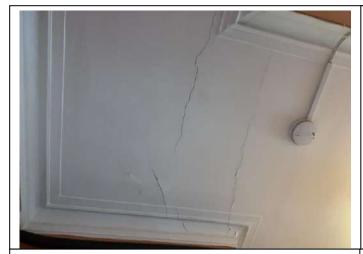

# **Box Room**

| Item               | Qty | Condition | Condition | Comments at Check In                                                                        | Comments at Check Out |
|--------------------|-----|-----------|-----------|---------------------------------------------------------------------------------------------|-----------------------|
|                    |     | Check In  | Check Out |                                                                                             |                       |
| Decoration         |     | 3         |           | Pastel blue emulsion; several marks; screw holes and chips; ceiling cracked and stained     |                       |
| Woodwork           |     | 3         |           | White gloss; several chips                                                                  |                       |
| Flooring           |     | 3         |           | Grey carpet                                                                                 |                       |
| Entry Door         | 1   | 2         |           | Wooden with brass fittings and 2x glass panels; no handle on inside; 1x missing frame piece |                       |
| Windows and Frames | 2   | 2         |           | White gloss frame with 8x panes                                                             |                       |
| Lighting           | 1   | 1         |           | CM; pendant with no shade                                                                   |                       |
| Heating            | 1   | 3         |           | White; wall mounted; central heating; chipped and rusty                                     |                       |
| Chair              | 2   | 3         |           | Assorted; metal frame                                                                       |                       |
| Clothes horse      | 2   | 1         |           | White metal                                                                                 |                       |
| Vacuum             | 1   | 2         |           | Plastic; Panasonic                                                                          |                       |
| Folding chair      | 1   | 2         |           | Wooden                                                                                      |                       |
| Wall hanging       | 1   | 2         |           | Not mounted                                                                                 |                       |
| Rug                | 1   | 4         |           | Grey fabric                                                                                 |                       |