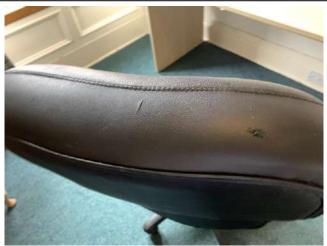

### Bedroom 1

| Item               | Qty   | Condition<br>Check In | Condition<br>Check Out | Comments at Check In                                             | Comments at Check Out |
|--------------------|-------|-----------------------|------------------------|------------------------------------------------------------------|-----------------------|
| Decoration         |       | 3                     |                        | White emulsion; stained by bed; worn and marked                  |                       |
| Woodwork           |       | 2                     |                        | White gloss; several chips                                       |                       |
| Flooring           |       | 3                     |                        | Green carpet; worn; some stains and paint flecks                 |                       |
| Entry Door         | 1     | 2                     |                        | Wooden with brass fittings; slightly paint marked; holes in door |                       |
| Windows and Frames | 2     | 3                     |                        | White; uPVC; Double-glazed; difficult to open                    |                       |
| Lighting           | 1     | 1                     |                        | CM; pendant with shade                                           |                       |
| Heating            | 1     | 2                     |                        | White; wall mounted; central heating; chipped and rusty on top   |                       |
| Coat hook          | 1     | 2                     |                        | DM; black metal                                                  |                       |
| Chest of drawers   | 1     | 2                     |                        | Pine; with 3x drawers and metal handles; worn; with stained top  |                       |
| Bed                | 1     | 3                     |                        | Double; striped divan; worn                                      |                       |
| Mattress           | 1     | 3                     |                        | Grey and white; double; slightly worn; stained                   |                       |
| Wardrobe           | 1     | 3                     |                        | Wooden; with 2x doors; shelf and rail; worn                      |                       |
| Side table         | 1     | 3                     |                        | Varnished wood; worn                                             |                       |
| Side unit          | 1     | 2                     |                        | Wooden; with 2x doors and drawers; worn                          |                       |
| Curtain rail       | 1     | 2                     |                        | WM; white plastic                                                |                       |
| Curtains           | 1 set | 2                     |                        | Plaid patterned fabric                                           |                       |
| Desk               | 1     | 2                     |                        | Wooden effect                                                    |                       |
| Desk chair         | 1     | 3                     |                        | Black base and seat; seat worn and cracking                      |                       |