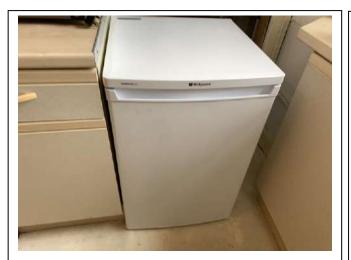

### Kitchen

| Item               | Qty | Condition<br>At Check In | Condition At Check Out | Comments                                                                                                 | Comments |
|--------------------|-----|--------------------------|------------------------|----------------------------------------------------------------------------------------------------------|----------|
|                    |     | 3                        | At check out           | White emulsion; with coloured ceramic tile splash back; silicon stained; marked and scuffed;             |          |
| Decoration         |     |                          |                        | ceiling cracked                                                                                          |          |
| Woodwork           |     | 2                        |                        | White gloss; chipped and worn                                                                            |          |
| Flooring           |     | 3                        |                        | Vinyl; stained; marked and some small cuts                                                               |          |
| Entry Door         | 1   | 3                        |                        | Wooden with brass fittings; worn                                                                         |          |
| Windows and Frames | 3   | 2                        |                        | White; uPVC; Double-glazed; dirty on outside; some staining                                              |          |
| Lighting           | 3   | 3                        |                        | CM; 1x pendant with paper globe shade; 2x metal fitting with 3x spotlight bulbs in each; <b>bulb out</b> |          |
| Heating            | 1   | 3                        |                        | White; wall mounted; central heating; slightly chipped                                                   |          |
| Worktop            |     | 3                        |                        | Wooden effect laminate; slightly marked; scratched and chipped at edge;                                  |          |
| Units              |     | 3                        |                        | White with wooden effect trim; handles broken; stained inside; chipped and worn                          |          |
| Sink               | 1   | 2                        |                        | White plastic; with white mixer tap and draining rack; chipped and rusty in places; silicon stained      |          |
|                    |     |                          |                        | Appliances                                                                                               |          |
| Extractor hood     | 1   | 4                        |                        | Fitted; white; Tricity Bendix; stained and greasy within                                                 |          |
| Oven               | 1   | 1                        |                        | White; Bush; with 4x gas burners                                                                         |          |
| Fridge             | 1   | 2                        |                        | White; Hotpoint                                                                                          |          |
| Freezer            | 1   | 1                        |                        | White; Zanussi                                                                                           |          |
| Washing machine    | 1   | 2                        |                        | White; Logik                                                                                             |          |
| Tumble Dryer       | 1   | 2                        |                        | White; Sensordry; slightly marked                                                                        |          |
| Kettle             | 1   | 1                        |                        | SS and glass                                                                                             |          |
| Toaster            | 1   | 2                        |                        | SS; Morphy Richards                                                                                      |          |
| Microwave          | 1   | 2                        |                        | Black; Russell Hobbs                                                                                     |          |
| Boiler             | 1   | 1                        |                        | WM; white; Vaillant                                                                                      |          |
| Iron               | 1   | 3                        |                        | White; Morphy Richards                                                                                   |          |
| Stick blender      | 1   | 2                        |                        | White plastic                                                                                            |          |
|                    |     |                          |                        | Glassware                                                                                                |          |
| Wine               | 4   | 2                        |                        |                                                                                                          |          |
| Assorted           | 12  | 2                        |                        |                                                                                                          |          |
|                    |     |                          |                        | Crockery                                                                                                 |          |
| Dinner Plates      | 10  | 2                        |                        | Assorted; some chips                                                                                     |          |
| Side Plates        | 9   | 2                        |                        | Assorted                                                                                                 |          |
| Bowls              | 10  | 2                        |                        | Assorted; worn                                                                                           |          |
| Mugs               | 22  | 3                        |                        | Assorted                                                                                                 |          |
|                    |     |                          |                        | Cutlery                                                                                                  |          |
| Knives             | 11  | 2                        |                        | SS                                                                                                       |          |