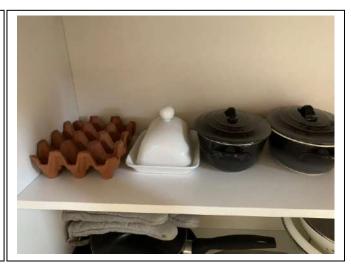

| Egg rack        | 1  | 2 | Brown                                 |
|-----------------|----|---|---------------------------------------|
| Butter dish     | 1  | 2 | White; with lid                       |
| Crock pot       | 2  | 2 | Black; with lids                      |
| Frying pan      | 1  | 2 | Metal; worn                           |
| Saucepan        | 1  | 2 | Metal; with lid                       |
| Colander        | 3  | 1 | Metal and plastic                     |
| Baking tray     | 9  | 4 | Assorted; worn                        |
| Sieve           | 2  | 2 | SS                                    |
| Chopping boards | 10 | 3 | Plastic and wooden; with holder; worn |
| Measuring jugs  | 2  | 1 | Pyrex                                 |
| Steamer         | 1  | 1 | SS                                    |
| Grater          | 3  | 3 | SS; stained                           |
| Knife sharpener | 2  | 3 | Assorted                              |
| Masher          | 3  | 2 | SS                                    |
| Ramekins        | 4  | 2 | Brown                                 |
| Vase            | 2  | 2 | Red and glass                         |
| Sugar bowl      | 1  | 2 | Brown; with lid; <b>chipped</b>       |
| Bowl            | 1  | 2 | Brown; with lid                       |
| Pepper mill     | 4  | 2 | Wooden and plastic                    |
| Baskets         | 2  | 3 | Plastic                               |
| Basins          | 3  | 3 | Plastic                               |
| Tray            | 1  | 3 | Wooden; worn                          |
| Mezzaluna       | 1  | 2 | Wooden and SS                         |
| Grill tray      | 1  | 2 | Metal                                 |
| Plunger         | 1  | 2 | Wooden                                |
| Laundry baskets | 2  | 2 | Plastic                               |
| Clock           | 1  | 1 | WM; black metal                       |
| Clothes hanger  | 1  | 2 | CM; traditional pulley                |
| Pot stands      | 2  | 4 | Cork; worn                            |
| Teapot          | 1  | 2 | Blue and brown; with lid              |
| Egg cup         | 1  | 1 | Blue                                  |
| Saucepan        | 8  | 2 | Metal; with lids                      |
| Mixing bowl     | 2  | 2 | Metal                                 |
| Frying pans     | 5  | 3 | Metal; worn and stained               |
| Casserole dish  | 1  | 1 | Glass; with lid                       |