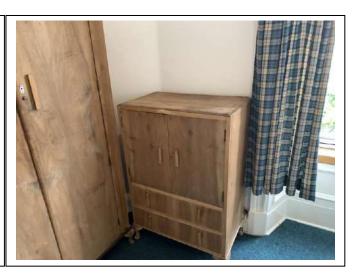

### Bedroom 1

| Item               | Qty   | Condition<br>Check In | Condition<br>Check Out | Comments at Check In                                             | Comments at Check Out |
|--------------------|-------|-----------------------|------------------------|------------------------------------------------------------------|-----------------------|
| Decoration         |       | 3                     |                        | White emulsion; stained by bed; worn and marked                  |                       |
| Woodwork           |       | 2                     |                        | White gloss; several chips                                       |                       |
| Flooring           |       | 3                     |                        | Green carpet; worn; some stains and paint flecks                 |                       |
| Entry Door         | 1     | 2                     |                        | Wooden with brass fittings; slightly paint marked; holes in door |                       |
| Windows and Frames | 2     | 3                     |                        | White; uPVC; Double-glazed; difficult to open                    |                       |
| Lighting           | 1     | 1                     |                        | CM; pendant with shade                                           |                       |
| Heating            | 1     | 2                     |                        | White; wall mounted; central heating; chipped and rusty on top   |                       |
| Coat hook          | 1     | 2                     |                        | DM; black metal                                                  |                       |
| Chest of drawers   | 1     | 2                     |                        | Pine; with 3x drawers and metal handles; worn; with stained top  |                       |
| Bed                | 1     | 3                     |                        | Double; striped divan; worn                                      |                       |
| Mattress           | 1     | 3                     |                        | Grey and white; double; slightly worn; stained                   |                       |
| Wardrobe           | 1     | 3                     |                        | Wooden; with 2x doors; shelf and rail; worn                      |                       |
| Side table         | 1     | 3                     |                        | Varnished wood; worn                                             |                       |
| Side unit          | 1     | 2                     |                        | Wooden; with 2x doors and drawers; worn                          |                       |
| Curtain rail       | 1     | 2                     |                        | WM; white plastic                                                |                       |
| Curtains           | 1 set | 2                     |                        | Plaid patterned fabric                                           |                       |
| Desk               | 1     | 2                     |                        | Wooden effect                                                    |                       |
| Desk chair         | 1     | 3                     |                        | Black base and seat; seat worn and cracking                      |                       |