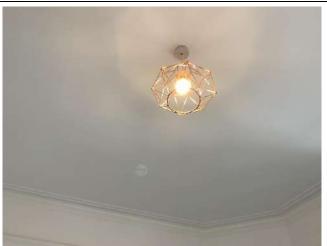

### Bedroom 1

| Item               | Qty   | Condition<br>Check In | Condition<br>Check Out | Comments at Check In                                             | Comments at Check Out |
|--------------------|-------|-----------------------|------------------------|------------------------------------------------------------------|-----------------------|
| Decoration         |       | 3                     |                        | White emulsion; stained by bed; worn and marked                  |                       |
| Woodwork           |       | 2                     |                        | White gloss; several chips                                       |                       |
| Flooring           |       | 3                     |                        | Green carpet; worn; some stains and paint flecks                 |                       |
| Entry Door         | 1     | 2                     |                        | Wooden with brass fittings; slightly paint marked; holes in door |                       |
| Windows and Frames | 2     | 3                     |                        | White; uPVC; Double-glazed; difficult to open                    |                       |
| Lighting           | 1     | 1                     |                        | CM; pendant with shade                                           |                       |
| Heating            | 1     | 2                     |                        | White; wall mounted; central heating; chipped and rusty on top   |                       |
| Coat hook          | 1     | 2                     |                        | DM; black metal                                                  |                       |
| Chest of drawers   | 1     | 2                     |                        | Pine; with 3x drawers and metal handles; worn; with stained top  |                       |
| Bed                | 1     | 3                     |                        | Double; striped divan; worn                                      |                       |
| Mattress           | 1     | 3                     |                        | Grey and white; double; slightly worn; stained                   |                       |
| Wardrobe           | 1     | 3                     |                        | Wooden; with 2x doors; shelf and rail; worn                      |                       |
| Side table         | 1     | 3                     |                        | Varnished wood; worn                                             |                       |
| Side unit          | 1     | 2                     |                        | Wooden; with 2x doors and drawers; worn                          |                       |
| Curtain rail       | 1     | 2                     |                        | WM; white plastic                                                |                       |
| Curtains           | 1 set | 2                     |                        | Plaid patterned fabric                                           |                       |
| Desk               | 1     | 2                     |                        | Wooden effect                                                    |                       |
| Desk chair         | 1     | 3                     |                        | Black base and seat; seat worn and cracking                      |                       |