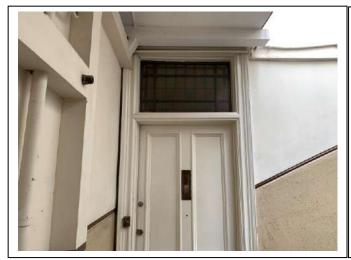

# Hallway

| Item                 | Qty | Condition | Condition        | Comments at Check In                                             | Comments at Check Out |
|----------------------|-----|-----------|------------------|------------------------------------------------------------------|-----------------------|
|                      |     | Check In  | <b>Check Out</b> |                                                                  |                       |
| Decoration           |     | 2         |                  | Orange wallpaper with white emulsion ceiling                     |                       |
| Woodwork             |     | 2         |                  | White gloss                                                      |                       |
| Flooring             |     | 2         |                  | Grey carpet                                                      |                       |
| Entry Door           | 1   | 2         |                  | White gloss                                                      |                       |
| Windows and Frames   | 1   | 2         |                  | Stained glass; with white gloss frame                            |                       |
| Lighting             | 1   | 2         |                  | CM; pendant; with brown shade                                    |                       |
| Stop cock            | 1   | 2         |                  | WM                                                               |                       |
| Traditional doorbell | 1   | 2         |                  | WM; white metal                                                  |                       |
| Thermostat           | 1   | 2         |                  | WM; white plastic; Honeywell                                     |                       |
| Cupboard             | 1   | 2         |                  | Fitted; with wooden door; brass fittings and white gloss shelves |                       |
| Circuit breaker      | 1   | 2         |                  | WM                                                               |                       |
| Utensil holder       | 1   | 2         |                  | Ceramic                                                          |                       |
| Whisk                | 1   | 2         |                  | SS                                                               |                       |
| Salad fork           | 1   | 2         |                  | Black plastic                                                    |                       |
| Kitchen knives       | 3   | 2         |                  | SS; with black plastic handle                                    |                       |
| Clothes horse        | 1   | 2         |                  | White metal                                                      |                       |
| Measuring jug        | 1   | 2         |                  | Plastic                                                          |                       |
| Spirit level         | 1   | 2         |                  | Large; yellow                                                    |                       |