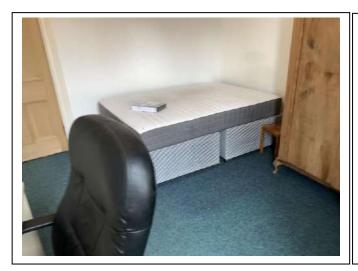

### Bedroom 1

| Item               | Qty   | Condition<br>Check In | Condition<br>Check Out | Comments at Check In                                             | Comments at Check Out |
|--------------------|-------|-----------------------|------------------------|------------------------------------------------------------------|-----------------------|
| Decoration         |       | 3                     |                        | White emulsion; stained by bed; worn and marked                  |                       |
| Woodwork           |       | 2                     |                        | White gloss; several chips                                       |                       |
| Flooring           |       | 3                     |                        | Green carpet; worn; some stains and paint flecks                 |                       |
| Entry Door         | 1     | 2                     |                        | Wooden with brass fittings; slightly paint marked; holes in door |                       |
| Windows and Frames | 2     | 3                     |                        | White; uPVC; Double-glazed; difficult to open                    |                       |
| Lighting           | 1     | 1                     |                        | CM; pendant with shade                                           |                       |
| Heating            | 1     | 2                     |                        | White; wall mounted; central heating; chipped and rusty on top   |                       |
| Coat hook          | 1     | 2                     |                        | DM; black metal                                                  |                       |
| Chest of drawers   | 1     | 2                     |                        | Pine; with 3x drawers and metal handles; worn; with stained top  |                       |
| Bed                | 1     | 3                     |                        | Double; striped divan; worn                                      |                       |
| Mattress           | 1     | 3                     |                        | Grey and white; double; slightly worn; stained                   |                       |
| Wardrobe           | 1     | 3                     |                        | Wooden; with 2x doors; shelf and rail; worn                      |                       |
| Side table         | 1     | 3                     |                        | Varnished wood; worn                                             |                       |
| Side unit          | 1     | 2                     |                        | Wooden; with 2x doors and drawers; worn                          |                       |
| Curtain rail       | 1     | 2                     |                        | WM; white plastic                                                |                       |
| Curtains           | 1 set | 2                     |                        | Plaid patterned fabric                                           |                       |
| Desk               | 1     | 2                     |                        | Wooden effect                                                    |                       |
| Desk chair         | 1     | 3                     |                        | Black base and seat; seat worn and cracking                      |                       |

# **Edinburgh Inventory Services Observations**

Please use mattress protectors as if there are any stains or markings you can become liable for these at the end of the tenancy if not noted on inventory